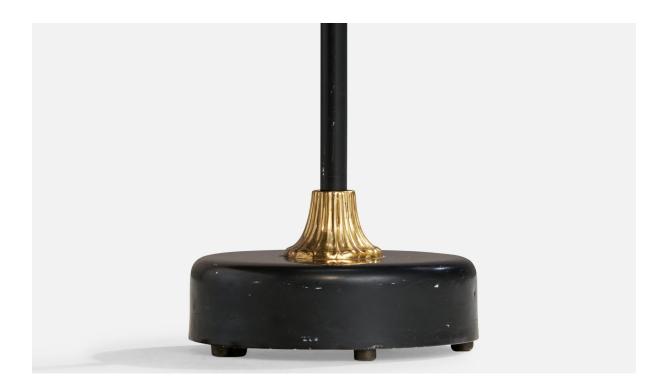

## **Product Description**

An two-armed brass, black-lacquered metal and white fabric floor lamp, designed and produced by Eskilstuna Elektrofabrik Aktiebolag, Sweden, c. 1960s. Brand new lampshades. Dimensions of Lamp with Shade (inches): 51.75" H x 14" W x 6.75" D Bulb Specifications: E-26 candle Number of Sockets (per fixture): 2 Sold with lampshade. All lighting will be converted for US usage. We are unable to confirm that any electrical item meets UL-Listing standards at our facility.All items ship from High Point, North Carolina.