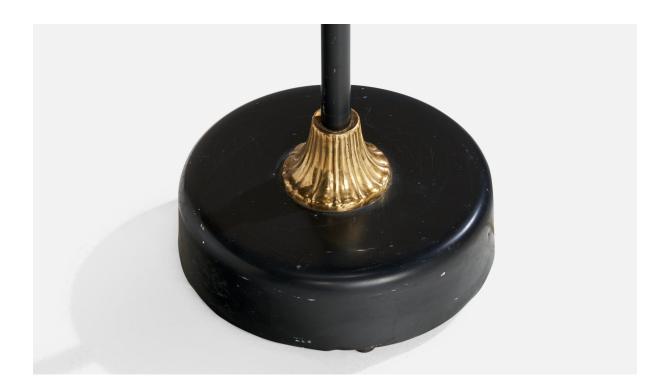

## **Product Description**

An two-armed brass, black-lacquered metal and white fabric floor lamp, designed and produced by Eskilstuna Elektrofabrik Aktiebolag, Sweden, c. 1960s. Brand new lampshades. Dimensions of Lamp with Shade (inches): 51.75" H x 14" W x 6.75" D Bulb Specifications: E-26 candle Number of Sockets (per fixture): 2 Sold with lampshade. All lighting will be converted for US usage. We are unable to confirm that any electrical item meets UL-Listing standards at our facility.All items ship from High Point, North Carolina.