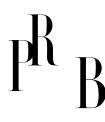

## Eskilstuna Elektrofabrik, Floor Lamp, Brass, Metal, Fabric, Sweden 1960s

| Title:       | Eskilstuna Elektrofabrik, Floor Lamp, Brass, Metal, Fabric, Sweden 1960s |
|--------------|--------------------------------------------------------------------------|
| Dimensions:  | 51.75 in x 14.0 in x 6.75 in                                             |
| Inventory #: | 17475                                                                    |
| Price:       | \$4,800.00                                                               |

## **Product Description**

An two-armed brass, black-lacquered metal and white fabric floor lamp, designed and produced by Eskilstuna Elektrofabrik Aktiebolag, Sweden, c. 1960s. Brand new lampshades. Dimensions of Lamp with Shade (inches): 51.75" H x 14" W x 6.75" D Bulb Specifications: E-26 candle Number of Sockets (per fixture): 2 Sold with lampshade. All lighting will be converted for US usage. We are unable to confirm that any electrical item meets UL-Listing standards at our facility.All items ship from High Point, North Carolina.