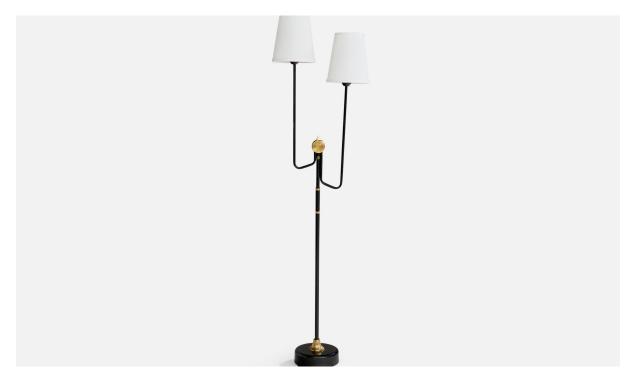

## Eskilstuna Elektrofabrik, Floor Lamp, Brass, Metal, Fabric, Sweden 1960s

| Title:       | Eskilstuna Elektrofabrik, Floor Lamp, Brass, Metal, Fabric, Sweden 1960s |
|--------------|--------------------------------------------------------------------------|
| Dimensions:  | 51.75 in x 14.0 in x 6.75 in                                             |
| Inventory #: | 17475                                                                    |
| Price:       | \$4,800.00                                                               |

## **Product Description**

An two-armed brass, black-lacquered metal and white fabric floor lamp, designed and produced by Eskilstuna Elektrofabrik Aktiebolag, Sweden, c. 1960s. Brand new lampshades. Dimensions of Lamp with Shade (inches): 51.75" H x 14" W x 6.75" D Bulb Specifications: E-26 candle Number of Sockets (per fixture): 2 Sold with lampshade. All lighting will be converted for US usage. We are unable to confirm that any electrical item meets UL-Listing standards at our facility.All items ship from High Point, North Carolina.