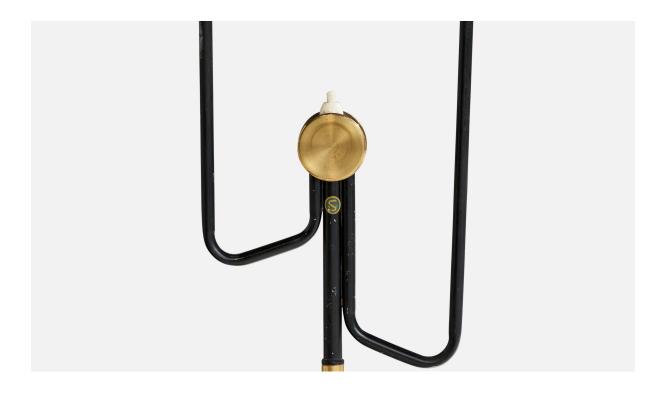

## **Product Description**

An two-armed brass, black-lacquered metal and white fabric floor lamp, designed and produced by Eskilstuna Elektrofabrik Aktiebolag, Sweden, c. 1960s. Brand new lampshades. Dimensions of Lamp with Shade (inches): 51.75" H x 14" W x 6.75" D Bulb Specifications: E-26 candle Number of Sockets (per fixture): 2 Sold with lampshade. All lighting will be converted for US usage. We are unable to confirm that any electrical item meets UL-Listing standards at our facility.All items ship from High Point, North Carolina.