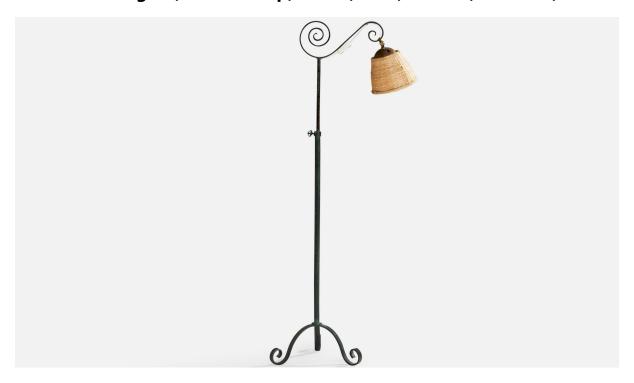

## Swedish Designer, Floor Lamp, Brass, Iron, Rattan, Sweden, 1940s

| Title:       | Swedish Designer, Floor Lamp, Brass, Iron, Rattan, Sweden, 1940s |
|--------------|------------------------------------------------------------------|
| Dimensions:  | 50.6 in x 14.0 in x 17.0 in                                      |
| Inventory #: | 17477                                                            |
| Price:       | \$5,200.00                                                       |

## **Product Description**

A green and black-painted iron, brass and rattan floor lamp designed and produced in Sweden, c. 1940s. Dimensions of Lamp with Shade (inches): 50.6" H x 14" W x 17" D (measured as shown) Bulb Specifications: E-26 Number of Sockets (per fixture): 1 Sold with lampshade. All lighting will be converted for US usage. We are unable to confirm that any electrical item meets UL-Listing standards at our facility.All items ship from High Point, North Carolina.