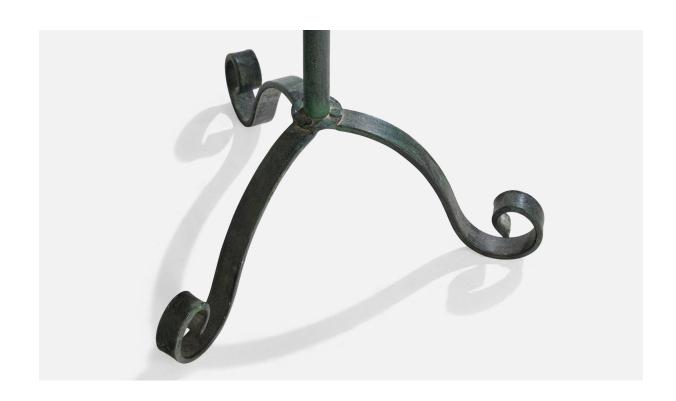

## Swedish Designer, Floor Lamp, Brass, Iron, Rattan, Sweden, 1940s

| Title:       | Swedish Designer, Floor Lamp, Brass, Iron, Rattan, Sweden, 1940s |
|--------------|------------------------------------------------------------------|
| Dimensions:  | 50.6 in x 14.0 in x 17.0 in                                      |
| Inventory #: | 17477                                                            |
| Price:       | \$5,200.00                                                       |

## **Product Description**

A green and black-painted iron, brass and rattan floor lamp designed and produced in Sweden, c. 1940s. Dimensions of Lamp with Shade (inches): 50.6" H x 14" W x 17" D (measured as shown) Bulb Specifications: E-26 Number of Sockets (per fixture): 1 Sold with lampshade. All lighting will be converted for US usage. We are unable to confirm that any electrical item meets UL-Listing standards at our facility.All items ship from High Point, North Carolina.