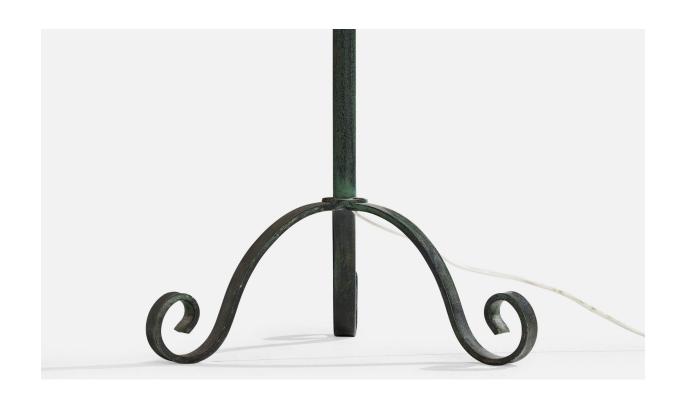

## Swedish Designer, Floor Lamp, Brass, Iron, Rattan, Sweden, 1940s

| Title:       | Swedish Designer, Floor Lamp, Brass, Iron, Rattan, Sweden, 1940s |
|--------------|------------------------------------------------------------------|
| Dimensions:  | 50.6 in x 14.0 in x 17.0 in                                      |
| Inventory #: | 17477                                                            |
| Price:       | \$5,200.00                                                       |

## **Product Description**

A green and black-painted iron, brass and rattan floor lamp designed and produced in Sweden, c. 1940s. Dimensions of Lamp with Shade (inches): 50.6" H x 14" W x 17" D (measured as shown) Bulb Specifications: E-26 Number of Sockets (per fixture): 1 Sold with lampshade. All lighting will be converted for US usage. We are unable to confirm that any electrical item meets UL-Listing standards at our facility.All items ship from High Point, North Carolina.