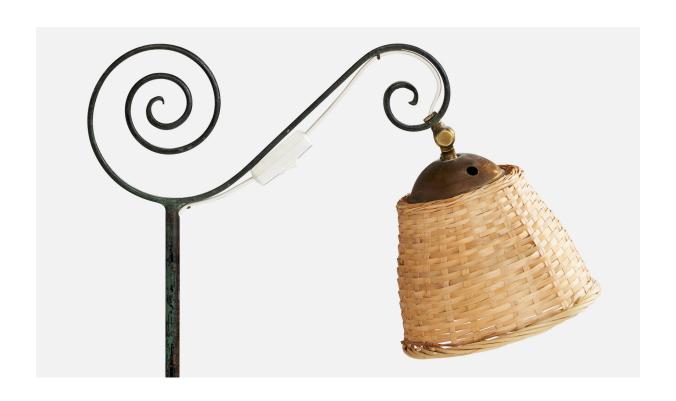

## Swedish Designer, Floor Lamp, Brass, Iron, Rattan, Sweden, 1940s

| Title:       | Swedish Designer, Floor Lamp, Brass, Iron, Rattan, Sweden, 1940s |
|--------------|------------------------------------------------------------------|
| Dimensions:  | 50.6 in x 14.0 in x 17.0 in                                      |
| Inventory #: | 17477                                                            |
| Price:       | \$5,200.00                                                       |

## **Product Description**

A green and black-painted iron, brass and rattan floor lamp designed and produced in Sweden, c. 1940s. Dimensions of Lamp with Shade (inches): 50.6" H x 14" W x 17" D (measured as shown) Bulb Specifications: E-26 Number of Sockets (per fixture): 1 Sold with lampshade. All lighting will be converted for US usage. We are unable to confirm that any electrical item meets UL-Listing standards at our facility.All items ship from High Point, North Carolina.