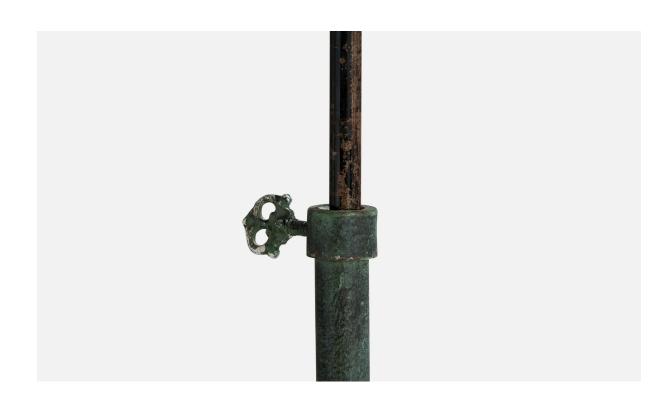

## Swedish Designer, Floor Lamp, Brass, Iron, Rattan, Sweden, 1940s

| Title:       | Swedish Designer, Floor Lamp, Brass, Iron, Rattan, Sweden, 1940s |
|--------------|------------------------------------------------------------------|
| Dimensions:  | 50.6 in x 14.0 in x 17.0 in                                      |
| Inventory #: | 17477                                                            |
| Price:       | \$5,200.00                                                       |

## **Product Description**

A green and black-painted iron, brass and rattan floor lamp designed and produced in Sweden, c. 1940s. Dimensions of Lamp with Shade (inches): 50.6" H x 14" W x 17" D (measured as shown) Bulb Specifications: E-26 Number of Sockets (per fixture): 1 Sold with lampshade. All lighting will be converted for US usage. We are unable to confirm that any electrical item meets UL-Listing standards at our facility.All items ship from High Point, North Carolina.