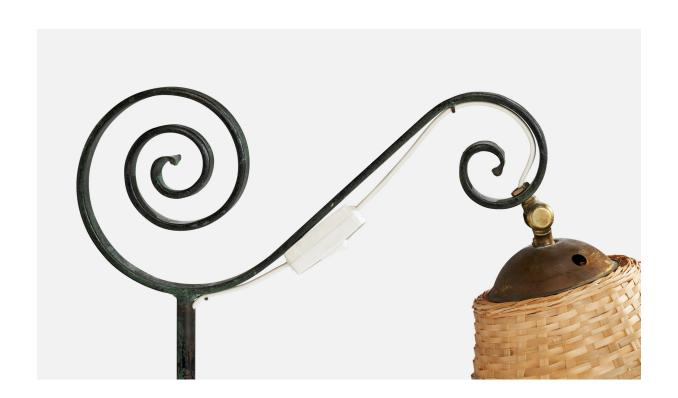

## Swedish Designer, Floor Lamp, Brass, Iron, Rattan, Sweden, 1940s

| Title:       | Swedish Designer, Floor Lamp, Brass, Iron, Rattan, Sweden, 1940s |
|--------------|------------------------------------------------------------------|
| Dimensions:  | 50.6 in x 14.0 in x 17.0 in                                      |
| Inventory #: | 17477                                                            |
| Price:       | \$5,200.00                                                       |

## **Product Description**

A green and black-painted iron, brass and rattan floor lamp designed and produced in Sweden, c. 1940s. Dimensions of Lamp with Shade (inches): 50.6" H x 14" W x 17" D (measured as shown) Bulb Specifications: E-26 Number of Sockets (per fixture): 1 Sold with lampshade. All lighting will be converted for US usage. We are unable to confirm that any electrical item meets UL-Listing standards at our facility.All items ship from High Point, North Carolina.