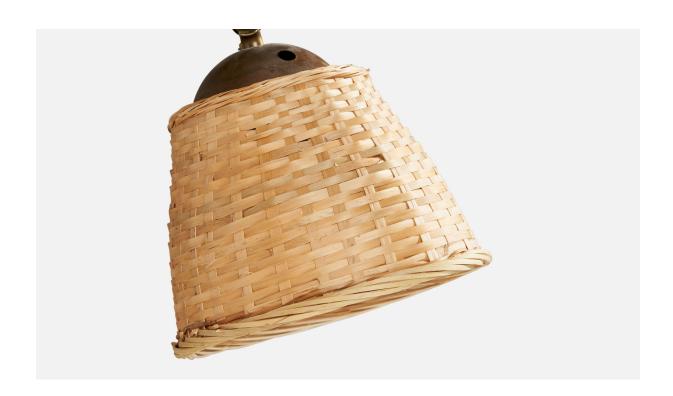

## Swedish Designer, Floor Lamp, Brass, Iron, Rattan, Sweden, 1940s

| Title:       | Swedish Designer, Floor Lamp, Brass, Iron, Rattan, Sweden, 1940s |
|--------------|------------------------------------------------------------------|
| Dimensions:  | 50.6 in x 14.0 in x 17.0 in                                      |
| Inventory #: | 17477                                                            |
| Price:       | \$5,200.00                                                       |

## **Product Description**

A green and black-painted iron, brass and rattan floor lamp designed and produced in Sweden, c. 1940s. Dimensions of Lamp with Shade (inches): 50.6" H x 14" W x 17" D (measured as shown) Bulb Specifications: E-26 Number of Sockets (per fixture): 1 Sold with lampshade. All lighting will be converted for US usage. We are unable to confirm that any electrical item meets UL-Listing standards at our facility.All items ship from High Point, North Carolina.