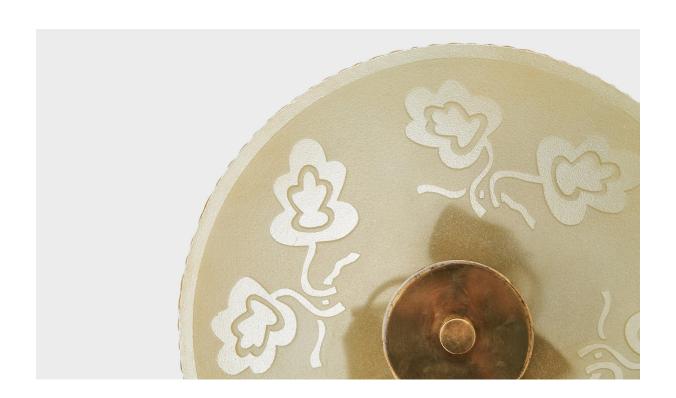

## Swedish Designer, Pendant Light, Brass, Glass, Sweden, 1930s

| Title:       | Swedish Designer, Pendant Light, Brass, Glass, Sweden, 1930s |
|--------------|--------------------------------------------------------------|
| Dimensions:  | 21.0 in x 16.0 in                                            |
| Inventory #: | 17497                                                        |
| Price:       | \$3,900.00                                                   |

## **Product Description**

A brass and etched glass pendant light designed and produced in Sweden, c. 1930s. Overall Dimensions (inches): 21" H x 16" Diameter Dimensions of Canopy: 2.25" H x 4.625" Diameter Stem length: 14.5" H Bulb Specifications: E-26 globe Number of Sockets: 3 Sold with lampshades. All lighting will be converted for US usage. We are unable to confirm that any electrical item meets UL-Listing standards at our facility.