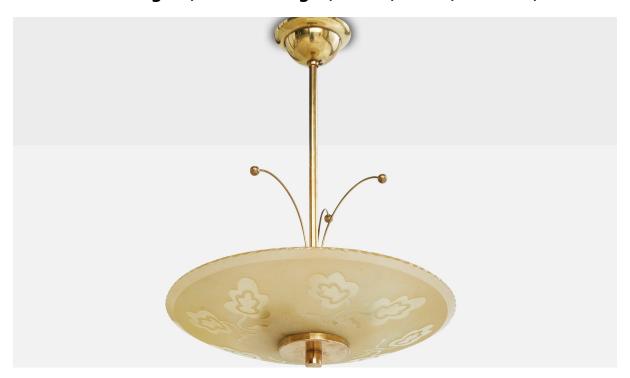

## Swedish Designer, Pendant Light, Brass, Glass, Sweden, 1930s

| Title:       | Swedish Designer, Pendant Light, Brass, Glass, Sweden, 1930s |
|--------------|--------------------------------------------------------------|
| Dimensions:  | 21.0 in x 16.0 in                                            |
| Inventory #: | 17497                                                        |
| Price:       | \$3,900.00                                                   |

## **Product Description**

A brass and etched glass pendant light designed and produced in Sweden, c. 1930s. Overall Dimensions (inches): 21" H x 16" Diameter Dimensions of Canopy: 2.25" H x 4.625" Diameter Stem length: 14.5" H Bulb Specifications: E-26 globe Number of Sockets: 3 Sold with lampshades. All lighting will be converted for US usage. We are unable to confirm that any electrical item meets UL-Listing standards at our facility.