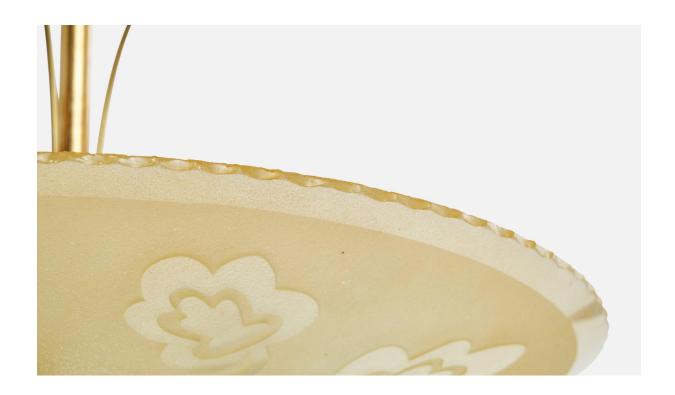

## Swedish Designer, Pendant Light, Brass, Glass, Sweden, 1930s

| Title:       | Swedish Designer, Pendant Light, Brass, Glass, Sweden, 1930s |
|--------------|--------------------------------------------------------------|
| Dimensions:  | 21.0 in x 16.0 in                                            |
| Inventory #: | 17497                                                        |
| Price:       | \$3,900.00                                                   |

## **Product Description**

A brass and etched glass pendant light designed and produced in Sweden, c. 1930s. Overall Dimensions (inches): 21" H x 16" Diameter Dimensions of Canopy: 2.25" H x 4.625" Diameter Stem length: 14.5" H Bulb Specifications: E-26 globe Number of Sockets: 3 Sold with lampshades. All lighting will be converted for US usage. We are unable to confirm that any electrical item meets UL-Listing standards at our facility.