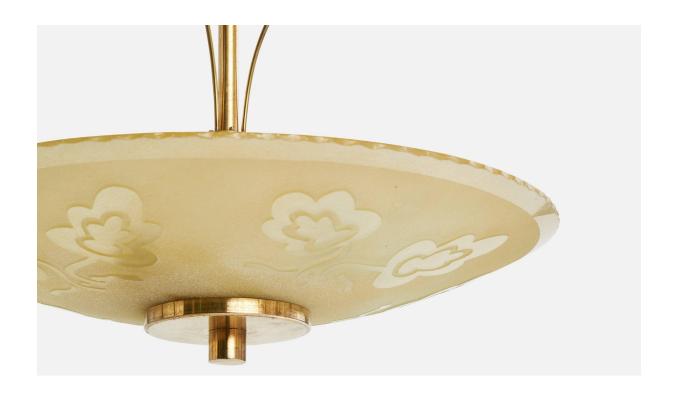

## Swedish Designer, Pendant Light, Brass, Glass, Sweden, 1930s

| Title:       | Swedish Designer, Pendant Light, Brass, Glass, Sweden, 1930s |
|--------------|--------------------------------------------------------------|
| Dimensions:  | 21.0 in x 16.0 in                                            |
| Inventory #: | 17497                                                        |
| Price:       | \$3,900.00                                                   |

## **Product Description**

A brass and etched glass pendant light designed and produced in Sweden, c. 1930s. Overall Dimensions (inches): 21" H x 16" Diameter Dimensions of Canopy: 2.25" H x 4.625" Diameter Stem length: 14.5" H Bulb Specifications: E-26 globe Number of Sockets: 3 Sold with lampshades. All lighting will be converted for US usage. We are unable to confirm that any electrical item meets UL-Listing standards at our facility.