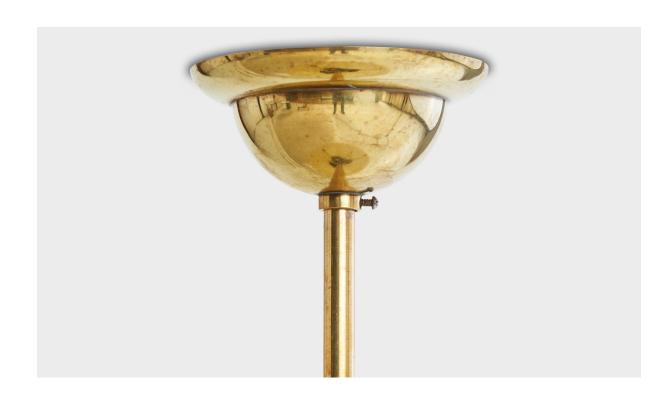

## **Product Description**

A brass and etched glass pendant light designed and produced in Sweden, c. 1930s. Overall Dimensions (inches): 21" H x 16" Diameter Dimensions of Canopy: 2.25" H x 4.625" Diameter Stem length: 14.5" H Bulb Specifications: E-26 globe Number of Sockets: 3 Sold with lampshades. All lighting will be converted for US usage. We are unable to confirm that any electrical item meets UL-Listing standards at our facility.