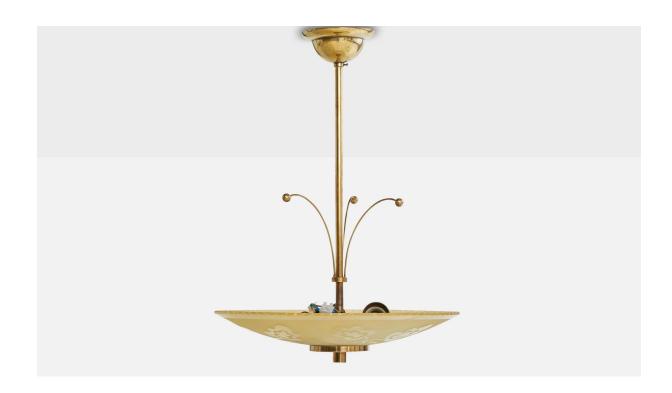

## Swedish Designer, Pendant Light, Brass, Glass, Sweden, 1930s

| Title:       | Swedish Designer, Pendant Light, Brass, Glass, Sweden, 1930s |
|--------------|--------------------------------------------------------------|
| Dimensions:  | 21.0 in x 16.0 in                                            |
| Inventory #: | 17497                                                        |
| Price:       | \$3,900.00                                                   |

## **Product Description**

A brass and etched glass pendant light designed and produced in Sweden, c. 1930s. Overall Dimensions (inches): 21" H x 16" Diameter Dimensions of Canopy: 2.25" H x 4.625" Diameter Stem length: 14.5" H Bulb Specifications: E-26 globe Number of Sockets: 3 Sold with lampshades. All lighting will be converted for US usage. We are unable to confirm that any electrical item meets UL-Listing standards at our facility.