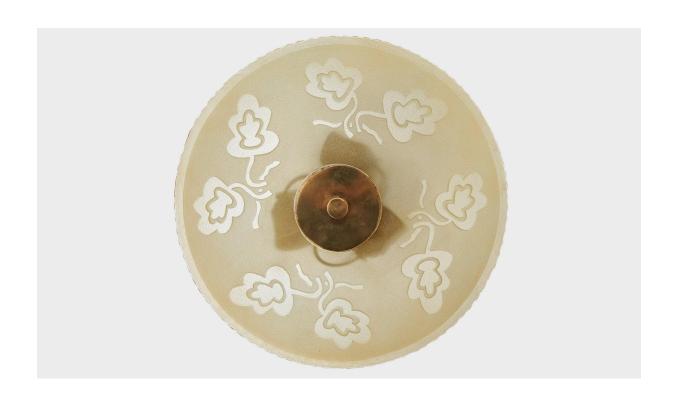

## Swedish Designer, Pendant Light, Brass, Glass, Sweden, 1930s

| Title:       | Swedish Designer, Pendant Light, Brass, Glass, Sweden, 1930s |
|--------------|--------------------------------------------------------------|
| Dimensions:  | 21.0 in x 16.0 in                                            |
| Inventory #: | 17497                                                        |
| Price:       | \$3,900.00                                                   |

## **Product Description**

A brass and etched glass pendant light designed and produced in Sweden, c. 1930s. Overall Dimensions (inches): 21" H x 16" Diameter Dimensions of Canopy: 2.25" H x 4.625" Diameter Stem length: 14.5" H Bulb Specifications: E-26 globe Number of Sockets: 3 Sold with lampshades. All lighting will be converted for US usage. We are unable to confirm that any electrical item meets UL-Listing standards at our facility.