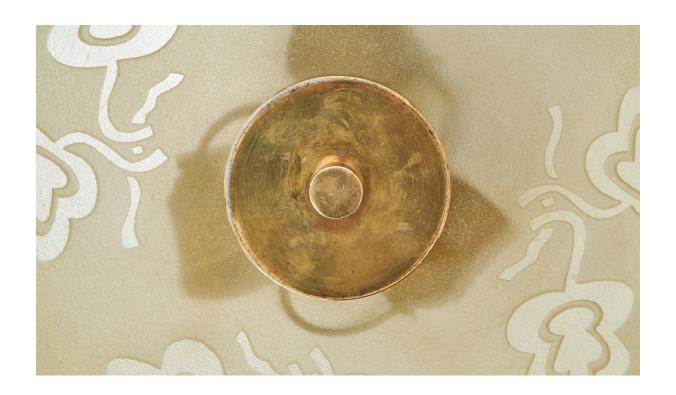

## **Product Description**

A brass and etched glass pendant light designed and produced in Sweden, c. 1930s. Overall Dimensions (inches): 21" H x 16" Diameter Dimensions of Canopy: 2.25" H x 4.625" Diameter Stem length: 14.5" H Bulb Specifications: E-26 globe Number of Sockets: 3 Sold with lampshades. All lighting will be converted for US usage. We are unable to confirm that any electrical item meets UL-Listing standards at our facility.