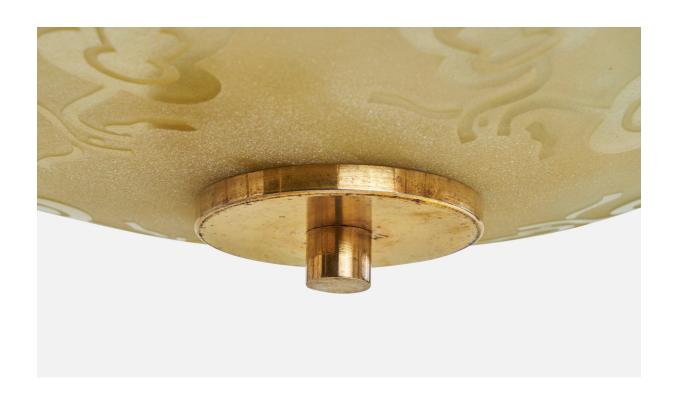

## **Product Description**

A brass and etched glass pendant light designed and produced in Sweden, c. 1930s. Overall Dimensions (inches): 21" H x 16" Diameter Dimensions of Canopy: 2.25" H x 4.625" Diameter Stem length: 14.5" H Bulb Specifications: E-26 globe Number of Sockets: 3 Sold with lampshades. All lighting will be converted for US usage. We are unable to confirm that any electrical item meets UL-Listing standards at our facility.