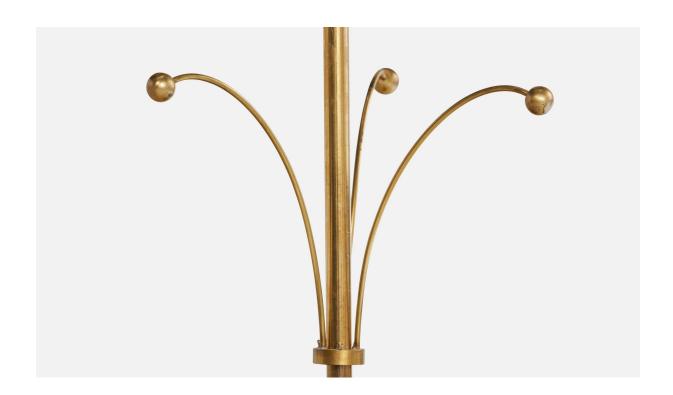

## **Product Description**

A brass and etched glass pendant light designed and produced in Sweden, c. 1930s. Overall Dimensions (inches): 21" H x 16" Diameter Dimensions of Canopy: 2.25" H x 4.625" Diameter Stem length: 14.5" H Bulb Specifications: E-26 globe Number of Sockets: 3 Sold with lampshades. All lighting will be converted for US usage. We are unable to confirm that any electrical item meets UL-Listing standards at our facility.