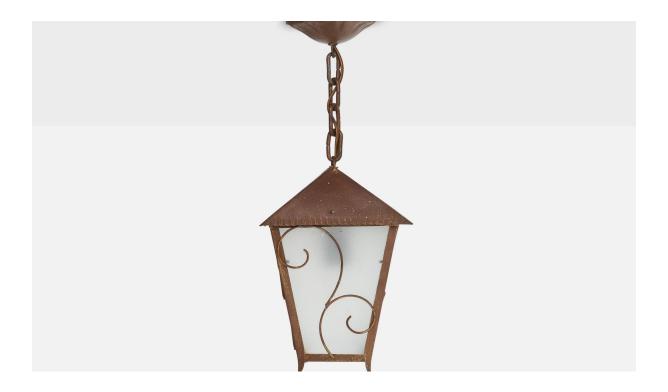

## Swedish Designer, Pendant Light, Brass, Glass, Sweden, 1930s

| Title:       | Swedish Designer, Pendant Light, Brass, Glass, Sweden, 1930s |
|--------------|--------------------------------------------------------------|
| Dimensions:  | 16.625 in x 7.25 in x 7.25 in                                |
| Inventory #: | 17506                                                        |
| Price:       | \$1,900.00                                                   |

## **Product Description**

A patinated brass and frosted glass pendant light designed and produced in Sweden, c. 1930s. Overall Dimensions (inches): 16.625" H x 7.25" W x 7.25" D Dimensions of Canopy: 1" H x 4.75" Diameter Chain length: 5" H Bulb Specifications: E-26 Number of Sockets: 1 Sold with lampshades. All lighting will be converted for US usage. We are unable to confirm that any electrical item meets UL-Listing standards at our facility.