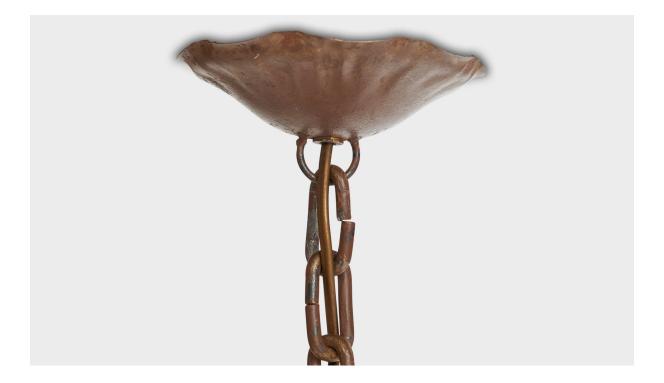

## **Product Description**

A patinated brass and frosted glass pendant light designed and produced in Sweden, c. 1930s. Overall Dimensions (inches): 16.625" H x 7.25" W x 7.25" D Dimensions of Canopy: 1" H x 4.75" Diameter Chain length: 5" H Bulb Specifications: E-26 Number of Sockets: 1 Sold with lampshades. All lighting will be converted for US usage. We are unable to confirm that any electrical item meets UL-Listing standards at our facility.