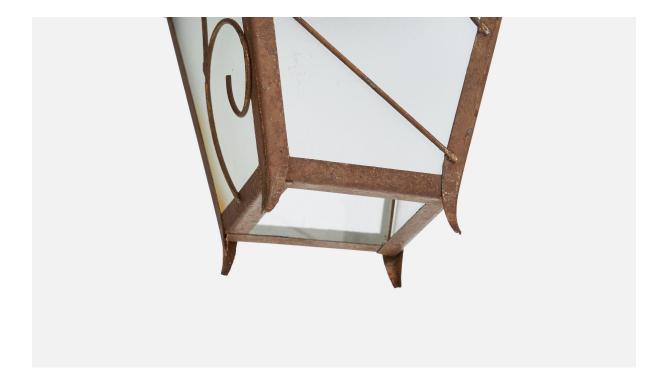

## **Product Description**

A patinated brass and frosted glass pendant light designed and produced in Sweden, c. 1930s. Overall Dimensions (inches): 16.625" H x 7.25" W x 7.25" D Dimensions of Canopy: 1" H x 4.75" Diameter Chain length: 5" H Bulb Specifications: E-26 Number of Sockets: 1 Sold with lampshades. All lighting will be converted for US usage. We are unable to confirm that any electrical item meets UL-Listing standards at our facility.