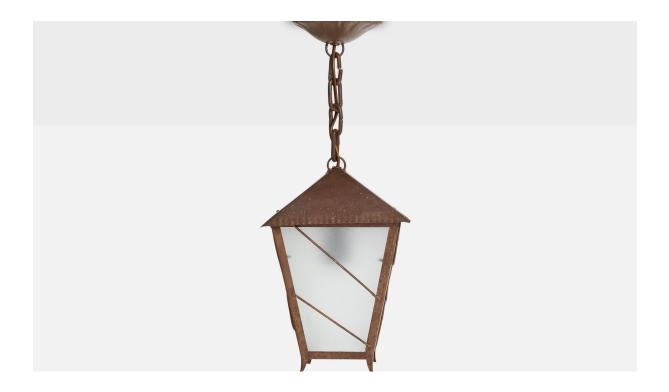

## Swedish Designer, Pendant Light, Brass, Glass, Sweden, 1930s

| Title:       | Swedish Designer, Pendant Light, Brass, Glass, Sweden, 1930s |
|--------------|--------------------------------------------------------------|
| Dimensions:  | 16.625 in x 7.25 in x 7.25 in                                |
| Inventory #: | 17506                                                        |
| Price:       | \$1,900.00                                                   |

## **Product Description**

A patinated brass and frosted glass pendant light designed and produced in Sweden, c. 1930s. Overall Dimensions (inches): 16.625" H x 7.25" W x 7.25" D Dimensions of Canopy: 1" H x 4.75" Diameter Chain length: 5" H Bulb Specifications: E-26 Number of Sockets: 1 Sold with lampshades. All lighting will be converted for US usage. We are unable to confirm that any electrical item meets UL-Listing standards at our facility.