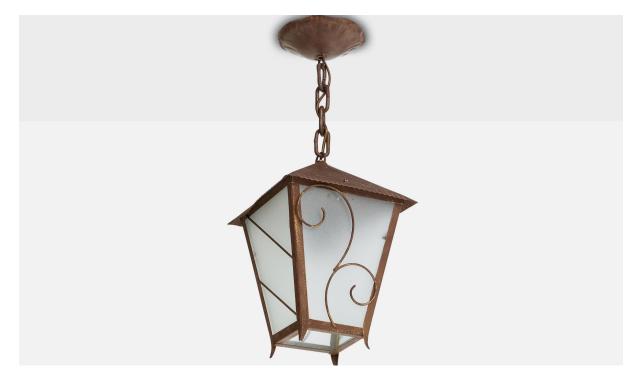

## Swedish Designer, Pendant Light, Brass, Glass, Sweden, 1930s

| Title:       | Swedish Designer, Pendant Light, Brass, Glass, Sweden, 1930s |
|--------------|--------------------------------------------------------------|
| Dimensions:  | 16.625 in x 7.25 in x 7.25 in                                |
| Inventory #: | 17506                                                        |
| Price:       | \$1,900.00                                                   |

## **Product Description**

A patinated brass and frosted glass pendant light designed and produced in Sweden, c. 1930s. Overall Dimensions (inches): 16.625" H x 7.25" W x 7.25" D Dimensions of Canopy: 1" H x 4.75" Diameter Chain length: 5" H Bulb Specifications: E-26 Number of Sockets: 1 Sold with lampshades. All lighting will be converted for US usage. We are unable to confirm that any electrical item meets UL-Listing standards at our facility.