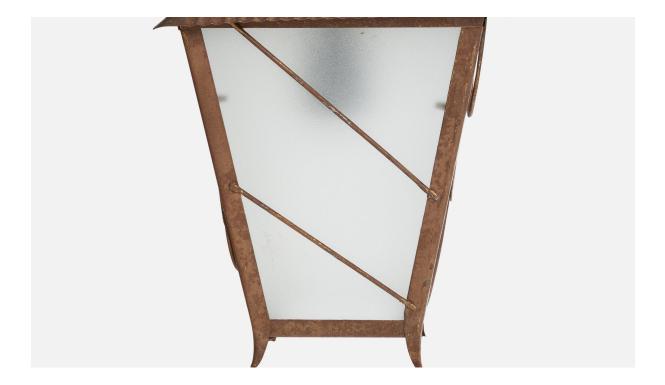

## Swedish Designer, Pendant Light, Brass, Glass, Sweden, 1930s

| Title:       | Swedish Designer, Pendant Light, Brass, Glass, Sweden, 1930s |
|--------------|--------------------------------------------------------------|
| Dimensions:  | 16.625 in x 7.25 in x 7.25 in                                |
| Inventory #: | 17506                                                        |
| Price:       | \$1,900.00                                                   |

## **Product Description**

A patinated brass and frosted glass pendant light designed and produced in Sweden, c. 1930s. Overall Dimensions (inches): 16.625" H x 7.25" W x 7.25" D Dimensions of Canopy: 1" H x 4.75" Diameter Chain length: 5" H Bulb Specifications: E-26 Number of Sockets: 1 Sold with lampshades. All lighting will be converted for US usage. We are unable to confirm that any electrical item meets UL-Listing standards at our facility.