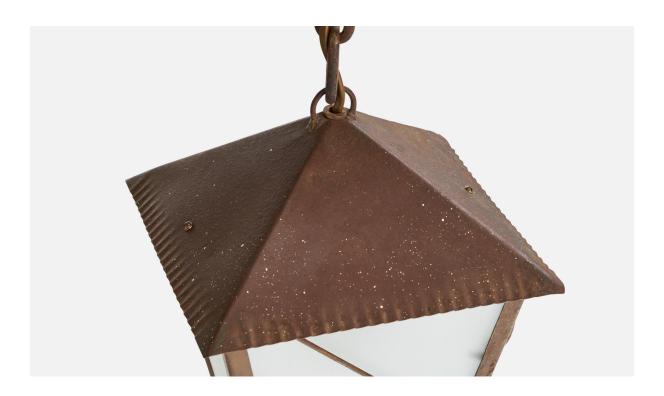

## Swedish Designer, Pendant Light, Brass, Glass, Sweden, 1930s

| Title:       | Swedish Designer, Pendant Light, Brass, Glass, Sweden, 1930s |
|--------------|--------------------------------------------------------------|
| Dimensions:  | 16.625 in x 7.25 in x 7.25 in                                |
| Inventory #: | 17506                                                        |
| Price:       | \$1,900.00                                                   |

## **Product Description**

A patinated brass and frosted glass pendant light designed and produced in Sweden, c. 1930s. Overall Dimensions (inches): 16.625" H x 7.25" W x 7.25" D Dimensions of Canopy: 1" H x 4.75" Diameter Chain length: 5" H Bulb Specifications: E-26 Number of Sockets: 1 Sold with lampshades. All lighting will be converted for US usage. We are unable to confirm that any electrical item meets UL-Listing standards at our facility.