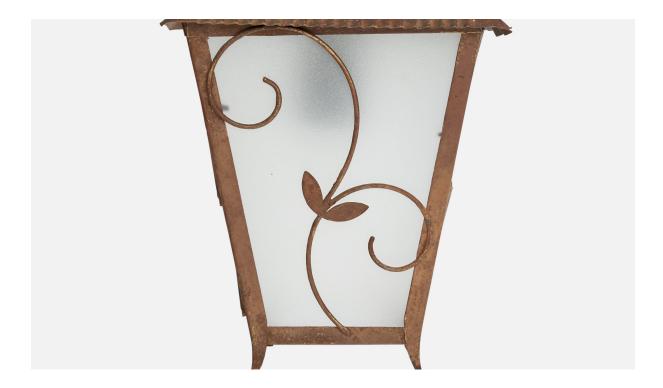

## Swedish Designer, Pendant Light, Brass, Glass, Sweden, 1930s

| Title:       | Swedish Designer, Pendant Light, Brass, Glass, Sweden, 1930s |
|--------------|--------------------------------------------------------------|
| Dimensions:  | 16.625 in x 7.25 in x 7.25 in                                |
| Inventory #: | 17506                                                        |
| Price:       | \$1,900.00                                                   |

## **Product Description**

A patinated brass and frosted glass pendant light designed and produced in Sweden, c. 1930s. Overall Dimensions (inches): 16.625" H x 7.25" W x 7.25" D Dimensions of Canopy: 1" H x 4.75" Diameter Chain length: 5" H Bulb Specifications: E-26 Number of Sockets: 1 Sold with lampshades. All lighting will be converted for US usage. We are unable to confirm that any electrical item meets UL-Listing standards at our facility.