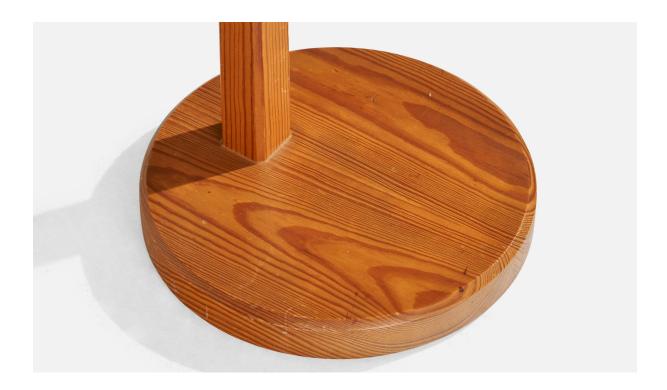

## Swedish Designer, Floor Lamp, Pine, Fabric, Sweden, 1970s

| Title:       | Swedish Designer, Floor Lamp, Pine, Fabric, Sweden, 1970s |
|--------------|-----------------------------------------------------------|
| Dimensions:  | 56.5 in x 10.6 in x 19.25 in                              |
| Inventory #: | 17517                                                     |
| Price:       | \$3,800.00                                                |

## **Product Description**

An adjustable pine and white fabric floor lamp designed and produced in Sweden, c. 1970s. Dimensions of Lamp with Shade (inches): 56.5" H x 10.6" W x 19.25" D Bulb Specifications: E-26 Bulb Number of Sockets (per fixture): 1 Sold with lampshade. All lighting will be converted for US usage. We are unable to confirm that any electrical item meets UL-Listing standards at our facility.All items ship from High Point, North Carolina.