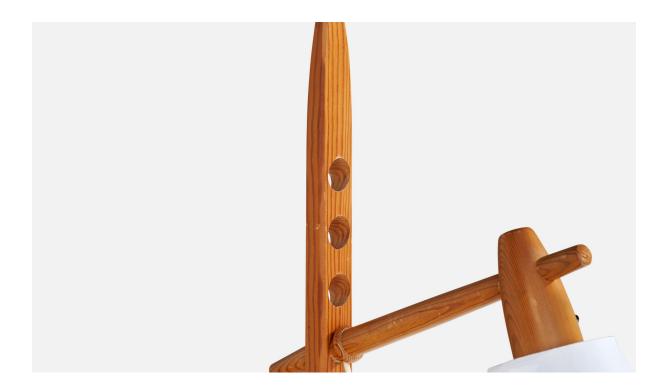

## Swedish Designer, Floor Lamp, Pine, Fabric, Sweden, 1970s

| Title:       | Swedish Designer, Floor Lamp, Pine, Fabric, Sweden, 1970s |
|--------------|-----------------------------------------------------------|
| Dimensions:  | 56.5 in x 10.6 in x 19.25 in                              |
| Inventory #: | 17517                                                     |
| Price:       | \$3,800.00                                                |

## **Product Description**

An adjustable pine and white fabric floor lamp designed and produced in Sweden, c. 1970s. Dimensions of Lamp with Shade (inches): 56.5" H x 10.6" W x 19.25" D Bulb Specifications: E-26 Bulb Number of Sockets (per fixture): 1 Sold with lampshade. All lighting will be converted for US usage. We are unable to confirm that any electrical item meets UL-Listing standards at our facility.All items ship from High Point, North Carolina.