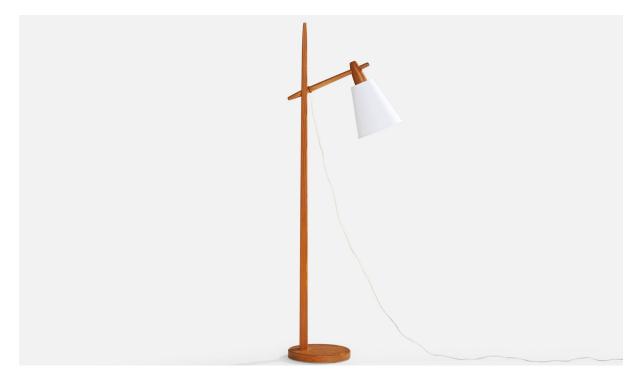

## **Product Description**

An adjustable pine and white fabric floor lamp designed and produced in Sweden, c. 1970s. Dimensions of Lamp with Shade (inches): 56.5" H x 10.6" W x 19.25" D Bulb Specifications: E-26 Bulb Number of Sockets (per fixture): 1 Sold with lampshade. All lighting will be converted for US usage. We are unable to confirm that any electrical item meets UL-Listing standards at our facility.All items ship from High Point, North Carolina.