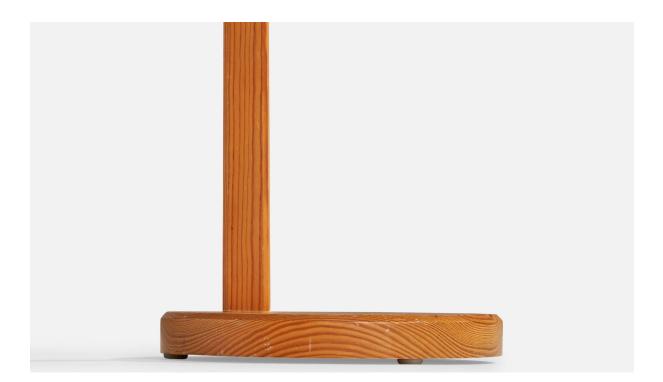

## Swedish Designer, Floor Lamp, Pine, Fabric, Sweden, 1970s

| Title:       | Swedish Designer, Floor Lamp, Pine, Fabric, Sweden, 1970s |
|--------------|-----------------------------------------------------------|
| Dimensions:  | 56.5 in x 10.6 in x 19.25 in                              |
| Inventory #: | 17517                                                     |
| Price:       | \$3,800.00                                                |

## **Product Description**

An adjustable pine and white fabric floor lamp designed and produced in Sweden, c. 1970s. Dimensions of Lamp with Shade (inches): 56.5" H x 10.6" W x 19.25" D Bulb Specifications: E-26 Bulb Number of Sockets (per fixture): 1 Sold with lampshade. All lighting will be converted for US usage. We are unable to confirm that any electrical item meets UL-Listing standards at our facility.All items ship from High Point, North Carolina.