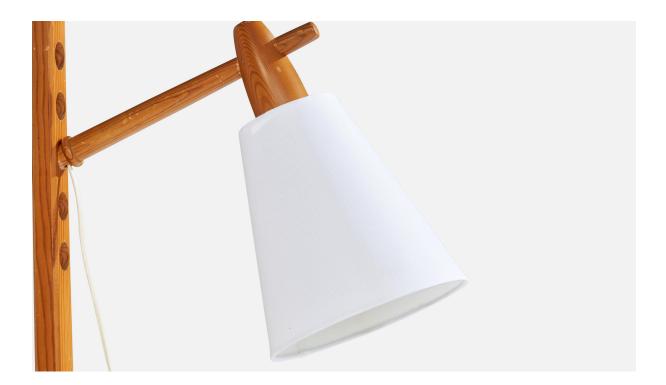

## **Product Description**

An adjustable pine and white fabric floor lamp designed and produced in Sweden, c. 1970s. Dimensions of Lamp with Shade (inches): 56.5" H x 10.6" W x 19.25" D Bulb Specifications: E-26 Bulb Number of Sockets (per fixture): 1 Sold with lampshade. All lighting will be converted for US usage. We are unable to confirm that any electrical item meets UL-Listing standards at our facility.All items ship from High Point, North Carolina.