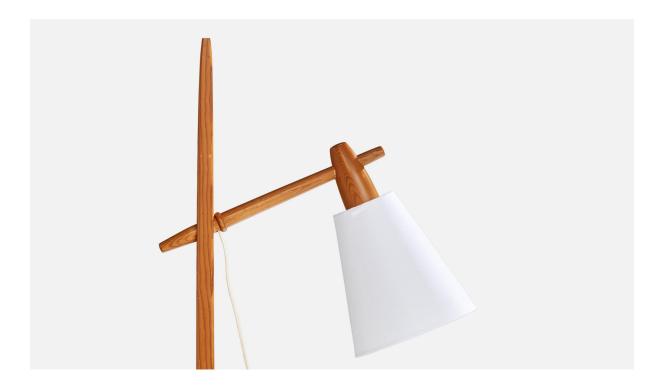

## **Product Description**

An adjustable pine and white fabric floor lamp designed and produced in Sweden, c. 1970s. Dimensions of Lamp with Shade (inches): 56.5" H x 10.6" W x 19.25" D Bulb Specifications: E-26 Bulb Number of Sockets (per fixture): 1 Sold with lampshade. All lighting will be converted for US usage. We are unable to confirm that any electrical item meets UL-Listing standards at our facility.All items ship from High Point, North Carolina.