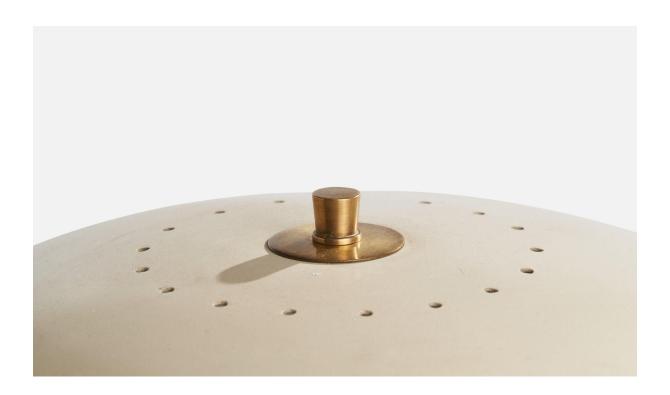

## **Product Description**

A cream-white lacquered metal and brass table lamp designed and produced in Italy, c. 1950s. With oxidation and losses to lacquer as illustrated. Dimensions of Lamp with Shade (inches): 15.25" H x 13" Diameter Bulb Specifications: E-14 Number of Sockets (per fixture): 2 Sold with lampshade. All lighting will be converted for US usage. We are unable to confirm that any electrical item meets UL-Listing standards at our facility.