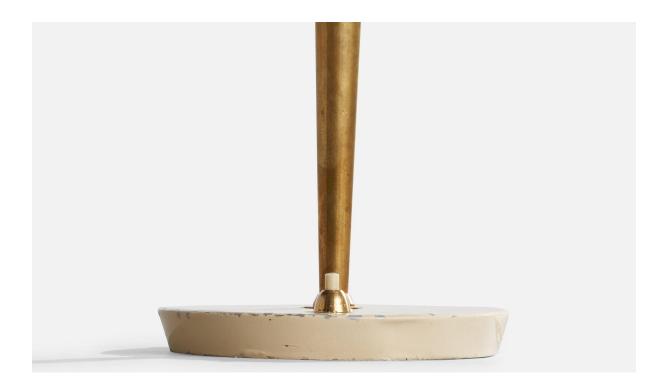

## **Product Description**

A cream-white lacquered metal and brass table lamp designed and produced in Italy, c. 1950s. With oxidation and losses to lacquer as illustrated. Dimensions of Lamp with Shade (inches): 15.25" H x 13" Diameter Bulb Specifications: E-14 Number of Sockets (per fixture): 2 Sold with lampshade. All lighting will be converted for US usage. We are unable to confirm that any electrical item meets UL-Listing standards at our facility.