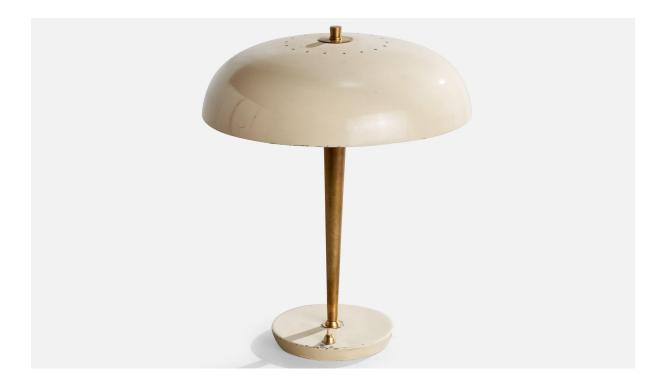

## **Product Description**

A cream-white lacquered metal and brass table lamp designed and produced in Italy, c. 1950s. With oxidation and losses to lacquer as illustrated. Dimensions of Lamp with Shade (inches): 15.25" H x 13" Diameter Bulb Specifications: E-14 Number of Sockets (per fixture): 2 Sold with lampshade. All lighting will be converted for US usage. We are unable to confirm that any electrical item meets UL-Listing standards at our facility.