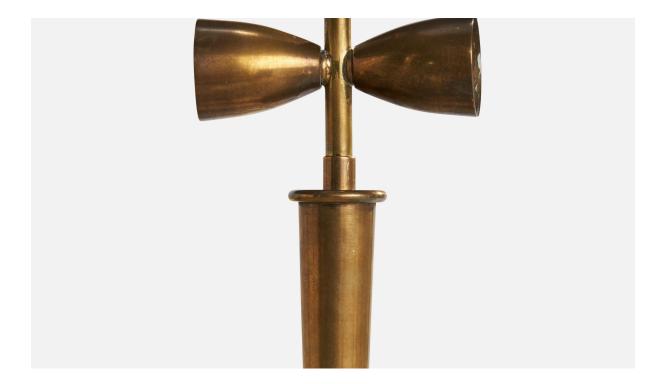

## **Product Description**

A cream-white lacquered metal and brass table lamp designed and produced in Italy, c. 1950s. With oxidation and losses to lacquer as illustrated. Dimensions of Lamp with Shade (inches): 15.25" H x 13" Diameter Bulb Specifications: E-14 Number of Sockets (per fixture): 2 Sold with lampshade. All lighting will be converted for US usage. We are unable to confirm that any electrical item meets UL-Listing standards at our facility.