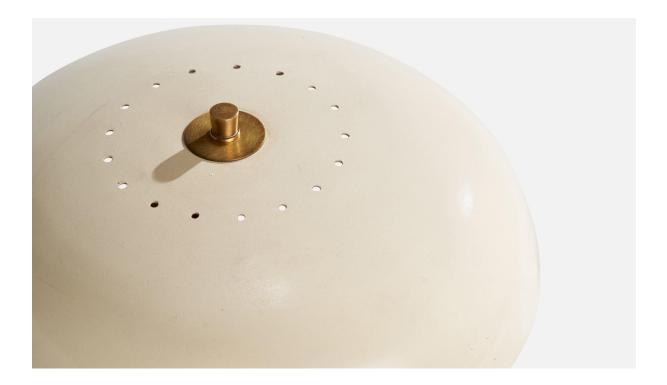

## **Product Description**

A cream-white lacquered metal and brass table lamp designed and produced in Italy, c. 1950s. With oxidation and losses to lacquer as illustrated. Dimensions of Lamp with Shade (inches): 15.25" H x 13" Diameter Bulb Specifications: E-14 Number of Sockets (per fixture): 2 Sold with lampshade. All lighting will be converted for US usage. We are unable to confirm that any electrical item meets UL-Listing standards at our facility.