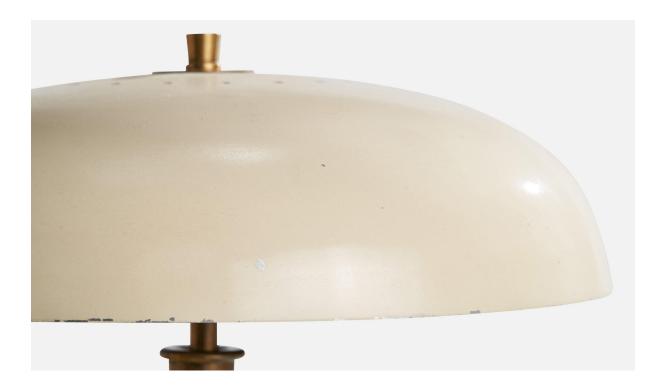

## **Product Description**

A cream-white lacquered metal and brass table lamp designed and produced in Italy, c. 1950s. With oxidation and losses to lacquer as illustrated. Dimensions of Lamp with Shade (inches): 15.25" H x 13" Diameter Bulb Specifications: E-14 Number of Sockets (per fixture): 2 Sold with lampshade. All lighting will be converted for US usage. We are unable to confirm that any electrical item meets UL-Listing standards at our facility.