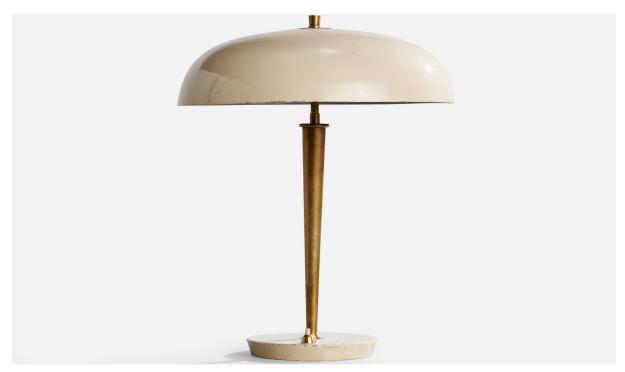

## **Product Description**

A cream-white lacquered metal and brass table lamp designed and produced in Italy, c. 1950s. With oxidation and losses to lacquer as illustrated. Dimensions of Lamp with Shade (inches): 15.25" H x 13" Diameter Bulb Specifications: E-14 Number of Sockets (per fixture): 2 Sold with lampshade. All lighting will be converted for US usage. We are unable to confirm that any electrical item meets UL-Listing standards at our facility.