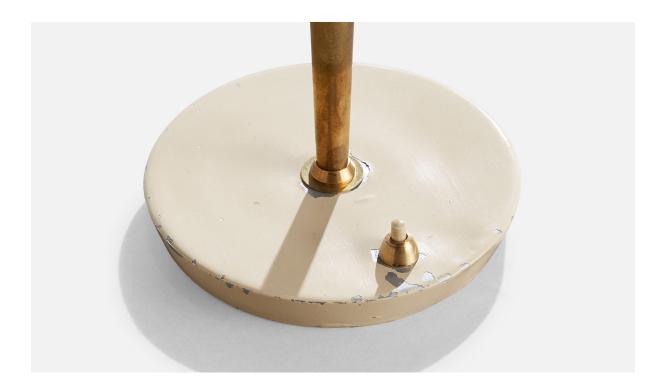

## **Product Description**

A cream-white lacquered metal and brass table lamp designed and produced in Italy, c. 1950s. With oxidation and losses to lacquer as illustrated. Dimensions of Lamp with Shade (inches): 15.25" H x 13" Diameter Bulb Specifications: E-14 Number of Sockets (per fixture): 2 Sold with lampshade. All lighting will be converted for US usage. We are unable to confirm that any electrical item meets UL-Listing standards at our facility.