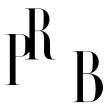

## Swedish Designer, Floor Lamp, Iron, Fabric, Sweden, 1940s

| Title:       | Swedish Designer, Floor Lamp, Iron, Fabric, Sweden, 1940s |
|--------------|-----------------------------------------------------------|
| Dimensions:  | 63.0 in x 16.0 in x 24.5 in                               |
| Inventory #: | 17568                                                     |
| Price:       | \$4,400.00                                                |

## **Product Description**

A black-painted iron and white fabric floor lamp designed and produced in Sweden, c. 1940s. Dimensions of Lamp with Shade (inches): 63" H x 16" W x 24.5" D Bulb Specifications: E-26 Bulb Number of Sockets (per fixture): 1 Sold with lampshade. All lighting will be converted for US usage. We are unable to confirm that any electrical item meets UL-Listing standards at our facility.All items ship from High Point, North Carolina.