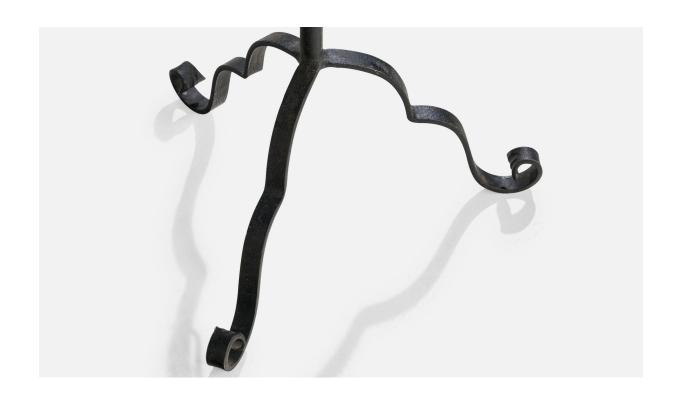

## **Product Description**

A black-painted iron and white fabric floor lamp designed and produced in Sweden, c. 1940s. Dimensions of Lamp with Shade (inches): 63" H x 16" W x 24.5" D Bulb Specifications: E-26 Bulb Number of Sockets (per fixture): 1 Sold with lampshade. All lighting will be converted for US usage. We are unable to confirm that any electrical item meets UL-Listing standards at our facility.All items ship from High Point, North Carolina.