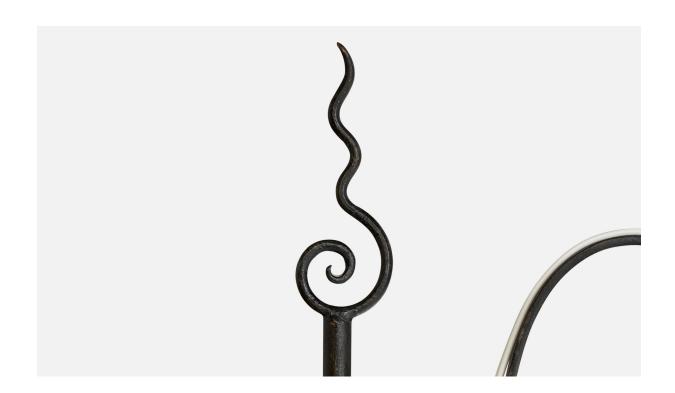

## **Product Description**

A black-painted iron and white fabric floor lamp designed and produced in Sweden, c. 1940s. Dimensions of Lamp with Shade (inches): 63" H x 16" W x 24.5" D Bulb Specifications: E-26 Bulb Number of Sockets (per fixture): 1 Sold with lampshade. All lighting will be converted for US usage. We are unable to confirm that any electrical item meets UL-Listing standards at our facility.All items ship from High Point, North Carolina.