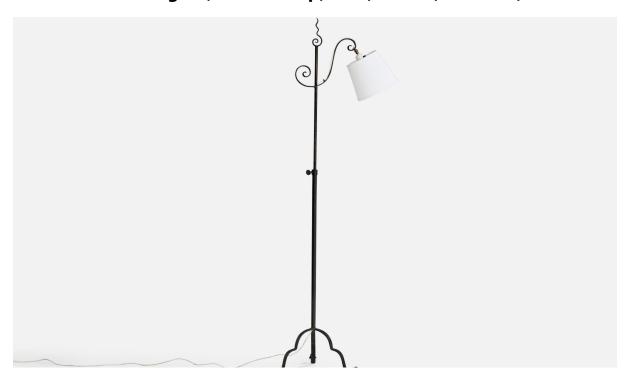

## Swedish Designer, Floor Lamp, Iron, Fabric, Sweden, 1940s

| Title:       | Swedish Designer, Floor Lamp, Iron, Fabric, Sweden, 1940s |
|--------------|-----------------------------------------------------------|
| Dimensions:  | 63.0 in x 16.0 in x 24.5 in                               |
| Inventory #: | 17568                                                     |
| Price:       | \$4,400.00                                                |

## **Product Description**

A black-painted iron and white fabric floor lamp designed and produced in Sweden, c. 1940s. Dimensions of Lamp with Shade (inches): 63" H x 16" W x 24.5" D Bulb Specifications: E-26 Bulb Number of Sockets (per fixture): 1 Sold with lampshade. All lighting will be converted for US usage. We are unable to confirm that any electrical item meets UL-Listing standards at our facility.All items ship from High Point, North Carolina.