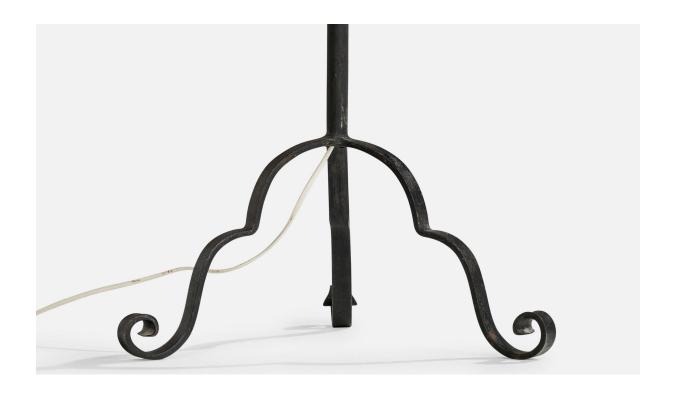

## **Product Description**

A black-painted iron and white fabric floor lamp designed and produced in Sweden, c. 1940s. Dimensions of Lamp with Shade (inches): 63" H x 16" W x 24.5" D Bulb Specifications: E-26 Bulb Number of Sockets (per fixture): 1 Sold with lampshade. All lighting will be converted for US usage. We are unable to confirm that any electrical item meets UL-Listing standards at our facility.All items ship from High Point, North Carolina.