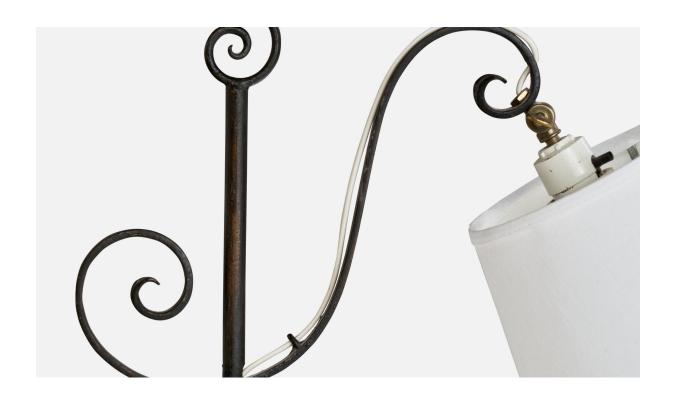

## **Product Description**

A black-painted iron and white fabric floor lamp designed and produced in Sweden, c. 1940s. Dimensions of Lamp with Shade (inches): 63" H x 16" W x 24.5" D Bulb Specifications: E-26 Bulb Number of Sockets (per fixture): 1 Sold with lampshade. All lighting will be converted for US usage. We are unable to confirm that any electrical item meets UL-Listing standards at our facility.All items ship from High Point, North Carolina.