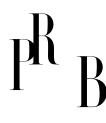

## Swedish Designer, Floor Lamp, Iron, Fabric, Sweden, 1940s

| Title:       | Swedish Designer, Floor Lamp, Iron, Fabric, Sweden, 1940s |
|--------------|-----------------------------------------------------------|
| Dimensions:  | 63.75 in x 16.0 in x 19.5 in                              |
| Inventory #: | 17570                                                     |
| Price:       | \$4,500.00                                                |

## **Product Description**

A black-painted iron and white fabric floor lamp designed and produced in Sweden, c. 1940s. Dimensions of Lamp with Shade (inches): 63.75" H x 16" W x 19.5" D Bulb Specifications: E-26 Bulb Number of Sockets (per fixture): 1 Sold with lampshade. All lighting will be converted for US usage. We are unable to confirm that any electrical item meets UL-Listing standards at our facility.