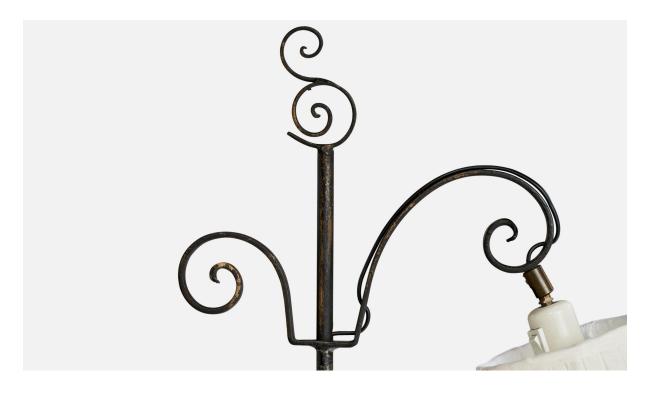

## **Product Description**

A black-painted iron and white fabric floor lamp designed and produced in Sweden, c. 1940s. Dimensions of Lamp with Shade (inches): 63.75" H x 16" W x 19.5" D Bulb Specifications: E-26 Bulb Number of Sockets (per fixture): 1 Sold with lampshade. All lighting will be converted for US usage. We are unable to confirm that any electrical item meets UL-Listing standards at our facility.