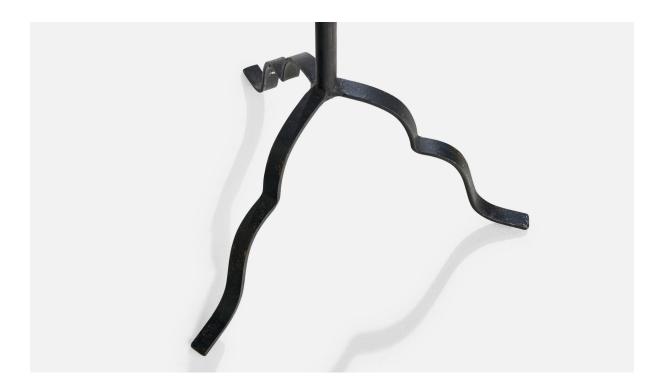

## **Product Description**

A black-painted iron and white fabric floor lamp designed and produced in Sweden, c. 1940s. Dimensions of Lamp with Shade (inches): 63.75" H x 16" W x 19.5" D Bulb Specifications: E-26 Bulb Number of Sockets (per fixture): 1 Sold with lampshade. All lighting will be converted for US usage. We are unable to confirm that any electrical item meets UL-Listing standards at our facility.