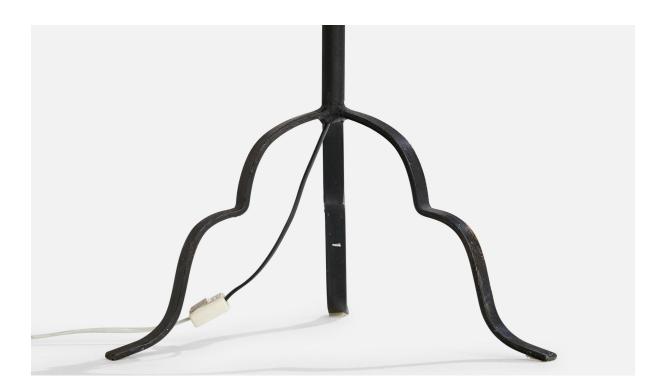

## **Product Description**

A black-painted iron and white fabric floor lamp designed and produced in Sweden, c. 1940s. Dimensions of Lamp with Shade (inches): 63.75" H x 16" W x 19.5" D Bulb Specifications: E-26 Bulb Number of Sockets (per fixture): 1 Sold with lampshade. All lighting will be converted for US usage. We are unable to confirm that any electrical item meets UL-Listing standards at our facility.