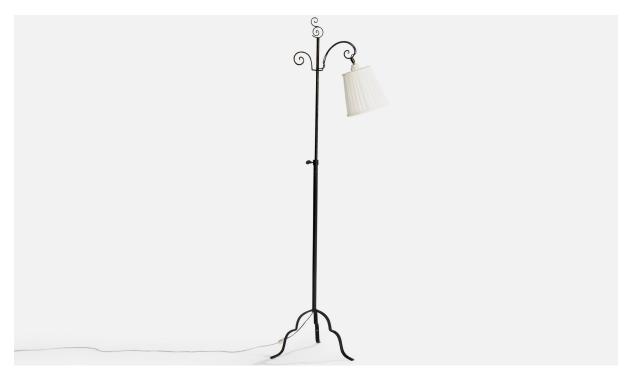

## Swedish Designer, Floor Lamp, Iron, Fabric, Sweden, 1940s

| Title:       | Swedish Designer, Floor Lamp, Iron, Fabric, Sweden, 1940s |
|--------------|-----------------------------------------------------------|
| Dimensions:  | 63.75 in x 16.0 in x 19.5 in                              |
| Inventory #: | 17570                                                     |
| Price:       | \$4,500.00                                                |

## **Product Description**

A black-painted iron and white fabric floor lamp designed and produced in Sweden, c. 1940s. Dimensions of Lamp with Shade (inches): 63.75" H x 16" W x 19.5" D Bulb Specifications: E-26 Bulb Number of Sockets (per fixture): 1 Sold with lampshade. All lighting will be converted for US usage. We are unable to confirm that any electrical item meets UL-Listing standards at our facility.