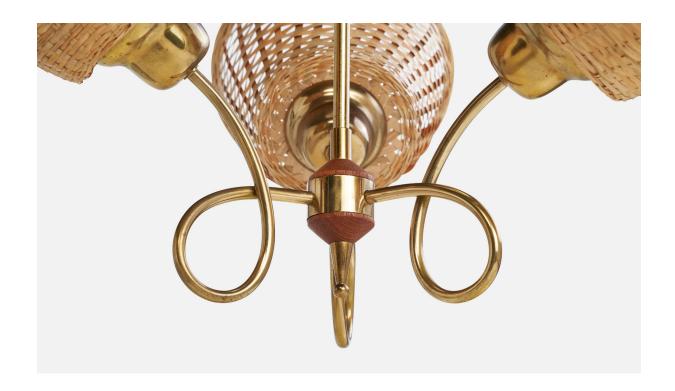

## **Product Description**

A brass, wood and rattan chandelier designed and produced in Sweden, c. 1950s. Replaced rattan lampshades. Overall Dimensions (inches): 22.5" H x 20" Diameter Dimensions of Canopy: 2.5" H x 3.125" Diameter Stem length: 16.5" H Bulb Specifications: E-26 Number of Sockets: 3 Sold with lampshades. All lighting will be converted for US usage. We are unable to confirm that any electrical item meets UL-Listing standards at our facility.