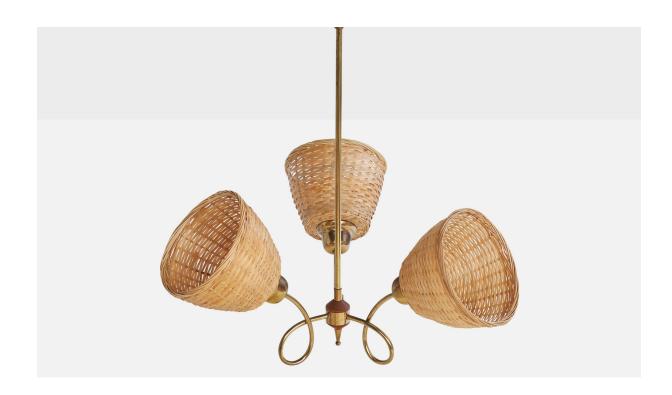

## Swedish Designer, Chandelier, Brass, Wood, Rattan, Sweden, 1950s

| Title:       | Swedish Designer, Chandelier, Brass, Wood, Rattan, Sweden, 1950s |
|--------------|------------------------------------------------------------------|
| Dimensions:  | 22.5 in x 20.0 in                                                |
| Inventory #: | 17580                                                            |
| Price:       | \$3,900.00                                                       |

## **Product Description**

A brass, wood and rattan chandelier designed and produced in Sweden, c. 1950s. Replaced rattan lampshades. Overall Dimensions (inches): 22.5" H x 20" Diameter Dimensions of Canopy: 2.5" H x 3.125" Diameter Stem length: 16.5" H Bulb Specifications: E-26 Number of Sockets: 3 Sold with lampshades. All lighting will be converted for US usage. We are unable to confirm that any electrical item meets UL-Listing standards at our facility.