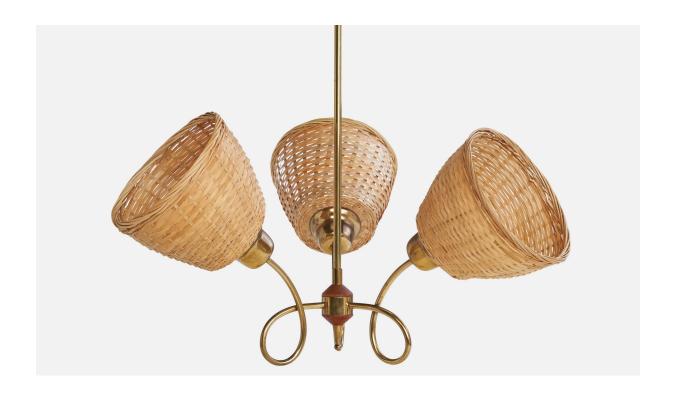

## Swedish Designer, Chandelier, Brass, Wood, Rattan, Sweden, 1950s

| Title:       | Swedish Designer, Chandelier, Brass, Wood, Rattan, Sweden, 1950s |
|--------------|------------------------------------------------------------------|
| Dimensions:  | 22.5 in x 20.0 in                                                |
| Inventory #: | 17580                                                            |
| Price:       | \$3,900.00                                                       |

## **Product Description**

A brass, wood and rattan chandelier designed and produced in Sweden, c. 1950s. Replaced rattan lampshades. Overall Dimensions (inches): 22.5" H x 20" Diameter Dimensions of Canopy: 2.5" H x 3.125" Diameter Stem length: 16.5" H Bulb Specifications: E-26 Number of Sockets: 3 Sold with lampshades. All lighting will be converted for US usage. We are unable to confirm that any electrical item meets UL-Listing standards at our facility.