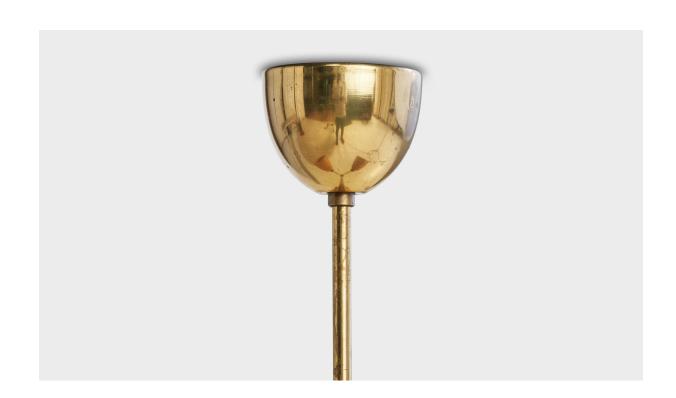

## **Product Description**

A brass, wood and rattan chandelier designed and produced in Sweden, c. 1950s. Replaced rattan lampshades. Overall Dimensions (inches): 22.5" H x 20" Diameter Dimensions of Canopy: 2.5" H x 3.125" Diameter Stem length: 16.5" H Bulb Specifications: E-26 Number of Sockets: 3 Sold with lampshades. All lighting will be converted for US usage. We are unable to confirm that any electrical item meets UL-Listing standards at our facility.