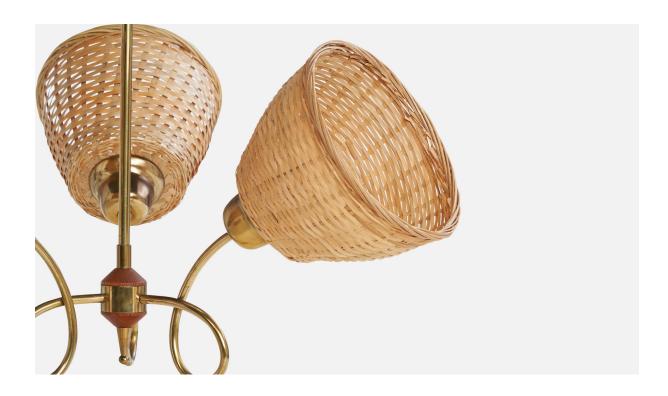

## **Product Description**

A brass, wood and rattan chandelier designed and produced in Sweden, c. 1950s. Replaced rattan lampshades. Overall Dimensions (inches): 22.5" H x 20" Diameter Dimensions of Canopy: 2.5" H x 3.125" Diameter Stem length: 16.5" H Bulb Specifications: E-26 Number of Sockets: 3 Sold with lampshades. All lighting will be converted for US usage. We are unable to confirm that any electrical item meets UL-Listing standards at our facility.