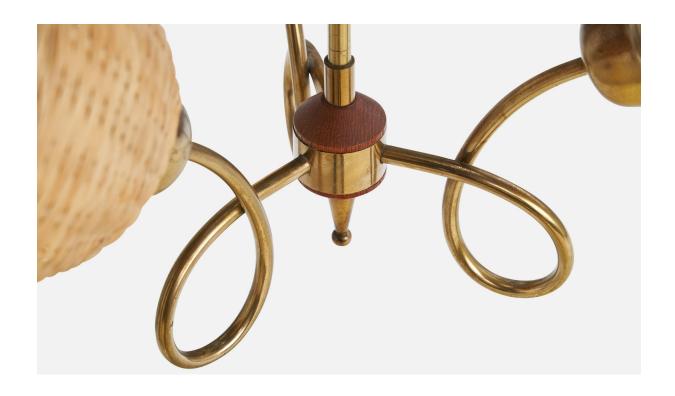

## **Product Description**

A brass, wood and rattan chandelier designed and produced in Sweden, c. 1950s. Replaced rattan lampshades. Overall Dimensions (inches): 22.5" H x 20" Diameter Dimensions of Canopy: 2.5" H x 3.125" Diameter Stem length: 16.5" H Bulb Specifications: E-26 Number of Sockets: 3 Sold with lampshades. All lighting will be converted for US usage. We are unable to confirm that any electrical item meets UL-Listing standards at our facility.