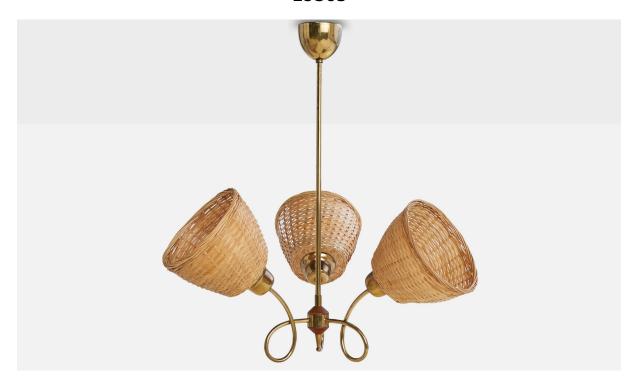

## Swedish Designer, Chandelier, Brass, Wood, Rattan, Sweden, 1950s

| Title:       | Swedish Designer, Chandelier, Brass, Wood, Rattan, Sweden, 1950s |
|--------------|------------------------------------------------------------------|
| Dimensions:  | 22.5 in x 20.0 in                                                |
| Inventory #: | 17580                                                            |
| Price:       | \$3,900.00                                                       |

## **Product Description**

A brass, wood and rattan chandelier designed and produced in Sweden, c. 1950s. Replaced rattan lampshades. Overall Dimensions (inches): 22.5" H x 20" Diameter Dimensions of Canopy: 2.5" H x 3.125" Diameter Stem length: 16.5" H Bulb Specifications: E-26 Number of Sockets: 3 Sold with lampshades. All lighting will be converted for US usage. We are unable to confirm that any electrical item meets UL-Listing standards at our facility.