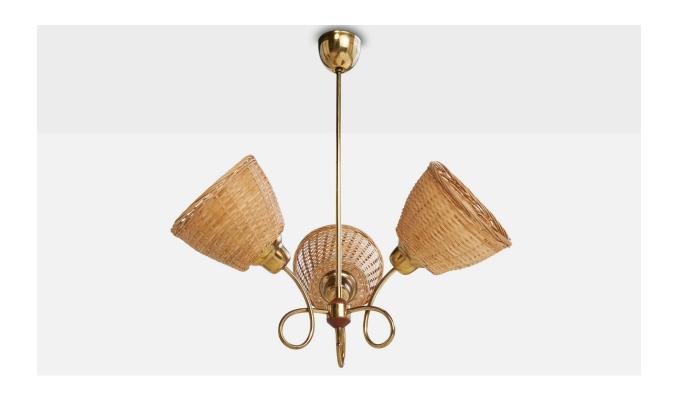

## Swedish Designer, Chandelier, Brass, Wood, Rattan, Sweden, 1950s

| Title:       | Swedish Designer, Chandelier, Brass, Wood, Rattan, Sweden, 1950s |
|--------------|------------------------------------------------------------------|
| Dimensions:  | 22.5 in x 20.0 in                                                |
| Inventory #: | 17580                                                            |
| Price:       | \$3,900.00                                                       |

## **Product Description**

A brass, wood and rattan chandelier designed and produced in Sweden, c. 1950s. Replaced rattan lampshades. Overall Dimensions (inches): 22.5" H x 20" Diameter Dimensions of Canopy: 2.5" H x 3.125" Diameter Stem length: 16.5" H Bulb Specifications: E-26 Number of Sockets: 3 Sold with lampshades. All lighting will be converted for US usage. We are unable to confirm that any electrical item meets UL-Listing standards at our facility.