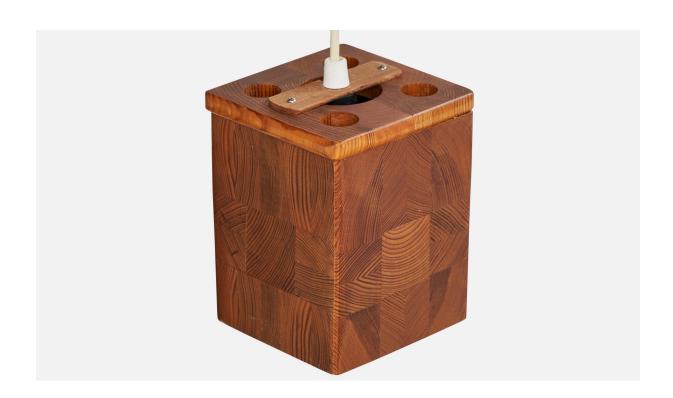

## Swedish Designer, Pendant Light, Pine, Copper, Sweden, 1970s

| Title:       | Swedish Designer, Pendant Light, Pine, Copper, Sweden, 1970s |
|--------------|--------------------------------------------------------------|
| Dimensions:  | 23.25 in x 4.5 in x 4.5 in                                   |
| Inventory #: | 17584                                                        |
| Price:       | \$1,150.00                                                   |

## **Product Description**

A pine and copper pendant light designed and produced in Sweden, c. 1970s. Overall Dimensions (inches): 23.25" H x 4.5" W x 4.5" D Dimensions of Canopy: 2.3" H x 3.5" Diameter Cord length: 13.5" H Bulb Specifications: E-14 Number of Sockets: 1 All lighting will be converted for US usage. We are unable to confirm that any electrical item meets UL-Listing standards at our facility.