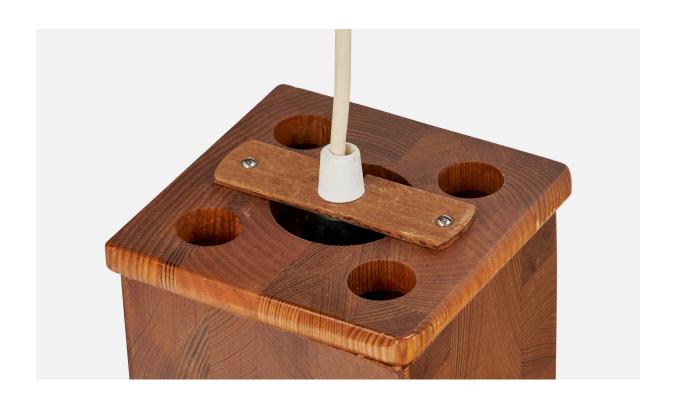

## **Product Description**

A pine and copper pendant light designed and produced in Sweden, c. 1970s. Overall Dimensions (inches): 23.25" H x 4.5" W x 4.5" D Dimensions of Canopy: 2.3" H x 3.5" Diameter Cord length: 13.5" H Bulb Specifications: E-14 Number of Sockets: 1 All lighting will be converted for US usage. We are unable to confirm that any electrical item meets UL-Listing standards at our facility.