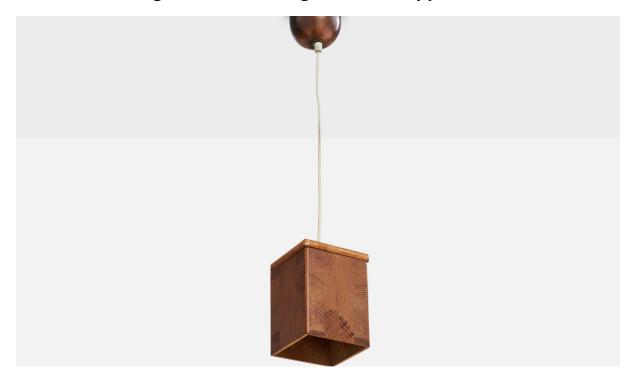

## Swedish Designer, Pendant Light, Pine, Copper, Sweden, 1970s

| Title:       | Swedish Designer, Pendant Light, Pine, Copper, Sweden, 1970s |
|--------------|--------------------------------------------------------------|
| Dimensions:  | 23.25 in x 4.5 in x 4.5 in                                   |
| Inventory #: | 17584                                                        |
| Price:       | \$1,150.00                                                   |

## **Product Description**

A pine and copper pendant light designed and produced in Sweden, c. 1970s. Overall Dimensions (inches): 23.25" H x 4.5" W x 4.5" D Dimensions of Canopy: 2.3" H x 3.5" Diameter Cord length: 13.5" H Bulb Specifications: E-14 Number of Sockets: 1 All lighting will be converted for US usage. We are unable to confirm that any electrical item meets UL-Listing standards at our facility.