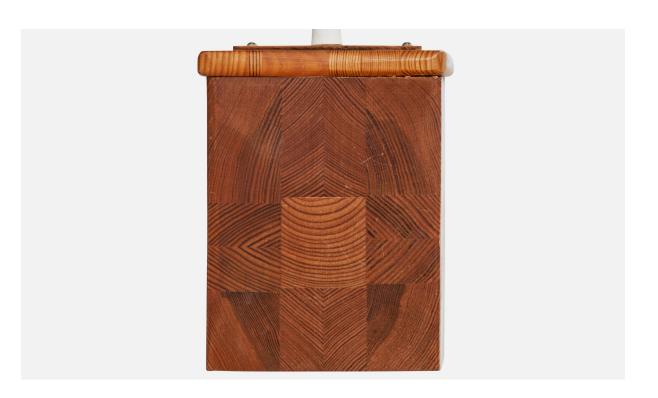

## Swedish Designer, Pendant Light, Pine, Copper, Sweden, 1970s

| Title:       | Swedish Designer, Pendant Light, Pine, Copper, Sweden, 1970s |
|--------------|--------------------------------------------------------------|
| Dimensions:  | 23.25 in x 4.5 in x 4.5 in                                   |
| Inventory #: | 17584                                                        |
| Price:       | \$1,150.00                                                   |

## **Product Description**

A pine and copper pendant light designed and produced in Sweden, c. 1970s. Overall Dimensions (inches): 23.25" H x 4.5" W x 4.5" D Dimensions of Canopy: 2.3" H x 3.5" Diameter Cord length: 13.5" H Bulb Specifications: E-14 Number of Sockets: 1 All lighting will be converted for US usage. We are unable to confirm that any electrical item meets UL-Listing standards at our facility.