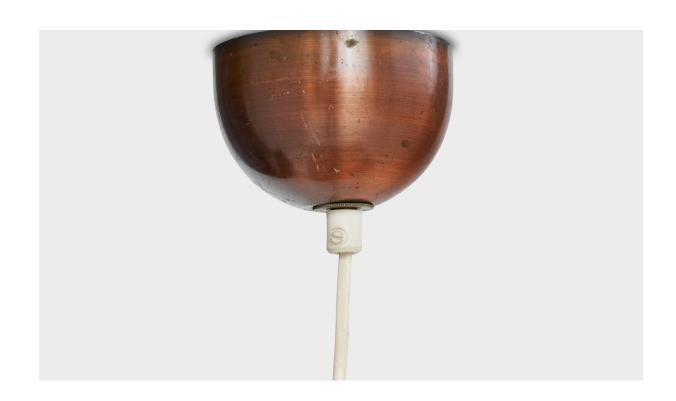

## **Product Description**

A pine and copper pendant light designed and produced in Sweden, c. 1970s. Overall Dimensions (inches): 23.25" H x 4.5" W x 4.5" D Dimensions of Canopy: 2.3" H x 3.5" Diameter Cord length: 13.5" H Bulb Specifications: E-14 Number of Sockets: 1 All lighting will be converted for US usage. We are unable to confirm that any electrical item meets UL-Listing standards at our facility.