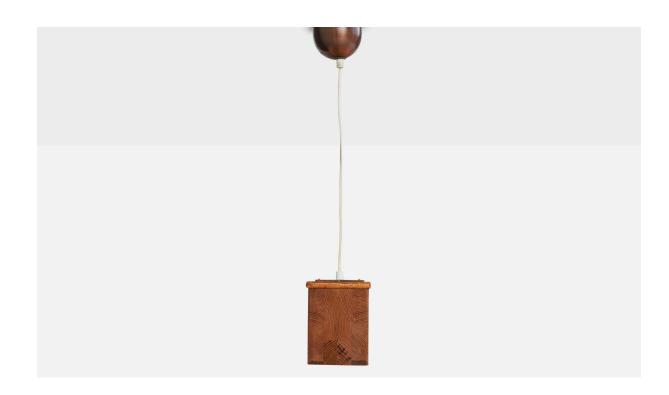

## Swedish Designer, Pendant Light, Pine, Copper, Sweden, 1970s

| Title:       | Swedish Designer, Pendant Light, Pine, Copper, Sweden, 1970s |
|--------------|--------------------------------------------------------------|
| Dimensions:  | 23.25 in x 4.5 in x 4.5 in                                   |
| Inventory #: | 17584                                                        |
| Price:       | \$1,150.00                                                   |

## **Product Description**

A pine and copper pendant light designed and produced in Sweden, c. 1970s. Overall Dimensions (inches): 23.25" H x 4.5" W x 4.5" D Dimensions of Canopy: 2.3" H x 3.5" Diameter Cord length: 13.5" H Bulb Specifications: E-14 Number of Sockets: 1 All lighting will be converted for US usage. We are unable to confirm that any electrical item meets UL-Listing standards at our facility.