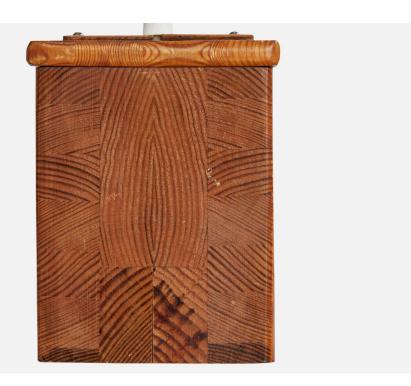

## Swedish Designer, Pendant Light, Pine, Copper, Sweden, 1970s

| Title:       | Swedish Designer, Pendant Light, Pine, Copper, Sweden, 1970s |
|--------------|--------------------------------------------------------------|
| Dimensions:  | 23.25 in x 4.5 in x 4.5 in                                   |
| Inventory #: | 17584                                                        |
| Price:       | \$1,150.00                                                   |

## **Product Description**

A pine and copper pendant light designed and produced in Sweden, c. 1970s. Overall Dimensions (inches): 23.25" H x 4.5" W x 4.5" D Dimensions of Canopy: 2.3" H x 3.5" Diameter Cord length: 13.5" H Bulb Specifications: E-14 Number of Sockets: 1 All lighting will be converted for US usage. We are unable to confirm that any electrical item meets UL-Listing standards at our facility.