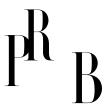

## Swedish Designer, Pendant Light, Pine, Copper, Sweden, 1970s

| Title:       | Swedish Designer, Pendant Light, Pine, Copper, Sweden, 1970s |
|--------------|--------------------------------------------------------------|
| Dimensions:  | 23.25 in x 4.5 in x 4.5 in                                   |
| Inventory #: | 17584                                                        |
| Price:       | \$1,150.00                                                   |

## **Product Description**

A pine and copper pendant light designed and produced in Sweden, c. 1970s. Overall Dimensions (inches): 23.25" H x 4.5" W x 4.5" D Dimensions of Canopy: 2.3" H x 3.5" Diameter Cord length: 13.5" H Bulb Specifications: E-14 Number of Sockets: 1 All lighting will be converted for US usage. We are unable to confirm that any electrical item meets UL-Listing standards at our facility.