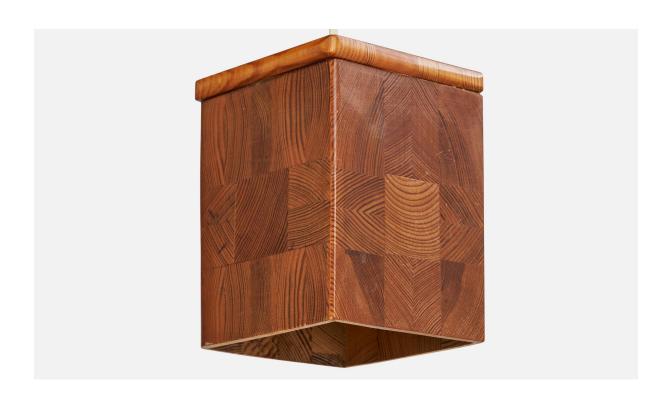

## Swedish Designer, Pendant Light, Pine, Copper, Sweden, 1970s

| Title:       | Swedish Designer, Pendant Light, Pine, Copper, Sweden, 1970s |
|--------------|--------------------------------------------------------------|
| Dimensions:  | 23.25 in x 4.5 in x 4.5 in                                   |
| Inventory #: | 17584                                                        |
| Price:       | \$1,150.00                                                   |

## **Product Description**

A pine and copper pendant light designed and produced in Sweden, c. 1970s. Overall Dimensions (inches): 23.25" H x 4.5" W x 4.5" D Dimensions of Canopy: 2.3" H x 3.5" Diameter Cord length: 13.5" H Bulb Specifications: E-14 Number of Sockets: 1 All lighting will be converted for US usage. We are unable to confirm that any electrical item meets UL-Listing standards at our facility.