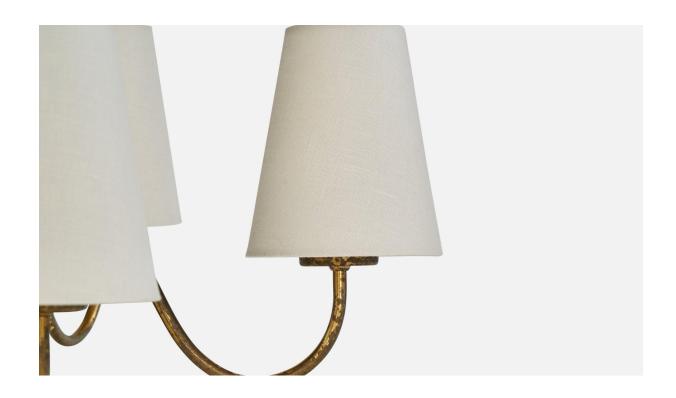

## **Product Description**

A brass, wood and white fabric chandelier designed and produced in Sweden, c. 1940s. Dramatic oxidation present as illustrated, brand new lampshades. Overall Dimensions (inches): 24.75" H x 23" Diameter Dimensions of Canopy: 3" H x 4.1" Diameter Stem length: 18" H Bulb Specifications: E-12, E-14, E-26 Bulbs Number of Sockets: 2 Sold with lampshades. All lighting will be converted for US usage. We are unable to confirm that any electrical item meets UL-Listing standards at our facility.