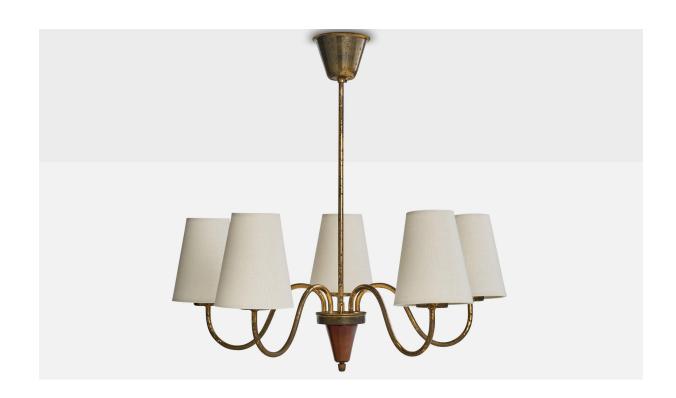

## Swedish Designer, Chandelier, Brass, Wood, Fabric, Sweden, 1940s

| Price:       | \$2,200.00                                                       |
|--------------|------------------------------------------------------------------|
| Inventory #: | 17587                                                            |
| Dimensions:  | 24.75 in x 23.0 in                                               |
| Title:       | Swedish Designer, Chandelier, Brass, Wood, Fabric, Sweden, 1940s |

## **Product Description**

A brass, wood and white fabric chandelier designed and produced in Sweden, c. 1940s. Dramatic oxidation present as illustrated, brand new lampshades. Overall Dimensions (inches): 24.75" H x 23" Diameter Dimensions of Canopy: 3" H x 4.1" Diameter Stem length: 18" H Bulb Specifications: E-12, E-14, E-26 Bulbs Number of Sockets: 2 Sold with lampshades. All lighting will be converted for US usage. We are unable to confirm that any electrical item meets UL-Listing standards at our facility.