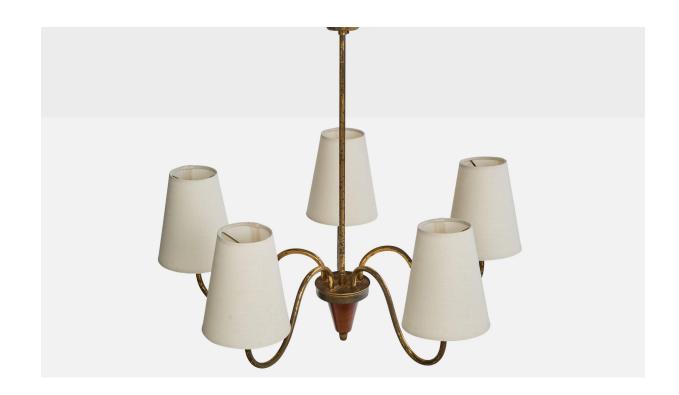

## Swedish Designer, Chandelier, Brass, Wood, Fabric, Sweden, 1940s

| Price:       | \$2,200.00                                                       |
|--------------|------------------------------------------------------------------|
| Inventory #: | 17587                                                            |
| Dimensions:  | 24.75 in x 23.0 in                                               |
| Title:       | Swedish Designer, Chandelier, Brass, Wood, Fabric, Sweden, 1940s |

## **Product Description**

A brass, wood and white fabric chandelier designed and produced in Sweden, c. 1940s. Dramatic oxidation present as illustrated, brand new lampshades. Overall Dimensions (inches): 24.75" H x 23" Diameter Dimensions of Canopy: 3" H x 4.1" Diameter Stem length: 18" H Bulb Specifications: E-12, E-14, E-26 Bulbs Number of Sockets: 2 Sold with lampshades. All lighting will be converted for US usage. We are unable to confirm that any electrical item meets UL-Listing standards at our facility.