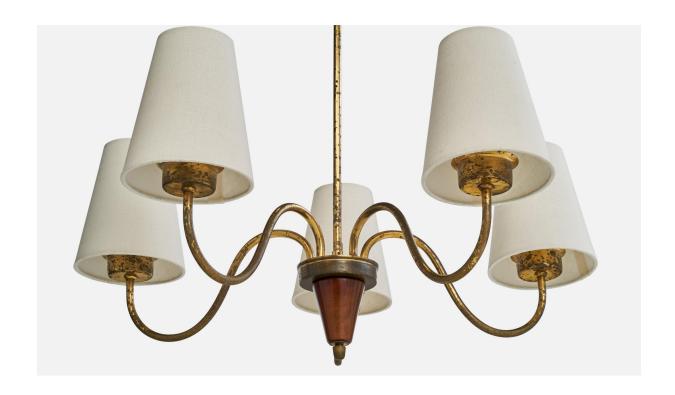

## Swedish Designer, Chandelier, Brass, Wood, Fabric, Sweden, 1940s

| Price:       | \$2,200.00                                                       |
|--------------|------------------------------------------------------------------|
| Inventory #: | 17587                                                            |
| Dimensions:  | 24.75 in x 23.0 in                                               |
| Title:       | Swedish Designer, Chandelier, Brass, Wood, Fabric, Sweden, 1940s |

## **Product Description**

A brass, wood and white fabric chandelier designed and produced in Sweden, c. 1940s. Dramatic oxidation present as illustrated, brand new lampshades. Overall Dimensions (inches): 24.75" H x 23" Diameter Dimensions of Canopy: 3" H x 4.1" Diameter Stem length: 18" H Bulb Specifications: E-12, E-14, E-26 Bulbs Number of Sockets: 2 Sold with lampshades. All lighting will be converted for US usage. We are unable to confirm that any electrical item meets UL-Listing standards at our facility.