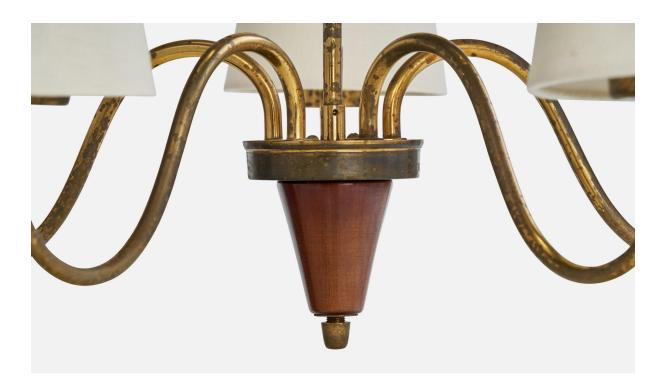

## **Product Description**

A brass, wood and white fabric chandelier designed and produced in Sweden, c. 1940s. Dramatic oxidation present as illustrated, brand new lampshades. Overall Dimensions (inches): 24.75" H x 23" Diameter Dimensions of Canopy: 3" H x 4.1" Diameter Stem length: 18" H Bulb Specifications: E-12, E-14, E-26 Bulbs Number of Sockets: 2 Sold with lampshades. All lighting will be converted for US usage. We are unable to confirm that any electrical item meets UL-Listing standards at our facility.