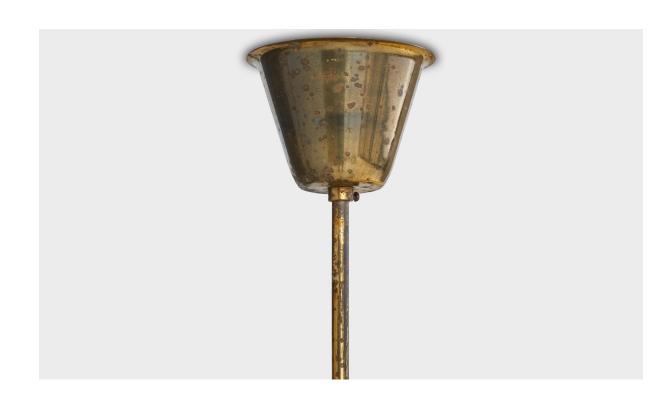

## **Product Description**

A brass, wood and white fabric chandelier designed and produced in Sweden, c. 1940s. Dramatic oxidation present as illustrated, brand new lampshades. Overall Dimensions (inches): 24.75" H x 23" Diameter Dimensions of Canopy: 3" H x 4.1" Diameter Stem length: 18" H Bulb Specifications: E-12, E-14, E-26 Bulbs Number of Sockets: 2 Sold with lampshades. All lighting will be converted for US usage. We are unable to confirm that any electrical item meets UL-Listing standards at our facility.