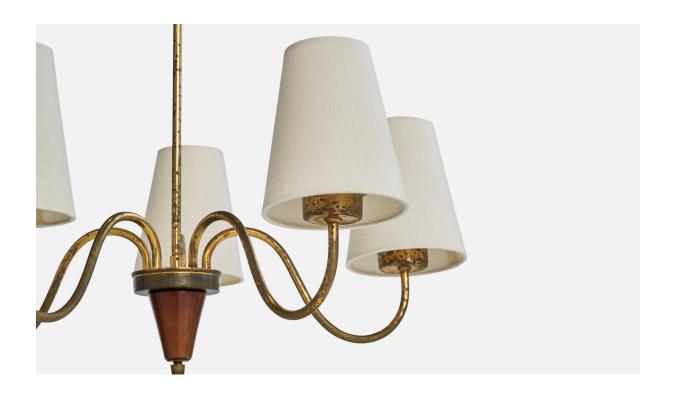

## **Product Description**

A brass, wood and white fabric chandelier designed and produced in Sweden, c. 1940s. Dramatic oxidation present as illustrated, brand new lampshades. Overall Dimensions (inches): 24.75" H x 23" Diameter Dimensions of Canopy: 3" H x 4.1" Diameter Stem length: 18" H Bulb Specifications: E-12, E-14, E-26 Bulbs Number of Sockets: 2 Sold with lampshades. All lighting will be converted for US usage. We are unable to confirm that any electrical item meets UL-Listing standards at our facility.