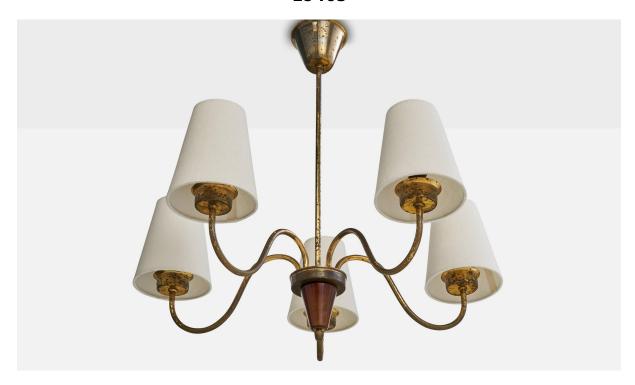

## Swedish Designer, Chandelier, Brass, Wood, Fabric, Sweden, 1940s

| Price:       | \$2,200.00                                                       |
|--------------|------------------------------------------------------------------|
| Inventory #: | 17587                                                            |
| Dimensions:  | 24.75 in x 23.0 in                                               |
| Title:       | Swedish Designer, Chandelier, Brass, Wood, Fabric, Sweden, 1940s |

## **Product Description**

A brass, wood and white fabric chandelier designed and produced in Sweden, c. 1940s. Dramatic oxidation present as illustrated, brand new lampshades. Overall Dimensions (inches): 24.75" H x 23" Diameter Dimensions of Canopy: 3" H x 4.1" Diameter Stem length: 18" H Bulb Specifications: E-12, E-14, E-26 Bulbs Number of Sockets: 2 Sold with lampshades. All lighting will be converted for US usage. We are unable to confirm that any electrical item meets UL-Listing standards at our facility.