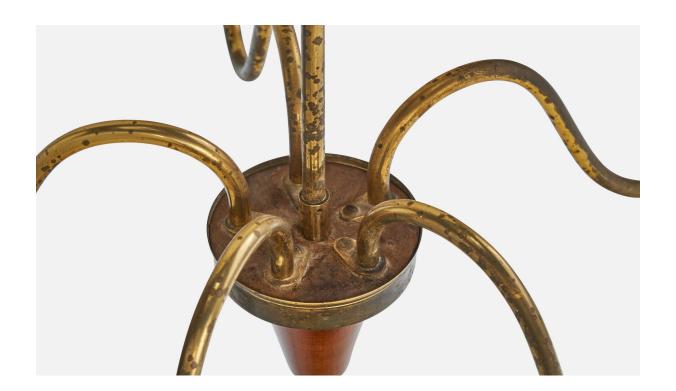

## **Product Description**

A brass, wood and white fabric chandelier designed and produced in Sweden, c. 1940s. Dramatic oxidation present as illustrated, brand new lampshades. Overall Dimensions (inches): 24.75" H x 23" Diameter Dimensions of Canopy: 3" H x 4.1" Diameter Stem length: 18" H Bulb Specifications: E-12, E-14, E-26 Bulbs Number of Sockets: 2 Sold with lampshades. All lighting will be converted for US usage. We are unable to confirm that any electrical item meets UL-Listing standards at our facility.