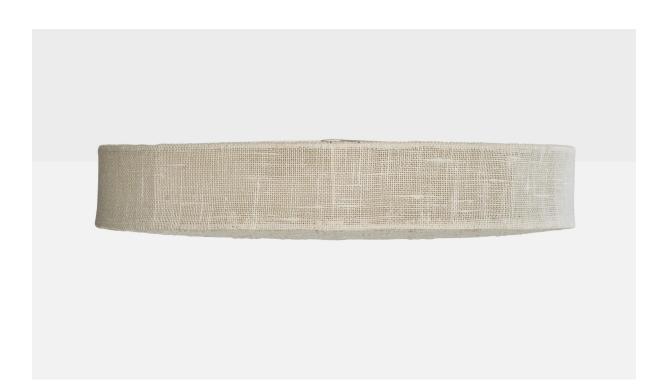

## **Product Description**

An embroidery fabric flush mount designed and produced in Sweden, c. 1970s. Overall Dimensions (inches): 4.5" H x 20" Diameter Bulb Specifications: E-26 Number of Sockets: 2 Sold with lampshades. All lighting will be converted for US usage. We are unable to confirm that any electrical item meets UL-Listing standards at our facility.