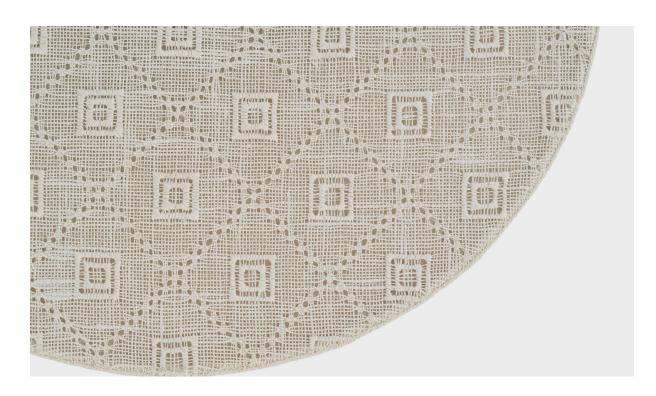

## **Product Description**

An embroidery fabric flush mount designed and produced in Sweden, c. 1970s. Overall Dimensions (inches): 4.5" H x 20" Diameter Bulb Specifications: E-26 Number of Sockets: 2 Sold with lampshades. All lighting will be converted for US usage. We are unable to confirm that any electrical item meets UL-Listing standards at our facility.