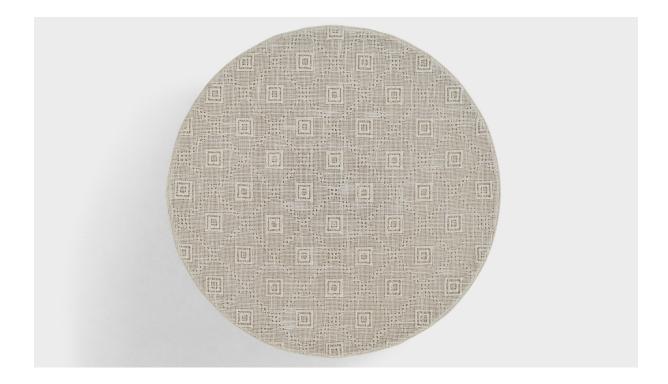

## **Product Description**

An embroidery fabric flush mount designed and produced in Sweden, c. 1970s. Overall Dimensions (inches): 4.5" H x 20" Diameter Bulb Specifications: E-26 Number of Sockets: 2 Sold with lampshades. All lighting will be converted for US usage. We are unable to confirm that any electrical item meets UL-Listing standards at our facility.