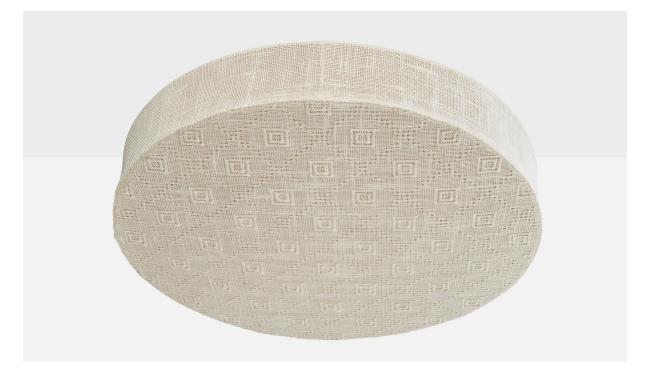

## **Product Description**

An embroidery fabric flush mount designed and produced in Sweden, c. 1970s. Overall Dimensions (inches): 4.5" H x 20" Diameter Bulb Specifications: E-26 Number of Sockets: 2 Sold with lampshades. All lighting will be converted for US usage. We are unable to confirm that any electrical item meets UL-Listing standards at our facility.