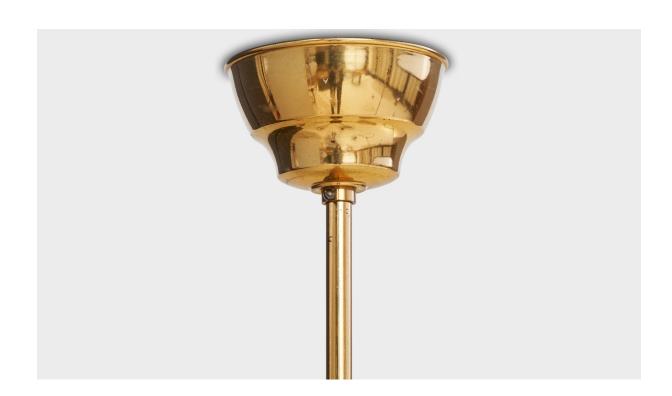

## Swedish Designer, Chandelier, Brass, Wood, Fabric, Sweden, 1950s

| Title:       | Swedish Designer, Chandelier, Brass, Wood, Fabric, Sweden, 1950s |
|--------------|------------------------------------------------------------------|
| Dimensions:  | 26.25 in x 19.5 in                                               |
| Inventory #: | 17591                                                            |
| Price:       | \$3,800.00                                                       |

## **Product Description**

A brass, wood and white fabric chandelier designed and produced in Sweden, c. 1950s. Overall Dimensions (inches): 26.25'' H x 19.5'' Diameter Dimensions of Canopy: 2.25'' H x 4.3'' Diameter Stem length: 14.75'' H Bulb Specifications: E-14 Number of Sockets: 5 Sold with lampshades. All lighting will be converted for US usage. We are unable to confirm that any electrical item meets UL-Listing standards at our facility.All items ship from High Point, North Carolina.