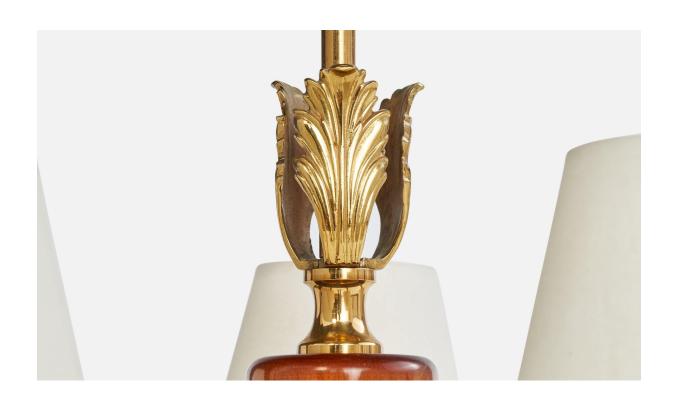

## Swedish Designer, Chandelier, Brass, Wood, Fabric, Sweden, 1950s

| Title:       | Swedish Designer, Chandelier, Brass, Wood, Fabric, Sweden, 1950s |
|--------------|------------------------------------------------------------------|
| Dimensions:  | 26.25 in x 19.5 in                                               |
| Inventory #: | 17591                                                            |
| Price:       | \$3,800.00                                                       |

## **Product Description**

A brass, wood and white fabric chandelier designed and produced in Sweden, c. 1950s. Overall Dimensions (inches): 26.25'' H x 19.5'' Diameter Dimensions of Canopy: 2.25'' H x 4.3'' Diameter Stem length: 14.75'' H Bulb Specifications: E-14 Number of Sockets: 5 Sold with lampshades. All lighting will be converted for US usage. We are unable to confirm that any electrical item meets UL-Listing standards at our facility.All items ship from High Point, North Carolina.