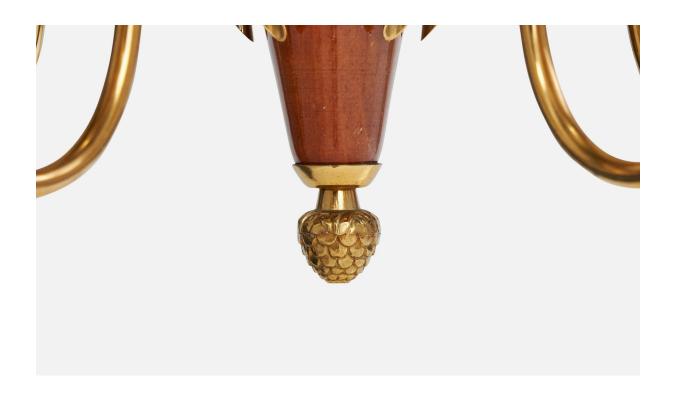

## **Product Description**

A brass, wood and white fabric chandelier designed and produced in Sweden, c. 1950s. Overall Dimensions (inches): 26.25'' H x 19.5'' Diameter Dimensions of Canopy: 2.25'' H x 4.3'' Diameter Stem length: 14.75'' H Bulb Specifications: E-14 Number of Sockets: 5 Sold with lampshades. All lighting will be converted for US usage. We are unable to confirm that any electrical item meets UL-Listing standards at our facility.All items ship from High Point, North Carolina.