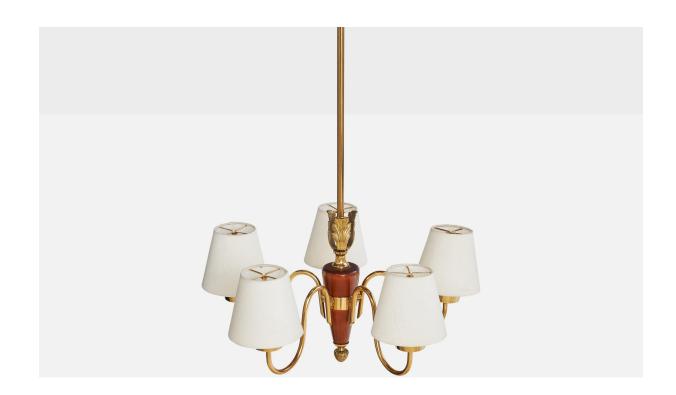

## Swedish Designer, Chandelier, Brass, Wood, Fabric, Sweden, 1950s

| Title:       | Swedish Designer, Chandelier, Brass, Wood, Fabric, Sweden, 1950s |
|--------------|------------------------------------------------------------------|
| Dimensions:  | 26.25 in x 19.5 in                                               |
| Inventory #: | 17591                                                            |
| Price:       | \$3,800.00                                                       |

## **Product Description**

A brass, wood and white fabric chandelier designed and produced in Sweden, c. 1950s. Overall Dimensions (inches): 26.25'' H x 19.5'' Diameter Dimensions of Canopy: 2.25'' H x 4.3'' Diameter Stem length: 14.75'' H Bulb Specifications: E-14 Number of Sockets: 5 Sold with lampshades. All lighting will be converted for US usage. We are unable to confirm that any electrical item meets UL-Listing standards at our facility.All items ship from High Point, North Carolina.