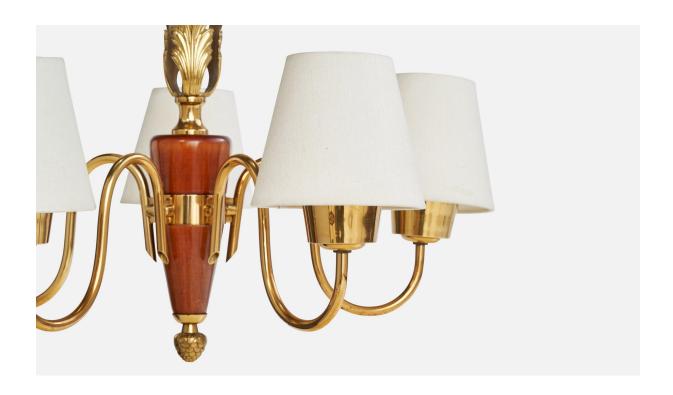

## **Product Description**

A brass, wood and white fabric chandelier designed and produced in Sweden, c. 1950s. Overall Dimensions (inches): 26.25'' H x 19.5'' Diameter Dimensions of Canopy: 2.25'' H x 4.3'' Diameter Stem length: 14.75'' H Bulb Specifications: E-14 Number of Sockets: 5 Sold with lampshades. All lighting will be converted for US usage. We are unable to confirm that any electrical item meets UL-Listing standards at our facility.All items ship from High Point, North Carolina.