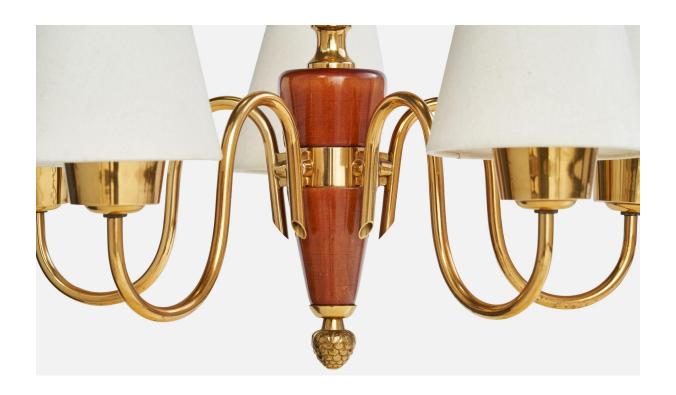

## **Product Description**

A brass, wood and white fabric chandelier designed and produced in Sweden, c. 1950s. Overall Dimensions (inches): 26.25'' H x 19.5'' Diameter Dimensions of Canopy: 2.25'' H x 4.3'' Diameter Stem length: 14.75'' H Bulb Specifications: E-14 Number of Sockets: 5 Sold with lampshades. All lighting will be converted for US usage. We are unable to confirm that any electrical item meets UL-Listing standards at our facility.All items ship from High Point, North Carolina.