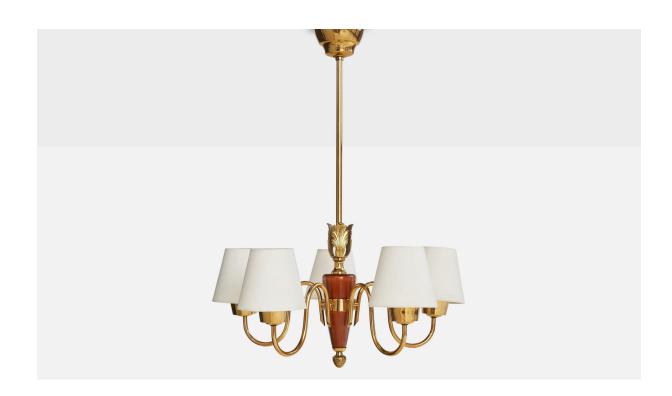

## Swedish Designer, Chandelier, Brass, Wood, Fabric, Sweden, 1950s

| Title:       | Swedish Designer, Chandelier, Brass, Wood, Fabric, Sweden, 1950s |
|--------------|------------------------------------------------------------------|
| Dimensions:  | 26.25 in x 19.5 in                                               |
| Inventory #: | 17591                                                            |
| Price:       | \$3,800.00                                                       |

## **Product Description**

A brass, wood and white fabric chandelier designed and produced in Sweden, c. 1950s. Overall Dimensions (inches): 26.25'' H x 19.5'' Diameter Dimensions of Canopy: 2.25'' H x 4.3'' Diameter Stem length: 14.75'' H Bulb Specifications: E-14 Number of Sockets: 5 Sold with lampshades. All lighting will be converted for US usage. We are unable to confirm that any electrical item meets UL-Listing standards at our facility.All items ship from High Point, North Carolina.