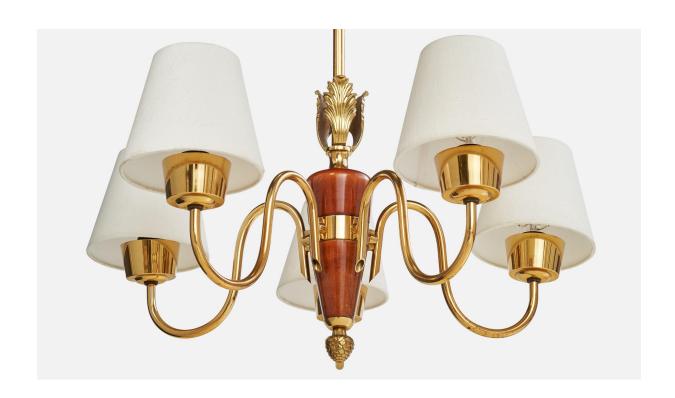

## Swedish Designer, Chandelier, Brass, Wood, Fabric, Sweden, 1950s

| Title:       | Swedish Designer, Chandelier, Brass, Wood, Fabric, Sweden, 1950s |
|--------------|------------------------------------------------------------------|
| Dimensions:  | 26.25 in x 19.5 in                                               |
| Inventory #: | 17591                                                            |
| Price:       | \$3,800.00                                                       |

## **Product Description**

A brass, wood and white fabric chandelier designed and produced in Sweden, c. 1950s. Overall Dimensions (inches): 26.25'' H x 19.5'' Diameter Dimensions of Canopy: 2.25'' H x 4.3'' Diameter Stem length: 14.75'' H Bulb Specifications: E-14 Number of Sockets: 5 Sold with lampshades. All lighting will be converted for US usage. We are unable to confirm that any electrical item meets UL-Listing standards at our facility.All items ship from High Point, North Carolina.