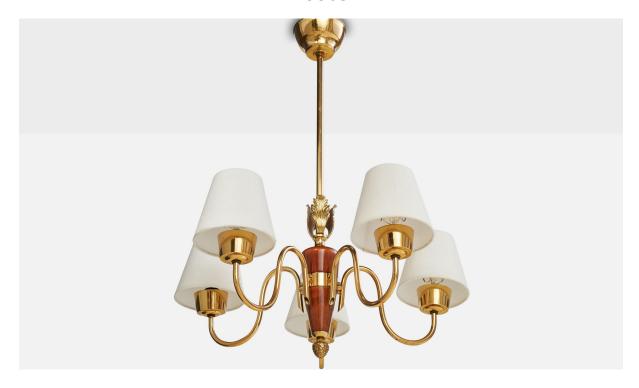

## Swedish Designer, Chandelier, Brass, Wood, Fabric, Sweden, 1950s

| Title:       | Swedish Designer, Chandelier, Brass, Wood, Fabric, Sweden, 1950s |
|--------------|------------------------------------------------------------------|
| Dimensions:  | 26.25 in x 19.5 in                                               |
| Inventory #: | 17591                                                            |
| Price:       | \$3,800.00                                                       |

## **Product Description**

A brass, wood and white fabric chandelier designed and produced in Sweden, c. 1950s. Overall Dimensions (inches): 26.25'' H x 19.5'' Diameter Dimensions of Canopy: 2.25'' H x 4.3'' Diameter Stem length: 14.75'' H Bulb Specifications: E-14 Number of Sockets: 5 Sold with lampshades. All lighting will be converted for US usage. We are unable to confirm that any electrical item meets UL-Listing standards at our facility.All items ship from High Point, North Carolina.