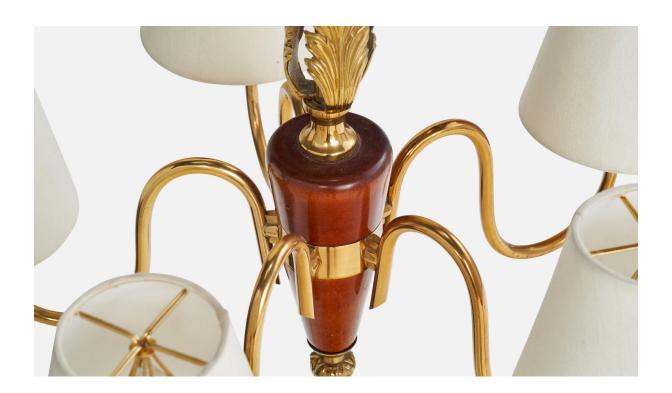

## **Product Description**

A brass, wood and white fabric chandelier designed and produced in Sweden, c. 1950s. Overall Dimensions (inches): 26.25'' H x 19.5'' Diameter Dimensions of Canopy: 2.25'' H x 4.3'' Diameter Stem length: 14.75'' H Bulb Specifications: E-14 Number of Sockets: 5 Sold with lampshades. All lighting will be converted for US usage. We are unable to confirm that any electrical item meets UL-Listing standards at our facility.All items ship from High Point, North Carolina.