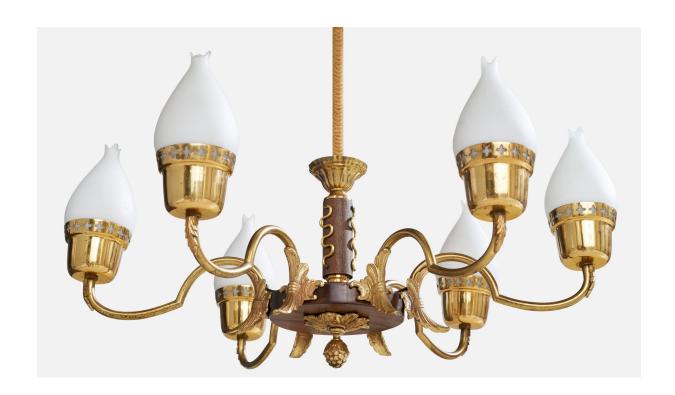

## Swedish Designer, Chandelier, Brass, Wood, Glass, Sweden, 1940s

| Title:       | Swedish Designer, Chandelier, Brass, Wood, Glass, Sweden, 1940s |
|--------------|-----------------------------------------------------------------|
| Dimensions:  | 29.5 in x 24.0 in                                               |
| Inventory #: | 17592                                                           |
| Price:       | \$4,500.00                                                      |

## **Product Description**

A brass, glass and white opaline glass chandelier designed and produced in Sweden, c. 1940s. Overall Dimensions (inches): 29.5" H x 24" Diameter Dimensions of Canopy: 2.25" H x 4.5" Diameter Stem length: 18" H Bulb Specifications: E-26 Number of Sockets: 6 Sold with lampshades. All lighting will be converted for US usage. We are unable to confirm that any electrical item meets UL-Listing standards at our facility.