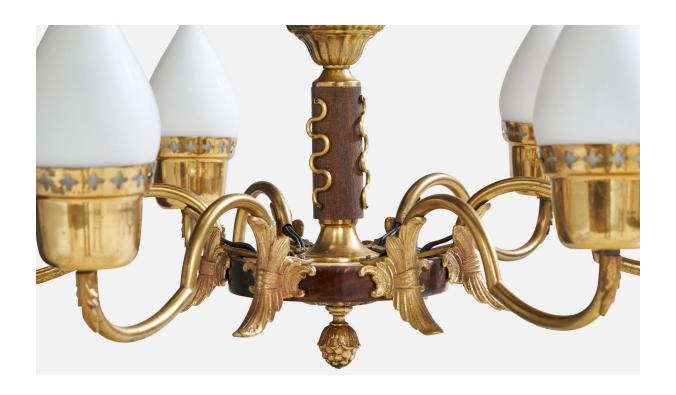

## **Product Description**

A brass, glass and white opaline glass chandelier designed and produced in Sweden, c. 1940s. Overall Dimensions (inches): 29.5" H x 24" Diameter Dimensions of Canopy: 2.25" H x 4.5" Diameter Stem length: 18" H Bulb Specifications: E-26 Number of Sockets: 6 Sold with lampshades. All lighting will be converted for US usage. We are unable to confirm that any electrical item meets UL-Listing standards at our facility.