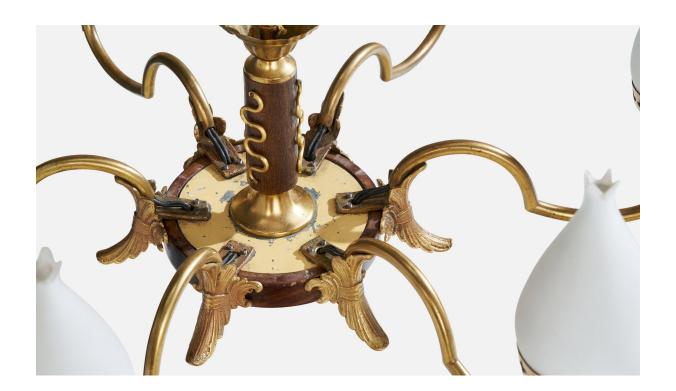

## **Product Description**

A brass, glass and white opaline glass chandelier designed and produced in Sweden, c. 1940s. Overall Dimensions (inches): 29.5" H x 24" Diameter Dimensions of Canopy: 2.25" H x 4.5" Diameter Stem length: 18" H Bulb Specifications: E-26 Number of Sockets: 6 Sold with lampshades. All lighting will be converted for US usage. We are unable to confirm that any electrical item meets UL-Listing standards at our facility.