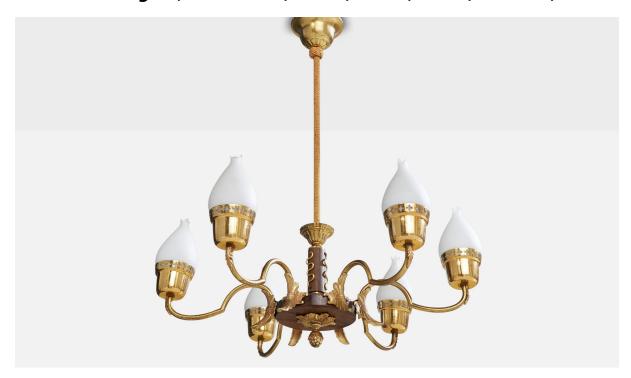

## Swedish Designer, Chandelier, Brass, Wood, Glass, Sweden, 1940s

| Title:       | Swedish Designer, Chandelier, Brass, Wood, Glass, Sweden, 1940s |
|--------------|-----------------------------------------------------------------|
| Dimensions:  | 29.5 in x 24.0 in                                               |
| Inventory #: | 17592                                                           |
| Price:       | \$4,500.00                                                      |

## **Product Description**

A brass, glass and white opaline glass chandelier designed and produced in Sweden, c. 1940s. Overall Dimensions (inches): 29.5" H x 24" Diameter Dimensions of Canopy: 2.25" H x 4.5" Diameter Stem length: 18" H Bulb Specifications: E-26 Number of Sockets: 6 Sold with lampshades. All lighting will be converted for US usage. We are unable to confirm that any electrical item meets UL-Listing standards at our facility.