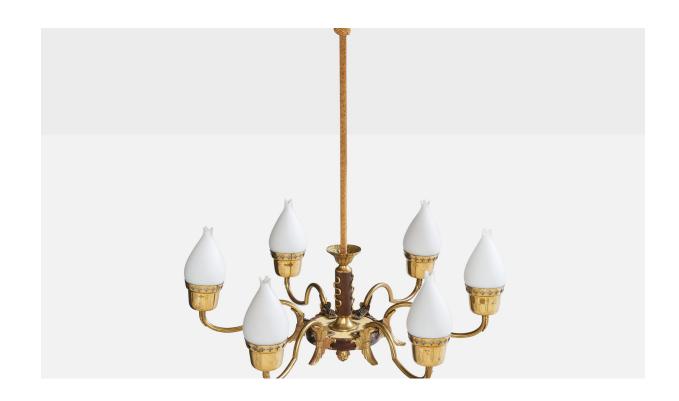

## Swedish Designer, Chandelier, Brass, Wood, Glass, Sweden, 1940s

| Title:       | Swedish Designer, Chandelier, Brass, Wood, Glass, Sweden, 1940s |
|--------------|-----------------------------------------------------------------|
| Dimensions:  | 29.5 in x 24.0 in                                               |
| Inventory #: | 17592                                                           |
| Price:       | \$4,500.00                                                      |

## **Product Description**

A brass, glass and white opaline glass chandelier designed and produced in Sweden, c. 1940s. Overall Dimensions (inches): 29.5" H x 24" Diameter Dimensions of Canopy: 2.25" H x 4.5" Diameter Stem length: 18" H Bulb Specifications: E-26 Number of Sockets: 6 Sold with lampshades. All lighting will be converted for US usage. We are unable to confirm that any electrical item meets UL-Listing standards at our facility.