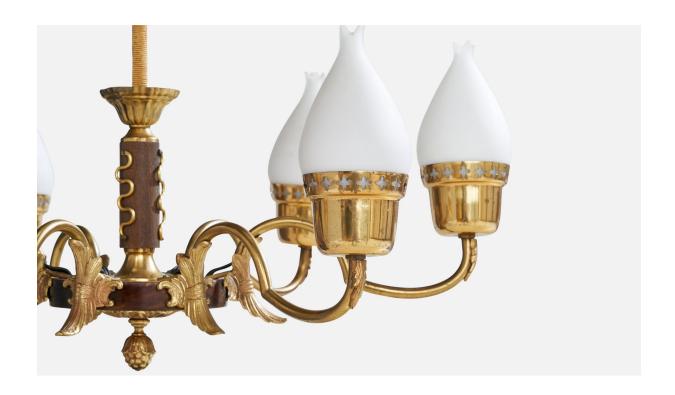

## **Product Description**

A brass, glass and white opaline glass chandelier designed and produced in Sweden, c. 1940s. Overall Dimensions (inches): 29.5" H x 24" Diameter Dimensions of Canopy: 2.25" H x 4.5" Diameter Stem length: 18" H Bulb Specifications: E-26 Number of Sockets: 6 Sold with lampshades. All lighting will be converted for US usage. We are unable to confirm that any electrical item meets UL-Listing standards at our facility.