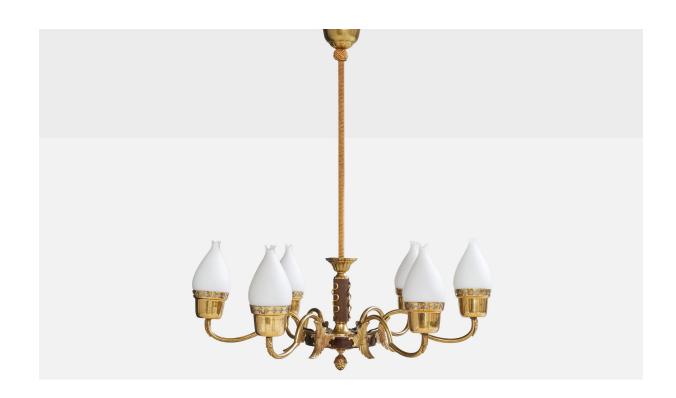

## Swedish Designer, Chandelier, Brass, Wood, Glass, Sweden, 1940s

| Title:       | Swedish Designer, Chandelier, Brass, Wood, Glass, Sweden, 1940s |
|--------------|-----------------------------------------------------------------|
| Dimensions:  | 29.5 in x 24.0 in                                               |
| Inventory #: | 17592                                                           |
| Price:       | \$4,500.00                                                      |

## **Product Description**

A brass, glass and white opaline glass chandelier designed and produced in Sweden, c. 1940s. Overall Dimensions (inches): 29.5" H x 24" Diameter Dimensions of Canopy: 2.25" H x 4.5" Diameter Stem length: 18" H Bulb Specifications: E-26 Number of Sockets: 6 Sold with lampshades. All lighting will be converted for US usage. We are unable to confirm that any electrical item meets UL-Listing standards at our facility.