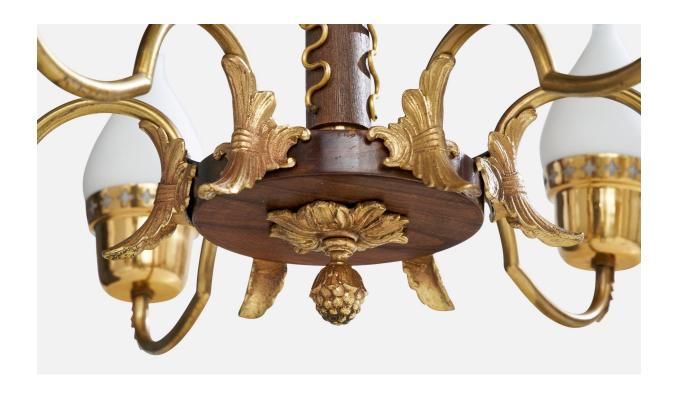

## **Product Description**

A brass, glass and white opaline glass chandelier designed and produced in Sweden, c. 1940s. Overall Dimensions (inches): 29.5" H x 24" Diameter Dimensions of Canopy: 2.25" H x 4.5" Diameter Stem length: 18" H Bulb Specifications: E-26 Number of Sockets: 6 Sold with lampshades. All lighting will be converted for US usage. We are unable to confirm that any electrical item meets UL-Listing standards at our facility.