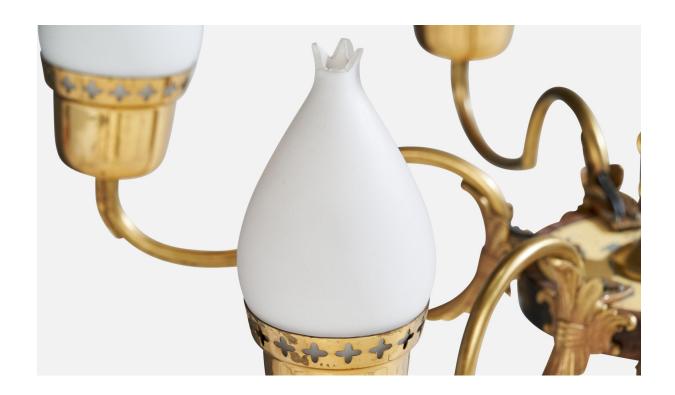

## **Product Description**

A brass, glass and white opaline glass chandelier designed and produced in Sweden, c. 1940s. Overall Dimensions (inches): 29.5" H x 24" Diameter Dimensions of Canopy: 2.25" H x 4.5" Diameter Stem length: 18" H Bulb Specifications: E-26 Number of Sockets: 6 Sold with lampshades. All lighting will be converted for US usage. We are unable to confirm that any electrical item meets UL-Listing standards at our facility.