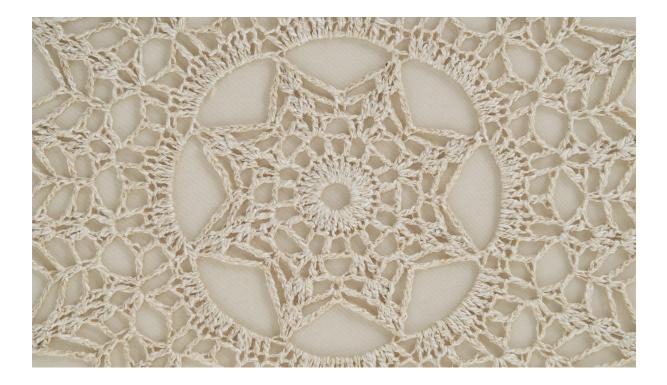

## **Product Description**

An embroidery fabric and metal flush mount designed and produced in Sweden, c. 1960s. Overall Dimensions (inches): 4.25" H x 15.8" Diameter Bulb Specifications: E-14 Number of Sockets: 1 All lighting will be converted for US usage. We are unable to confirm that any electrical item meets UL-Listing standards at our facility.All items ship from High Point, North Carolina.