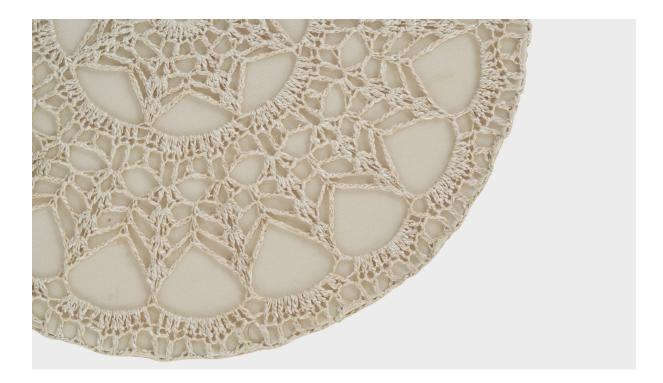

## **Product Description**

An embroidery fabric and metal flush mount designed and produced in Sweden, c. 1960s. Overall Dimensions (inches): 4.25" H x 15.8" Diameter Bulb Specifications: E-14 Number of Sockets: 1 All lighting will be converted for US usage. We are unable to confirm that any electrical item meets UL-Listing standards at our facility.All items ship from High Point, North Carolina.