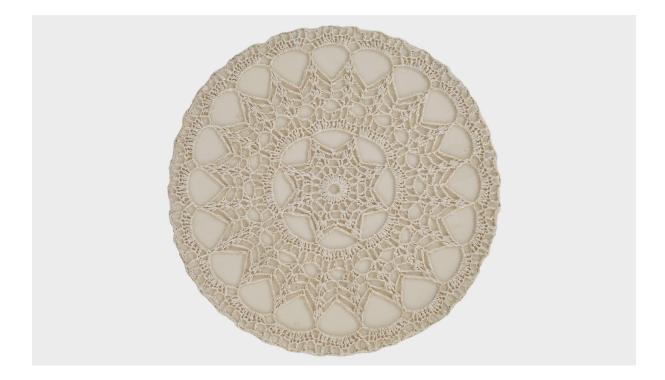

## Swedish Designer, Flush Mount, Fabric, Metal, Sweden, 1960s

| Title:       | Swedish Designer, Flush Mount, Fabric, Metal, Sweden, 1960s |
|--------------|-------------------------------------------------------------|
| Dimensions:  | 4.25 in x 15.8 in                                           |
| Inventory #: | 17593                                                       |
| Price:       | \$2,600.00                                                  |

## **Product Description**

An embroidery fabric and metal flush mount designed and produced in Sweden, c. 1960s. Overall Dimensions (inches): 4.25" H x 15.8" Diameter Bulb Specifications: E-14 Number of Sockets: 1 All lighting will be converted for US usage. We are unable to confirm that any electrical item meets UL-Listing standards at our facility.All items ship from High Point, North Carolina.