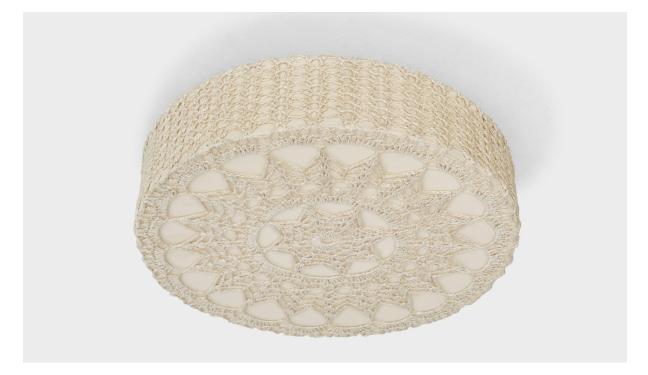

## Swedish Designer, Flush Mount, Fabric, Metal, Sweden, 1960s

| Title:       | Swedish Designer, Flush Mount, Fabric, Metal, Sweden, 1960s |
|--------------|-------------------------------------------------------------|
| Dimensions:  | 4.25 in x 15.8 in                                           |
| Inventory #: | 17593                                                       |
| Price:       | \$2,600.00                                                  |

## **Product Description**

An embroidery fabric and metal flush mount designed and produced in Sweden, c. 1960s. Overall Dimensions (inches): 4.25" H x 15.8" Diameter Bulb Specifications: E-14 Number of Sockets: 1 All lighting will be converted for US usage. We are unable to confirm that any electrical item meets UL-Listing standards at our facility.All items ship from High Point, North Carolina.