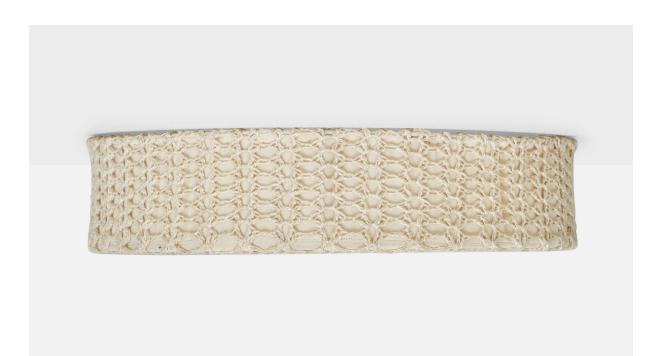

## Swedish Designer, Flush Mount, Fabric, Metal, Sweden, 1960s

| Title:       | Swedish Designer, Flush Mount, Fabric, Metal, Sweden, 1960s |
|--------------|-------------------------------------------------------------|
| Dimensions:  | 4.25 in x 15.8 in                                           |
| Inventory #: | 17593                                                       |
| Price:       | \$2,600.00                                                  |

## **Product Description**

An embroidery fabric and metal flush mount designed and produced in Sweden, c. 1960s. Overall Dimensions (inches): 4.25" H x 15.8" Diameter Bulb Specifications: E-14 Number of Sockets: 1 All lighting will be converted for US usage. We are unable to confirm that any electrical item meets UL-Listing standards at our facility.All items ship from High Point, North Carolina.