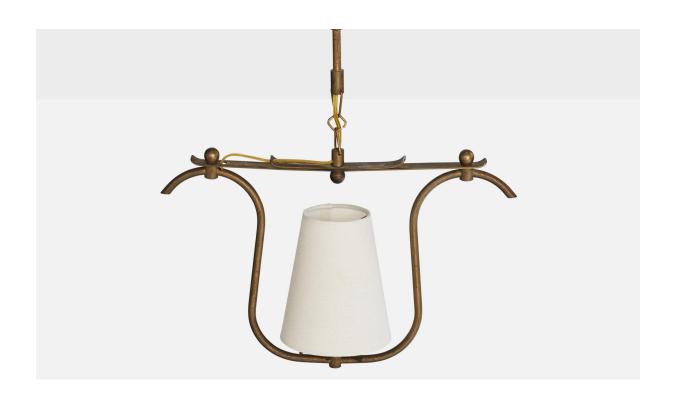

## Swedish Designer, Pendant Light, Brass, Fabric, Sweden, 1930s

| Price:       | \$1,150.00                                                    |
|--------------|---------------------------------------------------------------|
| Inventory #: | 17594                                                         |
| Dimensions:  | 17.5 in x 16.0 in x 5.1 in                                    |
| Title:       | Swedish Designer, Pendant Light, Brass, Fabric, Sweden, 1930s |

## **Product Description**

A brass and white fabric pendant light designed and produced in Sweden, c. 1930s. Brand new lampshade. Overall Dimensions (inches):  $17.5^{\prime\prime}$  H x  $16^{\prime\prime}$  W x  $5.1^{\prime\prime}$  Diameter Dimensions of Canopy:  $1.25^{\prime\prime}$  H x  $4.3^{\prime\prime}$  Diameter Bulb Specifications: E-26 candle Number of Sockets: 1 Sold with lampshades. All lighting will be converted for US usage. We are unable to confirm that any electrical item meets UL-Listing standards at our facility.