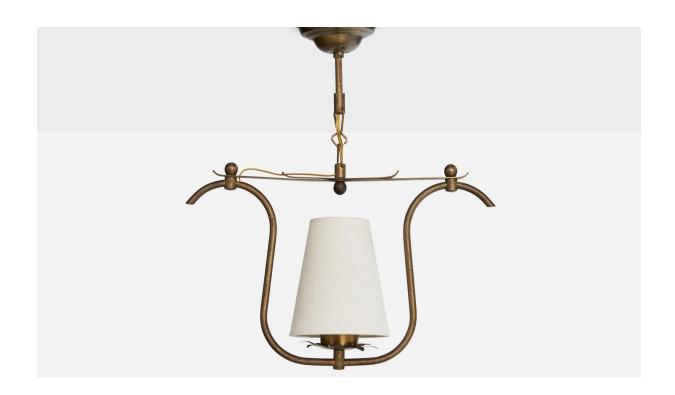

## Swedish Designer, Pendant Light, Brass, Fabric, Sweden, 1930s

| Price:       | \$1,150.00                                                    |
|--------------|---------------------------------------------------------------|
| Inventory #: | 17594                                                         |
| Dimensions:  | 17.5 in x 16.0 in x 5.1 in                                    |
| Title:       | Swedish Designer, Pendant Light, Brass, Fabric, Sweden, 1930s |

## **Product Description**

A brass and white fabric pendant light designed and produced in Sweden, c. 1930s. Brand new lampshade. Overall Dimensions (inches):  $17.5^{\prime\prime}$  H x  $16^{\prime\prime}$  W x  $5.1^{\prime\prime}$  Diameter Dimensions of Canopy:  $1.25^{\prime\prime}$  H x  $4.3^{\prime\prime}$  Diameter Bulb Specifications: E-26 candle Number of Sockets: 1 Sold with lampshades. All lighting will be converted for US usage. We are unable to confirm that any electrical item meets UL-Listing standards at our facility.