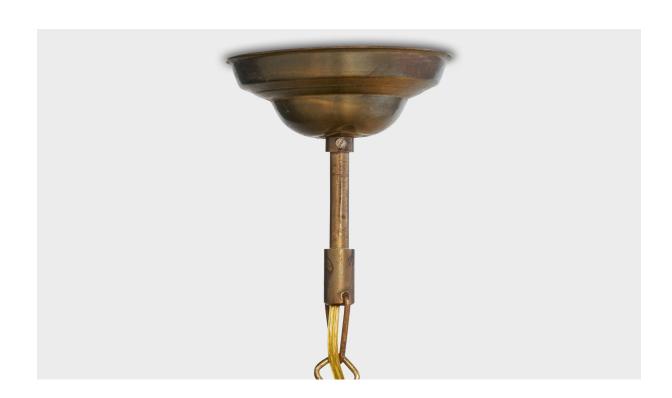

## **Product Description**

A brass and white fabric pendant light designed and produced in Sweden, c. 1930s. Brand new lampshade. Overall Dimensions (inches):  $17.5^{\prime\prime}$  H x  $16^{\prime\prime}$  W x  $5.1^{\prime\prime}$  Diameter Dimensions of Canopy:  $1.25^{\prime\prime}$  H x  $4.3^{\prime\prime}$  Diameter Bulb Specifications: E-26 candle Number of Sockets: 1 Sold with lampshades. All lighting will be converted for US usage. We are unable to confirm that any electrical item meets UL-Listing standards at our facility.