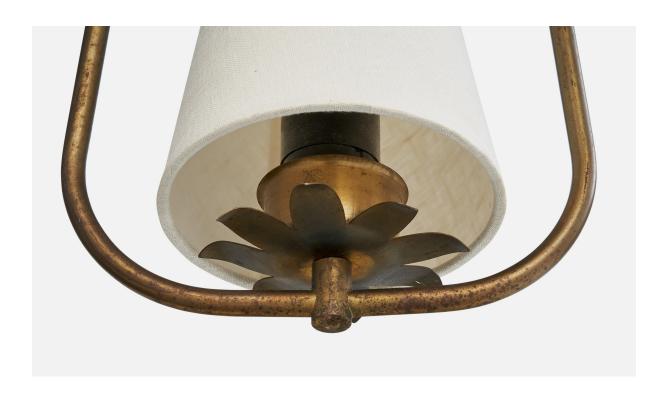

## Swedish Designer, Pendant Light, Brass, Fabric, Sweden, 1930s

| Price:       | \$1,150.00                                                    |
|--------------|---------------------------------------------------------------|
| Inventory #: | 17594                                                         |
| Dimensions:  | 17.5 in x 16.0 in x 5.1 in                                    |
| Title:       | Swedish Designer, Pendant Light, Brass, Fabric, Sweden, 1930s |

## **Product Description**

A brass and white fabric pendant light designed and produced in Sweden, c. 1930s. Brand new lampshade. Overall Dimensions (inches):  $17.5^{\prime\prime}$  H x  $16^{\prime\prime}$  W x  $5.1^{\prime\prime}$  Diameter Dimensions of Canopy:  $1.25^{\prime\prime}$  H x  $4.3^{\prime\prime}$  Diameter Bulb Specifications: E-26 candle Number of Sockets: 1 Sold with lampshades. All lighting will be converted for US usage. We are unable to confirm that any electrical item meets UL-Listing standards at our facility.