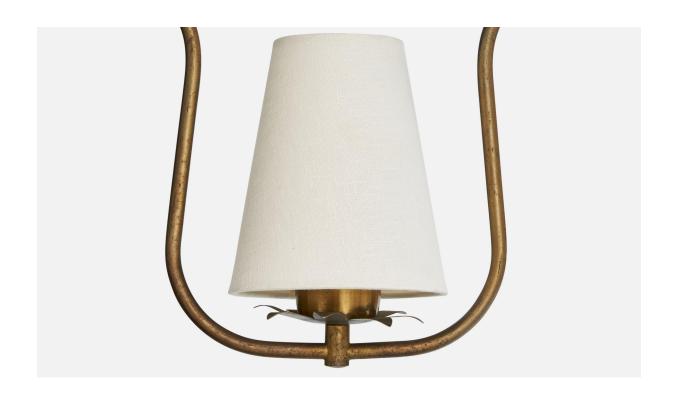

## Swedish Designer, Pendant Light, Brass, Fabric, Sweden, 1930s

| Price:       | \$1,150.00                                                    |
|--------------|---------------------------------------------------------------|
| Inventory #: | 17594                                                         |
| Dimensions:  | 17.5 in x 16.0 in x 5.1 in                                    |
| Title:       | Swedish Designer, Pendant Light, Brass, Fabric, Sweden, 1930s |

## **Product Description**

A brass and white fabric pendant light designed and produced in Sweden, c. 1930s. Brand new lampshade. Overall Dimensions (inches):  $17.5^{\prime\prime}$  H x  $16^{\prime\prime}$  W x  $5.1^{\prime\prime}$  Diameter Dimensions of Canopy:  $1.25^{\prime\prime}$  H x  $4.3^{\prime\prime}$  Diameter Bulb Specifications: E-26 candle Number of Sockets: 1 Sold with lampshades. All lighting will be converted for US usage. We are unable to confirm that any electrical item meets UL-Listing standards at our facility.