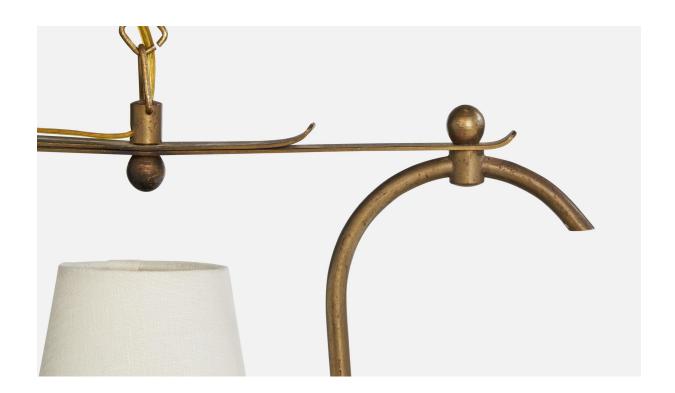

## Swedish Designer, Pendant Light, Brass, Fabric, Sweden, 1930s

| Price:       | \$1,150.00                                                    |
|--------------|---------------------------------------------------------------|
| Inventory #: | 17594                                                         |
| Dimensions:  | 17.5 in x 16.0 in x 5.1 in                                    |
| Title:       | Swedish Designer, Pendant Light, Brass, Fabric, Sweden, 1930s |

## **Product Description**

A brass and white fabric pendant light designed and produced in Sweden, c. 1930s. Brand new lampshade. Overall Dimensions (inches):  $17.5^{\prime\prime}$  H x  $16^{\prime\prime}$  W x  $5.1^{\prime\prime}$  Diameter Dimensions of Canopy:  $1.25^{\prime\prime}$  H x  $4.3^{\prime\prime}$  Diameter Bulb Specifications: E-26 candle Number of Sockets: 1 Sold with lampshades. All lighting will be converted for US usage. We are unable to confirm that any electrical item meets UL-Listing standards at our facility.