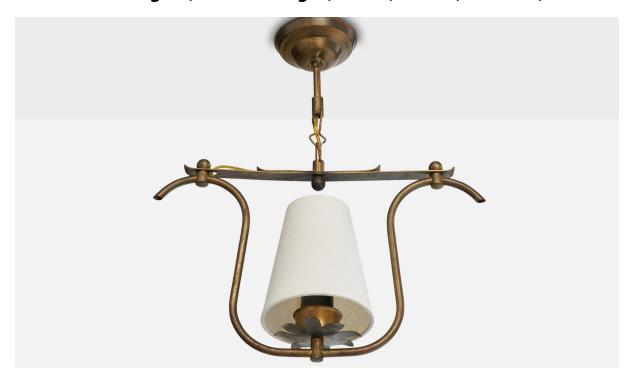

## Swedish Designer, Pendant Light, Brass, Fabric, Sweden, 1930s

| Price:       | \$1,150.00                                                    |
|--------------|---------------------------------------------------------------|
| Inventory #: | 17594                                                         |
| Dimensions:  | 17.5 in x 16.0 in x 5.1 in                                    |
| Title:       | Swedish Designer, Pendant Light, Brass, Fabric, Sweden, 1930s |

## **Product Description**

A brass and white fabric pendant light designed and produced in Sweden, c. 1930s. Brand new lampshade. Overall Dimensions (inches):  $17.5^{\prime\prime}$  H x  $16^{\prime\prime}$  W x  $5.1^{\prime\prime}$  Diameter Dimensions of Canopy:  $1.25^{\prime\prime}$  H x  $4.3^{\prime\prime}$  Diameter Bulb Specifications: E-26 candle Number of Sockets: 1 Sold with lampshades. All lighting will be converted for US usage. We are unable to confirm that any electrical item meets UL-Listing standards at our facility.