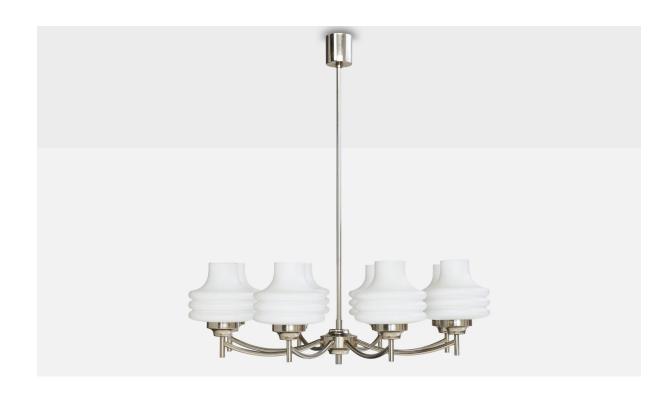

## Italian Designer, Chandelier, Chrome, Glass, Italy, 1940s

| Title:       | Italian Designer, Chandelier, Chrome, Glass, Italy, 1940s |
|--------------|-----------------------------------------------------------|
| Dimensions:  | 33.5 in x 31.0 in                                         |
| Inventory #: | 17600                                                     |
| Price:       | \$3,800.00                                                |

## **Product Description**

A chrome metal and white opaline glass chandelier designed and produced in Italy, c. 1940s. Overall Dimensions (inches): 33.5" H x 31" Diameter Dimensions of Canopy: 2.9" H x 2.9" Diameter Stem length: 25.75" H Bulb Specifications: E-26 Number of Sockets: 8 Sold with lampshades. All lighting will be converted for US usage. We are unable to confirm that any electrical item meets UL-Listing standards at our facility.All items ship from High Point, North Carolina.