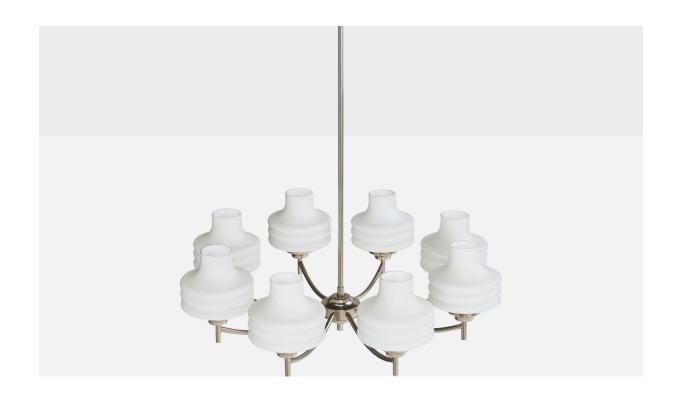

## Italian Designer, Chandelier, Chrome, Glass, Italy, 1940s

| Title:       | Italian Designer, Chandelier, Chrome, Glass, Italy, 1940s |
|--------------|-----------------------------------------------------------|
| Dimensions:  | 33.5 in x 31.0 in                                         |
| Inventory #: | 17600                                                     |
| Price:       | \$3,800.00                                                |

## **Product Description**

A chrome metal and white opaline glass chandelier designed and produced in Italy, c. 1940s. Overall Dimensions (inches): 33.5" H x 31" Diameter Dimensions of Canopy: 2.9" H x 2.9" Diameter Stem length: 25.75" H Bulb Specifications: E-26 Number of Sockets: 8 Sold with lampshades. All lighting will be converted for US usage. We are unable to confirm that any electrical item meets UL-Listing standards at our facility.All items ship from High Point, North Carolina.