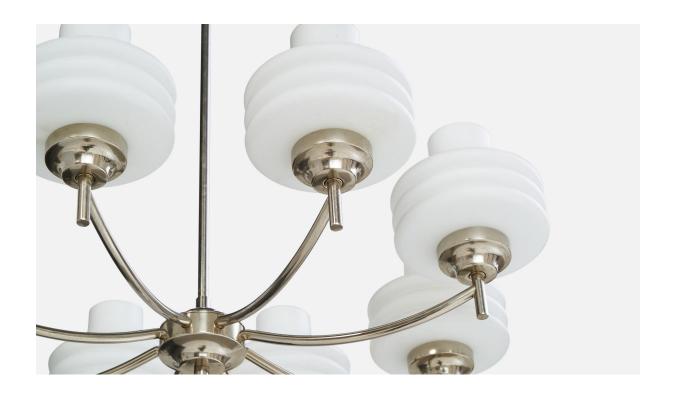

## **Product Description**

A chrome metal and white opaline glass chandelier designed and produced in Italy, c. 1940s. Overall Dimensions (inches): 33.5" H x 31" Diameter Dimensions of Canopy: 2.9" H x 2.9" Diameter Stem length: 25.75" H Bulb Specifications: E-26 Number of Sockets: 8 Sold with lampshades. All lighting will be converted for US usage. We are unable to confirm that any electrical item meets UL-Listing standards at our facility.All items ship from High Point, North Carolina.