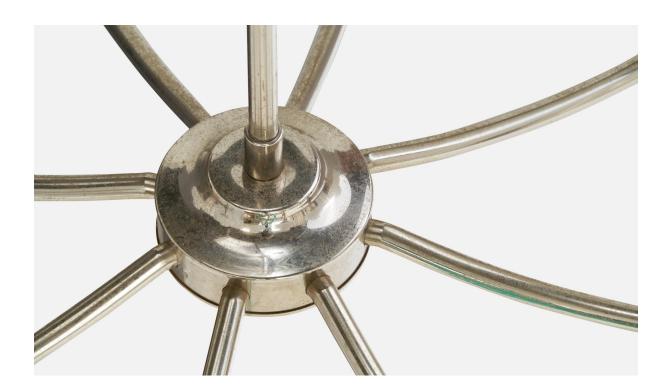

## **Product Description**

A chrome metal and white opaline glass chandelier designed and produced in Italy, c. 1940s. Overall Dimensions (inches): 33.5" H x 31" Diameter Dimensions of Canopy: 2.9" H x 2.9" Diameter Stem length: 25.75" H Bulb Specifications: E-26 Number of Sockets: 8 Sold with lampshades. All lighting will be converted for US usage. We are unable to confirm that any electrical item meets UL-Listing standards at our facility.All items ship from High Point, North Carolina.