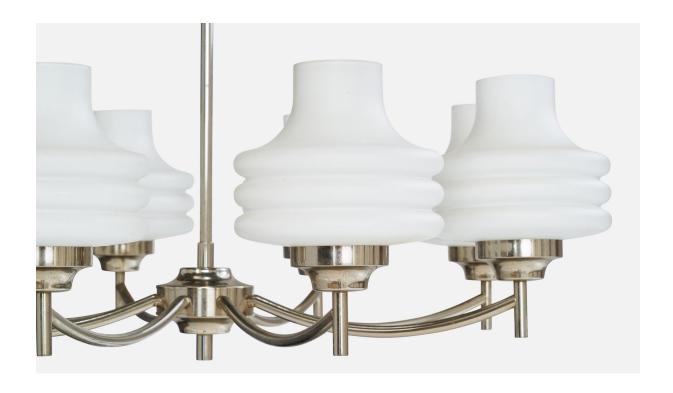

## **Product Description**

A chrome metal and white opaline glass chandelier designed and produced in Italy, c. 1940s. Overall Dimensions (inches): 33.5" H x 31" Diameter Dimensions of Canopy: 2.9" H x 2.9" Diameter Stem length: 25.75" H Bulb Specifications: E-26 Number of Sockets: 8 Sold with lampshades. All lighting will be converted for US usage. We are unable to confirm that any electrical item meets UL-Listing standards at our facility.All items ship from High Point, North Carolina.