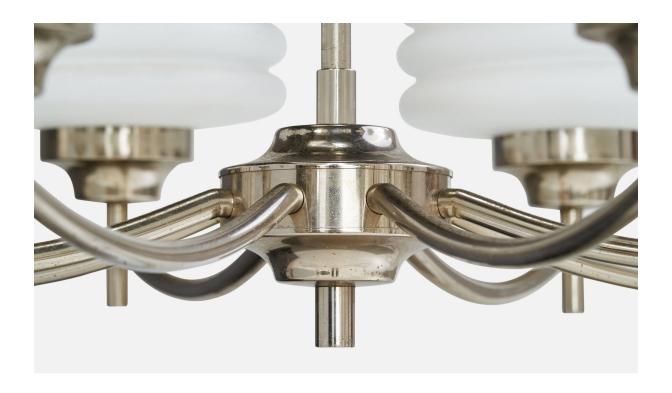

## **Product Description**

A chrome metal and white opaline glass chandelier designed and produced in Italy, c. 1940s. Overall Dimensions (inches): 33.5" H x 31" Diameter Dimensions of Canopy: 2.9" H x 2.9" Diameter Stem length: 25.75" H Bulb Specifications: E-26 Number of Sockets: 8 Sold with lampshades. All lighting will be converted for US usage. We are unable to confirm that any electrical item meets UL-Listing standards at our facility.All items ship from High Point, North Carolina.