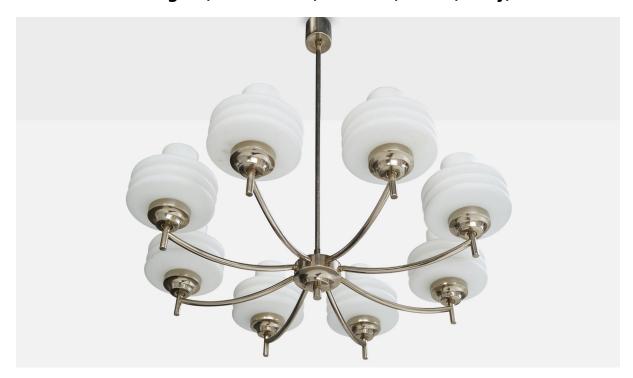

## Italian Designer, Chandelier, Chrome, Glass, Italy, 1940s

| Title:       | Italian Designer, Chandelier, Chrome, Glass, Italy, 1940s |
|--------------|-----------------------------------------------------------|
| Dimensions:  | 33.5 in x 31.0 in                                         |
| Inventory #: | 17600                                                     |
| Price:       | \$3,800.00                                                |

## **Product Description**

A chrome metal and white opaline glass chandelier designed and produced in Italy, c. 1940s. Overall Dimensions (inches): 33.5" H x 31" Diameter Dimensions of Canopy: 2.9" H x 2.9" Diameter Stem length: 25.75" H Bulb Specifications: E-26 Number of Sockets: 8 Sold with lampshades. All lighting will be converted for US usage. We are unable to confirm that any electrical item meets UL-Listing standards at our facility.All items ship from High Point, North Carolina.