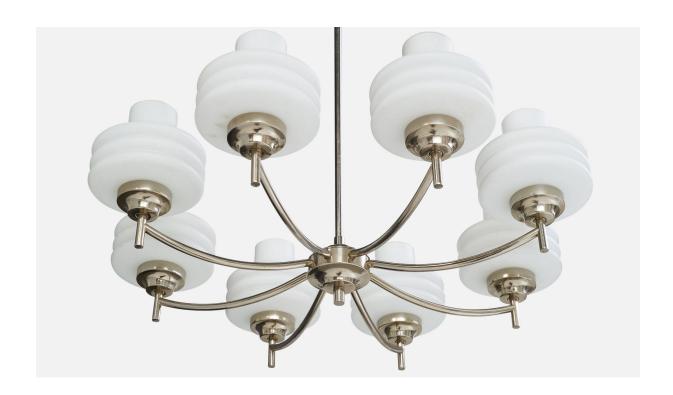

## Italian Designer, Chandelier, Chrome, Glass, Italy, 1940s

| Title:       | Italian Designer, Chandelier, Chrome, Glass, Italy, 1940s |
|--------------|-----------------------------------------------------------|
| Dimensions:  | 33.5 in x 31.0 in                                         |
| Inventory #: | 17600                                                     |
| Price:       | \$3,800.00                                                |

## **Product Description**

A chrome metal and white opaline glass chandelier designed and produced in Italy, c. 1940s. Overall Dimensions (inches): 33.5" H x 31" Diameter Dimensions of Canopy: 2.9" H x 2.9" Diameter Stem length: 25.75" H Bulb Specifications: E-26 Number of Sockets: 8 Sold with lampshades. All lighting will be converted for US usage. We are unable to confirm that any electrical item meets UL-Listing standards at our facility.All items ship from High Point, North Carolina.