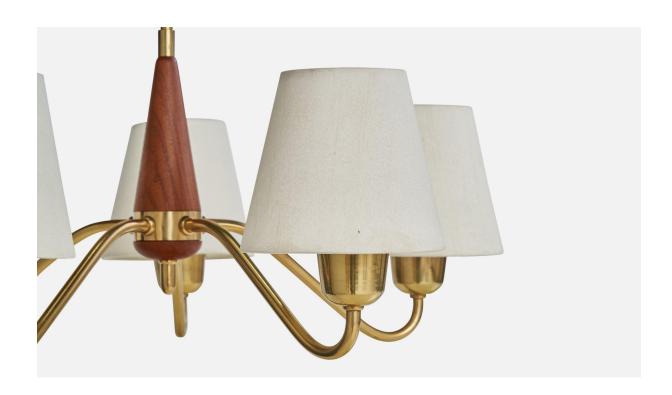

## **Product Description**

A brass, wood and white fabric chandelier designed and produced in Sweden, c. 1950s. Overall Dimensions (inches): 27.25'' H x 19.5'' Diameter Dimensions of Canopy: 2.25'' H x 3.625'' Diameter Stem length: 17'' H Bulb Specifications: E-14 Number of Sockets: 5 Sold with lampshades. All lighting will be converted for US usage. We are unable to confirm that any electrical item meets UL-Listing standards at our facility.