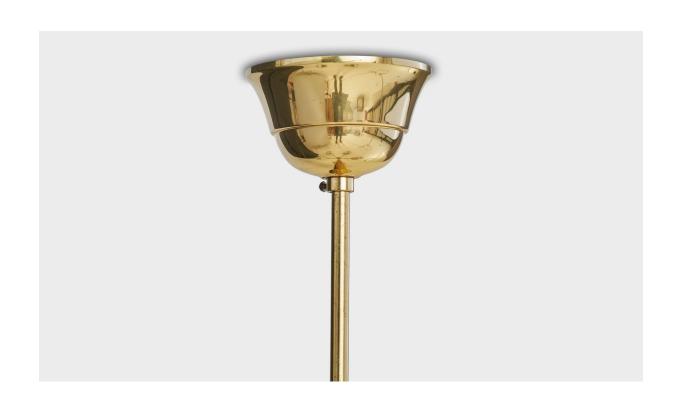

## **Product Description**

A brass, wood and white fabric chandelier designed and produced in Sweden, c. 1950s. Overall Dimensions (inches): 27.25'' H x 19.5'' Diameter Dimensions of Canopy: 2.25'' H x 3.625'' Diameter Stem length: 17'' H Bulb Specifications: E-14 Number of Sockets: 5 Sold with lampshades. All lighting will be converted for US usage. We are unable to confirm that any electrical item meets UL-Listing standards at our facility.