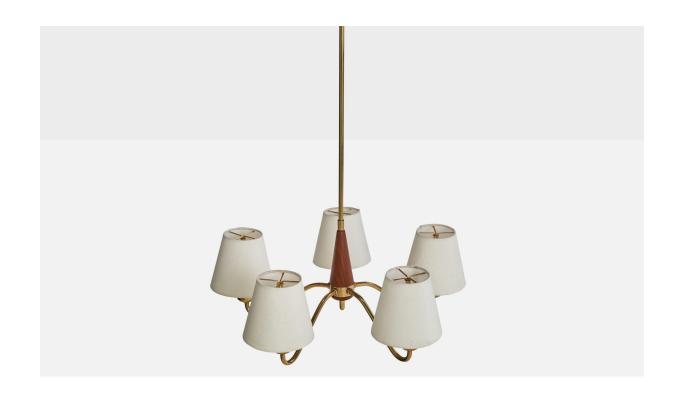

## **Product Description**

A brass, wood and white fabric chandelier designed and produced in Sweden, c. 1950s. Overall Dimensions (inches): 27.25'' H x 19.5'' Diameter Dimensions of Canopy: 2.25'' H x 3.625'' Diameter Stem length: 17'' H Bulb Specifications: E-14 Number of Sockets: 5 Sold with lampshades. All lighting will be converted for US usage. We are unable to confirm that any electrical item meets UL-Listing standards at our facility.