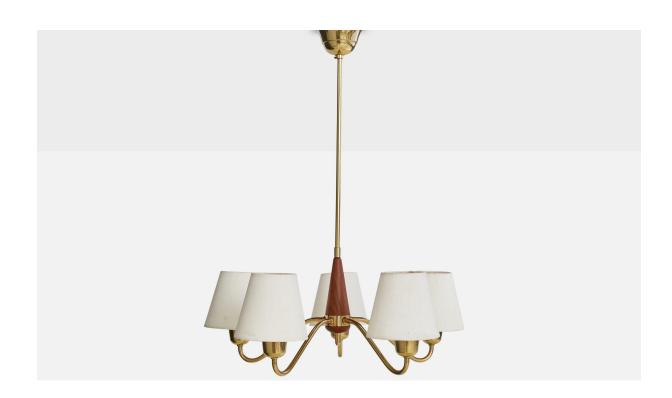

## **Product Description**

A brass, wood and white fabric chandelier designed and produced in Sweden, c. 1950s. Overall Dimensions (inches): 27.25'' H x 19.5'' Diameter Dimensions of Canopy: 2.25'' H x 3.625'' Diameter Stem length: 17'' H Bulb Specifications: E-14 Number of Sockets: 5 Sold with lampshades. All lighting will be converted for US usage. We are unable to confirm that any electrical item meets UL-Listing standards at our facility.