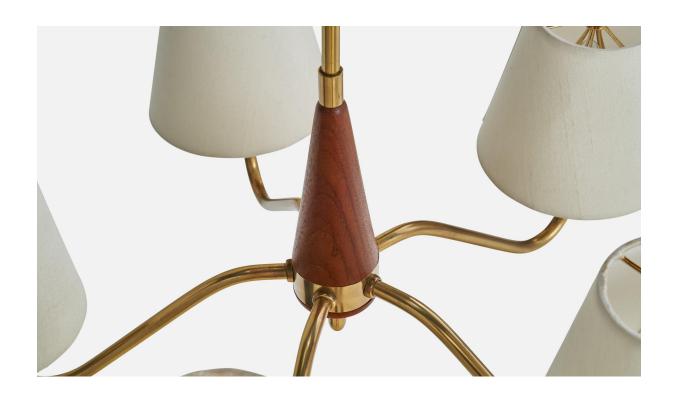

## **Product Description**

A brass, wood and white fabric chandelier designed and produced in Sweden, c. 1950s. Overall Dimensions (inches): 27.25'' H x 19.5'' Diameter Dimensions of Canopy: 2.25'' H x 3.625'' Diameter Stem length: 17'' H Bulb Specifications: E-14 Number of Sockets: 5 Sold with lampshades. All lighting will be converted for US usage. We are unable to confirm that any electrical item meets UL-Listing standards at our facility.