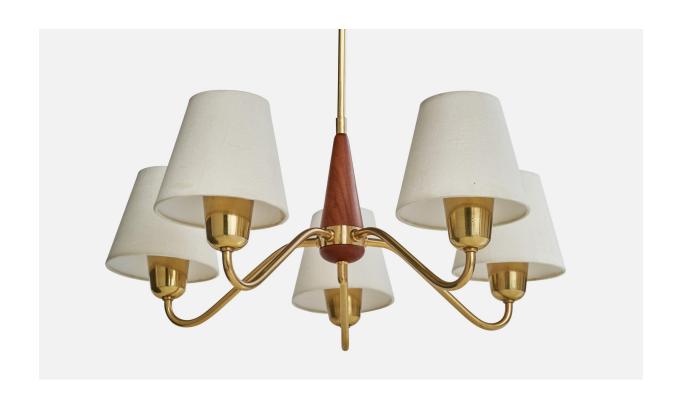

## **Product Description**

A brass, wood and white fabric chandelier designed and produced in Sweden, c. 1950s. Overall Dimensions (inches): 27.25'' H x 19.5'' Diameter Dimensions of Canopy: 2.25'' H x 3.625'' Diameter Stem length: 17'' H Bulb Specifications: E-14 Number of Sockets: 5 Sold with lampshades. All lighting will be converted for US usage. We are unable to confirm that any electrical item meets UL-Listing standards at our facility.