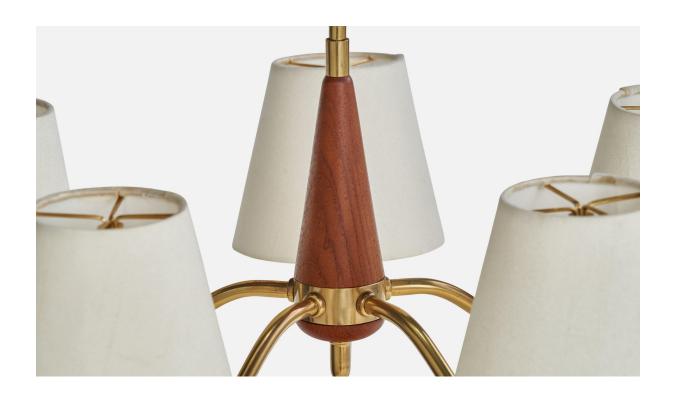

## **Product Description**

A brass, wood and white fabric chandelier designed and produced in Sweden, c. 1950s. Overall Dimensions (inches): 27.25'' H x 19.5'' Diameter Dimensions of Canopy: 2.25'' H x 3.625'' Diameter Stem length: 17'' H Bulb Specifications: E-14 Number of Sockets: 5 Sold with lampshades. All lighting will be converted for US usage. We are unable to confirm that any electrical item meets UL-Listing standards at our facility.