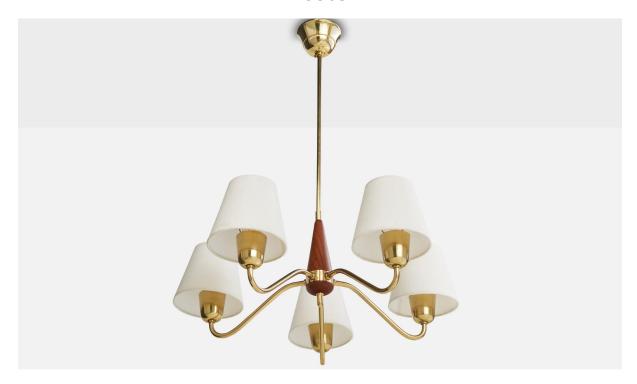

## **Product Description**

A brass, wood and white fabric chandelier designed and produced in Sweden, c. 1950s. Overall Dimensions (inches): 27.25'' H x 19.5'' Diameter Dimensions of Canopy: 2.25'' H x 3.625'' Diameter Stem length: 17'' H Bulb Specifications: E-14 Number of Sockets: 5 Sold with lampshades. All lighting will be converted for US usage. We are unable to confirm that any electrical item meets UL-Listing standards at our facility.