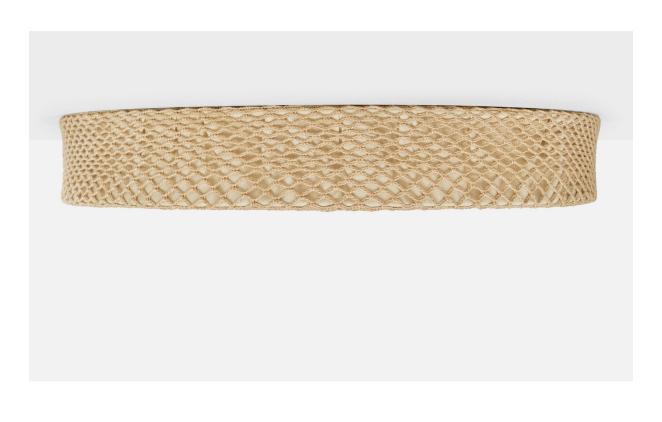

## Swedish Designer, Flush Mount, Fabric, Metal, Sweden, 1960s

| Price:       | \$3,200.00                                                  |
|--------------|-------------------------------------------------------------|
| Inventory #: | 17603                                                       |
| Dimensions:  | 3.25 in x 21.9 in                                           |
| Title:       | Swedish Designer, Flush Mount, Fabric, Metal, Sweden, 1960s |

## **Product Description**

An embroidery fabric and metal flush mount designed and produced in Sweden, c. 1960s. Overall Dimensions (inches): 3.25" H x 21.9" Diameter Bulb Specifications: E-14 Number of Sockets: 3 All lighting will be converted for US usage. We are unable to confirm that any electrical item meets UL-Listing standards at our facility.