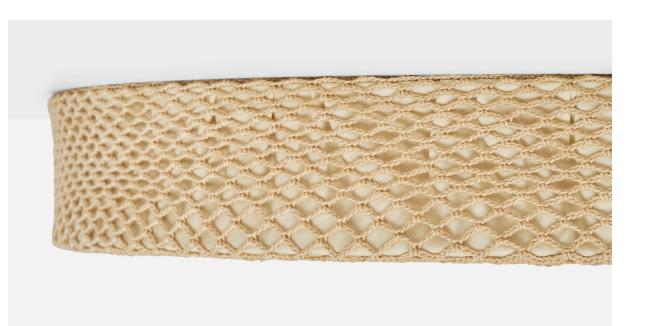

## Swedish Designer, Flush Mount, Fabric, Metal, Sweden, 1960s

| Price:       | \$3,200.00                                                  |
|--------------|-------------------------------------------------------------|
| Inventory #: | 17603                                                       |
| Dimensions:  | 3.25 in x 21.9 in                                           |
| Title:       | Swedish Designer, Flush Mount, Fabric, Metal, Sweden, 1960s |

## **Product Description**

An embroidery fabric and metal flush mount designed and produced in Sweden, c. 1960s. Overall Dimensions (inches): 3.25" H x 21.9" Diameter Bulb Specifications: E-14 Number of Sockets: 3 All lighting will be converted for US usage. We are unable to confirm that any electrical item meets UL-Listing standards at our facility.