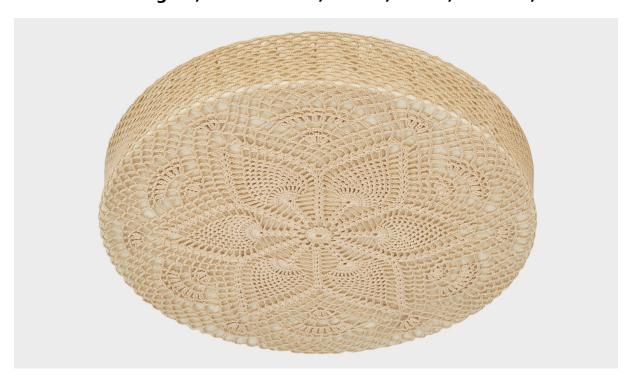

## Swedish Designer, Flush Mount, Fabric, Metal, Sweden, 1960s

| Price:       | \$3,200.00                                                  |
|--------------|-------------------------------------------------------------|
| Inventory #: | 17603                                                       |
| Dimensions:  | 3.25 in x 21.9 in                                           |
| Title:       | Swedish Designer, Flush Mount, Fabric, Metal, Sweden, 1960s |

## **Product Description**

An embroidery fabric and metal flush mount designed and produced in Sweden, c. 1960s. Overall Dimensions (inches): 3.25" H x 21.9" Diameter Bulb Specifications: E-14 Number of Sockets: 3 All lighting will be converted for US usage. We are unable to confirm that any electrical item meets UL-Listing standards at our facility.