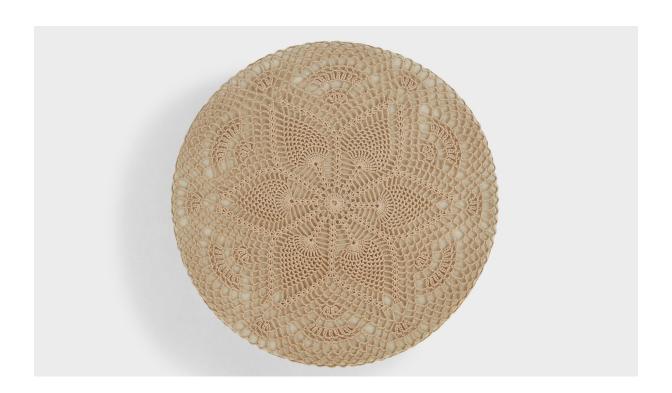

## Swedish Designer, Flush Mount, Fabric, Metal, Sweden, 1960s

| Price:       | \$3,200.00                                                  |
|--------------|-------------------------------------------------------------|
| Inventory #: | 17603                                                       |
| Dimensions:  | 3.25 in x 21.9 in                                           |
| Title:       | Swedish Designer, Flush Mount, Fabric, Metal, Sweden, 1960s |

## **Product Description**

An embroidery fabric and metal flush mount designed and produced in Sweden, c. 1960s. Overall Dimensions (inches): 3.25" H x 21.9" Diameter Bulb Specifications: E-14 Number of Sockets: 3 All lighting will be converted for US usage. We are unable to confirm that any electrical item meets UL-Listing standards at our facility.