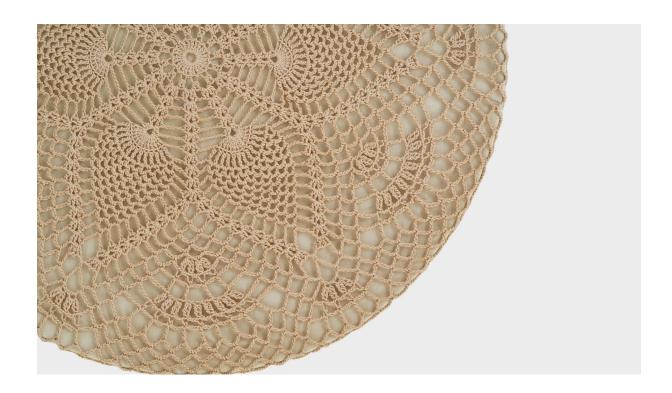

## **Product Description**

An embroidery fabric and metal flush mount designed and produced in Sweden, c. 1960s. Overall Dimensions (inches): 3.25" H x 21.9" Diameter Bulb Specifications: E-14 Number of Sockets: 3 All lighting will be converted for US usage. We are unable to confirm that any electrical item meets UL-Listing standards at our facility.