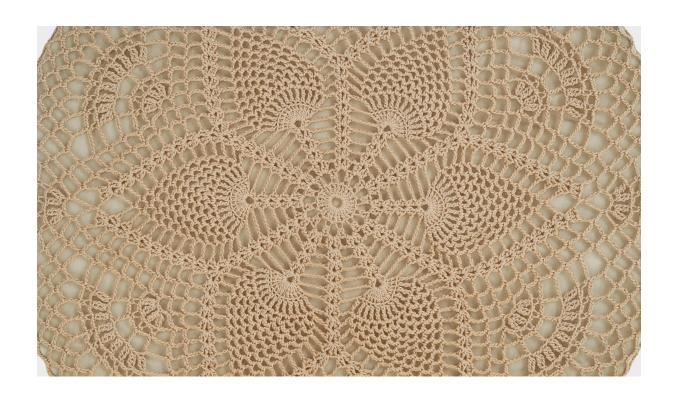

## **Product Description**

An embroidery fabric and metal flush mount designed and produced in Sweden, c. 1960s. Overall Dimensions (inches): 3.25" H x 21.9" Diameter Bulb Specifications: E-14 Number of Sockets: 3 All lighting will be converted for US usage. We are unable to confirm that any electrical item meets UL-Listing standards at our facility.