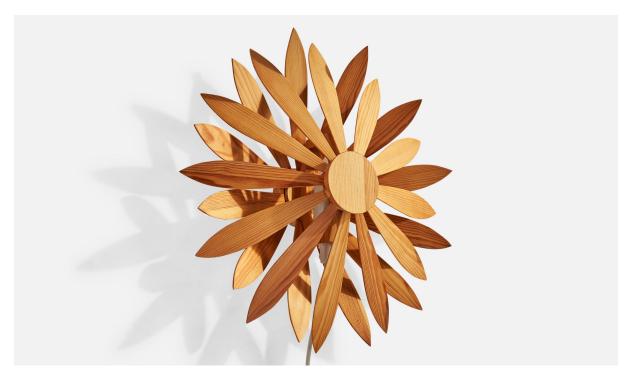

## Swedish Designer, Wall Light, Pine, Sweden, 1970s

| Title:       | Swedish Designer, Wall Light, Pine, Sweden, 1970s |
|--------------|---------------------------------------------------|
| Dimensions:  | 14.0 in x 14.0 in x 4.25 in                       |
| Inventory #: | 17605                                             |
| Price:       | \$1,600.00                                        |

## **Product Description**

A pine wall light designed and produced in Sweden, c. 1970s. Overall Dimensions (Inches): 14" H x 14" W x 4.25" D Back Plate Dimensions (Inches): 2.75" H x 2.75" W x .5" D Bulb Specifications: E-14 Number of Sockets (per fixture): 1 Does not include mounting hardware. This wall light currently uses a cord and plug that is compatible with US standard sockets. We are unable to confirm that any electrical item meets UL-Listing standards at our facility. If you require a hardwire application, please contact us prior to purchasing for further details. Please specify cord color / material / length if custom specs are required. Please note additional lead time of 1-2 business days will be required.