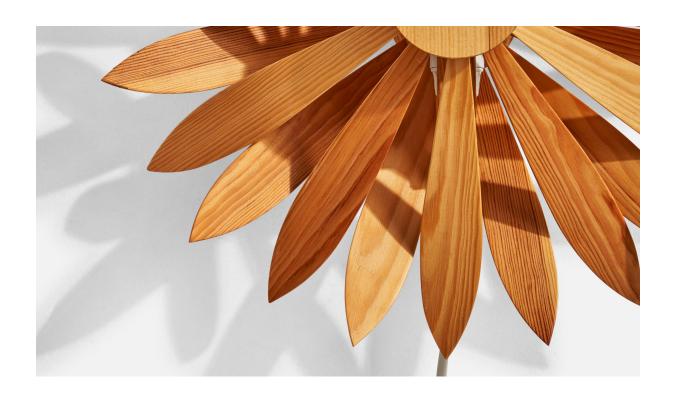

## Swedish Designer, Wall Light, Pine, Sweden, 1970s

| Title:       | Swedish Designer, Wall Light, Pine, Sweden, 1970s |
|--------------|---------------------------------------------------|
| Dimensions:  | 14.0 in x 14.0 in x 4.25 in                       |
| Inventory #: | 17605                                             |
| Price:       | \$1,600.00                                        |

## **Product Description**

A pine wall light designed and produced in Sweden, c. 1970s. Overall Dimensions (Inches): 14" H x 14" W x 4.25" D Back Plate Dimensions (Inches): 2.75" H x 2.75" W x .5" D Bulb Specifications: E-14 Number of Sockets (per fixture): 1 Does not include mounting hardware. This wall light currently uses a cord and plug that is compatible with US standard sockets. We are unable to confirm that any electrical item meets UL-Listing standards at our facility. If you require a hardwire application, please contact us prior to purchasing for further details. Please specify cord color / material / length if custom specs are required. Please note additional lead time of 1-2 business days will be required.