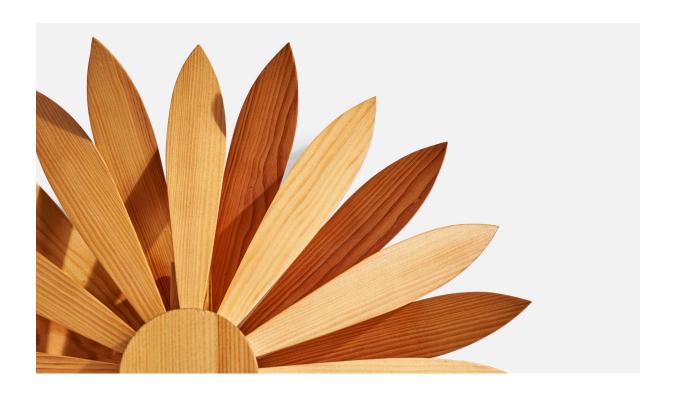

## Swedish Designer, Wall Light, Pine, Sweden, 1970s

| Title:       | Swedish Designer, Wall Light, Pine, Sweden, 1970s |
|--------------|---------------------------------------------------|
| Dimensions:  | 14.0 in x 14.0 in x 4.25 in                       |
| Inventory #: | 17605                                             |
| Price:       | \$1,600.00                                        |

## **Product Description**

A pine wall light designed and produced in Sweden, c. 1970s. Overall Dimensions (Inches): 14" H x 14" W x 4.25" D Back Plate Dimensions (Inches): 2.75" H x 2.75" W x .5" D Bulb Specifications: E-14 Number of Sockets (per fixture): 1 Does not include mounting hardware. This wall light currently uses a cord and plug that is compatible with US standard sockets. We are unable to confirm that any electrical item meets UL-Listing standards at our facility. If you require a hardwire application, please contact us prior to purchasing for further details. Please specify cord color / material / length if custom specs are required. Please note additional lead time of 1-2 business days will be required.