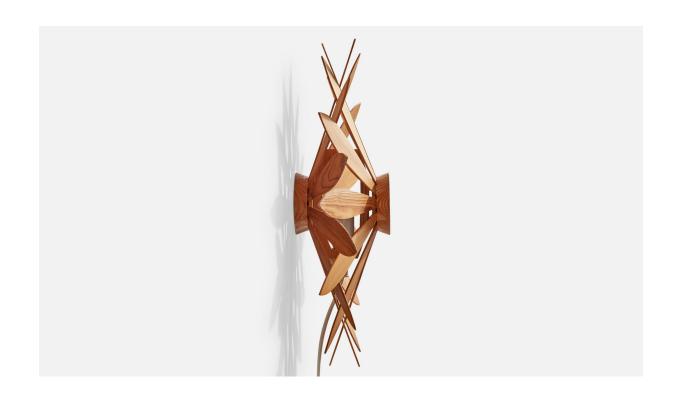

## Swedish Designer, Wall Light, Pine, Sweden, 1970s

| Title:       | Swedish Designer, Wall Light, Pine, Sweden, 1970s |
|--------------|---------------------------------------------------|
| Dimensions:  | 14.0 in x 14.0 in x 4.25 in                       |
| Inventory #: | 17605                                             |
| Price:       | \$1,600.00                                        |

## **Product Description**

A pine wall light designed and produced in Sweden, c. 1970s. Overall Dimensions (Inches): 14" H x 14" W x 4.25" D Back Plate Dimensions (Inches): 2.75" H x 2.75" W x .5" D Bulb Specifications: E-14 Number of Sockets (per fixture): 1 Does not include mounting hardware. This wall light currently uses a cord and plug that is compatible with US standard sockets. We are unable to confirm that any electrical item meets UL-Listing standards at our facility. If you require a hardwire application, please contact us prior to purchasing for further details. Please specify cord color / material / length if custom specs are required. Please note additional lead time of 1-2 business days will be required.