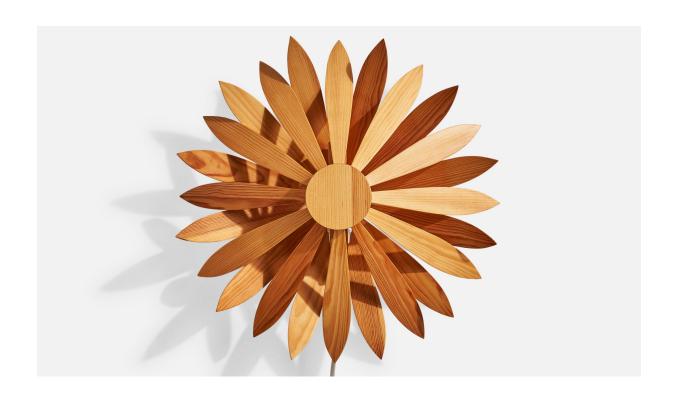

## Swedish Designer, Wall Light, Pine, Sweden, 1970s

| Title:       | Swedish Designer, Wall Light, Pine, Sweden, 1970s |
|--------------|---------------------------------------------------|
| Dimensions:  | 14.0 in x 14.0 in x 4.25 in                       |
| Inventory #: | 17605                                             |
| Price:       | \$1,600.00                                        |

## **Product Description**

A pine wall light designed and produced in Sweden, c. 1970s. Overall Dimensions (Inches): 14" H x 14" W x 4.25" D Back Plate Dimensions (Inches): 2.75" H x 2.75" W x .5" D Bulb Specifications: E-14 Number of Sockets (per fixture): 1 Does not include mounting hardware. This wall light currently uses a cord and plug that is compatible with US standard sockets. We are unable to confirm that any electrical item meets UL-Listing standards at our facility. If you require a hardwire application, please contact us prior to purchasing for further details. Please specify cord color / material / length if custom specs are required. Please note additional lead time of 1-2 business days will be required.