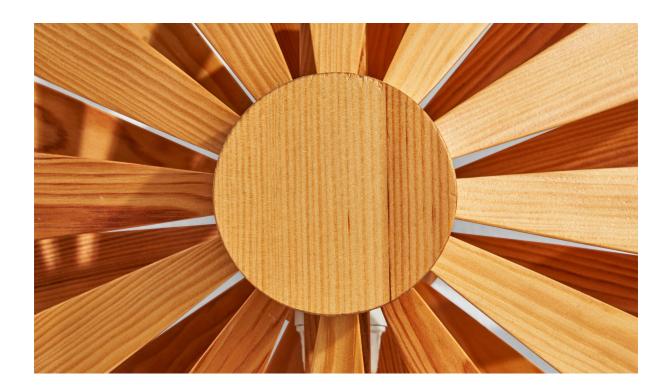

## Swedish Designer, Wall Light, Pine, Sweden, 1970s

| Title:       | Swedish Designer, Wall Light, Pine, Sweden, 1970s |
|--------------|---------------------------------------------------|
| Dimensions:  | 14.0 in x 14.0 in x 4.25 in                       |
| Inventory #: | 17605                                             |
| Price:       | \$1,600.00                                        |

## **Product Description**

A pine wall light designed and produced in Sweden, c. 1970s. Overall Dimensions (Inches): 14" H x 14" W x 4.25" D Back Plate Dimensions (Inches): 2.75" H x 2.75" W x .5" D Bulb Specifications: E-14 Number of Sockets (per fixture): 1 Does not include mounting hardware. This wall light currently uses a cord and plug that is compatible with US standard sockets. We are unable to confirm that any electrical item meets UL-Listing standards at our facility. If you require a hardwire application, please contact us prior to purchasing for further details. Please specify cord color / material / length if custom specs are required. Please note additional lead time of 1-2 business days will be required.