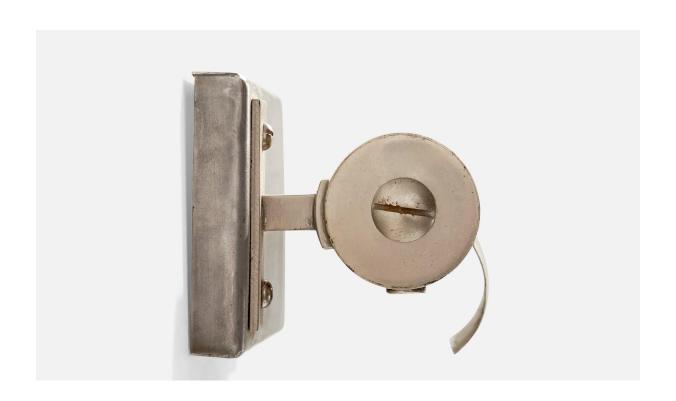

## Swedish Designer, Wall Light, Nickel, Sweden, 1930s

| Title:       | Swedish Designer, Wall Light, Nickel, Sweden, 1930s |
|--------------|-----------------------------------------------------|
| Dimensions:  | 8.0 in x 2.5 in x 2.25 in                           |
| Inventory #: | 17607                                               |
| Price:       | \$1,150.00                                          |

## **Product Description**

A nickel wall light designed and produced in Sweden, c. 1930s. Metal presents with light oxidation throughout fixture. Originally configured for plug-in as illustrated. Overall Dimensions (Inches): 8" H x 2.5" W x 2.25" D Back Plate Dimensions (Inches): 8" H x 2.5" W x 4" D Bulb Specifications: E-14 Number of Sockets (per fixture): 1 Does not include mounting hardware. All lighting will be converted for US usage. We are unable to confirm that any electrical item meets UL-Listing standards at our facility.All items ship from High Point, North Carolina.