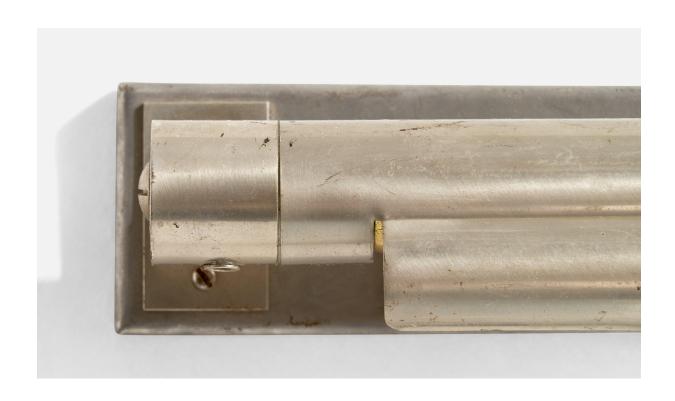

## Swedish Designer, Wall Light, Nickel, Sweden, 1930s

| Title:       | Swedish Designer, Wall Light, Nickel, Sweden, 1930s |
|--------------|-----------------------------------------------------|
| Dimensions:  | 8.0 in x 2.5 in x 2.25 in                           |
| Inventory #: | 17607                                               |
| Price:       | \$1,150.00                                          |

## **Product Description**

A nickel wall light designed and produced in Sweden, c. 1930s. Metal presents with light oxidation throughout fixture. Originally configured for plug-in as illustrated. Overall Dimensions (Inches): 8" H x 2.5" W x 2.25" D Back Plate Dimensions (Inches): 8" H x 2.5" W x 4" D Bulb Specifications: E-14 Number of Sockets (per fixture): 1 Does not include mounting hardware. All lighting will be converted for US usage. We are unable to confirm that any electrical item meets UL-Listing standards at our facility.All items ship from High Point, North Carolina.