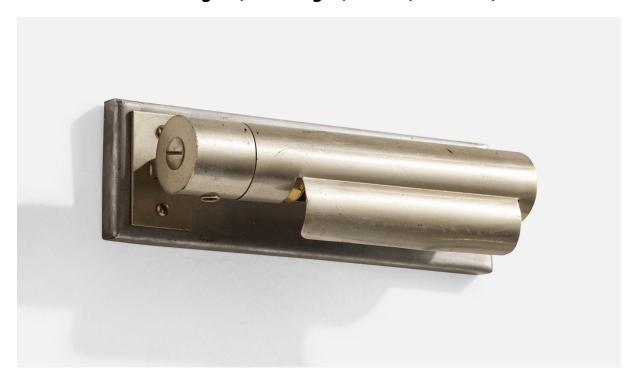

## Swedish Designer, Wall Light, Nickel, Sweden, 1930s

| Title:       | Swedish Designer, Wall Light, Nickel, Sweden, 1930s |
|--------------|-----------------------------------------------------|
| Dimensions:  | 8.0 in x 2.5 in x 2.25 in                           |
| Inventory #: | 17607                                               |
| Price:       | \$1,150.00                                          |

## **Product Description**

A nickel wall light designed and produced in Sweden, c. 1930s. Metal presents with light oxidation throughout fixture. Originally configured for plug-in as illustrated. Overall Dimensions (Inches): 8" H x 2.5" W x 2.25" D Back Plate Dimensions (Inches): 8" H x 2.5" W x 4" D Bulb Specifications: E-14 Number of Sockets (per fixture): 1 Does not include mounting hardware. All lighting will be converted for US usage. We are unable to confirm that any electrical item meets UL-Listing standards at our facility.All items ship from High Point, North Carolina.