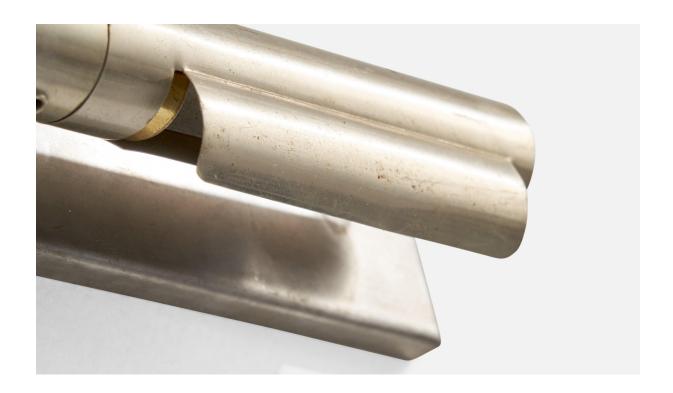

## Swedish Designer, Wall Light, Nickel, Sweden, 1930s

| Title:       | Swedish Designer, Wall Light, Nickel, Sweden, 1930s |
|--------------|-----------------------------------------------------|
| Dimensions:  | 8.0 in x 2.5 in x 2.25 in                           |
| Inventory #: | 17607                                               |
| Price:       | \$1,150.00                                          |

## **Product Description**

A nickel wall light designed and produced in Sweden, c. 1930s. Metal presents with light oxidation throughout fixture. Originally configured for plug-in as illustrated. Overall Dimensions (Inches): 8" H x 2.5" W x 2.25" D Back Plate Dimensions (Inches): 8" H x 2.5" W x 4" D Bulb Specifications: E-14 Number of Sockets (per fixture): 1 Does not include mounting hardware. All lighting will be converted for US usage. We are unable to confirm that any electrical item meets UL-Listing standards at our facility.All items ship from High Point, North Carolina.