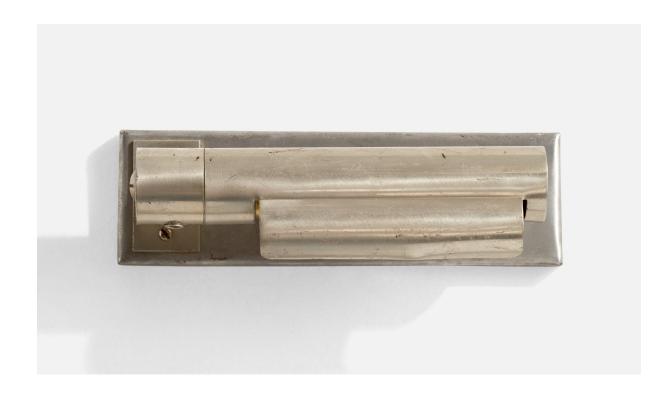

## Swedish Designer, Wall Light, Nickel, Sweden, 1930s

| Title:       | Swedish Designer, Wall Light, Nickel, Sweden, 1930s |
|--------------|-----------------------------------------------------|
| Dimensions:  | 8.0 in x 2.5 in x 2.25 in                           |
| Inventory #: | 17607                                               |
| Price:       | \$1,150.00                                          |

## **Product Description**

A nickel wall light designed and produced in Sweden, c. 1930s. Metal presents with light oxidation throughout fixture. Originally configured for plug-in as illustrated. Overall Dimensions (Inches): 8" H x 2.5" W x 2.25" D Back Plate Dimensions (Inches): 8" H x 2.5" W x 4" D Bulb Specifications: E-14 Number of Sockets (per fixture): 1 Does not include mounting hardware. All lighting will be converted for US usage. We are unable to confirm that any electrical item meets UL-Listing standards at our facility.All items ship from High Point, North Carolina.