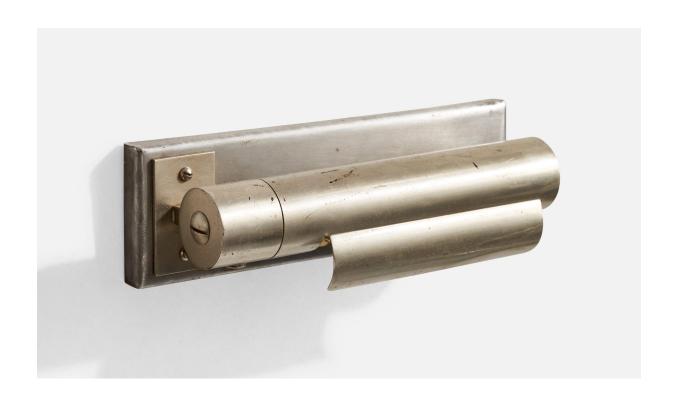

## Swedish Designer, Wall Light, Nickel, Sweden, 1930s

| Title:       | Swedish Designer, Wall Light, Nickel, Sweden, 1930s |
|--------------|-----------------------------------------------------|
| Dimensions:  | 8.0 in x 2.5 in x 2.25 in                           |
| Inventory #: | 17607                                               |
| Price:       | \$1,150.00                                          |

## **Product Description**

A nickel wall light designed and produced in Sweden, c. 1930s. Metal presents with light oxidation throughout fixture. Originally configured for plug-in as illustrated. Overall Dimensions (Inches): 8" H x 2.5" W x 2.25" D Back Plate Dimensions (Inches): 8" H x 2.5" W x 4" D Bulb Specifications: E-14 Number of Sockets (per fixture): 1 Does not include mounting hardware. All lighting will be converted for US usage. We are unable to confirm that any electrical item meets UL-Listing standards at our facility.All items ship from High Point, North Carolina.