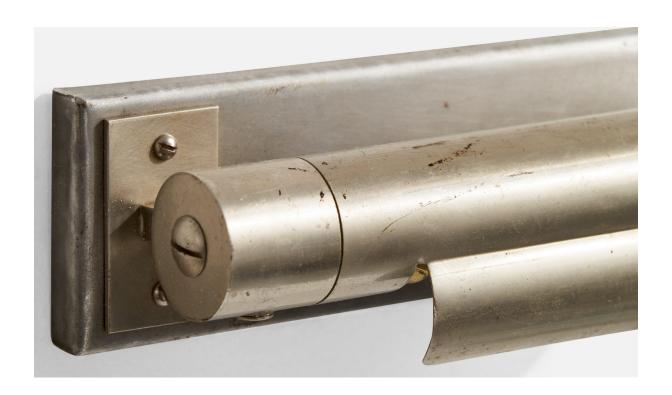

## Swedish Designer, Wall Light, Nickel, Sweden, 1930s

| Title:       | Swedish Designer, Wall Light, Nickel, Sweden, 1930s |
|--------------|-----------------------------------------------------|
| Dimensions:  | 8.0 in x 2.5 in x 2.25 in                           |
| Inventory #: | 17607                                               |
| Price:       | \$1,150.00                                          |

## **Product Description**

A nickel wall light designed and produced in Sweden, c. 1930s. Metal presents with light oxidation throughout fixture. Originally configured for plug-in as illustrated. Overall Dimensions (Inches): 8" H x 2.5" W x 2.25" D Back Plate Dimensions (Inches): 8" H x 2.5" W x 4" D Bulb Specifications: E-14 Number of Sockets (per fixture): 1 Does not include mounting hardware. All lighting will be converted for US usage. We are unable to confirm that any electrical item meets UL-Listing standards at our facility.All items ship from High Point, North Carolina.