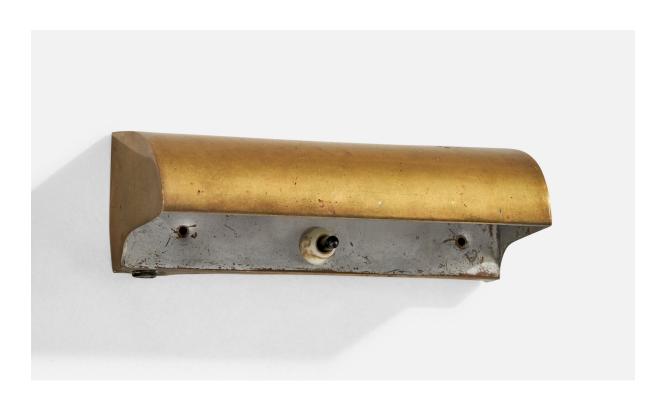

## Swedish Designer, Wall Lights, Brass, Metal, Sweden, 1940s

| Title:       | Swedish Designer, Wall Lights, Brass, Metal, Sweden, 1940s |
|--------------|------------------------------------------------------------|
| Dimensions:  | 7.125 in x 2.4 in x 2.5 in                                 |
| Inventory #: | 17608                                                      |
| Price:       | \$1,900.00                                                 |

## **Product Description**

A pair of brass and metal wall lights designed and produced in Sweden, c. 1940s. The brass presents with light discoloration throughout fixture. Overall Dimensions (Inches): 7.125" H x 2.4" W x 2.5" D Back Plate Dimensions (Inches): 7.125" H x 2.4" W x 2.5" D Back Plate Dimensions (Inches): 7.125" H x 2.4" W Bulb Specifications: E-14 Number of Sockets (per fixture): 1 Does not include mounting hardware. All lighting will be converted for US usage. We are unable to confirm that any electrical item meets UL-Listing standards at our facility.All items ship from High Point, North Carolina.