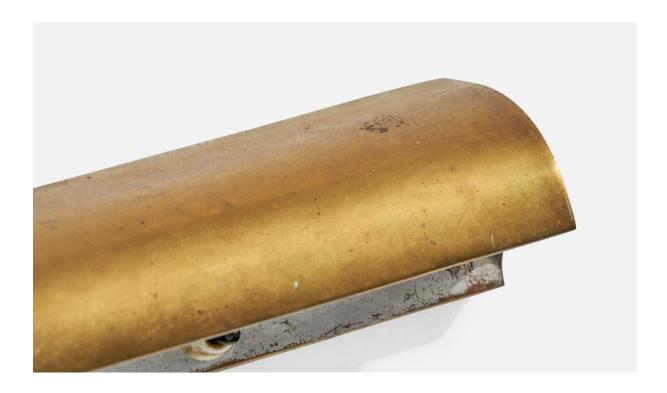

## Swedish Designer, Wall Lights, Brass, Metal, Sweden, 1940s

| Title:       | Swedish Designer, Wall Lights, Brass, Metal, Sweden, 1940s |
|--------------|------------------------------------------------------------|
| Dimensions:  | 7.125 in x 2.4 in x 2.5 in                                 |
| Inventory #: | 17608                                                      |
| Price:       | \$1,900.00                                                 |

## **Product Description**

A pair of brass and metal wall lights designed and produced in Sweden, c. 1940s. The brass presents with light discoloration throughout fixture. Overall Dimensions (Inches): 7.125" H x 2.4" W x 2.5" D Back Plate Dimensions (Inches): 7.125" H x 2.4" W x 2.5" D Back Plate Dimensions (Inches): 7.125" H x 2.4" W Bulb Specifications: E-14 Number of Sockets (per fixture): 1 Does not include mounting hardware. All lighting will be converted for US usage. We are unable to confirm that any electrical item meets UL-Listing standards at our facility.All items ship from High Point, North Carolina.