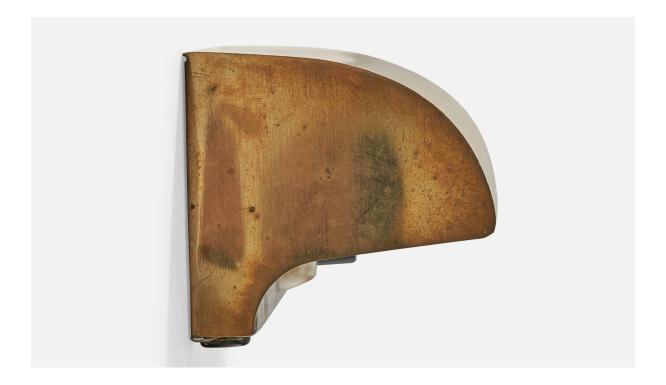

## Swedish Designer, Wall Lights, Brass, Metal, Sweden, 1940s

| Title:       | Swedish Designer, Wall Lights, Brass, Metal, Sweden, 1940s |
|--------------|------------------------------------------------------------|
| Dimensions:  | 7.125 in x 2.4 in x 2.5 in                                 |
| Inventory #: | 17608                                                      |
| Price:       | \$1,900.00                                                 |

## **Product Description**

A pair of brass and metal wall lights designed and produced in Sweden, c. 1940s. The brass presents with light discoloration throughout fixture. Overall Dimensions (Inches): 7.125" H x 2.4" W x 2.5" D Back Plate Dimensions (Inches): 7.125" H x 2.4" W x 2.5" D Back Plate Dimensions (Inches): 7.125" H x 2.4" W Bulb Specifications: E-14 Number of Sockets (per fixture): 1 Does not include mounting hardware. All lighting will be converted for US usage. We are unable to confirm that any electrical item meets UL-Listing standards at our facility.All items ship from High Point, North Carolina.