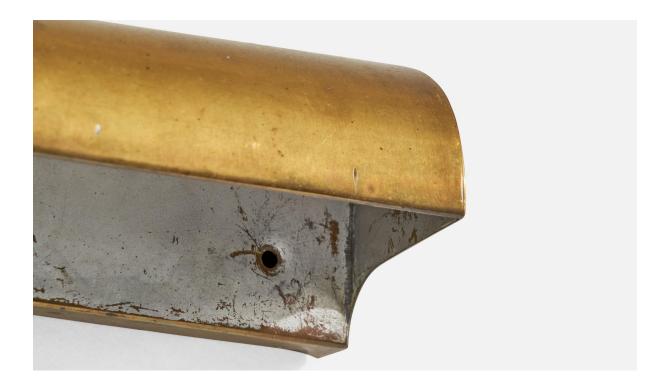

## Swedish Designer, Wall Lights, Brass, Metal, Sweden, 1940s

| Title:       | Swedish Designer, Wall Lights, Brass, Metal, Sweden, 1940s |
|--------------|------------------------------------------------------------|
| Dimensions:  | 7.125 in x 2.4 in x 2.5 in                                 |
| Inventory #: | 17608                                                      |
| Price:       | \$1,900.00                                                 |

## **Product Description**

A pair of brass and metal wall lights designed and produced in Sweden, c. 1940s. The brass presents with light discoloration throughout fixture. Overall Dimensions (Inches): 7.125" H x 2.4" W x 2.5" D Back Plate Dimensions (Inches): 7.125" H x 2.4" W x 2.5" D Back Plate Dimensions (Inches): 7.125" H x 2.4" W Bulb Specifications: E-14 Number of Sockets (per fixture): 1 Does not include mounting hardware. All lighting will be converted for US usage. We are unable to confirm that any electrical item meets UL-Listing standards at our facility.All items ship from High Point, North Carolina.