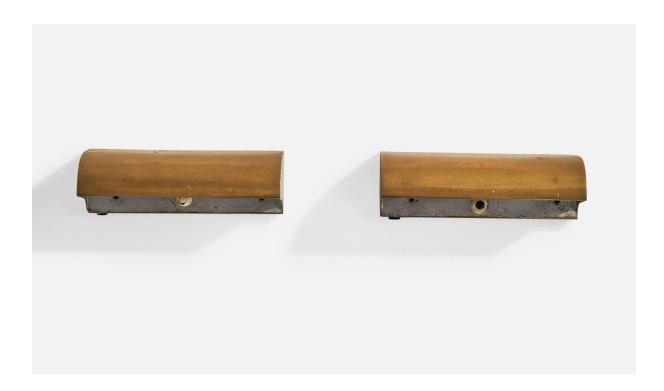

## Swedish Designer, Wall Lights, Brass, Metal, Sweden, 1940s

| Title:       | Swedish Designer, Wall Lights, Brass, Metal, Sweden, 1940s |
|--------------|------------------------------------------------------------|
| Dimensions:  | 7.125 in x 2.4 in x 2.5 in                                 |
| Inventory #: | 17608                                                      |
| Price:       | \$1,900.00                                                 |

## **Product Description**

A pair of brass and metal wall lights designed and produced in Sweden, c. 1940s. The brass presents with light discoloration throughout fixture. Overall Dimensions (Inches): 7.125" H x 2.4" W x 2.5" D Back Plate Dimensions (Inches): 7.125" H x 2.4" W x 2.5" D Back Plate Dimensions (Inches): 7.125" H x 2.4" W Bulb Specifications: E-14 Number of Sockets (per fixture): 1 Does not include mounting hardware. All lighting will be converted for US usage. We are unable to confirm that any electrical item meets UL-Listing standards at our facility.All items ship from High Point, North Carolina.