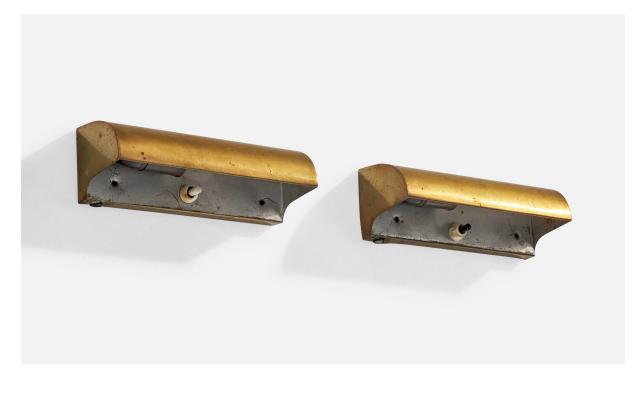

## Swedish Designer, Wall Lights, Brass, Metal, Sweden, 1940s

| Title:       | Swedish Designer, Wall Lights, Brass, Metal, Sweden, 1940s |
|--------------|------------------------------------------------------------|
| Dimensions:  | 7.125 in x 2.4 in x 2.5 in                                 |
| Inventory #: | 17608                                                      |
| Price:       | \$1,900.00                                                 |

## **Product Description**

A pair of brass and metal wall lights designed and produced in Sweden, c. 1940s. The brass presents with light discoloration throughout fixture. Overall Dimensions (Inches): 7.125" H x 2.4" W x 2.5" D Back Plate Dimensions (Inches): 7.125" H x 2.4" W x 2.5" D Back Plate Dimensions (Inches): 7.125" H x 2.4" W Bulb Specifications: E-14 Number of Sockets (per fixture): 1 Does not include mounting hardware. All lighting will be converted for US usage. We are unable to confirm that any electrical item meets UL-Listing standards at our facility.All items ship from High Point, North Carolina.