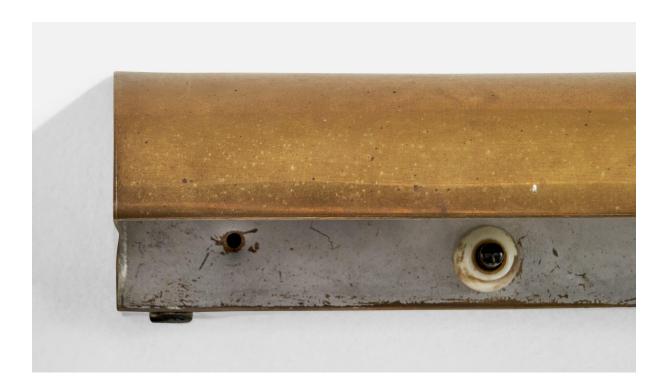

## Swedish Designer, Wall Lights, Brass, Metal, Sweden, 1940s

| Title:       | Swedish Designer, Wall Lights, Brass, Metal, Sweden, 1940s |
|--------------|------------------------------------------------------------|
| Dimensions:  | 7.125 in x 2.4 in x 2.5 in                                 |
| Inventory #: | 17608                                                      |
| Price:       | \$1,900.00                                                 |

## **Product Description**

A pair of brass and metal wall lights designed and produced in Sweden, c. 1940s. The brass presents with light discoloration throughout fixture. Overall Dimensions (Inches): 7.125" H x 2.4" W x 2.5" D Back Plate Dimensions (Inches): 7.125" H x 2.4" W x 2.5" D Back Plate Dimensions (Inches): 7.125" H x 2.4" W Bulb Specifications: E-14 Number of Sockets (per fixture): 1 Does not include mounting hardware. All lighting will be converted for US usage. We are unable to confirm that any electrical item meets UL-Listing standards at our facility.All items ship from High Point, North Carolina.