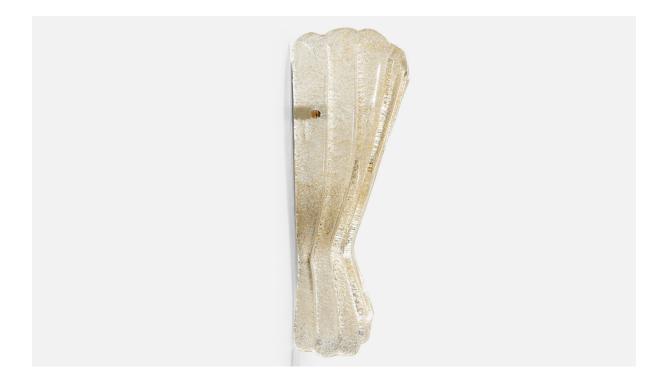

## **Product Description**

A pair of blown glass with gold-leaf and brass wall lights designed and produced in France, c. 1970s. Overall Dimensions (Inches): 14.75" H x 9.8" W x 5" D Back Plate Dimensions (Inches): 10.25" H x 8.25" W Bulb Specifications: E-26 Number of Sockets (per fixture): 1 Does not include mounting hardware. All lighting will be converted for US usage. We are unable to confirm that any electrical item meets UL-Listing standards at our facility.