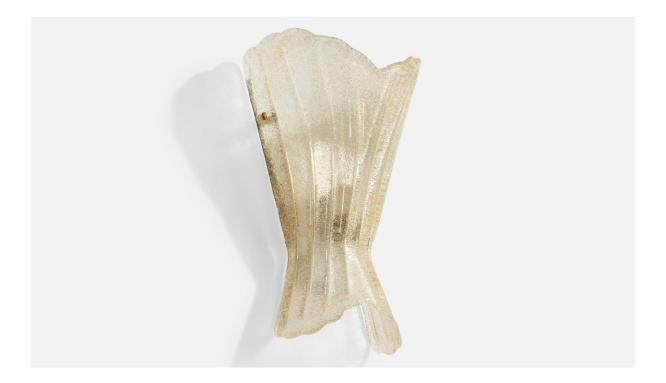

## French Designer, Wall Lights, Glass, France, 1970s

| Title:       | French Designer, Wall Lights, Glass, France, 1970s |
|--------------|----------------------------------------------------|
| Dimensions:  | 14.75 in x 9.8 in x 5.0 in                         |
| Inventory #: | 17611                                              |
| Price:       | \$3,900.00                                         |

## **Product Description**

A pair of blown glass with gold-leaf and brass wall lights designed and produced in France, c. 1970s. Overall Dimensions (Inches): 14.75" H x 9.8" W x 5" D Back Plate Dimensions (Inches): 10.25" H x 8.25" W Bulb Specifications: E-26 Number of Sockets (per fixture): 1 Does not include mounting hardware. All lighting will be converted for US usage. We are unable to confirm that any electrical item meets UL-Listing standards at our facility.