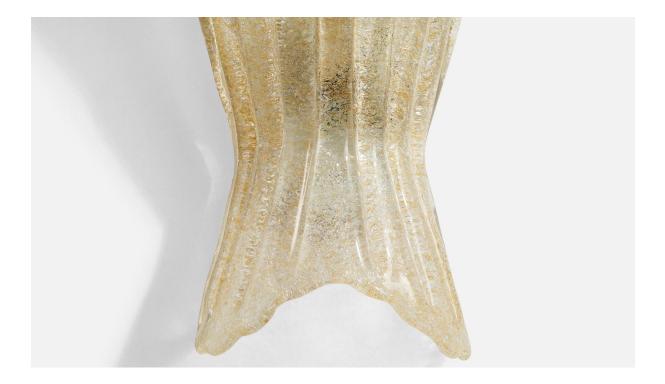

## **Product Description**

A pair of blown glass with gold-leaf and brass wall lights designed and produced in France, c. 1970s. Overall Dimensions (Inches): 14.75" H x 9.8" W x 5" D Back Plate Dimensions (Inches): 10.25" H x 8.25" W Bulb Specifications: E-26 Number of Sockets (per fixture): 1 Does not include mounting hardware. All lighting will be converted for US usage. We are unable to confirm that any electrical item meets UL-Listing standards at our facility.