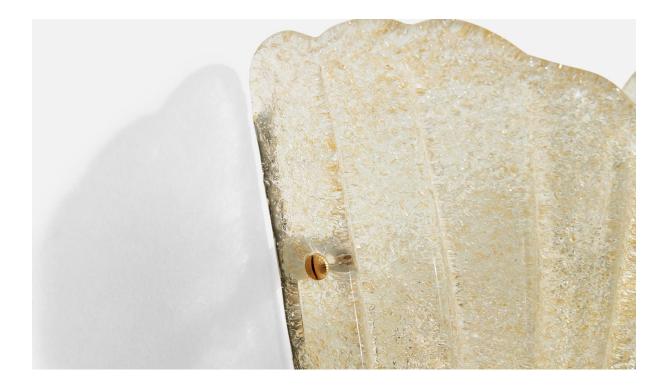

## **Product Description**

A pair of blown glass with gold-leaf and brass wall lights designed and produced in France, c. 1970s. Overall Dimensions (Inches): 14.75" H x 9.8" W x 5" D Back Plate Dimensions (Inches): 10.25" H x 8.25" W Bulb Specifications: E-26 Number of Sockets (per fixture): 1 Does not include mounting hardware. All lighting will be converted for US usage. We are unable to confirm that any electrical item meets UL-Listing standards at our facility.