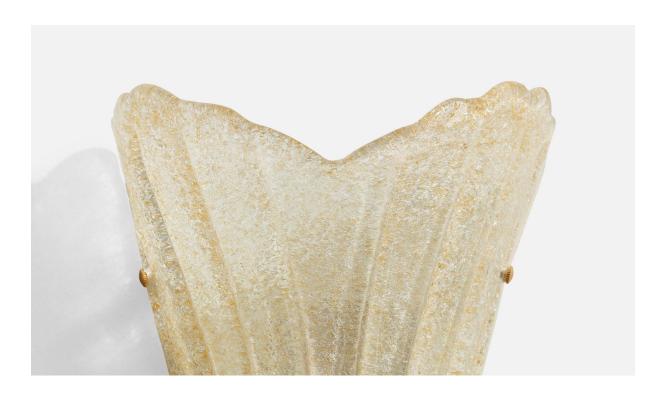

## **Product Description**

A pair of blown glass with gold-leaf and brass wall lights designed and produced in France, c. 1970s. Overall Dimensions (Inches): 14.75" H x 9.8" W x 5" D Back Plate Dimensions (Inches): 10.25" H x 8.25" W Bulb Specifications: E-26 Number of Sockets (per fixture): 1 Does not include mounting hardware. All lighting will be converted for US usage. We are unable to confirm that any electrical item meets UL-Listing standards at our facility.