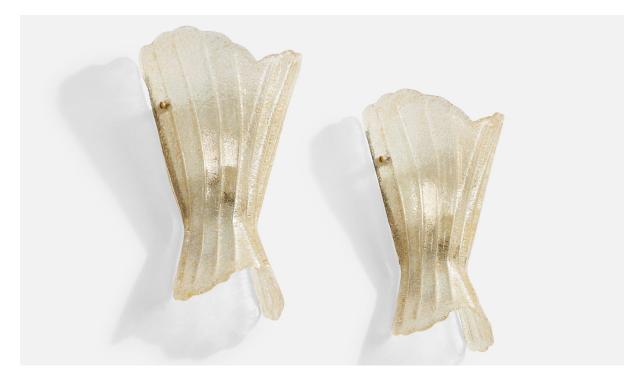

## French Designer, Wall Lights, Glass, France, 1970s

| Title:       | French Designer, Wall Lights, Glass, France, 1970s |
|--------------|----------------------------------------------------|
| Dimensions:  | 14.75 in x 9.8 in x 5.0 in                         |
| Inventory #: | 17611                                              |
| Price:       | \$3,900.00                                         |

## **Product Description**

A pair of blown glass with gold-leaf and brass wall lights designed and produced in France, c. 1970s. Overall Dimensions (Inches): 14.75" H x 9.8" W x 5" D Back Plate Dimensions (Inches): 10.25" H x 8.25" W Bulb Specifications: E-26 Number of Sockets (per fixture): 1 Does not include mounting hardware. All lighting will be converted for US usage. We are unable to confirm that any electrical item meets UL-Listing standards at our facility.