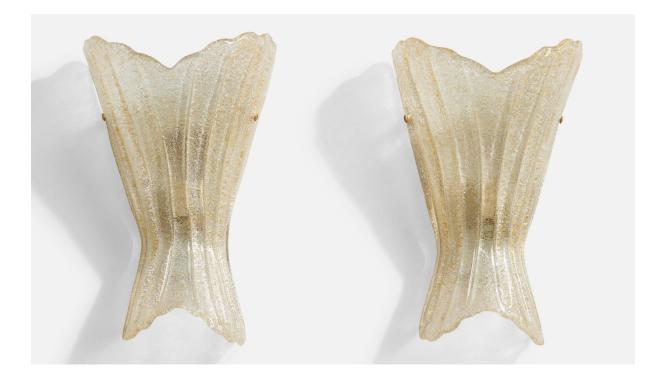

## French Designer, Wall Lights, Glass, France, 1970s

| Title:       | French Designer, Wall Lights, Glass, France, 1970s |
|--------------|----------------------------------------------------|
| Dimensions:  | 14.75 in x 9.8 in x 5.0 in                         |
| Inventory #: | 17611                                              |
| Price:       | \$3,900.00                                         |

## **Product Description**

A pair of blown glass with gold-leaf and brass wall lights designed and produced in France, c. 1970s. Overall Dimensions (Inches): 14.75" H x 9.8" W x 5" D Back Plate Dimensions (Inches): 10.25" H x 8.25" W Bulb Specifications: E-26 Number of Sockets (per fixture): 1 Does not include mounting hardware. All lighting will be converted for US usage. We are unable to confirm that any electrical item meets UL-Listing standards at our facility.