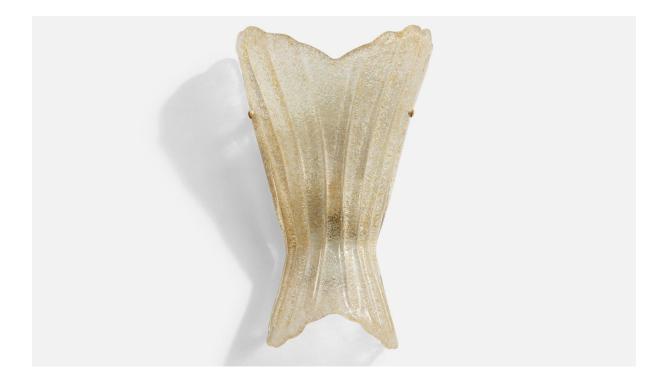

## **Product Description**

A pair of blown glass with gold-leaf and brass wall lights designed and produced in France, c. 1970s. Overall Dimensions (Inches): 14.75" H x 9.8" W x 5" D Back Plate Dimensions (Inches): 10.25" H x 8.25" W Bulb Specifications: E-26 Number of Sockets (per fixture): 1 Does not include mounting hardware. All lighting will be converted for US usage. We are unable to confirm that any electrical item meets UL-Listing standards at our facility.