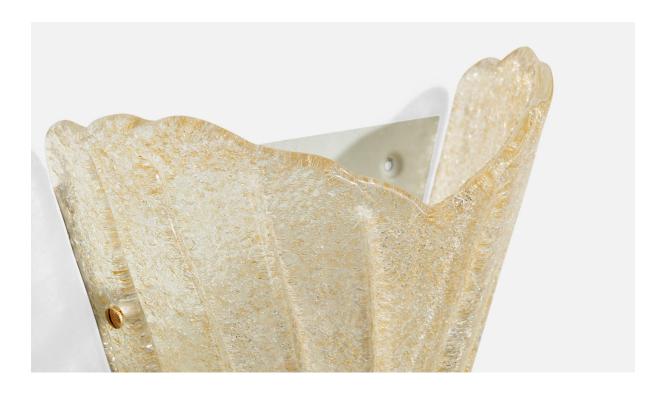

## **Product Description**

A pair of blown glass with gold-leaf and brass wall lights designed and produced in France, c. 1970s. Overall Dimensions (Inches): 14.75" H x 9.8" W x 5" D Back Plate Dimensions (Inches): 10.25" H x 8.25" W Bulb Specifications: E-26 Number of Sockets (per fixture): 1 Does not include mounting hardware. All lighting will be converted for US usage. We are unable to confirm that any electrical item meets UL-Listing standards at our facility.