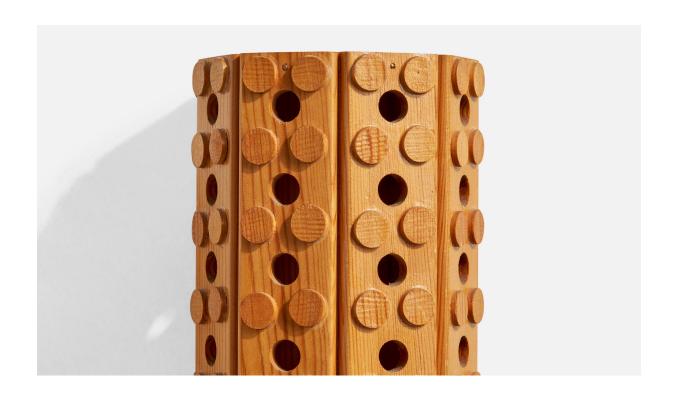

## Swedish Designer, Wall Lights, Pine, Sweden, 1970s

| Title:       | Swedish Designer, Wall Lights, Pine, Sweden, 1970s |
|--------------|----------------------------------------------------|
| Dimensions:  | 9.9 in x 5.0 in x 4.3 in                           |
| Inventory #: | 17618                                              |
| Price:       | \$2,900.00                                         |

## **Product Description**

A pair of pine wall lights designed and produced in Sweden, c. 1970s. Overall Dimensions (Inches):  $9.9^{\circ}$  H x  $5^{\circ}$  W x  $4.3^{\circ}$  D Back Plate Dimensions (Inches):  $9.9^{\circ}$  H x  $2.5^{\circ}$  W x  $3.75^{\circ}$  D Bulb Specifications: E-14 Number of Sockets (per fixture): 1 Does not include mounting hardware. These wall lights currently use a cord and plug that is compatible with US standard sockets. We are unable to confirm that any electrical item meets UL-Listing standards at our facility. If you require a hardwire application, please contact us prior to purchasing for further details. Please specify cord color / material / length if custom specs are required. Please note additional lead time of 1-2 business days will be required.