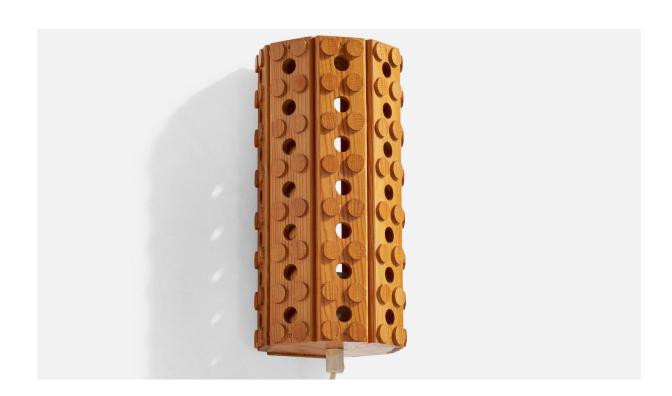

## **Product Description**

A pair of pine wall lights designed and produced in Sweden, c. 1970s. Overall Dimensions (Inches):  $9.9^{\circ}$  H x  $5^{\circ}$  W x  $4.3^{\circ}$  D Back Plate Dimensions (Inches):  $9.9^{\circ}$  H x  $2.5^{\circ}$  W x  $3.75^{\circ}$  D Bulb Specifications: E-14 Number of Sockets (per fixture): 1 Does not include mounting hardware. These wall lights currently use a cord and plug that is compatible with US standard sockets. We are unable to confirm that any electrical item meets UL-Listing standards at our facility. If you require a hardwire application, please contact us prior to purchasing for further details. Please specify cord color / material / length if custom specs are required. Please note additional lead time of 1-2 business days will be required.