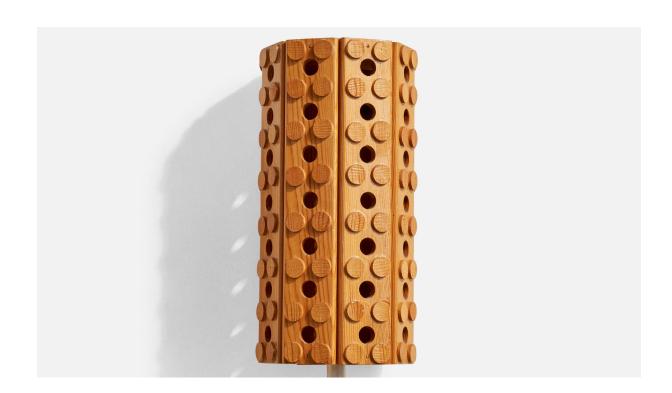

## Swedish Designer, Wall Lights, Pine, Sweden, 1970s

| Title:       | Swedish Designer, Wall Lights, Pine, Sweden, 1970s |
|--------------|----------------------------------------------------|
| Dimensions:  | 9.9 in x 5.0 in x 4.3 in                           |
| Inventory #: | 17618                                              |
| Price:       | \$2,900.00                                         |

## **Product Description**

A pair of pine wall lights designed and produced in Sweden, c. 1970s. Overall Dimensions (Inches):  $9.9^{\circ}$  H x  $5^{\circ}$  W x  $4.3^{\circ}$  D Back Plate Dimensions (Inches):  $9.9^{\circ}$  H x  $2.5^{\circ}$  W x  $3.75^{\circ}$  D Bulb Specifications: E-14 Number of Sockets (per fixture): 1 Does not include mounting hardware. These wall lights currently use a cord and plug that is compatible with US standard sockets. We are unable to confirm that any electrical item meets UL-Listing standards at our facility. If you require a hardwire application, please contact us prior to purchasing for further details. Please specify cord color / material / length if custom specs are required. Please note additional lead time of 1-2 business days will be required.