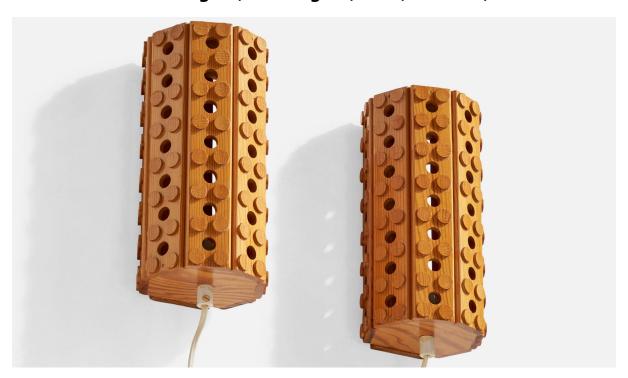

## **Product Description**

A pair of pine wall lights designed and produced in Sweden, c. 1970s. Overall Dimensions (Inches):  $9.9^{\circ}$  H x  $5^{\circ}$  W x  $4.3^{\circ}$  D Back Plate Dimensions (Inches):  $9.9^{\circ}$  H x  $2.5^{\circ}$  W x  $3.75^{\circ}$  D Bulb Specifications: E-14 Number of Sockets (per fixture): 1 Does not include mounting hardware. These wall lights currently use a cord and plug that is compatible with US standard sockets. We are unable to confirm that any electrical item meets UL-Listing standards at our facility. If you require a hardwire application, please contact us prior to purchasing for further details. Please specify cord color / material / length if custom specs are required. Please note additional lead time of 1-2 business days will be required.