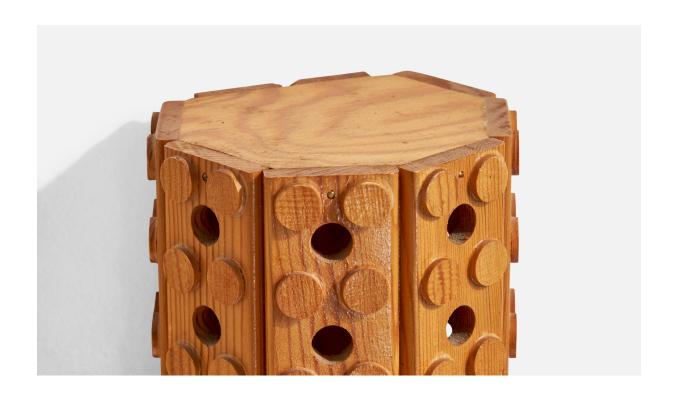

## Swedish Designer, Wall Lights, Pine, Sweden, 1970s

| Title:       | Swedish Designer, Wall Lights, Pine, Sweden, 1970s |
|--------------|----------------------------------------------------|
| Dimensions:  | 9.9 in x 5.0 in x 4.3 in                           |
| Inventory #: | 17618                                              |
| Price:       | \$2,900.00                                         |

## **Product Description**

A pair of pine wall lights designed and produced in Sweden, c. 1970s. Overall Dimensions (Inches):  $9.9^{\circ}$  H x  $5^{\circ}$  W x  $4.3^{\circ}$  D Back Plate Dimensions (Inches):  $9.9^{\circ}$  H x  $2.5^{\circ}$  W x  $3.75^{\circ}$  D Bulb Specifications: E-14 Number of Sockets (per fixture): 1 Does not include mounting hardware. These wall lights currently use a cord and plug that is compatible with US standard sockets. We are unable to confirm that any electrical item meets UL-Listing standards at our facility. If you require a hardwire application, please contact us prior to purchasing for further details. Please specify cord color / material / length if custom specs are required. Please note additional lead time of 1-2 business days will be required.