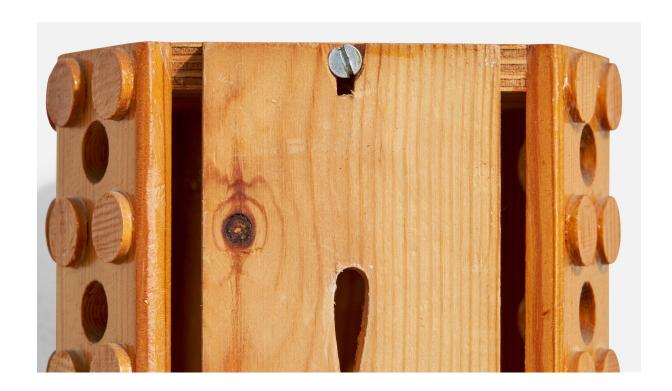

## Swedish Designer, Wall Lights, Pine, Sweden, 1970s

| Title:       | Swedish Designer, Wall Lights, Pine, Sweden, 1970s |
|--------------|----------------------------------------------------|
| Dimensions:  | 9.9 in x 5.0 in x 4.3 in                           |
| Inventory #: | 17618                                              |
| Price:       | \$2,900.00                                         |

## **Product Description**

A pair of pine wall lights designed and produced in Sweden, c. 1970s. Overall Dimensions (Inches):  $9.9^{\circ}$  H x  $5^{\circ}$  W x  $4.3^{\circ}$  D Back Plate Dimensions (Inches):  $9.9^{\circ}$  H x  $2.5^{\circ}$  W x  $3.75^{\circ}$  D Bulb Specifications: E-14 Number of Sockets (per fixture): 1 Does not include mounting hardware. These wall lights currently use a cord and plug that is compatible with US standard sockets. We are unable to confirm that any electrical item meets UL-Listing standards at our facility. If you require a hardwire application, please contact us prior to purchasing for further details. Please specify cord color / material / length if custom specs are required. Please note additional lead time of 1-2 business days will be required.