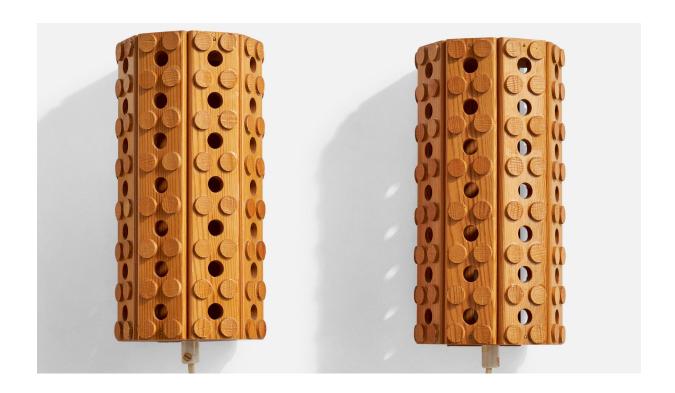

## **Product Description**

A pair of pine wall lights designed and produced in Sweden, c. 1970s. Overall Dimensions (Inches):  $9.9^{\circ}$  H x  $5^{\circ}$  W x  $4.3^{\circ}$  D Back Plate Dimensions (Inches):  $9.9^{\circ}$  H x  $2.5^{\circ}$  W x  $3.75^{\circ}$  D Bulb Specifications: E-14 Number of Sockets (per fixture): 1 Does not include mounting hardware. These wall lights currently use a cord and plug that is compatible with US standard sockets. We are unable to confirm that any electrical item meets UL-Listing standards at our facility. If you require a hardwire application, please contact us prior to purchasing for further details. Please specify cord color / material / length if custom specs are required. Please note additional lead time of 1-2 business days will be required.