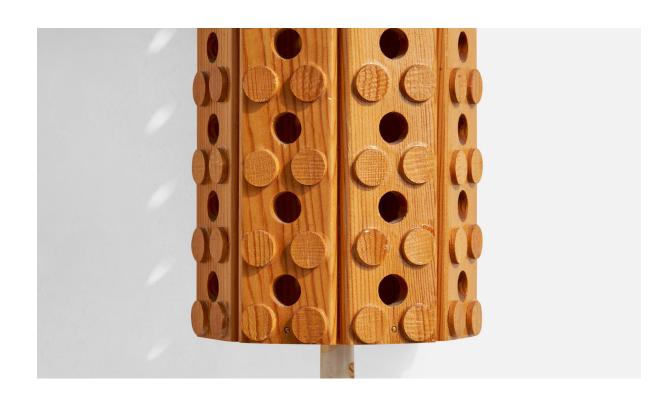

## Swedish Designer, Wall Lights, Pine, Sweden, 1970s

| Title:       | Swedish Designer, Wall Lights, Pine, Sweden, 1970s |
|--------------|----------------------------------------------------|
| Dimensions:  | 9.9 in x 5.0 in x 4.3 in                           |
| Inventory #: | 17618                                              |
| Price:       | \$2,900.00                                         |

## **Product Description**

A pair of pine wall lights designed and produced in Sweden, c. 1970s. Overall Dimensions (Inches):  $9.9^{\circ}$  H x  $5^{\circ}$  W x  $4.3^{\circ}$  D Back Plate Dimensions (Inches):  $9.9^{\circ}$  H x  $2.5^{\circ}$  W x  $3.75^{\circ}$  D Bulb Specifications: E-14 Number of Sockets (per fixture): 1 Does not include mounting hardware. These wall lights currently use a cord and plug that is compatible with US standard sockets. We are unable to confirm that any electrical item meets UL-Listing standards at our facility. If you require a hardwire application, please contact us prior to purchasing for further details. Please specify cord color / material / length if custom specs are required. Please note additional lead time of 1-2 business days will be required.