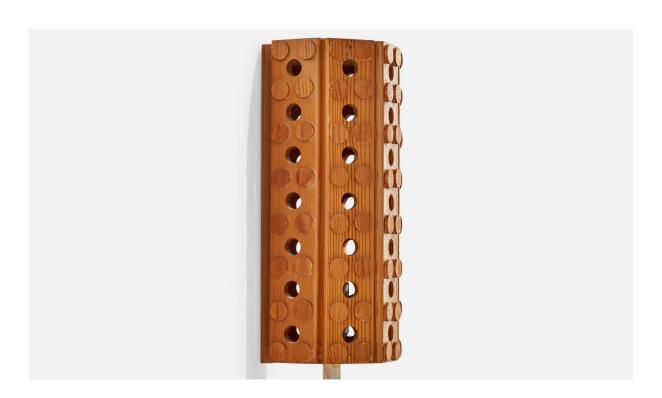

## Swedish Designer, Wall Lights, Pine, Sweden, 1970s

| Title:       | Swedish Designer, Wall Lights, Pine, Sweden, 1970s |
|--------------|----------------------------------------------------|
| Dimensions:  | 9.9 in x 5.0 in x 4.3 in                           |
| Inventory #: | 17618                                              |
| Price:       | \$2,900.00                                         |

## **Product Description**

A pair of pine wall lights designed and produced in Sweden, c. 1970s. Overall Dimensions (Inches):  $9.9^{\circ}$  H x  $5^{\circ}$  W x  $4.3^{\circ}$  D Back Plate Dimensions (Inches):  $9.9^{\circ}$  H x  $2.5^{\circ}$  W x  $3.75^{\circ}$  D Bulb Specifications: E-14 Number of Sockets (per fixture): 1 Does not include mounting hardware. These wall lights currently use a cord and plug that is compatible with US standard sockets. We are unable to confirm that any electrical item meets UL-Listing standards at our facility. If you require a hardwire application, please contact us prior to purchasing for further details. Please specify cord color / material / length if custom specs are required. Please note additional lead time of 1-2 business days will be required.