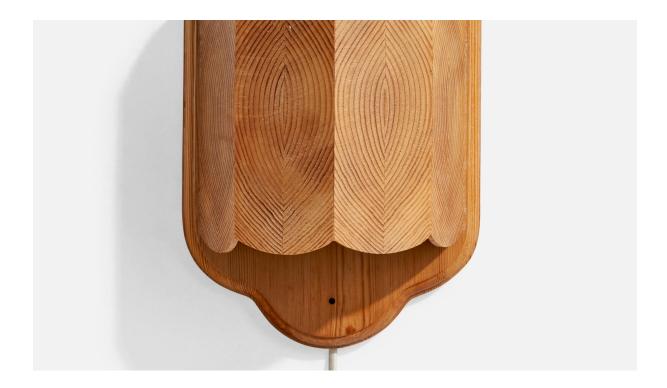

## Swedish Designer, Wall Lights, Pine, Sweden, 1989

| Title:       | Swedish Designer, Wall Lights, Pine, Sweden, 1989 |
|--------------|---------------------------------------------------|
| Dimensions:  | 12.0 in x 7.55 in x 4.0 in                        |
| Inventory #: | 17620                                             |
| Price:       | \$1,600.00                                        |

## **Product Description**

A pair of pine wall lights designed and produced in Sweden, dated 1989. Overall Dimensions (Inches): 12" H x 7.55" W x 4" D Back Plate Dimensions (Inches): 12" H x 7.55" W x .75" D Bulb Specifications: E-14 Number of Sockets (per fixture): 1 Does not include mounting hardware. These wall lights currently use a cord and plug that is compatible with US standard sockets. We are unable to confirm that any electrical item meets UL-Listing standards at our facility. If you require a hardwire application, please contact us prior to purchasing for further details. Please specify cord color / material / length if custom specs are required. Please note additional lead time of 1-2 business days will be required.