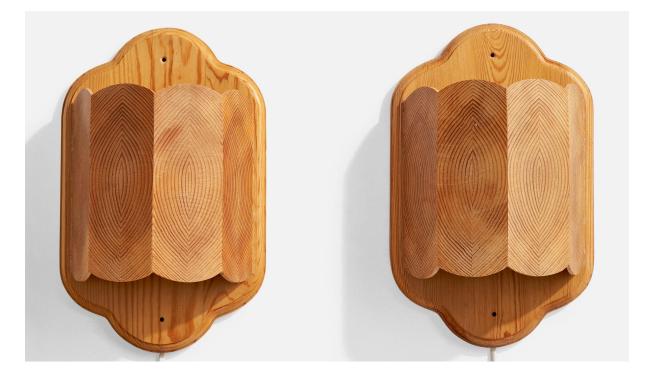

## Swedish Designer, Wall Lights, Pine, Sweden, 1989

| Title:       | Swedish Designer, Wall Lights, Pine, Sweden, 1989 |
|--------------|---------------------------------------------------|
| Dimensions:  | 12.0 in x 7.55 in x 4.0 in                        |
| Inventory #: | 17620                                             |
| Price:       | \$1,600.00                                        |

## **Product Description**

A pair of pine wall lights designed and produced in Sweden, dated 1989. Overall Dimensions (Inches): 12" H x 7.55" W x 4" D Back Plate Dimensions (Inches): 12" H x 7.55" W x .75" D Bulb Specifications: E-14 Number of Sockets (per fixture): 1 Does not include mounting hardware. These wall lights currently use a cord and plug that is compatible with US standard sockets. We are unable to confirm that any electrical item meets UL-Listing standards at our facility. If you require a hardwire application, please contact us prior to purchasing for further details. Please specify cord color / material / length if custom specs are required. Please note additional lead time of 1-2 business days will be required.