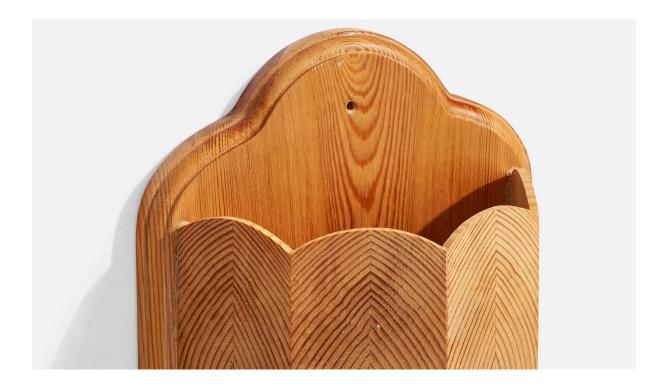

## Swedish Designer, Wall Lights, Pine, Sweden, 1989

| Title:       | Swedish Designer, Wall Lights, Pine, Sweden, 1989 |
|--------------|---------------------------------------------------|
| Dimensions:  | 12.0 in x 7.55 in x 4.0 in                        |
| Inventory #: | 17620                                             |
| Price:       | \$1,600.00                                        |

## **Product Description**

A pair of pine wall lights designed and produced in Sweden, dated 1989. Overall Dimensions (Inches): 12" H x 7.55" W x 4" D Back Plate Dimensions (Inches): 12" H x 7.55" W x .75" D Bulb Specifications: E-14 Number of Sockets (per fixture): 1 Does not include mounting hardware. These wall lights currently use a cord and plug that is compatible with US standard sockets. We are unable to confirm that any electrical item meets UL-Listing standards at our facility. If you require a hardwire application, please contact us prior to purchasing for further details. Please specify cord color / material / length if custom specs are required. Please note additional lead time of 1-2 business days will be required.