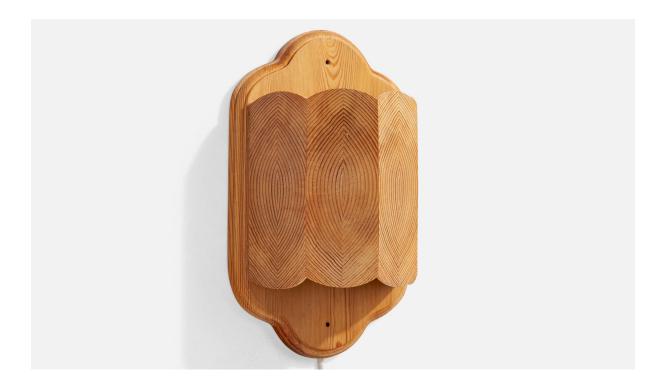

## Swedish Designer, Wall Lights, Pine, Sweden, 1989

| Title:       | Swedish Designer, Wall Lights, Pine, Sweden, 1989 |
|--------------|---------------------------------------------------|
| Dimensions:  | 12.0 in x 7.55 in x 4.0 in                        |
| Inventory #: | 17620                                             |
| Price:       | \$1,600.00                                        |

## **Product Description**

A pair of pine wall lights designed and produced in Sweden, dated 1989. Overall Dimensions (Inches): 12" H x 7.55" W x 4" D Back Plate Dimensions (Inches): 12" H x 7.55" W x .75" D Bulb Specifications: E-14 Number of Sockets (per fixture): 1 Does not include mounting hardware. These wall lights currently use a cord and plug that is compatible with US standard sockets. We are unable to confirm that any electrical item meets UL-Listing standards at our facility. If you require a hardwire application, please contact us prior to purchasing for further details. Please specify cord color / material / length if custom specs are required. Please note additional lead time of 1-2 business days will be required.