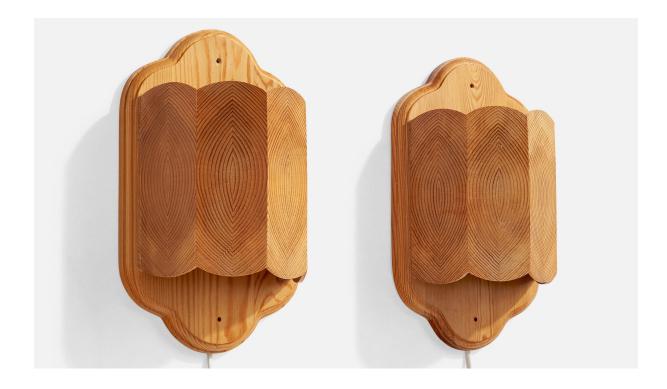

## Swedish Designer, Wall Lights, Pine, Sweden, 1989

| Title:       | Swedish Designer, Wall Lights, Pine, Sweden, 1989 |
|--------------|---------------------------------------------------|
| Dimensions:  | 12.0 in x 7.55 in x 4.0 in                        |
| Inventory #: | 17620                                             |
| Price:       | \$1,600.00                                        |

## **Product Description**

A pair of pine wall lights designed and produced in Sweden, dated 1989. Overall Dimensions (Inches): 12" H x 7.55" W x 4" D Back Plate Dimensions (Inches): 12" H x 7.55" W x .75" D Bulb Specifications: E-14 Number of Sockets (per fixture): 1 Does not include mounting hardware. These wall lights currently use a cord and plug that is compatible with US standard sockets. We are unable to confirm that any electrical item meets UL-Listing standards at our facility. If you require a hardwire application, please contact us prior to purchasing for further details. Please specify cord color / material / length if custom specs are required. Please note additional lead time of 1-2 business days will be required.