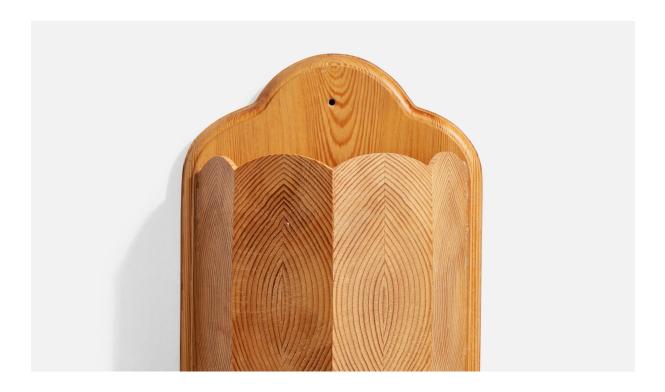

## Swedish Designer, Wall Lights, Pine, Sweden, 1989

| Title:       | Swedish Designer, Wall Lights, Pine, Sweden, 1989 |
|--------------|---------------------------------------------------|
| Dimensions:  | 12.0 in x 7.55 in x 4.0 in                        |
| Inventory #: | 17620                                             |
| Price:       | \$1,600.00                                        |

## **Product Description**

A pair of pine wall lights designed and produced in Sweden, dated 1989. Overall Dimensions (Inches): 12" H x 7.55" W x 4" D Back Plate Dimensions (Inches): 12" H x 7.55" W x .75" D Bulb Specifications: E-14 Number of Sockets (per fixture): 1 Does not include mounting hardware. These wall lights currently use a cord and plug that is compatible with US standard sockets. We are unable to confirm that any electrical item meets UL-Listing standards at our facility. If you require a hardwire application, please contact us prior to purchasing for further details. Please specify cord color / material / length if custom specs are required. Please note additional lead time of 1-2 business days will be required.