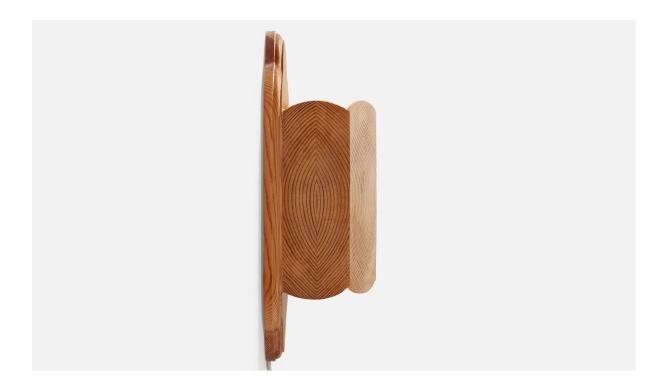

## Swedish Designer, Wall Lights, Pine, Sweden, 1989

| Title:       | Swedish Designer, Wall Lights, Pine, Sweden, 1989 |
|--------------|---------------------------------------------------|
| Dimensions:  | 12.0 in x 7.55 in x 4.0 in                        |
| Inventory #: | 17620                                             |
| Price:       | \$1,600.00                                        |

## **Product Description**

A pair of pine wall lights designed and produced in Sweden, dated 1989. Overall Dimensions (Inches): 12" H x 7.55" W x 4" D Back Plate Dimensions (Inches): 12" H x 7.55" W x .75" D Bulb Specifications: E-14 Number of Sockets (per fixture): 1 Does not include mounting hardware. These wall lights currently use a cord and plug that is compatible with US standard sockets. We are unable to confirm that any electrical item meets UL-Listing standards at our facility. If you require a hardwire application, please contact us prior to purchasing for further details. Please specify cord color / material / length if custom specs are required. Please note additional lead time of 1-2 business days will be required.