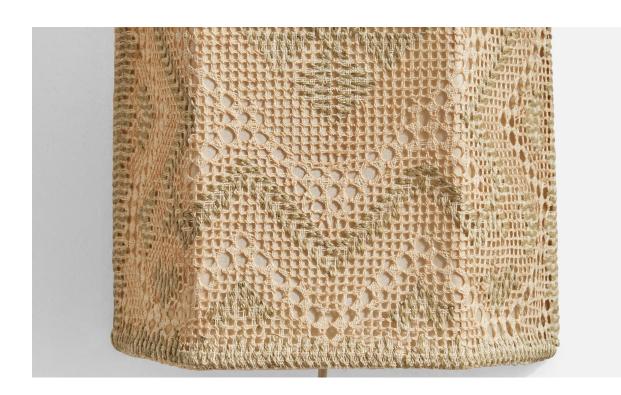

## Swedish Designer, Wall Light, Fabric, Sweden, 1960s

| Title:       | Swedish Designer, Wall Light, Fabric, Sweden, 1960s |
|--------------|-----------------------------------------------------|
| Dimensions:  | 10.4 in x 7.25 in x 3.0 in                          |
| Inventory #: | 17623                                               |
| Price:       | \$850.00                                            |

## **Product Description**

A beige embroidery fabric and metal wall light designed and produced in Sweden, c. 1960s. Overall Dimensions (Inches): 10.4" H x 7.25" W x 3" D Back Plate Dimensions (Inches): no backplate, just a string to hang from Bulb Specifications: E-14 Number of Sockets (per fixture): 1 Does not include mounting hardware. This wall light currently use a cord and plug that is compatible with US standard sockets. We are unable to confirm that any electrical item meets UL-Listing standards at our facility. If you require a hardwire application, please contact us prior to purchasing for further details. Please specify cord color / material / length if custom specs are required. Please note additional lead time of 1-2 business days will be required.