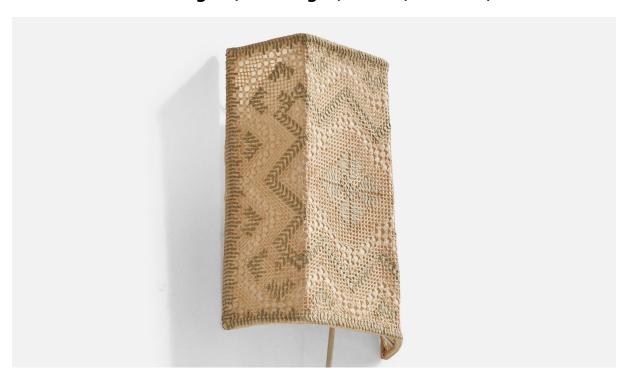

## Swedish Designer, Wall Light, Fabric, Sweden, 1960s

| Title:       | Swedish Designer, Wall Light, Fabric, Sweden, 1960s |
|--------------|-----------------------------------------------------|
| Dimensions:  | 10.4 in x 7.25 in x 3.0 in                          |
| Inventory #: | 17623                                               |
| Price:       | \$850.00                                            |

## **Product Description**

A beige embroidery fabric and metal wall light designed and produced in Sweden, c. 1960s. Overall Dimensions (Inches): 10.4" H x 7.25" W x 3" D Back Plate Dimensions (Inches): no backplate, just a string to hang from Bulb Specifications: E-14 Number of Sockets (per fixture): 1 Does not include mounting hardware. This wall light currently use a cord and plug that is compatible with US standard sockets. We are unable to confirm that any electrical item meets UL-Listing standards at our facility. If you require a hardwire application, please contact us prior to purchasing for further details. Please specify cord color / material / length if custom specs are required. Please note additional lead time of 1-2 business days will be required.