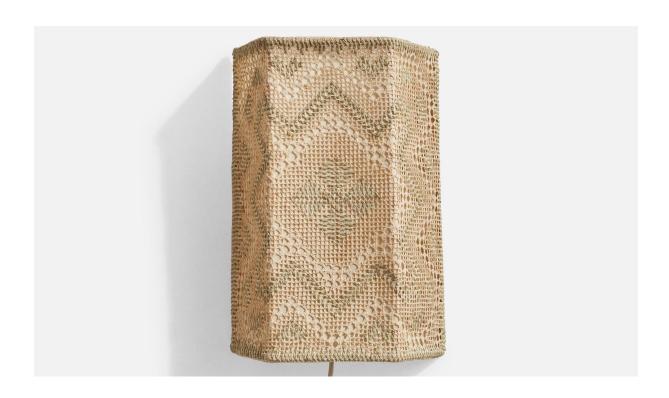

## Swedish Designer, Wall Light, Fabric, Sweden, 1960s

| Title:       | Swedish Designer, Wall Light, Fabric, Sweden, 1960s |
|--------------|-----------------------------------------------------|
| Dimensions:  | 10.4 in x 7.25 in x 3.0 in                          |
| Inventory #: | 17623                                               |
| Price:       | \$850.00                                            |

## **Product Description**

A beige embroidery fabric and metal wall light designed and produced in Sweden, c. 1960s. Overall Dimensions (Inches): 10.4" H x 7.25" W x 3" D Back Plate Dimensions (Inches): no backplate, just a string to hang from Bulb Specifications: E-14 Number of Sockets (per fixture): 1 Does not include mounting hardware. This wall light currently use a cord and plug that is compatible with US standard sockets. We are unable to confirm that any electrical item meets UL-Listing standards at our facility. If you require a hardwire application, please contact us prior to purchasing for further details. Please specify cord color / material / length if custom specs are required. Please note additional lead time of 1-2 business days will be required.