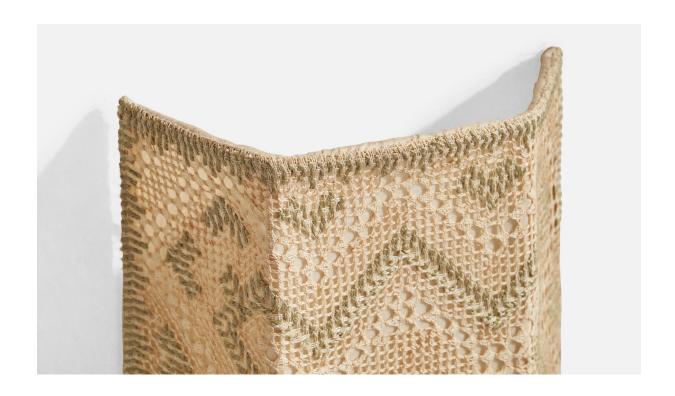

## Swedish Designer, Wall Light, Fabric, Sweden, 1960s

| Title:       | Swedish Designer, Wall Light, Fabric, Sweden, 1960s |
|--------------|-----------------------------------------------------|
| Dimensions:  | 10.4 in x 7.25 in x 3.0 in                          |
| Inventory #: | 17623                                               |
| Price:       | \$850.00                                            |

## **Product Description**

A beige embroidery fabric and metal wall light designed and produced in Sweden, c. 1960s. Overall Dimensions (Inches): 10.4" H x 7.25" W x 3" D Back Plate Dimensions (Inches): no backplate, just a string to hang from Bulb Specifications: E-14 Number of Sockets (per fixture): 1 Does not include mounting hardware. This wall light currently use a cord and plug that is compatible with US standard sockets. We are unable to confirm that any electrical item meets UL-Listing standards at our facility. If you require a hardwire application, please contact us prior to purchasing for further details. Please specify cord color / material / length if custom specs are required. Please note additional lead time of 1-2 business days will be required.