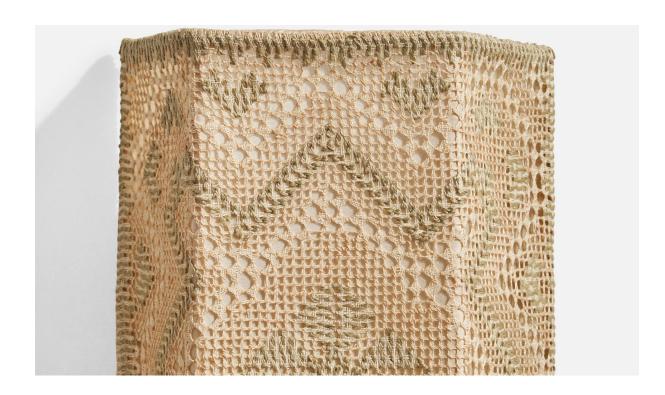

## Swedish Designer, Wall Light, Fabric, Sweden, 1960s

| Title:       | Swedish Designer, Wall Light, Fabric, Sweden, 1960s |
|--------------|-----------------------------------------------------|
| Dimensions:  | 10.4 in x 7.25 in x 3.0 in                          |
| Inventory #: | 17623                                               |
| Price:       | \$850.00                                            |

## **Product Description**

A beige embroidery fabric and metal wall light designed and produced in Sweden, c. 1960s. Overall Dimensions (Inches): 10.4" H x 7.25" W x 3" D Back Plate Dimensions (Inches): no backplate, just a string to hang from Bulb Specifications: E-14 Number of Sockets (per fixture): 1 Does not include mounting hardware. This wall light currently use a cord and plug that is compatible with US standard sockets. We are unable to confirm that any electrical item meets UL-Listing standards at our facility. If you require a hardwire application, please contact us prior to purchasing for further details. Please specify cord color / material / length if custom specs are required. Please note additional lead time of 1-2 business days will be required.