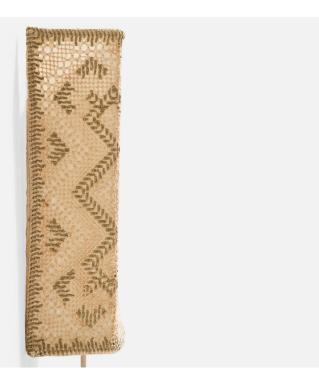

## Swedish Designer, Wall Light, Fabric, Sweden, 1960s

| Title:       | Swedish Designer, Wall Light, Fabric, Sweden, 1960s |
|--------------|-----------------------------------------------------|
| Dimensions:  | 10.4 in x 7.25 in x 3.0 in                          |
| Inventory #: | 17623                                               |
| Price:       | \$850.00                                            |

## **Product Description**

A beige embroidery fabric and metal wall light designed and produced in Sweden, c. 1960s. Overall Dimensions (Inches): 10.4" H x 7.25" W x 3" D Back Plate Dimensions (Inches): no backplate, just a string to hang from Bulb Specifications: E-14 Number of Sockets (per fixture): 1 Does not include mounting hardware. This wall light currently use a cord and plug that is compatible with US standard sockets. We are unable to confirm that any electrical item meets UL-Listing standards at our facility. If you require a hardwire application, please contact us prior to purchasing for further details. Please specify cord color / material / length if custom specs are required. Please note additional lead time of 1-2 business days will be required.