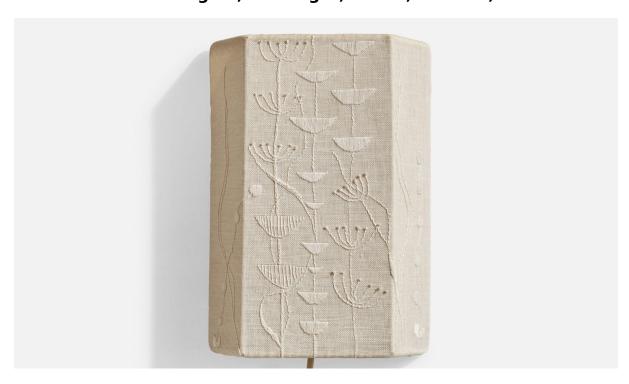

## Swedish Designer, Wall Light, Fabric, Sweden, 1960s

| Title:       | Swedish Designer, Wall Light, Fabric, Sweden, 1960s |
|--------------|-----------------------------------------------------|
| Dimensions:  | 9.9 in x 7.0 in x 2.5 in                            |
| Inventory #: | 17625                                               |
| Price:       | \$1,050.00                                          |

## **Product Description**

An off-white embroidery fabric and metal wall light designed and produced in Sweden, c. 1960s. Overall Dimensions (Inches): 9.9"H x 7.0"W x 2.5"D Back Plate Dimensions (Inches): no backplate, just two hooks to hang from Bulb Specifications: E-14(European) Bulbs Bulbs not included unless otherwise specified Number of Sockets (per fixture): 1 There is no maximum wattage stated on the fixture Does not include mounting hardware. This wall light currently uses a cord and plug that is compatible with US standard sockets. We are unable to confirm that any electrical item meets UL-Listing standards at our facility. If you require a hardwire application, please contact us prior to purchasing for further details. Please specify cord color / material / length if custom specs are required. Please note additional lead time of 1-2 business days will be required. All items ship from High Point, North Carolina.