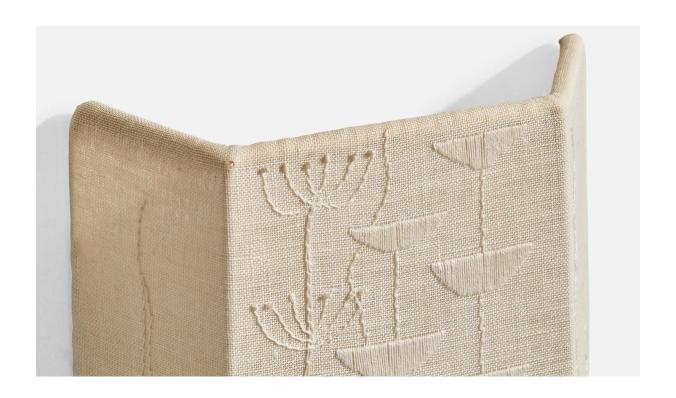

## Swedish Designer, Wall Light, Fabric, Sweden, 1960s

| Title:       | Swedish Designer, Wall Light, Fabric, Sweden, 1960s |
|--------------|-----------------------------------------------------|
| Dimensions:  | 9.9 in x 7.0 in x 2.5 in                            |
| Inventory #: | 17625                                               |
| Price:       | \$1,050.00                                          |

## **Product Description**

An off-white embroidery fabric and metal wall light designed and produced in Sweden, c. 1960s. Overall Dimensions (Inches): 9.9"H x 7.0"W x 2.5"D Back Plate Dimensions (Inches): no backplate, just two hooks to hang from Bulb Specifications: E-14(European) Bulbs Bulbs not included unless otherwise specified Number of Sockets (per fixture): 1 There is no maximum wattage stated on the fixture Does not include mounting hardware. This wall light currently uses a cord and plug that is compatible with US standard sockets. We are unable to confirm that any electrical item meets UL-Listing standards at our facility. If you require a hardwire application, please contact us prior to purchasing for further details. Please specify cord color / material / length if custom specs are required. Please note additional lead time of 1-2 business days will be required. All items ship from High Point, North Carolina.