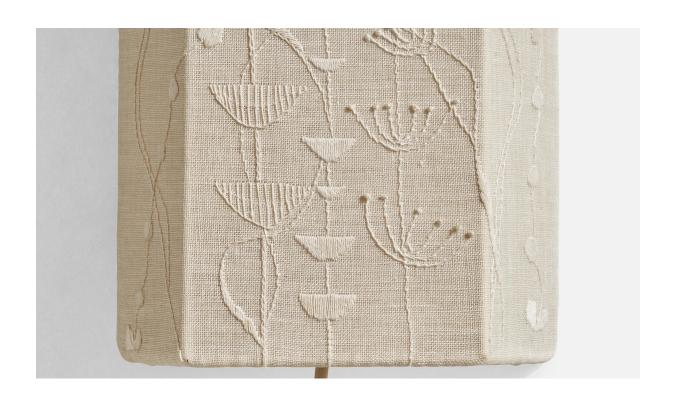

## Swedish Designer, Wall Light, Fabric, Sweden, 1960s

| Title:       | Swedish Designer, Wall Light, Fabric, Sweden, 1960s |
|--------------|-----------------------------------------------------|
| Dimensions:  | 9.9 in x 7.0 in x 2.5 in                            |
| Inventory #: | 17625                                               |
| Price:       | \$1,050.00                                          |

## **Product Description**

An off-white embroidery fabric and metal wall light designed and produced in Sweden, c. 1960s. Overall Dimensions (Inches): 9.9"H x 7.0"W x 2.5"D Back Plate Dimensions (Inches): no backplate, just two hooks to hang from Bulb Specifications: E-14(European) Bulbs Bulbs not included unless otherwise specified Number of Sockets (per fixture): 1 There is no maximum wattage stated on the fixture Does not include mounting hardware. This wall light currently uses a cord and plug that is compatible with US standard sockets. We are unable to confirm that any electrical item meets UL-Listing standards at our facility. If you require a hardwire application, please contact us prior to purchasing for further details. Please specify cord color / material / length if custom specs are required. Please note additional lead time of 1-2 business days will be required. All items ship from High Point, North Carolina.