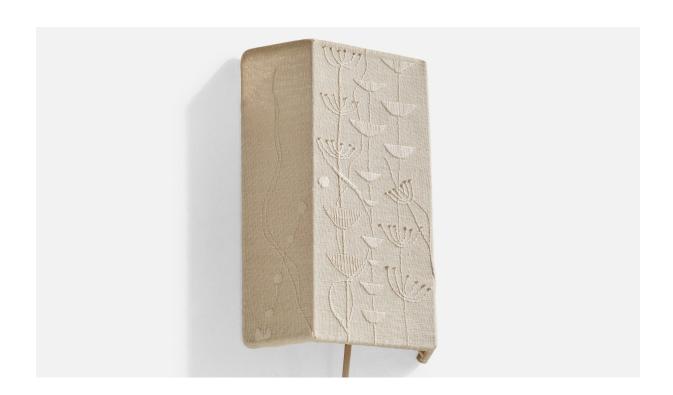

## Swedish Designer, Wall Light, Fabric, Sweden, 1960s

| Title:       | Swedish Designer, Wall Light, Fabric, Sweden, 1960s |
|--------------|-----------------------------------------------------|
| Dimensions:  | 9.9 in x 7.0 in x 2.5 in                            |
| Inventory #: | 17625                                               |
| Price:       | \$1,050.00                                          |

## **Product Description**

An off-white embroidery fabric and metal wall light designed and produced in Sweden, c. 1960s. Overall Dimensions (Inches): 9.9"H x 7.0"W x 2.5"D Back Plate Dimensions (Inches): no backplate, just two hooks to hang from Bulb Specifications: E-14(European) Bulbs Bulbs not included unless otherwise specified Number of Sockets (per fixture): 1 There is no maximum wattage stated on the fixture Does not include mounting hardware. This wall light currently uses a cord and plug that is compatible with US standard sockets. We are unable to confirm that any electrical item meets UL-Listing standards at our facility. If you require a hardwire application, please contact us prior to purchasing for further details. Please specify cord color / material / length if custom specs are required. Please note additional lead time of 1-2 business days will be required. All items ship from High Point, North Carolina.