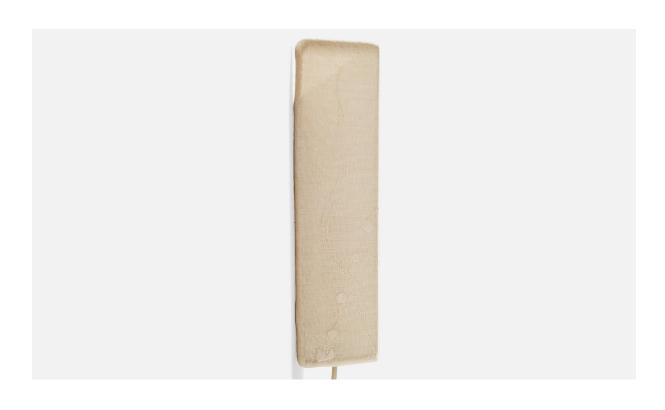

## Swedish Designer, Wall Light, Fabric, Sweden, 1960s

| Title:       | Swedish Designer, Wall Light, Fabric, Sweden, 1960s |
|--------------|-----------------------------------------------------|
| Dimensions:  | 9.9 in x 7.0 in x 2.5 in                            |
| Inventory #: | 17625                                               |
| Price:       | \$1,050.00                                          |

## **Product Description**

An off-white embroidery fabric and metal wall light designed and produced in Sweden, c. 1960s. Overall Dimensions (Inches): 9.9"H x 7.0"W x 2.5"D Back Plate Dimensions (Inches): no backplate, just two hooks to hang from Bulb Specifications: E-14(European) Bulbs Bulbs not included unless otherwise specified Number of Sockets (per fixture): 1 There is no maximum wattage stated on the fixture Does not include mounting hardware. This wall light currently uses a cord and plug that is compatible with US standard sockets. We are unable to confirm that any electrical item meets UL-Listing standards at our facility. If you require a hardwire application, please contact us prior to purchasing for further details. Please specify cord color / material / length if custom specs are required. Please note additional lead time of 1-2 business days will be required. All items ship from High Point, North Carolina.