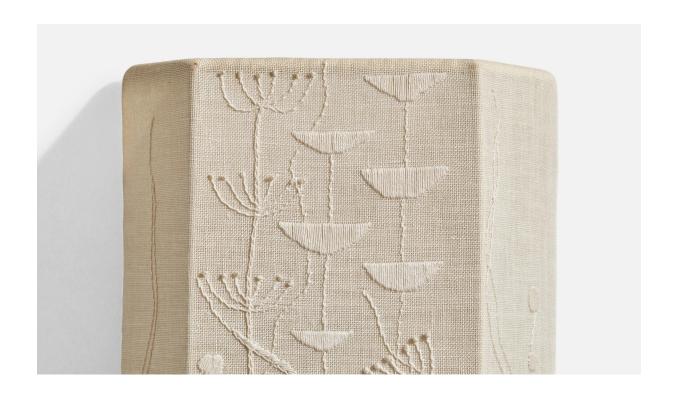

## Swedish Designer, Wall Light, Fabric, Sweden, 1960s

| Title:       | Swedish Designer, Wall Light, Fabric, Sweden, 1960s |
|--------------|-----------------------------------------------------|
| Dimensions:  | 9.9 in x 7.0 in x 2.5 in                            |
| Inventory #: | 17625                                               |
| Price:       | \$1,050.00                                          |

## **Product Description**

An off-white embroidery fabric and metal wall light designed and produced in Sweden, c. 1960s. Overall Dimensions (Inches): 9.9"H x 7.0"W x 2.5"D Back Plate Dimensions (Inches): no backplate, just two hooks to hang from Bulb Specifications: E-14(European) Bulbs Bulbs not included unless otherwise specified Number of Sockets (per fixture): 1 There is no maximum wattage stated on the fixture Does not include mounting hardware. This wall light currently uses a cord and plug that is compatible with US standard sockets. We are unable to confirm that any electrical item meets UL-Listing standards at our facility. If you require a hardwire application, please contact us prior to purchasing for further details. Please specify cord color / material / length if custom specs are required. Please note additional lead time of 1-2 business days will be required. All items ship from High Point, North Carolina.