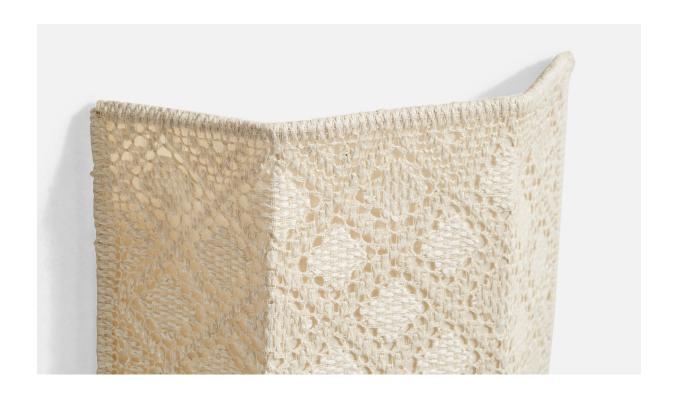

## **Product Description**

A pair of off-white embroidery fabric and metal wall lights designed and produced in Sweden, c. 1960s. Overall Dimensions (Inches): 10.5"H x 8.1"W x 2.55"D Back Plate Dimensions (Inches): no backplate, just two hooks to hang from Bulb Specifications: E-14(European) Bulbs Bulbs not included unless otherwise specified Number of Sockets (per fixture): 1 There is no maximum wattage stated on the fixture Does not include mounting hardware. All lighting will be converted for US usage. We are unable to confirm that any electrical item meets UL-Listing standards at our facility All items ship from High Point, North Carolina.