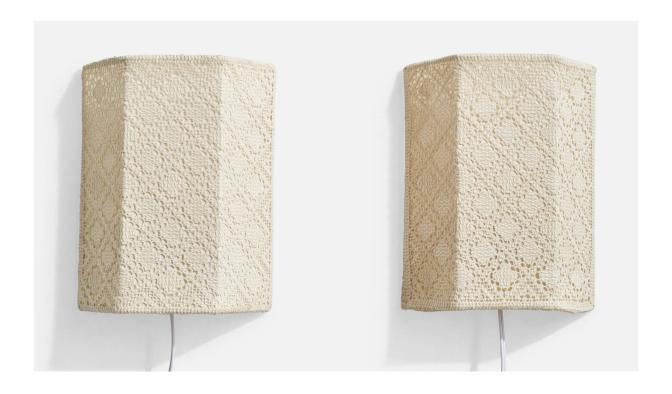

## Swedish Designer, Wall Lights, Fabric, Sweden, 1960s

| Price:       | \$1,900.00                                           |
|--------------|------------------------------------------------------|
| Inventory #: | 17626                                                |
| Dimensions:  | 10.5 in x 8.1 in x 2.55 in                           |
| Title:       | Swedish Designer, Wall Lights, Fabric, Sweden, 1960s |

## **Product Description**

A pair of off-white embroidery fabric and metal wall lights designed and produced in Sweden, c. 1960s. Overall Dimensions (Inches): 10.5"H x 8.1"W x 2.55"D Back Plate Dimensions (Inches): no backplate, just two hooks to hang from Bulb Specifications: E-14(European) Bulbs Bulbs not included unless otherwise specified Number of Sockets (per fixture): 1 There is no maximum wattage stated on the fixture Does not include mounting hardware. All lighting will be converted for US usage. We are unable to confirm that any electrical item meets UL-Listing standards at our facility All items ship from High Point, North Carolina.