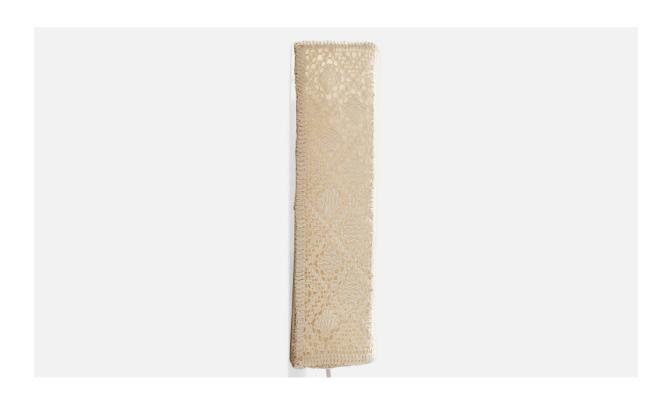

## **Product Description**

A pair of off-white embroidery fabric and metal wall lights designed and produced in Sweden, c. 1960s. Overall Dimensions (Inches): 10.5"H x 8.1"W x 2.55"D Back Plate Dimensions (Inches): no backplate, just two hooks to hang from Bulb Specifications: E-14(European) Bulbs Bulbs not included unless otherwise specified Number of Sockets (per fixture): 1 There is no maximum wattage stated on the fixture Does not include mounting hardware. All lighting will be converted for US usage. We are unable to confirm that any electrical item meets UL-Listing standards at our facility All items ship from High Point, North Carolina.