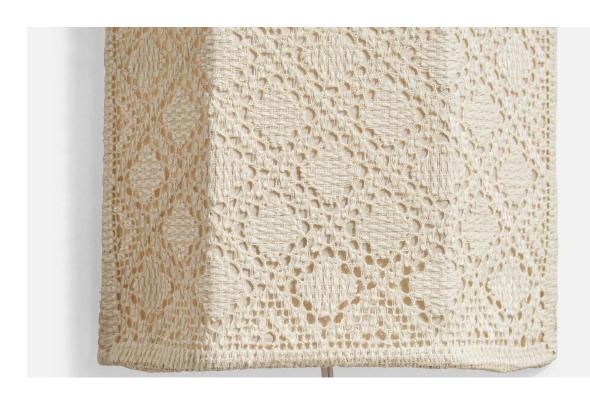

## **Product Description**

A pair of off-white embroidery fabric and metal wall lights designed and produced in Sweden, c. 1960s. Overall Dimensions (Inches): 10.5"H x 8.1"W x 2.55"D Back Plate Dimensions (Inches): no backplate, just two hooks to hang from Bulb Specifications: E-14(European) Bulbs Bulbs not included unless otherwise specified Number of Sockets (per fixture): 1 There is no maximum wattage stated on the fixture Does not include mounting hardware. All lighting will be converted for US usage. We are unable to confirm that any electrical item meets UL-Listing standards at our facility All items ship from High Point, North Carolina.