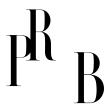

## Swedish Designer, Wall Lights, Fabric, Sweden, 1960s

| Price:       | \$1,900.00                                           |
|--------------|------------------------------------------------------|
| Inventory #: | 17626                                                |
| Dimensions:  | 10.5 in x 8.1 in x 2.55 in                           |
| Title:       | Swedish Designer, Wall Lights, Fabric, Sweden, 1960s |

## **Product Description**

A pair of off-white embroidery fabric and metal wall lights designed and produced in Sweden, c. 1960s. Overall Dimensions (Inches): 10.5"H x 8.1"W x 2.55"D Back Plate Dimensions (Inches): no backplate, just two hooks to hang from Bulb Specifications: E-14(European) Bulbs Bulbs not included unless otherwise specified Number of Sockets (per fixture): 1 There is no maximum wattage stated on the fixture Does not include mounting hardware. All lighting will be converted for US usage. We are unable to confirm that any electrical item meets UL-Listing standards at our facility All items ship from High Point, North Carolina.