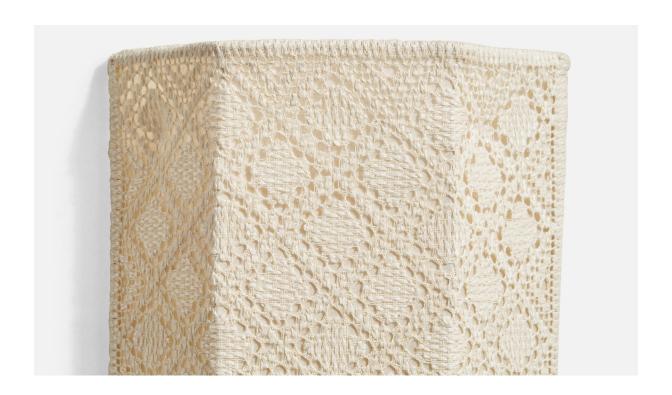

## **Product Description**

A pair of off-white embroidery fabric and metal wall lights designed and produced in Sweden, c. 1960s. Overall Dimensions (Inches): 10.5"H x 8.1"W x 2.55"D Back Plate Dimensions (Inches): no backplate, just two hooks to hang from Bulb Specifications: E-14(European) Bulbs Bulbs not included unless otherwise specified Number of Sockets (per fixture): 1 There is no maximum wattage stated on the fixture Does not include mounting hardware. All lighting will be converted for US usage. We are unable to confirm that any electrical item meets UL-Listing standards at our facility All items ship from High Point, North Carolina.