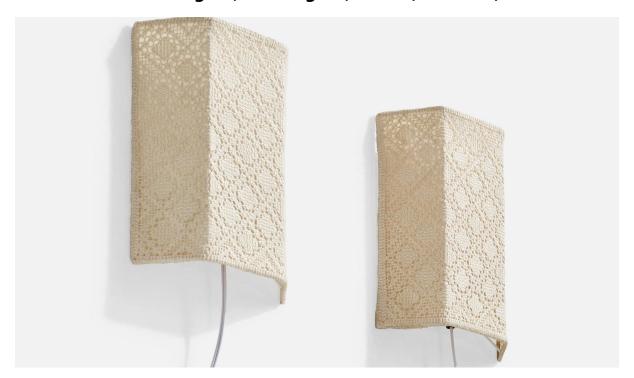

## Swedish Designer, Wall Lights, Fabric, Sweden, 1960s

| Price:       | \$1,900.00                                           |
|--------------|------------------------------------------------------|
| Inventory #: | 17626                                                |
| Dimensions:  | 10.5 in x 8.1 in x 2.55 in                           |
| Title:       | Swedish Designer, Wall Lights, Fabric, Sweden, 1960s |

## **Product Description**

A pair of off-white embroidery fabric and metal wall lights designed and produced in Sweden, c. 1960s. Overall Dimensions (Inches): 10.5"H x 8.1"W x 2.55"D Back Plate Dimensions (Inches): no backplate, just two hooks to hang from Bulb Specifications: E-14(European) Bulbs Bulbs not included unless otherwise specified Number of Sockets (per fixture): 1 There is no maximum wattage stated on the fixture Does not include mounting hardware. All lighting will be converted for US usage. We are unable to confirm that any electrical item meets UL-Listing standards at our facility All items ship from High Point, North Carolina.