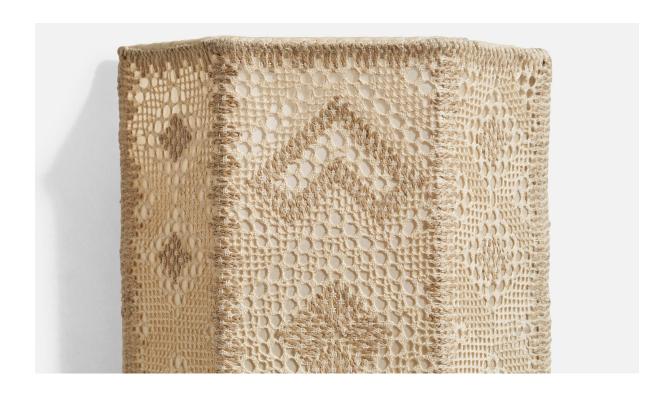

## **Product Description**

A beige embroidery fabric and metal wall light designed and produced in Sweden, c. 1960s. Overall Dimensions (inches): 10.25"H x 8.1"W x 2.75"D Back Plate Dimensions (inches): no back plate, just a string to hang from Bulb Specifications: E-14(European) Bulbs Bulbs not included unless otherwise specified Number of Sockets (per fixture): 1 There is no maximum wattage stated on fixture Does not include mounting hardware. All lighting will be converted for US usage. We are unable to confirm that any electrical item meets UL-Listing standards at our facility All items ship from High Point, North Carolina