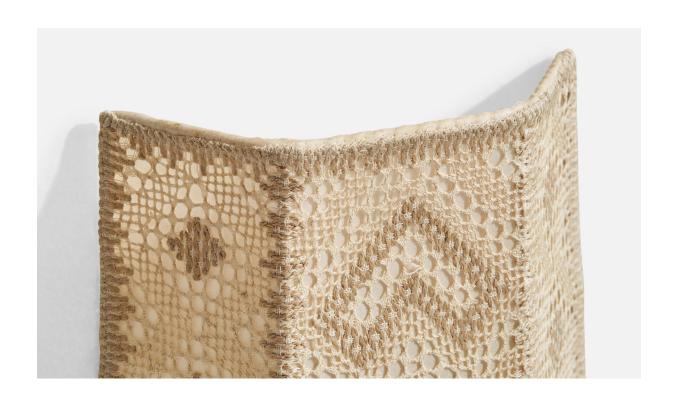

## **Product Description**

A beige embroidery fabric and metal wall light designed and produced in Sweden, c. 1960s. Overall Dimensions (inches): 10.25"H x 8.1"W x 2.75"D Back Plate Dimensions (inches): no back plate, just a string to hang from Bulb Specifications: E-14(European) Bulbs Bulbs not included unless otherwise specified Number of Sockets (per fixture): 1 There is no maximum wattage stated on fixture Does not include mounting hardware. All lighting will be converted for US usage. We are unable to confirm that any electrical item meets UL-Listing standards at our facility All items ship from High Point, North Carolina