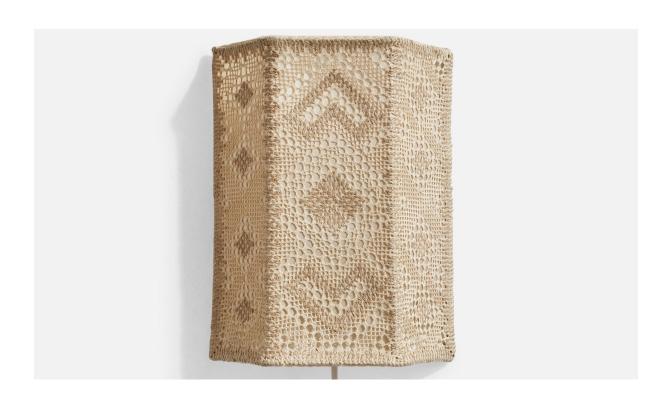

## Swedish Designer, Wall Light, Fabric, Sweden, 1960s

| Title:       | Swedish Designer, Wall Light, Fabric, Sweden, 1960s |
|--------------|-----------------------------------------------------|
| Dimensions:  | 10.25 in x 8.1 in x 2.75 in                         |
| Inventory #: | 17627                                               |
| Price:       | \$850.00                                            |

## **Product Description**

A beige embroidery fabric and metal wall light designed and produced in Sweden, c. 1960s. Overall Dimensions (inches): 10.25"H x 8.1"W x 2.75"D Back Plate Dimensions (inches): no back plate, just a string to hang from Bulb Specifications: E-14(European) Bulbs Bulbs not included unless otherwise specified Number of Sockets (per fixture): 1 There is no maximum wattage stated on fixture Does not include mounting hardware. All lighting will be converted for US usage. We are unable to confirm that any electrical item meets UL-Listing standards at our facility All items ship from High Point, North Carolina