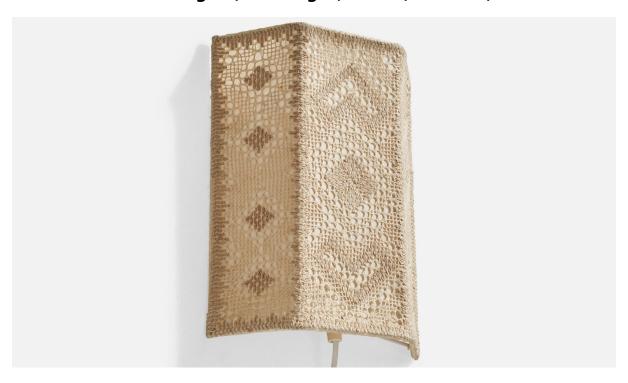

## Swedish Designer, Wall Light, Fabric, Sweden, 1960s

| Title:       | Swedish Designer, Wall Light, Fabric, Sweden, 1960s |
|--------------|-----------------------------------------------------|
| Dimensions:  | 10.25 in x 8.1 in x 2.75 in                         |
| Inventory #: | 17627                                               |
| Price:       | \$850.00                                            |

## **Product Description**

A beige embroidery fabric and metal wall light designed and produced in Sweden, c. 1960s. Overall Dimensions (inches): 10.25"H x 8.1"W x 2.75"D Back Plate Dimensions (inches): no back plate, just a string to hang from Bulb Specifications: E-14(European) Bulbs Bulbs not included unless otherwise specified Number of Sockets (per fixture): 1 There is no maximum wattage stated on fixture Does not include mounting hardware. All lighting will be converted for US usage. We are unable to confirm that any electrical item meets UL-Listing standards at our facility All items ship from High Point, North Carolina