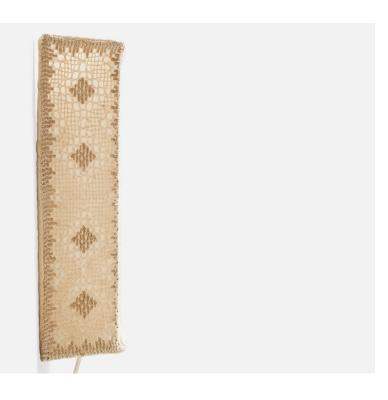

## Swedish Designer, Wall Light, Fabric, Sweden, 1960s

| Title:       | Swedish Designer, Wall Light, Fabric, Sweden, 1960s |
|--------------|-----------------------------------------------------|
| Dimensions:  | 10.25 in x 8.1 in x 2.75 in                         |
| Inventory #: | 17627                                               |
| Price:       | \$850.00                                            |

## **Product Description**

A beige embroidery fabric and metal wall light designed and produced in Sweden, c. 1960s. Overall Dimensions (inches): 10.25"H x 8.1"W x 2.75"D Back Plate Dimensions (inches): no back plate, just a string to hang from Bulb Specifications: E-14(European) Bulbs Bulbs not included unless otherwise specified Number of Sockets (per fixture): 1 There is no maximum wattage stated on fixture Does not include mounting hardware. All lighting will be converted for US usage. We are unable to confirm that any electrical item meets UL-Listing standards at our facility All items ship from High Point, North Carolina