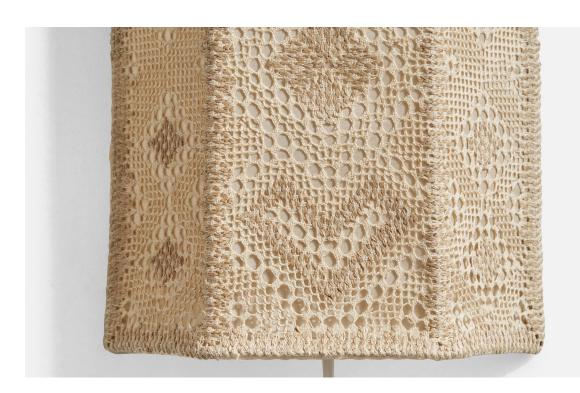

## **Product Description**

A beige embroidery fabric and metal wall light designed and produced in Sweden, c. 1960s. Overall Dimensions (inches): 10.25"H x 8.1"W x 2.75"D Back Plate Dimensions (inches): no back plate, just a string to hang from Bulb Specifications: E-14(European) Bulbs Bulbs not included unless otherwise specified Number of Sockets (per fixture): 1 There is no maximum wattage stated on fixture Does not include mounting hardware. All lighting will be converted for US usage. We are unable to confirm that any electrical item meets UL-Listing standards at our facility All items ship from High Point, North Carolina