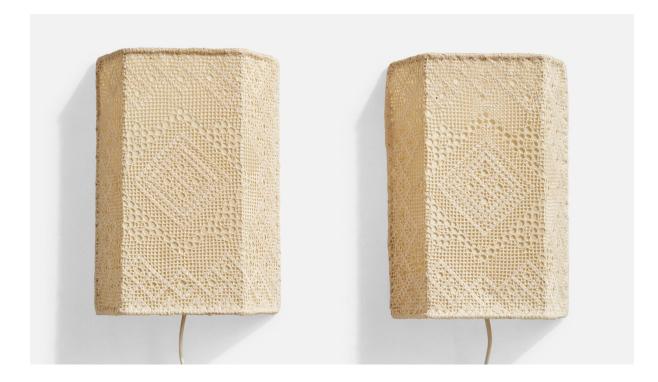

| Title:       | Swedish Designer, Wall Lights, Fabric, Sweden, 1960s |
|--------------|------------------------------------------------------|
| Dimensions:  | 9.75 in x 6.75 in x 2.65 in                          |
| Inventory #: | 17632                                                |
| Price:       | \$1,800.00                                           |

## **Product Description**

A pair of beige embroidery fabric and metal wall lights designed and produced in Sweden, c. 1960s. Overall Dimensions (Inches): 9.75" H x 6.75" W x 2.65" D Back Plate Dimensions (Inches): no backplate, just a string to hang from Bulb Specifications: E-14 Number of Sockets (per fixture): 1 Does not include mounting hardware. These wall lights currently use a cord and plug that is compatible with US standard sockets. We are unable to confirm that any electrical item meets UL-Listing standards at our facility. If you require a hardwire application, please contact us prior to purchasing for further details. Please specify cord color / material / length if custom specs are required. Please note additional lead time of 1-2 business days will be required.