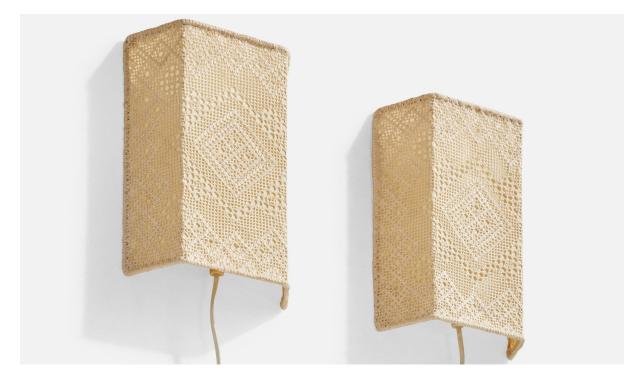

| Title:       | Swedish Designer, Wall Lights, Fabric, Sweden, 1960s |
|--------------|------------------------------------------------------|
| Dimensions:  | 9.75 in x 6.75 in x 2.65 in                          |
| Inventory #: | 17632                                                |
| Price:       | \$1,800.00                                           |

## **Product Description**

A pair of beige embroidery fabric and metal wall lights designed and produced in Sweden, c. 1960s. Overall Dimensions (Inches): 9.75" H x 6.75" W x 2.65" D Back Plate Dimensions (Inches): no backplate, just a string to hang from Bulb Specifications: E-14 Number of Sockets (per fixture): 1 Does not include mounting hardware. These wall lights currently use a cord and plug that is compatible with US standard sockets. We are unable to confirm that any electrical item meets UL-Listing standards at our facility. If you require a hardwire application, please contact us prior to purchasing for further details. Please specify cord color / material / length if custom specs are required. Please note additional lead time of 1-2 business days will be required.