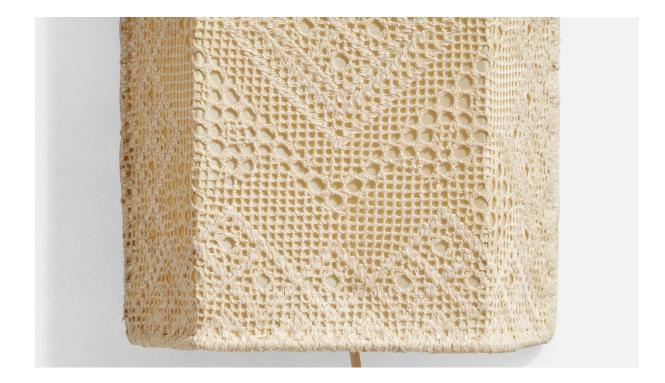

## **Product Description**

A pair of beige embroidery fabric and metal wall lights designed and produced in Sweden, c. 1960s. Overall Dimensions (Inches): 9.75" H x 6.75" W x 2.65" D Back Plate Dimensions (Inches): no backplate, just a string to hang from Bulb Specifications: E-14 Number of Sockets (per fixture): 1 Does not include mounting hardware. These wall lights currently use a cord and plug that is compatible with US standard sockets. We are unable to confirm that any electrical item meets UL-Listing standards at our facility. If you require a hardwire application, please contact us prior to purchasing for further details. Please specify cord color / material / length if custom specs are required. Please note additional lead time of 1-2 business days will be required.