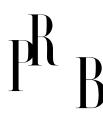

| Title:       | Swedish Designer, Wall Lights, Fabric, Sweden, 1960s |
|--------------|------------------------------------------------------|
| Dimensions:  | 9.75 in x 6.75 in x 2.65 in                          |
| Inventory #: | 17632                                                |
| Price:       | \$1,800.00                                           |

## **Product Description**

A pair of beige embroidery fabric and metal wall lights designed and produced in Sweden, c. 1960s. Overall Dimensions (Inches): 9.75" H x 6.75" W x 2.65" D Back Plate Dimensions (Inches): no backplate, just a string to hang from Bulb Specifications: E-14 Number of Sockets (per fixture): 1 Does not include mounting hardware. These wall lights currently use a cord and plug that is compatible with US standard sockets. We are unable to confirm that any electrical item meets UL-Listing standards at our facility. If you require a hardwire application, please contact us prior to purchasing for further details. Please specify cord color / material / length if custom specs are required. Please note additional lead time of 1-2 business days will be required.