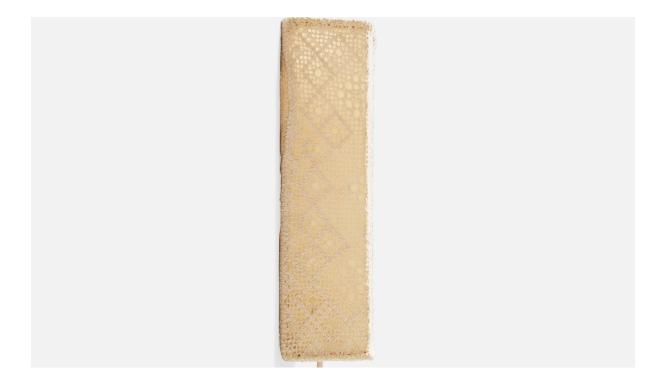

## **Product Description**

A pair of beige embroidery fabric and metal wall lights designed and produced in Sweden, c. 1960s. Overall Dimensions (Inches): 9.75" H x 6.75" W x 2.65" D Back Plate Dimensions (Inches): no backplate, just a string to hang from Bulb Specifications: E-14 Number of Sockets (per fixture): 1 Does not include mounting hardware. These wall lights currently use a cord and plug that is compatible with US standard sockets. We are unable to confirm that any electrical item meets UL-Listing standards at our facility. If you require a hardwire application, please contact us prior to purchasing for further details. Please specify cord color / material / length if custom specs are required. Please note additional lead time of 1-2 business days will be required.