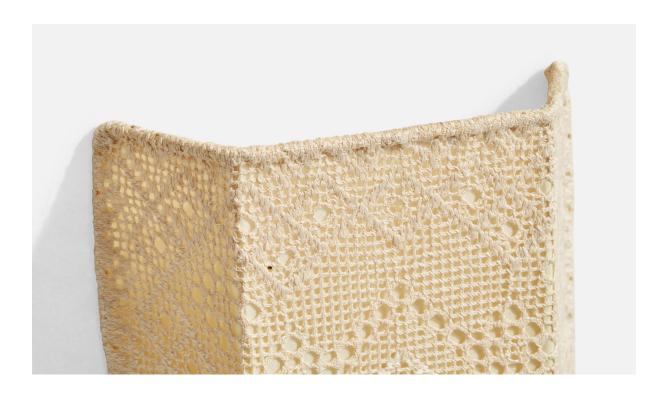

## **Product Description**

A pair of beige embroidery fabric and metal wall lights designed and produced in Sweden, c. 1960s. Overall Dimensions (Inches): 9.75" H x 6.75" W x 2.65" D Back Plate Dimensions (Inches): no backplate, just a string to hang from Bulb Specifications: E-14 Number of Sockets (per fixture): 1 Does not include mounting hardware. These wall lights currently use a cord and plug that is compatible with US standard sockets. We are unable to confirm that any electrical item meets UL-Listing standards at our facility. If you require a hardwire application, please contact us prior to purchasing for further details. Please specify cord color / material / length if custom specs are required. Please note additional lead time of 1-2 business days will be required.