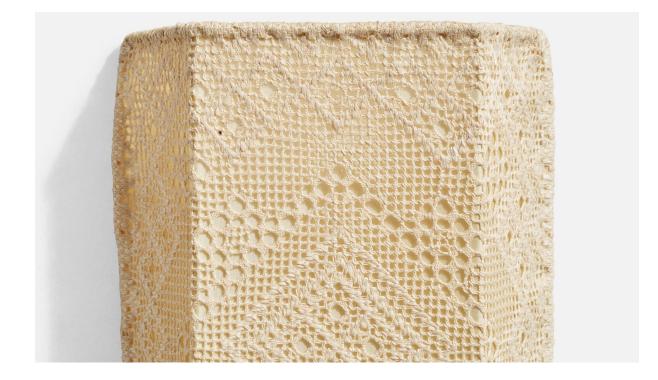

## **Product Description**

A pair of beige embroidery fabric and metal wall lights designed and produced in Sweden, c. 1960s. Overall Dimensions (Inches): 9.75" H x 6.75" W x 2.65" D Back Plate Dimensions (Inches): no backplate, just a string to hang from Bulb Specifications: E-14 Number of Sockets (per fixture): 1 Does not include mounting hardware. These wall lights currently use a cord and plug that is compatible with US standard sockets. We are unable to confirm that any electrical item meets UL-Listing standards at our facility. If you require a hardwire application, please contact us prior to purchasing for further details. Please specify cord color / material / length if custom specs are required. Please note additional lead time of 1-2 business days will be required.