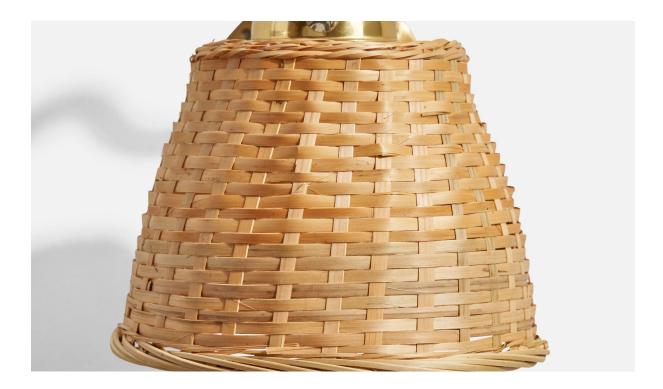

## **Product Description**

A brass and rattan wall light designed by C.E. Fors and produced by EWÅ Värnamo, Sweden, c. 1970s. Overall Dimensions (Inches): 8.5" H x 7" W x 9.1" D Back Plate Dimensions (Inches): 4.25" H x 4.25" W x 1" D Bulb Specifications: E-26 Number of Sockets (per fixture): 1 Does not include mounting hardware. These wall lights currently use a cord and plug that is compatible with US standard sockets. We are unable to confirm that any electrical item meets UL-Listing standards at our facility. If you require a hardwire application, please contact us prior to purchasing for further details. Please specify cord color / material / length if custom specs are required. Please note additional lead time of 1-2 business days will be required.All items ship from High Point, North Carolina.