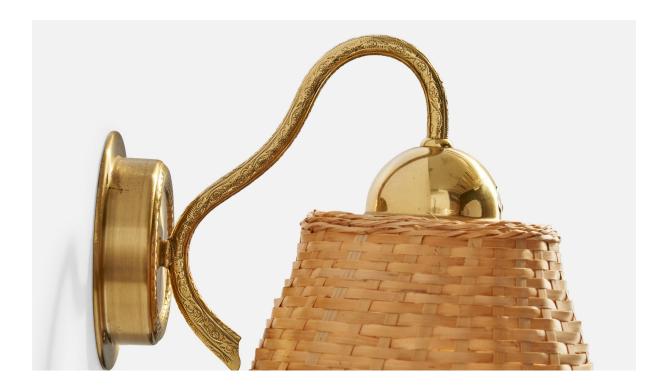

## C.E. Fors, Wall Light, Brass, Rattan, Sweden, 1970s

| Price:       | \$1,300.00                                          |
|--------------|-----------------------------------------------------|
| Inventory #: | 17641                                               |
| Dimensions:  | 8.5 in x 7.0 in x 9.1 in                            |
| Title:       | C.E. Fors, Wall Light, Brass, Rattan, Sweden, 1970s |

## **Product Description**

A brass and rattan wall light designed by C.E. Fors and produced by EWÅ Värnamo, Sweden, c. 1970s. Overall Dimensions (Inches): 8.5" H x 7" W x 9.1" D Back Plate Dimensions (Inches): 4.25" H x 4.25" W x 1" D Bulb Specifications: E-26 Number of Sockets (per fixture): 1 Does not include mounting hardware. These wall lights currently use a cord and plug that is compatible with US standard sockets. We are unable to confirm that any electrical item meets UL-Listing standards at our facility. If you require a hardwire application, please contact us prior to purchasing for further details. Please specify cord color / material / length if custom specs are required. Please note additional lead time of 1-2 business days will be required.All items ship from High Point, North Carolina.