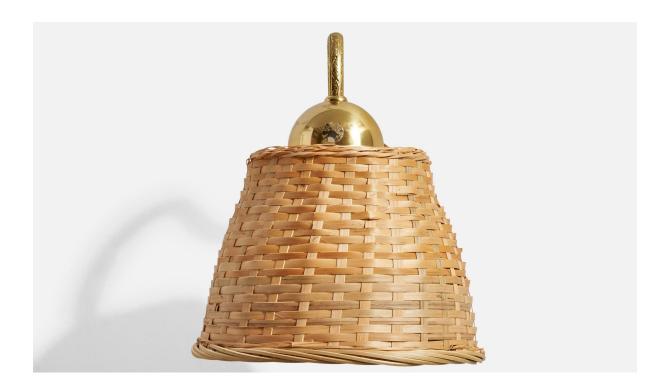

## C.E. Fors, Wall Light, Brass, Rattan, Sweden, 1970s

| Price:       | \$1,300.00                                          |
|--------------|-----------------------------------------------------|
| Inventory #: | 17641                                               |
| Dimensions:  | 8.5 in x 7.0 in x 9.1 in                            |
| Title:       | C.E. Fors, Wall Light, Brass, Rattan, Sweden, 1970s |

## **Product Description**

A brass and rattan wall light designed by C.E. Fors and produced by EWÅ Värnamo, Sweden, c. 1970s. Overall Dimensions (Inches): 8.5" H x 7" W x 9.1" D Back Plate Dimensions (Inches): 4.25" H x 4.25" W x 1" D Bulb Specifications: E-26 Number of Sockets (per fixture): 1 Does not include mounting hardware. These wall lights currently use a cord and plug that is compatible with US standard sockets. We are unable to confirm that any electrical item meets UL-Listing standards at our facility. If you require a hardwire application, please contact us prior to purchasing for further details. Please specify cord color / material / length if custom specs are required. Please note additional lead time of 1-2 business days will be required.All items ship from High Point, North Carolina.