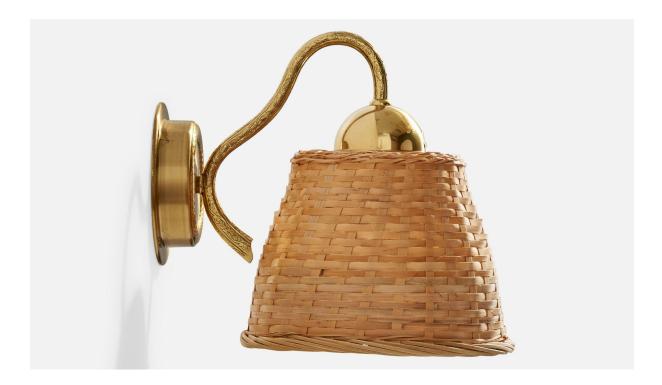

## C.E. Fors, Wall Light, Brass, Rattan, Sweden, 1970s

| Price:       | \$1,300.00                                          |
|--------------|-----------------------------------------------------|
| Inventory #: | 17641                                               |
| Dimensions:  | 8.5 in x 7.0 in x 9.1 in                            |
| Title:       | C.E. Fors, Wall Light, Brass, Rattan, Sweden, 1970s |

## **Product Description**

A brass and rattan wall light designed by C.E. Fors and produced by EWÅ Värnamo, Sweden, c. 1970s. Overall Dimensions (Inches): 8.5" H x 7" W x 9.1" D Back Plate Dimensions (Inches): 4.25" H x 4.25" W x 1" D Bulb Specifications: E-26 Number of Sockets (per fixture): 1 Does not include mounting hardware. These wall lights currently use a cord and plug that is compatible with US standard sockets. We are unable to confirm that any electrical item meets UL-Listing standards at our facility. If you require a hardwire application, please contact us prior to purchasing for further details. Please specify cord color / material / length if custom specs are required. Please note additional lead time of 1-2 business days will be required.All items ship from High Point, North Carolina.