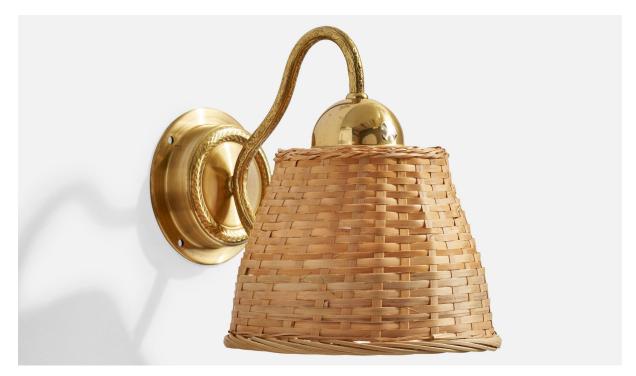

## C.E. Fors, Wall Light, Brass, Rattan, Sweden, 1970s

| Price:       | \$1,300.00                                          |
|--------------|-----------------------------------------------------|
| Inventory #: | 17641                                               |
| Dimensions:  | 8.5 in x 7.0 in x 9.1 in                            |
| Title:       | C.E. Fors, Wall Light, Brass, Rattan, Sweden, 1970s |

## **Product Description**

A brass and rattan wall light designed by C.E. Fors and produced by EWÅ Värnamo, Sweden, c. 1970s. Overall Dimensions (Inches): 8.5" H x 7" W x 9.1" D Back Plate Dimensions (Inches): 4.25" H x 4.25" W x 1" D Bulb Specifications: E-26 Number of Sockets (per fixture): 1 Does not include mounting hardware. These wall lights currently use a cord and plug that is compatible with US standard sockets. We are unable to confirm that any electrical item meets UL-Listing standards at our facility. If you require a hardwire application, please contact us prior to purchasing for further details. Please specify cord color / material / length if custom specs are required. Please note additional lead time of 1-2 business days will be required.All items ship from High Point, North Carolina.