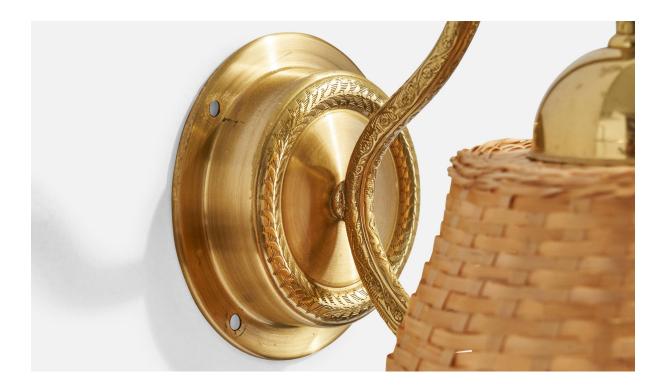

## **Product Description**

A brass and rattan wall light designed by C.E. Fors and produced by EWÅ Värnamo, Sweden, c. 1970s. Overall Dimensions (Inches): 8.5" H x 7" W x 9.1" D Back Plate Dimensions (Inches): 4.25" H x 4.25" W x 1" D Bulb Specifications: E-26 Number of Sockets (per fixture): 1 Does not include mounting hardware. These wall lights currently use a cord and plug that is compatible with US standard sockets. We are unable to confirm that any electrical item meets UL-Listing standards at our facility. If you require a hardwire application, please contact us prior to purchasing for further details. Please specify cord color / material / length if custom specs are required. Please note additional lead time of 1-2 business days will be required.All items ship from High Point, North Carolina.