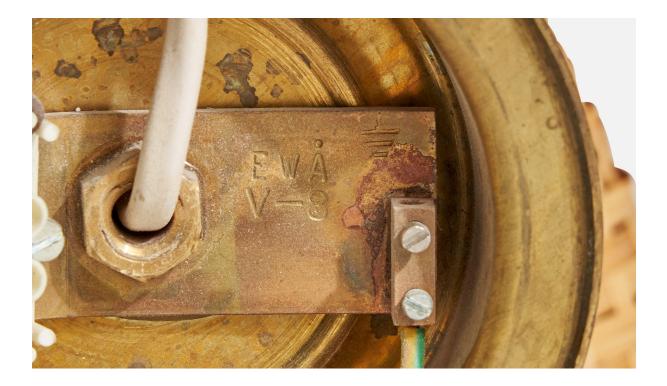

## **Product Description**

A brass and rattan wall light designed by C.E. Fors and produced by EWÅ Värnamo, Sweden, c. 1970s. Overall Dimensions (Inches): 8.5" H x 7" W x 9.1" D Back Plate Dimensions (Inches): 4.25" H x 4.25" W x 1" D Bulb Specifications: E-26 Number of Sockets (per fixture): 1 Does not include mounting hardware. These wall lights currently use a cord and plug that is compatible with US standard sockets. We are unable to confirm that any electrical item meets UL-Listing standards at our facility. If you require a hardwire application, please contact us prior to purchasing for further details. Please specify cord color / material / length if custom specs are required. Please note additional lead time of 1-2 business days will be required.All items ship from High Point, North Carolina.