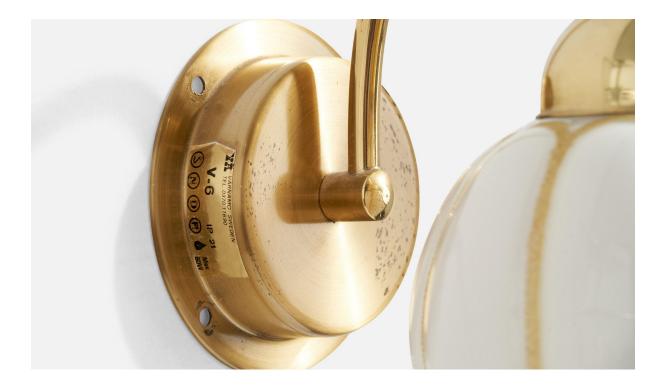

## **Product Description**

A pair of brass and glass wall lights produced by EWÅ Värnamo, Sweden, c. 1970s. Overall Dimensions (Inches): 7.6" H x 5.75" W x 7.7" D Back Plate Dimensions (Inches): 4.25" H x 4.25" W x 1.1" D Bulb Specifications: E-26 Number of Sockets (per fixture): 1 Does not include mounting hardware. These wall lights currently use a cord and plug that is compatible with US standard sockets. We are unable to confirm that any electrical item meets UL-Listing standards at our facility. If you require a hardwire application, please contact us prior to purchasing for further details. Please specify cord color / material / length if custom specs are required. Please note additional lead time of 1-2 business days will be required.All items ship from High Point, North Carolina.