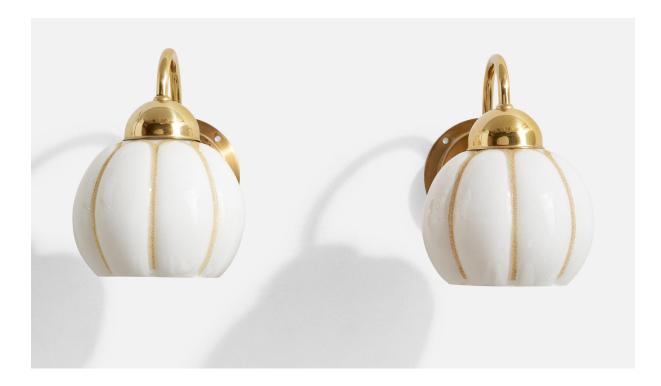

## **Product Description**

A pair of brass and glass wall lights produced by EWÅ Värnamo, Sweden, c. 1970s. Overall Dimensions (Inches): 7.6" H x 5.75" W x 7.7" D Back Plate Dimensions (Inches): 4.25" H x 4.25" W x 1.1" D Bulb Specifications: E-26 Number of Sockets (per fixture): 1 Does not include mounting hardware. These wall lights currently use a cord and plug that is compatible with US standard sockets. We are unable to confirm that any electrical item meets UL-Listing standards at our facility. If you require a hardwire application, please contact us prior to purchasing for further details. Please specify cord color / material / length if custom specs are required. Please note additional lead time of 1-2 business days will be required.All items ship from High Point, North Carolina.