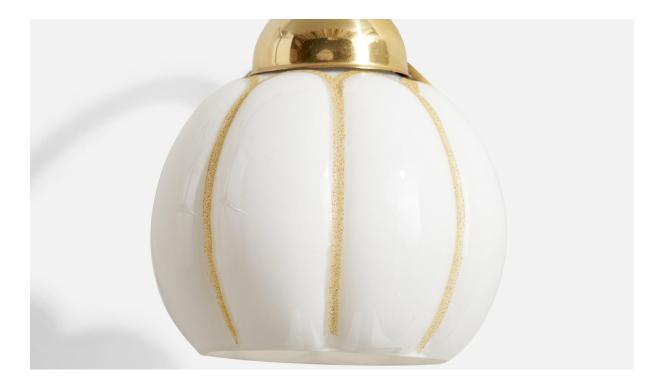

## EWÅ Värnamo, Wall Lights, Brass, Glass, Sweden, 1970s

| Title:       | EWÅ Värnamo, Wall Lights, Brass, Glass, Sweden, 1970s |
|--------------|-------------------------------------------------------|
| Dimensions:  | 7.6 in x 5.75 in x 7.7 in                             |
| Inventory #: | 17642                                                 |
| Price:       | \$2,400.00                                            |

## **Product Description**

A pair of brass and glass wall lights produced by EWÅ Värnamo, Sweden, c. 1970s. Overall Dimensions (Inches): 7.6" H x 5.75" W x 7.7" D Back Plate Dimensions (Inches): 4.25" H x 4.25" W x 1.1" D Bulb Specifications: E-26 Number of Sockets (per fixture): 1 Does not include mounting hardware. These wall lights currently use a cord and plug that is compatible with US standard sockets. We are unable to confirm that any electrical item meets UL-Listing standards at our facility. If you require a hardwire application, please contact us prior to purchasing for further details. Please specify cord color / material / length if custom specs are required. Please note additional lead time of 1-2 business days will be required.All items ship from High Point, North Carolina.