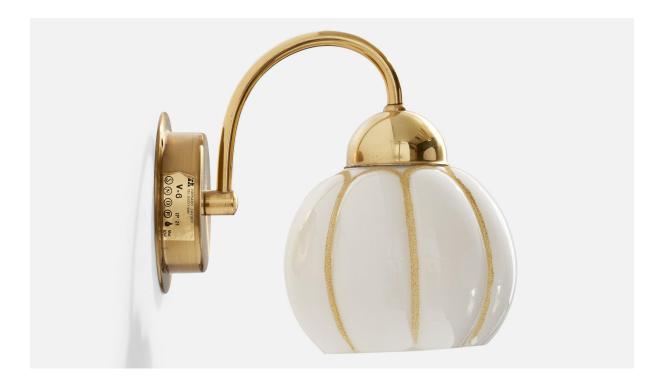

## EWÅ Värnamo, Wall Lights, Brass, Glass, Sweden, 1970s

| Title:       | EWÅ Värnamo, Wall Lights, Brass, Glass, Sweden, 1970s |
|--------------|-------------------------------------------------------|
| Dimensions:  | 7.6 in x 5.75 in x 7.7 in                             |
| Inventory #: | 17642                                                 |
| Price:       | \$2,400.00                                            |

## **Product Description**

A pair of brass and glass wall lights produced by EWÅ Värnamo, Sweden, c. 1970s. Overall Dimensions (Inches): 7.6" H x 5.75" W x 7.7" D Back Plate Dimensions (Inches): 4.25" H x 4.25" W x 1.1" D Bulb Specifications: E-26 Number of Sockets (per fixture): 1 Does not include mounting hardware. These wall lights currently use a cord and plug that is compatible with US standard sockets. We are unable to confirm that any electrical item meets UL-Listing standards at our facility. If you require a hardwire application, please contact us prior to purchasing for further details. Please specify cord color / material / length if custom specs are required. Please note additional lead time of 1-2 business days will be required.All items ship from High Point, North Carolina.