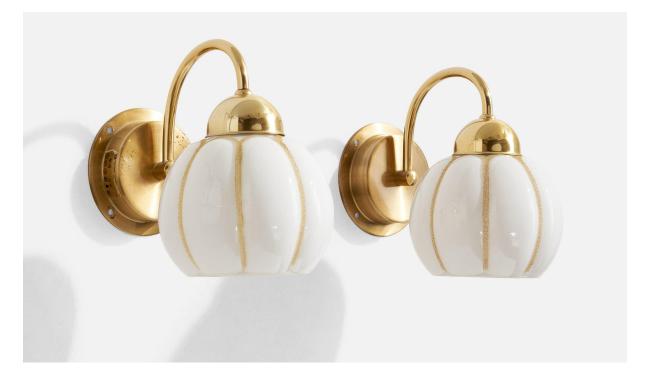

## **Product Description**

A pair of brass and glass wall lights produced by EWÅ Värnamo, Sweden, c. 1970s. Overall Dimensions (Inches): 7.6" H x 5.75" W x 7.7" D Back Plate Dimensions (Inches): 4.25" H x 4.25" W x 1.1" D Bulb Specifications: E-26 Number of Sockets (per fixture): 1 Does not include mounting hardware. These wall lights currently use a cord and plug that is compatible with US standard sockets. We are unable to confirm that any electrical item meets UL-Listing standards at our facility. If you require a hardwire application, please contact us prior to purchasing for further details. Please specify cord color / material / length if custom specs are required. Please note additional lead time of 1-2 business days will be required.All items ship from High Point, North Carolina.