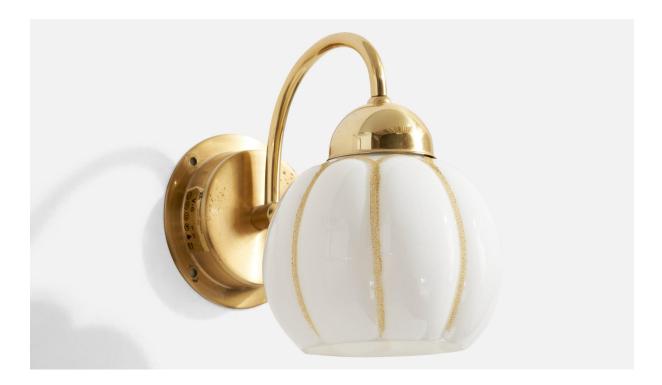

## **Product Description**

A pair of brass and glass wall lights produced by EWÅ Värnamo, Sweden, c. 1970s. Overall Dimensions (Inches): 7.6" H x 5.75" W x 7.7" D Back Plate Dimensions (Inches): 4.25" H x 4.25" W x 1.1" D Bulb Specifications: E-26 Number of Sockets (per fixture): 1 Does not include mounting hardware. These wall lights currently use a cord and plug that is compatible with US standard sockets. We are unable to confirm that any electrical item meets UL-Listing standards at our facility. If you require a hardwire application, please contact us prior to purchasing for further details. Please specify cord color / material / length if custom specs are required. Please note additional lead time of 1-2 business days will be required.All items ship from High Point, North Carolina.