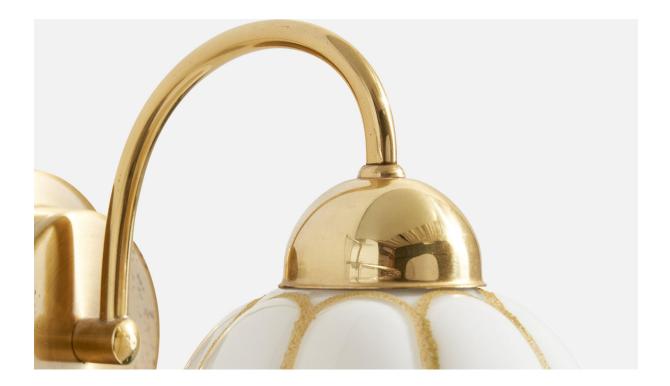

## **Product Description**

A pair of brass and glass wall lights produced by EWÅ Värnamo, Sweden, c. 1970s. Overall Dimensions (Inches): 7.6" H x 5.75" W x 7.7" D Back Plate Dimensions (Inches): 4.25" H x 4.25" W x 1.1" D Bulb Specifications: E-26 Number of Sockets (per fixture): 1 Does not include mounting hardware. These wall lights currently use a cord and plug that is compatible with US standard sockets. We are unable to confirm that any electrical item meets UL-Listing standards at our facility. If you require a hardwire application, please contact us prior to purchasing for further details. Please specify cord color / material / length if custom specs are required. Please note additional lead time of 1-2 business days will be required.All items ship from High Point, North Carolina.