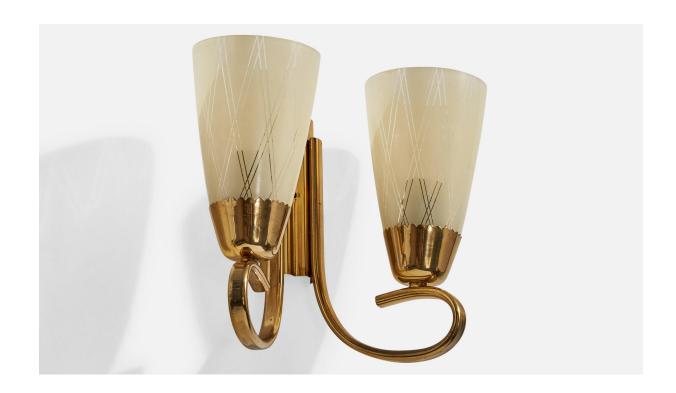

## Austrian Designer, Wall Light, Brass, Glass, Austria, 1950s

| Title:       | Austrian Designer, Wall Light, Brass, Glass, Austria, 1950s |
|--------------|-------------------------------------------------------------|
| Dimensions:  | 8.5 in x 8.75 in x 4.5 in                                   |
| Inventory #: | 17650                                                       |
| Price:       | \$1,900.00                                                  |

## **Product Description**

A brass and etched glass wall light designed and produced in Austria, c. 1950s. The brass presents with very light discoloration. Overall Dimensions (Inches): 8.5" H x 8.75" W x 4.5" D Back Plate Dimensions (Inches): 4.8" H x 1.75" W x .9" D Bulb Specifications: E-14 Number of Sockets (per fixture): 2 Does not include mounting hardware. All lighting will be converted for US usage. We are unable to confirm that any electrical item meets UL-Listing standards at our facility.All items ship from High Point, North Carolina.