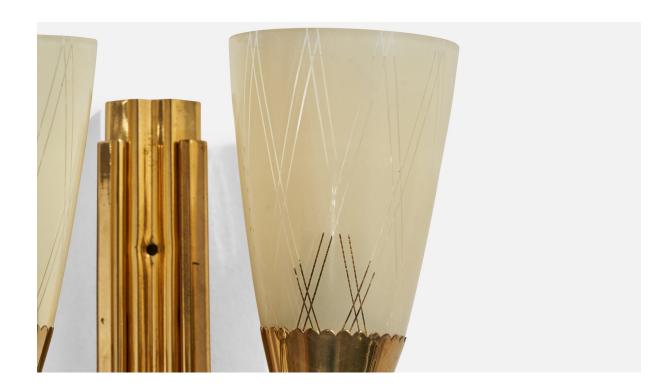

## **Product Description**

A brass and etched glass wall light designed and produced in Austria, c. 1950s. The brass presents with very light discoloration. Overall Dimensions (Inches): 8.5" H x 8.75" W x 4.5" D Back Plate Dimensions (Inches): 4.8" H x 1.75" W x .9" D Bulb Specifications: E-14 Number of Sockets (per fixture): 2 Does not include mounting hardware. All lighting will be converted for US usage. We are unable to confirm that any electrical item meets UL-Listing standards at our facility.All items ship from High Point, North Carolina.