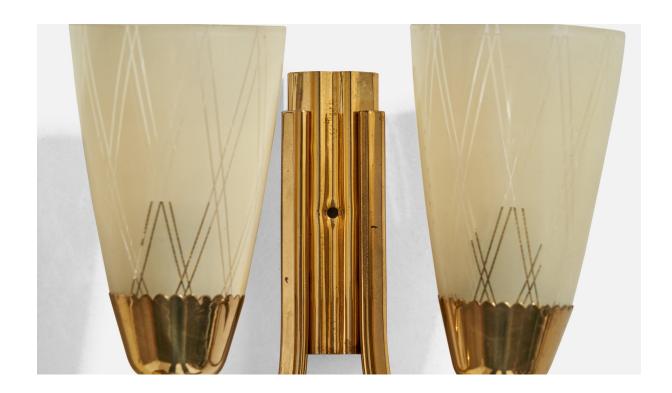

## **Product Description**

A brass and etched glass wall light designed and produced in Austria, c. 1950s. The brass presents with very light discoloration. Overall Dimensions (Inches): 8.5" H x 8.75" W x 4.5" D Back Plate Dimensions (Inches): 4.8" H x 1.75" W x .9" D Bulb Specifications: E-14 Number of Sockets (per fixture): 2 Does not include mounting hardware. All lighting will be converted for US usage. We are unable to confirm that any electrical item meets UL-Listing standards at our facility.All items ship from High Point, North Carolina.