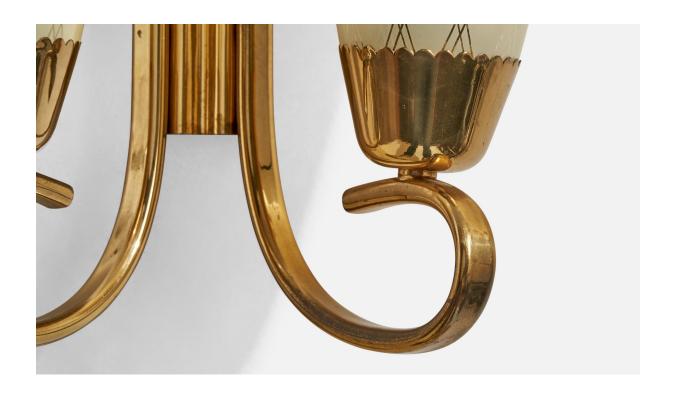

## **Product Description**

A brass and etched glass wall light designed and produced in Austria, c. 1950s. The brass presents with very light discoloration. Overall Dimensions (Inches): 8.5" H x 8.75" W x 4.5" D Back Plate Dimensions (Inches): 4.8" H x 1.75" W x .9" D Bulb Specifications: E-14 Number of Sockets (per fixture): 2 Does not include mounting hardware. All lighting will be converted for US usage. We are unable to confirm that any electrical item meets UL-Listing standards at our facility.All items ship from High Point, North Carolina.