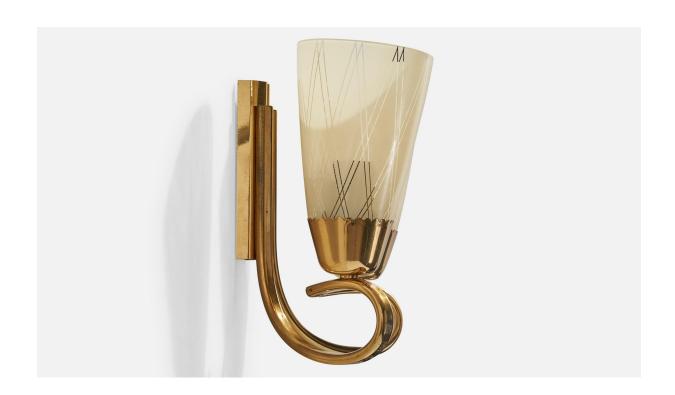

## Austrian Designer, Wall Light, Brass, Glass, Austria, 1950s

| Title:       | Austrian Designer, Wall Light, Brass, Glass, Austria, 1950s |
|--------------|-------------------------------------------------------------|
| Dimensions:  | 8.5 in x 8.75 in x 4.5 in                                   |
| Inventory #: | 17650                                                       |
| Price:       | \$1,900.00                                                  |

## **Product Description**

A brass and etched glass wall light designed and produced in Austria, c. 1950s. The brass presents with very light discoloration. Overall Dimensions (Inches): 8.5" H x 8.75" W x 4.5" D Back Plate Dimensions (Inches): 4.8" H x 1.75" W x .9" D Bulb Specifications: E-14 Number of Sockets (per fixture): 2 Does not include mounting hardware. All lighting will be converted for US usage. We are unable to confirm that any electrical item meets UL-Listing standards at our facility.All items ship from High Point, North Carolina.