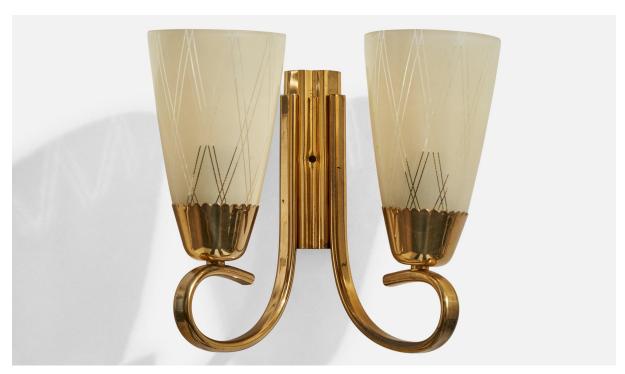

## Austrian Designer, Wall Light, Brass, Glass, Austria, 1950s

| Title:       | Austrian Designer, Wall Light, Brass, Glass, Austria, 1950s |
|--------------|-------------------------------------------------------------|
| Dimensions:  | 8.5 in x 8.75 in x 4.5 in                                   |
| Inventory #: | 17650                                                       |
| Price:       | \$1,900.00                                                  |

## **Product Description**

A brass and etched glass wall light designed and produced in Austria, c. 1950s. The brass presents with very light discoloration. Overall Dimensions (Inches): 8.5" H x 8.75" W x 4.5" D Back Plate Dimensions (Inches): 4.8" H x 1.75" W x .9" D Bulb Specifications: E-14 Number of Sockets (per fixture): 2 Does not include mounting hardware. All lighting will be converted for US usage. We are unable to confirm that any electrical item meets UL-Listing standards at our facility.All items ship from High Point, North Carolina.