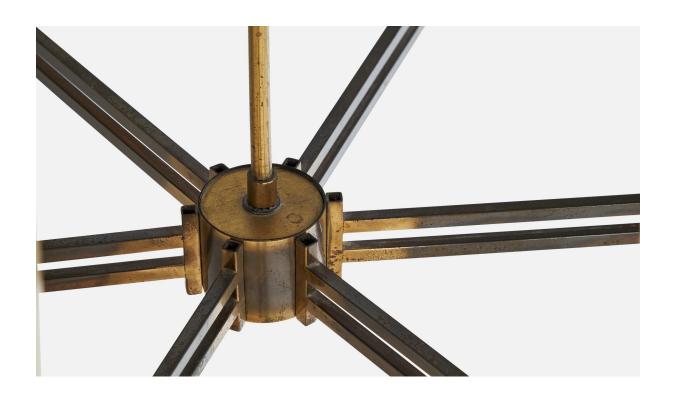

## **Product Description**

A brass and etched glass chandelier designed and produced in Italy, c. 1950s. The brass stem presents with moderate oxidation. Overall Dimensions (inches): 23" H x 24.5" Diameter Dimensions of Canopy: 2.625" H x 2.625" Diameter Stem length: 16.5" H Bulb Specifications: E-12 Number of Sockets: 6 Sold with lampshades. All lighting will be converted for US usage. We are unable to confirm that any electrical item meets UL-Listing standards at our facility.All items ship from High Point, North Carolina.