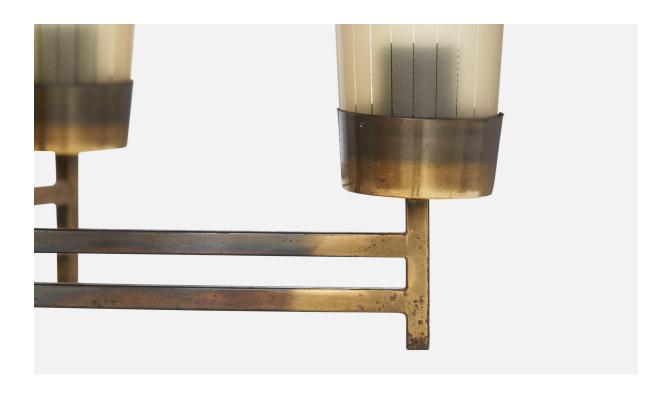

## **Product Description**

A brass and etched glass chandelier designed and produced in Italy, c. 1950s. The brass stem presents with moderate oxidation. Overall Dimensions (inches): 23" H x 24.5" Diameter Dimensions of Canopy: 2.625" H x 2.625" Diameter Stem length: 16.5" H Bulb Specifications: E-12 Number of Sockets: 6 Sold with lampshades. All lighting will be converted for US usage. We are unable to confirm that any electrical item meets UL-Listing standards at our facility.All items ship from High Point, North Carolina.