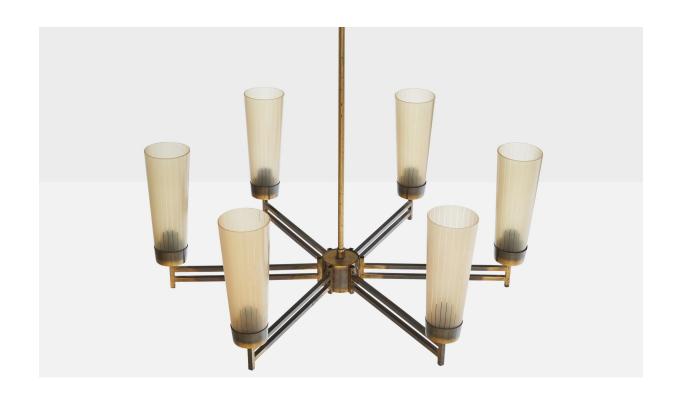

## Italian Designer, Chandelier, Brass, Glass, Italy, 1950s

| Title:       | Italian Designer, Chandelier, Brass, Glass, Italy, 1950s |
|--------------|----------------------------------------------------------|
| Dimensions:  | 23.0 in x 24.5 in                                        |
| Inventory #: | 17764                                                    |
| Price:       | \$5,400.00                                               |

## **Product Description**

A brass and etched glass chandelier designed and produced in Italy, c. 1950s. The brass stem presents with moderate oxidation. Overall Dimensions (inches): 23" H x 24.5" Diameter Dimensions of Canopy: 2.625" H x 2.625" Diameter Stem length: 16.5" H Bulb Specifications: E-12 Number of Sockets: 6 Sold with lampshades. All lighting will be converted for US usage. We are unable to confirm that any electrical item meets UL-Listing standards at our facility.All items ship from High Point, North Carolina.