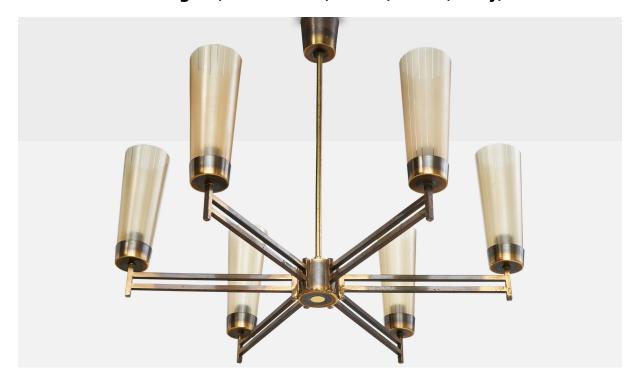

## Italian Designer, Chandelier, Brass, Glass, Italy, 1950s

| Title:       | Italian Designer, Chandelier, Brass, Glass, Italy, 1950s |
|--------------|----------------------------------------------------------|
| Dimensions:  | 23.0 in x 24.5 in                                        |
| Inventory #: | 17764                                                    |
| Price:       | \$5,400.00                                               |

## **Product Description**

A brass and etched glass chandelier designed and produced in Italy, c. 1950s. The brass stem presents with moderate oxidation. Overall Dimensions (inches): 23" H x 24.5" Diameter Dimensions of Canopy: 2.625" H x 2.625" Diameter Stem length: 16.5" H Bulb Specifications: E-12 Number of Sockets: 6 Sold with lampshades. All lighting will be converted for US usage. We are unable to confirm that any electrical item meets UL-Listing standards at our facility.All items ship from High Point, North Carolina.