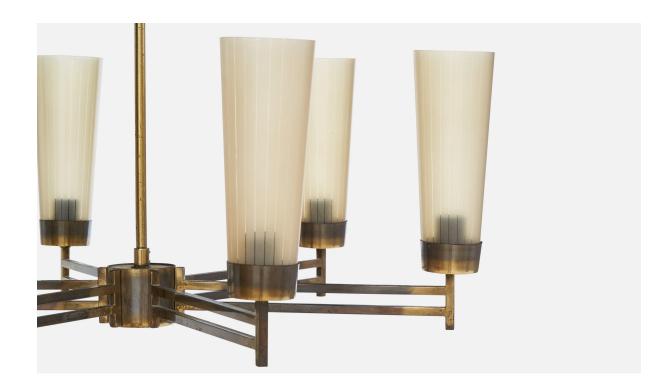

## Italian Designer, Chandelier, Brass, Glass, Italy, 1950s

| Title:       | Italian Designer, Chandelier, Brass, Glass, Italy, 1950s |
|--------------|----------------------------------------------------------|
| Dimensions:  | 23.0 in x 24.5 in                                        |
| Inventory #: | 17764                                                    |
| Price:       | \$5,400.00                                               |

## **Product Description**

A brass and etched glass chandelier designed and produced in Italy, c. 1950s. The brass stem presents with moderate oxidation. Overall Dimensions (inches): 23" H x 24.5" Diameter Dimensions of Canopy: 2.625" H x 2.625" Diameter Stem length: 16.5" H Bulb Specifications: E-12 Number of Sockets: 6 Sold with lampshades. All lighting will be converted for US usage. We are unable to confirm that any electrical item meets UL-Listing standards at our facility.All items ship from High Point, North Carolina.