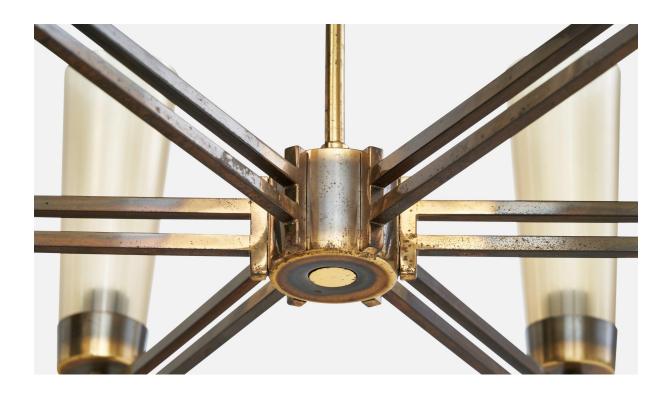

## **Product Description**

A brass and etched glass chandelier designed and produced in Italy, c. 1950s. The brass stem presents with moderate oxidation. Overall Dimensions (inches): 23" H x 24.5" Diameter Dimensions of Canopy: 2.625" H x 2.625" Diameter Stem length: 16.5" H Bulb Specifications: E-12 Number of Sockets: 6 Sold with lampshades. All lighting will be converted for US usage. We are unable to confirm that any electrical item meets UL-Listing standards at our facility.All items ship from High Point, North Carolina.