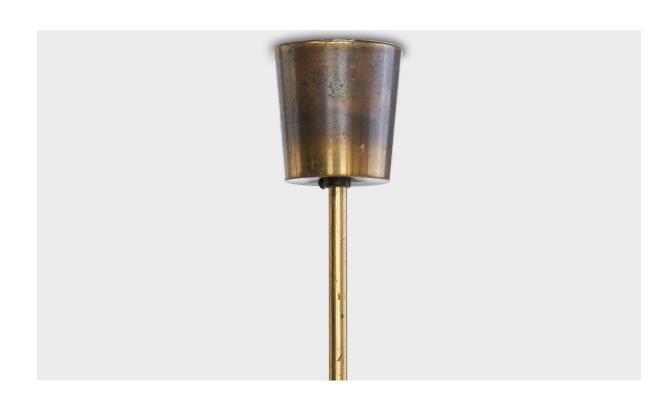

## **Product Description**

A brass and etched glass chandelier designed and produced in Italy, c. 1950s. The brass stem presents with moderate oxidation. Overall Dimensions (inches): 23" H x 24.5" Diameter Dimensions of Canopy: 2.625" H x 2.625" Diameter Stem length: 16.5" H Bulb Specifications: E-12 Number of Sockets: 6 Sold with lampshades. All lighting will be converted for US usage. We are unable to confirm that any electrical item meets UL-Listing standards at our facility.All items ship from High Point, North Carolina.