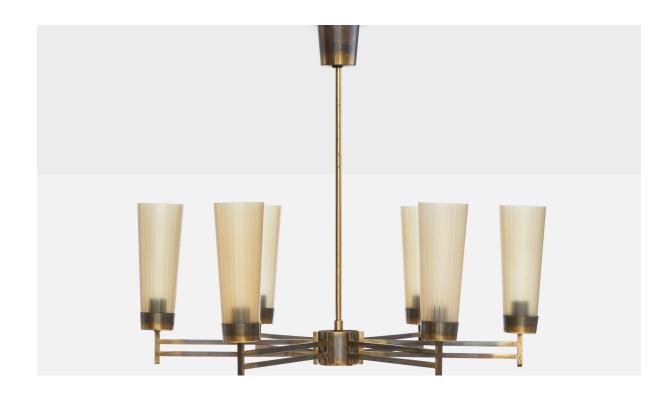

## Italian Designer, Chandelier, Brass, Glass, Italy, 1950s

| Title:       | Italian Designer, Chandelier, Brass, Glass, Italy, 1950s |
|--------------|----------------------------------------------------------|
| Dimensions:  | 23.0 in x 24.5 in                                        |
| Inventory #: | 17764                                                    |
| Price:       | \$5,400.00                                               |

## **Product Description**

A brass and etched glass chandelier designed and produced in Italy, c. 1950s. The brass stem presents with moderate oxidation. Overall Dimensions (inches): 23" H x 24.5" Diameter Dimensions of Canopy: 2.625" H x 2.625" Diameter Stem length: 16.5" H Bulb Specifications: E-12 Number of Sockets: 6 Sold with lampshades. All lighting will be converted for US usage. We are unable to confirm that any electrical item meets UL-Listing standards at our facility.All items ship from High Point, North Carolina.