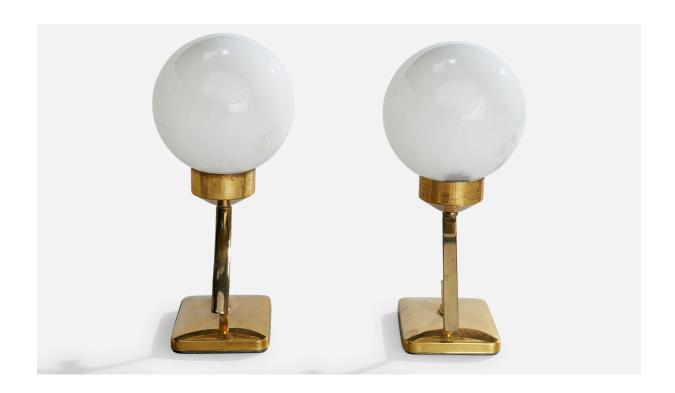

## French Designer, Table Lamps, Brass, Glass, France, 1950s

| Title:       | French Designer, Table Lamps, Brass, Glass, France, 1950s |
|--------------|-----------------------------------------------------------|
| Dimensions:  | 10.125 in x 4.75 in                                       |
| Inventory #: | 17772                                                     |
| Price:       | \$2,200.00                                                |

## **Product Description**

A pair of brass and white opaline glass table lamps designed and produced in France, c. 1950s. Dimensions of Lamp with Shade (inches): 10.125" H x 4.75" Diameter Bulb Specifications: E-14 Bulb Number of Sockets (per fixture): 1 Sold with lampshade. All lighting will be converted for US usage. We are unable to confirm that any electrical item meets UL-Listing standards at our facility.All items ship from High Point, North Carolina.