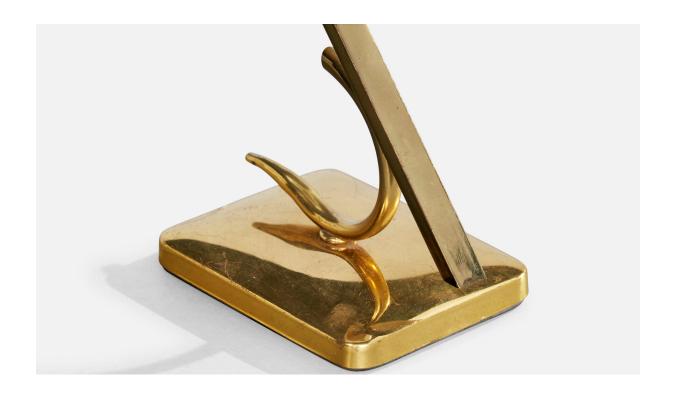

## French Designer, Table Lamps, Brass, Glass, France, 1950s

| Title:       | French Designer, Table Lamps, Brass, Glass, France, 1950s |
|--------------|-----------------------------------------------------------|
| Dimensions:  | 10.125 in x 4.75 in                                       |
| Inventory #: | 17772                                                     |
| Price:       | \$2,200.00                                                |

## **Product Description**

A pair of brass and white opaline glass table lamps designed and produced in France, c. 1950s. Dimensions of Lamp with Shade (inches): 10.125" H x 4.75" Diameter Bulb Specifications: E-14 Bulb Number of Sockets (per fixture): 1 Sold with lampshade. All lighting will be converted for US usage. We are unable to confirm that any electrical item meets UL-Listing standards at our facility.All items ship from High Point, North Carolina.