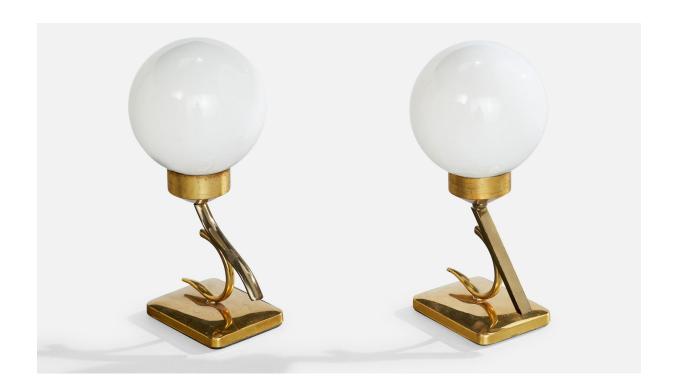

## French Designer, Table Lamps, Brass, Glass, France, 1950s

| Title:       | French Designer, Table Lamps, Brass, Glass, France, 1950s |
|--------------|-----------------------------------------------------------|
| Dimensions:  | 10.125 in x 4.75 in                                       |
| Inventory #: | 17772                                                     |
| Price:       | \$2,200.00                                                |

## **Product Description**

A pair of brass and white opaline glass table lamps designed and produced in France, c. 1950s. Dimensions of Lamp with Shade (inches): 10.125" H x 4.75" Diameter Bulb Specifications: E-14 Bulb Number of Sockets (per fixture): 1 Sold with lampshade. All lighting will be converted for US usage. We are unable to confirm that any electrical item meets UL-Listing standards at our facility.All items ship from High Point, North Carolina.