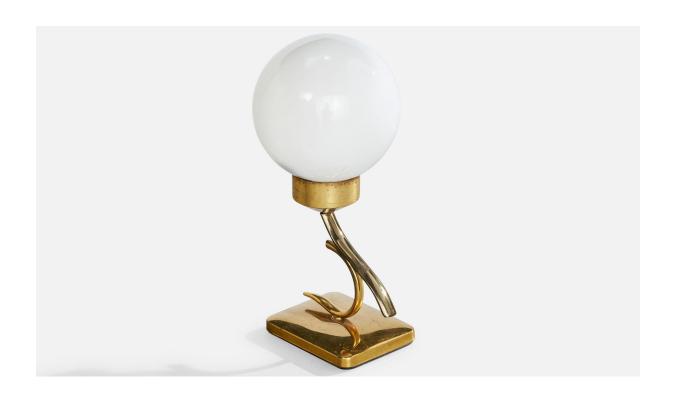

## French Designer, Table Lamps, Brass, Glass, France, 1950s

| Title:       | French Designer, Table Lamps, Brass, Glass, France, 1950s |
|--------------|-----------------------------------------------------------|
| Dimensions:  | 10.125 in x 4.75 in                                       |
| Inventory #: | 17772                                                     |
| Price:       | \$2,200.00                                                |

## **Product Description**

A pair of brass and white opaline glass table lamps designed and produced in France, c. 1950s. Dimensions of Lamp with Shade (inches): 10.125" H x 4.75" Diameter Bulb Specifications: E-14 Bulb Number of Sockets (per fixture): 1 Sold with lampshade. All lighting will be converted for US usage. We are unable to confirm that any electrical item meets UL-Listing standards at our facility.All items ship from High Point, North Carolina.