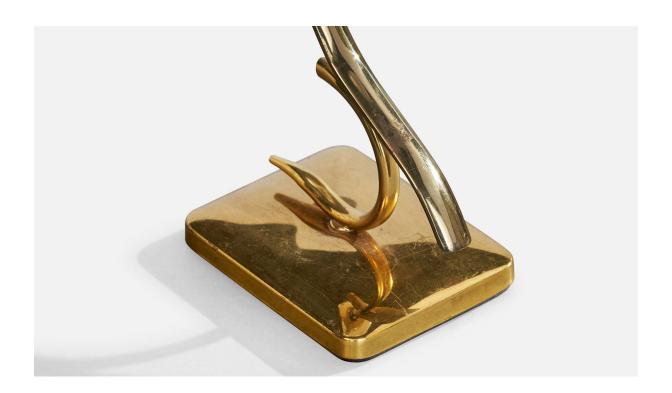

## French Designer, Table Lamps, Brass, Glass, France, 1950s

| Title:       | French Designer, Table Lamps, Brass, Glass, France, 1950s |
|--------------|-----------------------------------------------------------|
| Dimensions:  | 10.125 in x 4.75 in                                       |
| Inventory #: | 17772                                                     |
| Price:       | \$2,200.00                                                |

## **Product Description**

A pair of brass and white opaline glass table lamps designed and produced in France, c. 1950s. Dimensions of Lamp with Shade (inches): 10.125" H x 4.75" Diameter Bulb Specifications: E-14 Bulb Number of Sockets (per fixture): 1 Sold with lampshade. All lighting will be converted for US usage. We are unable to confirm that any electrical item meets UL-Listing standards at our facility.All items ship from High Point, North Carolina.