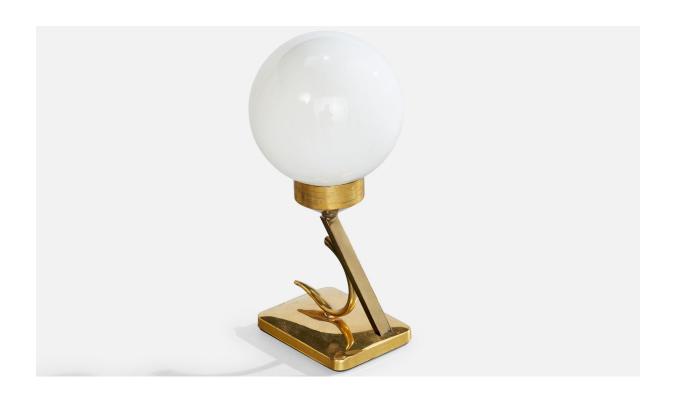

## French Designer, Table Lamps, Brass, Glass, France, 1950s

| Title:       | French Designer, Table Lamps, Brass, Glass, France, 1950s |
|--------------|-----------------------------------------------------------|
| Dimensions:  | 10.125 in x 4.75 in                                       |
| Inventory #: | 17772                                                     |
| Price:       | \$2,200.00                                                |

## **Product Description**

A pair of brass and white opaline glass table lamps designed and produced in France, c. 1950s. Dimensions of Lamp with Shade (inches): 10.125" H x 4.75" Diameter Bulb Specifications: E-14 Bulb Number of Sockets (per fixture): 1 Sold with lampshade. All lighting will be converted for US usage. We are unable to confirm that any electrical item meets UL-Listing standards at our facility.All items ship from High Point, North Carolina.