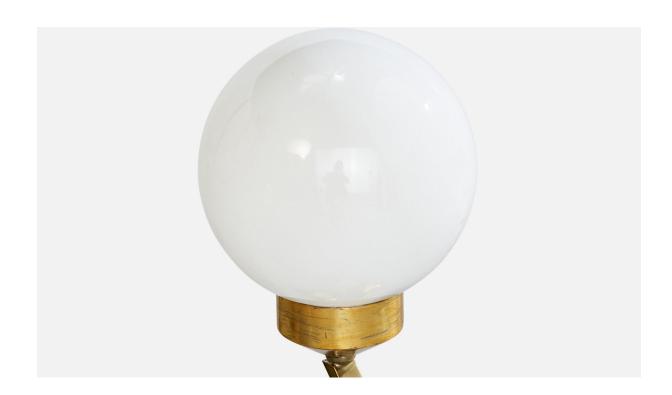

## **Product Description**

A pair of brass and white opaline glass table lamps designed and produced in France, c. 1950s. Dimensions of Lamp with Shade (inches): 10.125" H x 4.75" Diameter Bulb Specifications: E-14 Bulb Number of Sockets (per fixture): 1 Sold with lampshade. All lighting will be converted for US usage. We are unable to confirm that any electrical item meets UL-Listing standards at our facility.All items ship from High Point, North Carolina.