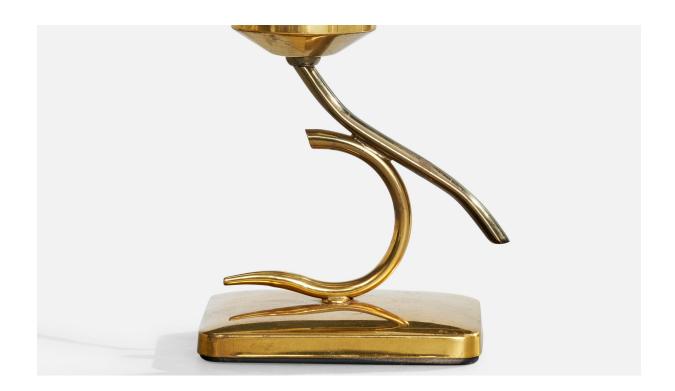

## **Product Description**

A pair of brass and white opaline glass table lamps designed and produced in France, c. 1950s. Dimensions of Lamp with Shade (inches): 10.125" H x 4.75" Diameter Bulb Specifications: E-14 Bulb Number of Sockets (per fixture): 1 Sold with lampshade. All lighting will be converted for US usage. We are unable to confirm that any electrical item meets UL-Listing standards at our facility.All items ship from High Point, North Carolina.