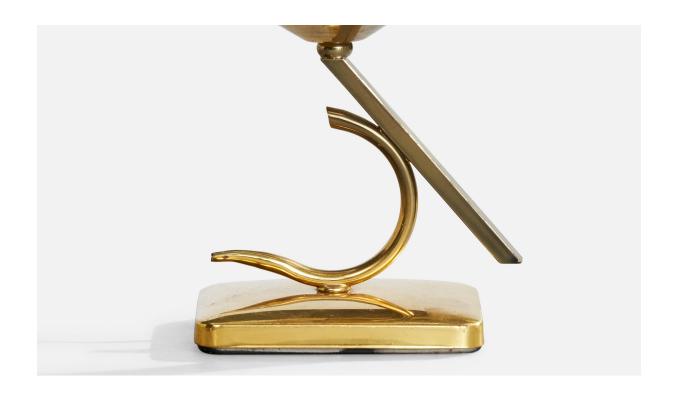

## **Product Description**

A pair of brass and white opaline glass table lamps designed and produced in France, c. 1950s. Dimensions of Lamp with Shade (inches): 10.125" H x 4.75" Diameter Bulb Specifications: E-14 Bulb Number of Sockets (per fixture): 1 Sold with lampshade. All lighting will be converted for US usage. We are unable to confirm that any electrical item meets UL-Listing standards at our facility.All items ship from High Point, North Carolina.