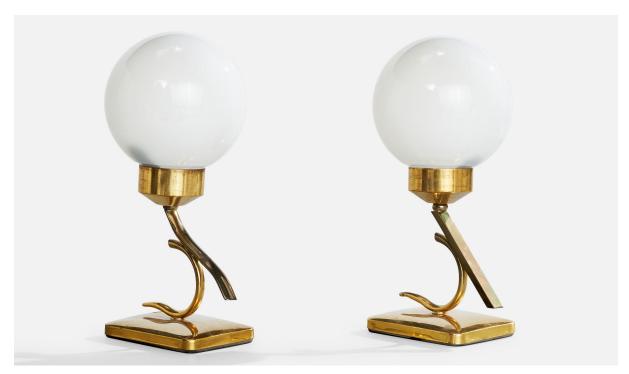

## French Designer, Table Lamps, Brass, Glass, France, 1950s

| Title:       | French Designer, Table Lamps, Brass, Glass, France, 1950s |
|--------------|-----------------------------------------------------------|
| Dimensions:  | 10.125 in x 4.75 in                                       |
| Inventory #: | 17772                                                     |
| Price:       | \$2,200.00                                                |

## **Product Description**

A pair of brass and white opaline glass table lamps designed and produced in France, c. 1950s. Dimensions of Lamp with Shade (inches): 10.125" H x 4.75" Diameter Bulb Specifications: E-14 Bulb Number of Sockets (per fixture): 1 Sold with lampshade. All lighting will be converted for US usage. We are unable to confirm that any electrical item meets UL-Listing standards at our facility.All items ship from High Point, North Carolina.