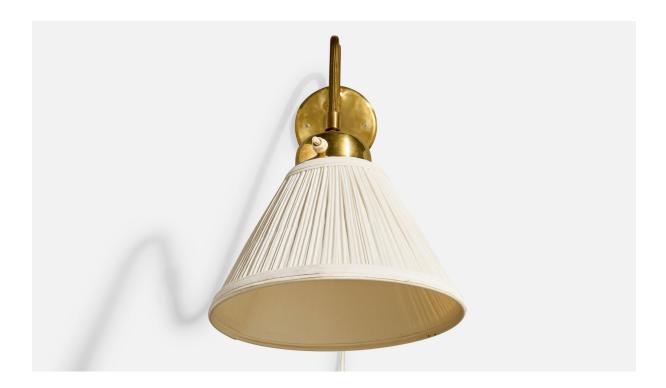

## Swedish Designer, Wall Light, Brass, Fabric, Sweden, 1940s

| Title:       | Swedish Designer, Wall Light, Brass, Fabric, Sweden, 1940s |
|--------------|------------------------------------------------------------|
| Dimensions:  | 14.0 in x 9.875 in x 34.75 in                              |
| Inventory #: | 17805                                                      |
| Price:       | \$3,600.00                                                 |

## **Product Description**

An adjustable brass and off-white fabric wall light designed and produced in Sweden, c. 1940s. Vintage fabric shade. Overall Dimensions (Inches): 14" H x 9.875" W x 34.75" D (measured as fully extended) Back Plate Dimensions (Inches): 4.95" H x 4.95" W x .625" D Bulb Specification: E-26 Number of Sockets (per fixture): 1 Does not include mounting hardware. Sold with lampshade. This wall light currently uses a cord and plug that is compatible with US standard sockets. We are unable to confirm that any electrical item meets UL-Listing standards at our facility. If you require a hardwire application, please contact us prior to purchasing for further details. Please specify cord color / material / length if custom specs are required. Please note additional lead time of 1-2 business days will be required.All items ship from High Point, North Carolina.