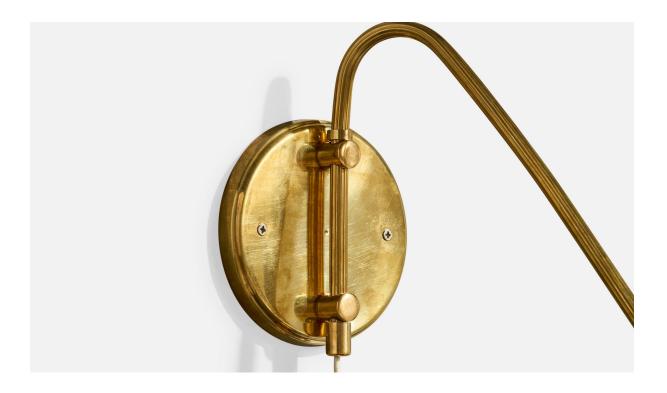

## **Product Description**

An adjustable brass and off-white fabric wall light designed and produced in Sweden, c. 1940s. Vintage fabric shade. Overall Dimensions (Inches): 14" H x 9.875" W x 34.75" D (measured as fully extended) Back Plate Dimensions (Inches): 4.95" H x 4.95" W x .625" D Bulb Specification: E-26 Number of Sockets (per fixture): 1 Does not include mounting hardware. Sold with lampshade. This wall light currently uses a cord and plug that is compatible with US standard sockets. We are unable to confirm that any electrical item meets UL-Listing standards at our facility. If you require a hardwire application, please contact us prior to purchasing for further details. Please specify cord color / material / length if custom specs are required. Please note additional lead time of 1-2 business days will be required.All items ship from High Point, North Carolina.