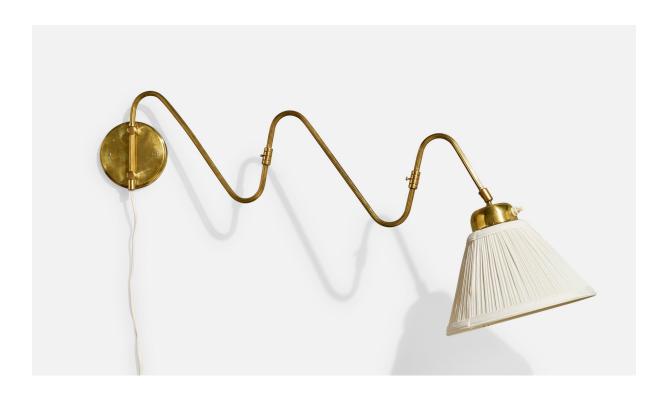

## Swedish Designer, Wall Light, Brass, Fabric, Sweden, 1940s

| Title:       | Swedish Designer, Wall Light, Brass, Fabric, Sweden, 1940s |
|--------------|------------------------------------------------------------|
| Dimensions:  | 14.0 in x 9.875 in x 34.75 in                              |
| Inventory #: | 17805                                                      |
| Price:       | \$3,600.00                                                 |

## **Product Description**

An adjustable brass and off-white fabric wall light designed and produced in Sweden, c. 1940s. Vintage fabric shade. Overall Dimensions (Inches): 14" H x 9.875" W x 34.75" D (measured as fully extended) Back Plate Dimensions (Inches): 4.95" H x 4.95" W x .625" D Bulb Specification: E-26 Number of Sockets (per fixture): 1 Does not include mounting hardware. Sold with lampshade. This wall light currently uses a cord and plug that is compatible with US standard sockets. We are unable to confirm that any electrical item meets UL-Listing standards at our facility. If you require a hardwire application, please contact us prior to purchasing for further details. Please specify cord color / material / length if custom specs are required. Please note additional lead time of 1-2 business days will be required.All items ship from High Point, North Carolina.