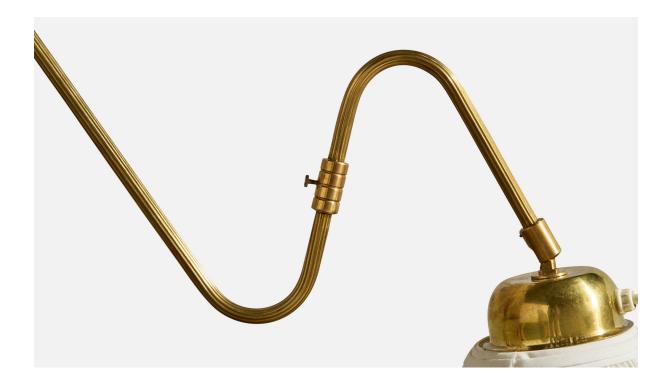

## **Product Description**

An adjustable brass and off-white fabric wall light designed and produced in Sweden, c. 1940s. Vintage fabric shade. Overall Dimensions (Inches): 14" H x 9.875" W x 34.75" D (measured as fully extended) Back Plate Dimensions (Inches): 4.95" H x 4.95" W x .625" D Bulb Specification: E-26 Number of Sockets (per fixture): 1 Does not include mounting hardware. Sold with lampshade. This wall light currently uses a cord and plug that is compatible with US standard sockets. We are unable to confirm that any electrical item meets UL-Listing standards at our facility. If you require a hardwire application, please contact us prior to purchasing for further details. Please specify cord color / material / length if custom specs are required. Please note additional lead time of 1-2 business days will be required.All items ship from High Point, North Carolina.