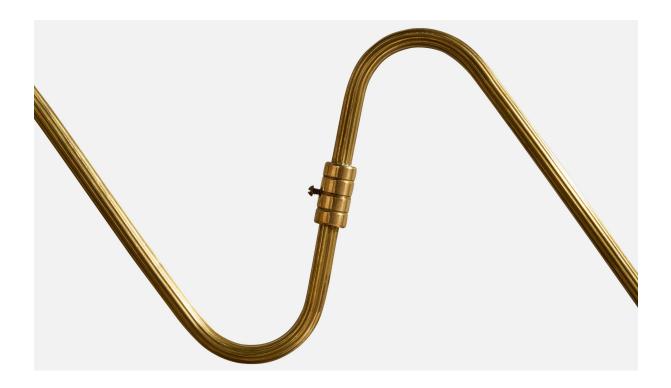

## **Product Description**

An adjustable brass and off-white fabric wall light designed and produced in Sweden, c. 1940s. Vintage fabric shade. Overall Dimensions (Inches): 14" H x 9.875" W x 34.75" D (measured as fully extended) Back Plate Dimensions (Inches): 4.95" H x 4.95" W x .625" D Bulb Specification: E-26 Number of Sockets (per fixture): 1 Does not include mounting hardware. Sold with lampshade. This wall light currently uses a cord and plug that is compatible with US standard sockets. We are unable to confirm that any electrical item meets UL-Listing standards at our facility. If you require a hardwire application, please contact us prior to purchasing for further details. Please specify cord color / material / length if custom specs are required. Please note additional lead time of 1-2 business days will be required.All items ship from High Point, North Carolina.