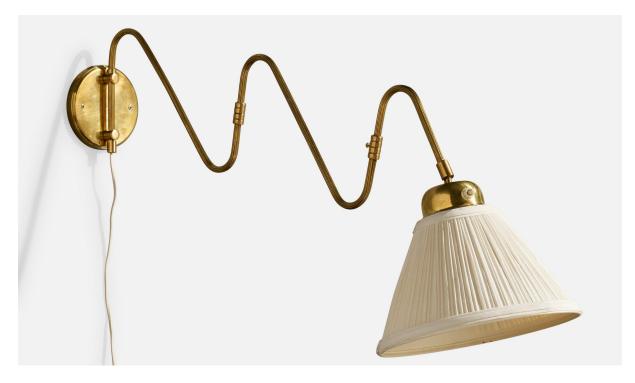

## Swedish Designer, Wall Light, Brass, Fabric, Sweden, 1940s

| Title:       | Swedish Designer, Wall Light, Brass, Fabric, Sweden, 1940s |
|--------------|------------------------------------------------------------|
| Dimensions:  | 14.0 in x 9.875 in x 34.75 in                              |
| Inventory #: | 17805                                                      |
| Price:       | \$3,600.00                                                 |

## **Product Description**

An adjustable brass and off-white fabric wall light designed and produced in Sweden, c. 1940s. Vintage fabric shade. Overall Dimensions (Inches): 14" H x 9.875" W x 34.75" D (measured as fully extended) Back Plate Dimensions (Inches): 4.95" H x 4.95" W x .625" D Bulb Specification: E-26 Number of Sockets (per fixture): 1 Does not include mounting hardware. Sold with lampshade. This wall light currently uses a cord and plug that is compatible with US standard sockets. We are unable to confirm that any electrical item meets UL-Listing standards at our facility. If you require a hardwire application, please contact us prior to purchasing for further details. Please specify cord color / material / length if custom specs are required. Please note additional lead time of 1-2 business days will be required.All items ship from High Point, North Carolina.