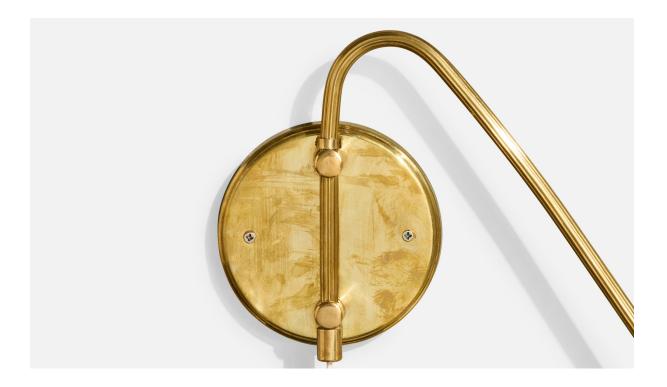

## **Product Description**

An adjustable brass and off-white fabric wall light designed and produced in Sweden, c. 1940s. Vintage fabric shade. Overall Dimensions (Inches): 14" H x 9.875" W x 34.75" D (measured as fully extended) Back Plate Dimensions (Inches): 4.95" H x 4.95" W x .625" D Bulb Specification: E-26 Number of Sockets (per fixture): 1 Does not include mounting hardware. Sold with lampshade. This wall light currently uses a cord and plug that is compatible with US standard sockets. We are unable to confirm that any electrical item meets UL-Listing standards at our facility. If you require a hardwire application, please contact us prior to purchasing for further details. Please specify cord color / material / length if custom specs are required. Please note additional lead time of 1-2 business days will be required.All items ship from High Point, North Carolina.