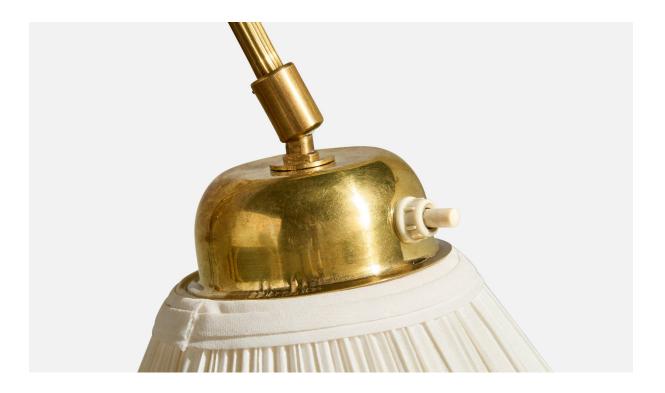

## **Product Description**

An adjustable brass and off-white fabric wall light designed and produced in Sweden, c. 1940s. Vintage fabric shade. Overall Dimensions (Inches): 14" H x 9.875" W x 34.75" D (measured as fully extended) Back Plate Dimensions (Inches): 4.95" H x 4.95" W x .625" D Bulb Specification: E-26 Number of Sockets (per fixture): 1 Does not include mounting hardware. Sold with lampshade. This wall light currently uses a cord and plug that is compatible with US standard sockets. We are unable to confirm that any electrical item meets UL-Listing standards at our facility. If you require a hardwire application, please contact us prior to purchasing for further details. Please specify cord color / material / length if custom specs are required. Please note additional lead time of 1-2 business days will be required.All items ship from High Point, North Carolina.