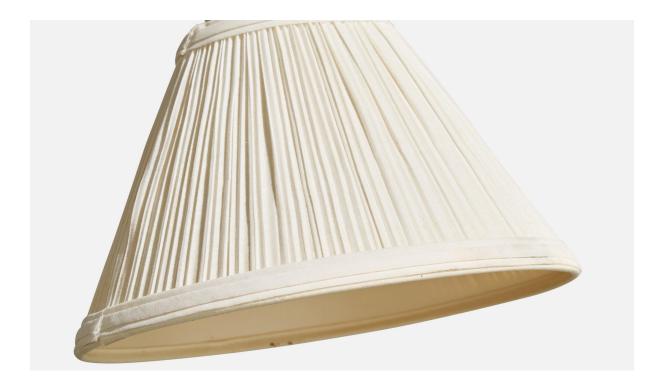

## **Product Description**

An adjustable brass and off-white fabric wall light designed and produced in Sweden, c. 1940s. Vintage fabric shade. Overall Dimensions (Inches): 14" H x 9.875" W x 34.75" D (measured as fully extended) Back Plate Dimensions (Inches): 4.95" H x 4.95" W x .625" D Bulb Specification: E-26 Number of Sockets (per fixture): 1 Does not include mounting hardware. Sold with lampshade. This wall light currently uses a cord and plug that is compatible with US standard sockets. We are unable to confirm that any electrical item meets UL-Listing standards at our facility. If you require a hardwire application, please contact us prior to purchasing for further details. Please specify cord color / material / length if custom specs are required. Please note additional lead time of 1-2 business days will be required.All items ship from High Point, North Carolina.