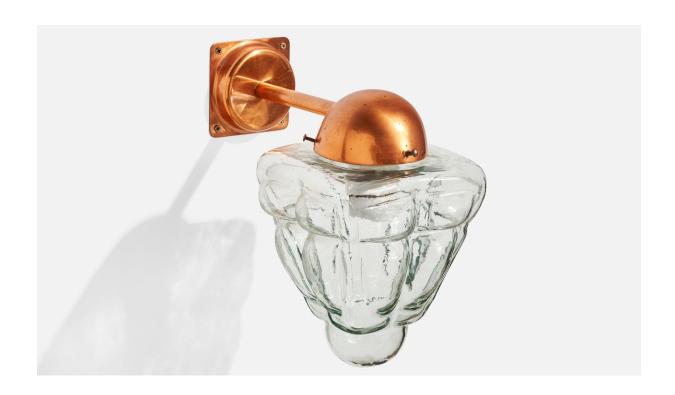

## Ture Berglund, Wall Light, Glass, Copper, Sweden, 1940s

| Price:       | \$1,500.00                                              |
|--------------|---------------------------------------------------------|
| Inventory #: | 17810                                                   |
| Dimensions:  | 11.5 in x 7.0 in x 11.875 in                            |
| Title:       | Ture Berglund, Wall Light, Glass, Copper, Sweden, 1940s |

## **Product Description**

A copper and blown glass wall light designed by Ture Berglund and produced by Skansen Glas, Sweden, 1940s. Overall Dimensions (Inches):  $11.5^{\circ}$  H x  $7^{\circ}$  W x  $11.875^{\circ}$  D Back Plate Dimensions (Inches):  $3.75^{\circ}$  H x  $3.75^{\circ}$  W x  $1^{\circ}$  D Bulb Specifications: E-26 Number of Sockets (per fixture): 1 Does not include mounting hardware. All lighting will be converted for US usage. We are unable to confirm that any electrical item meets UL-Listing standards at our facility.All items ship from High Point, North Carolina.