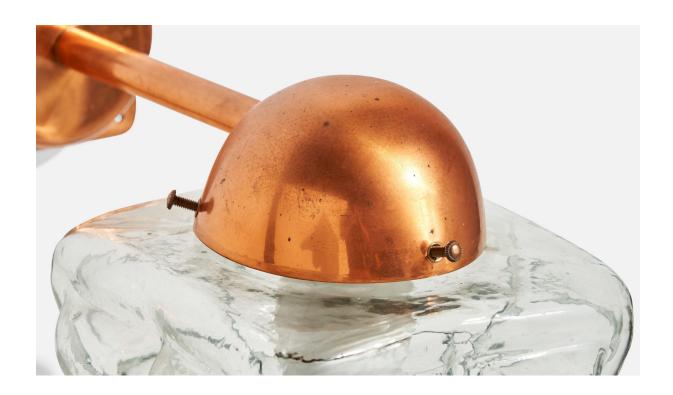

## **Product Description**

A copper and blown glass wall light designed by Ture Berglund and produced by Skansen Glas, Sweden, 1940s. Overall Dimensions (Inches):  $11.5^{\circ}$  H x  $7^{\circ}$  W x  $11.875^{\circ}$  D Back Plate Dimensions (Inches):  $3.75^{\circ}$  H x  $3.75^{\circ}$  W x  $1^{\circ}$  D Bulb Specifications: E-26 Number of Sockets (per fixture): 1 Does not include mounting hardware. All lighting will be converted for US usage. We are unable to confirm that any electrical item meets UL-Listing standards at our facility.All items ship from High Point, North Carolina.