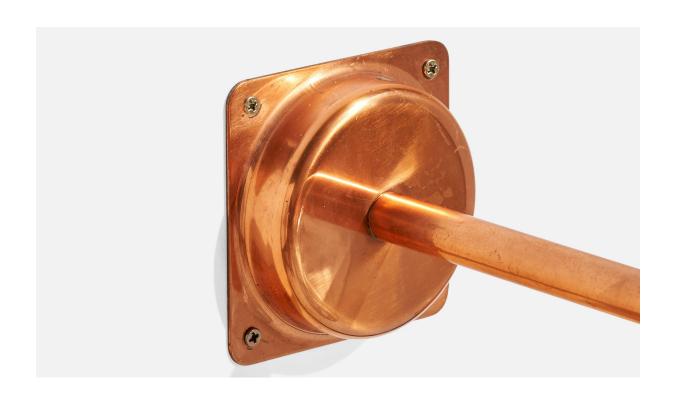

## **Product Description**

A copper and blown glass wall light designed by Ture Berglund and produced by Skansen Glas, Sweden, 1940s. Overall Dimensions (Inches):  $11.5^{\circ}$  H x  $7^{\circ}$  W x  $11.875^{\circ}$  D Back Plate Dimensions (Inches):  $3.75^{\circ}$  H x  $3.75^{\circ}$  W x  $1^{\circ}$  D Bulb Specifications: E-26 Number of Sockets (per fixture): 1 Does not include mounting hardware. All lighting will be converted for US usage. We are unable to confirm that any electrical item meets UL-Listing standards at our facility.All items ship from High Point, North Carolina.