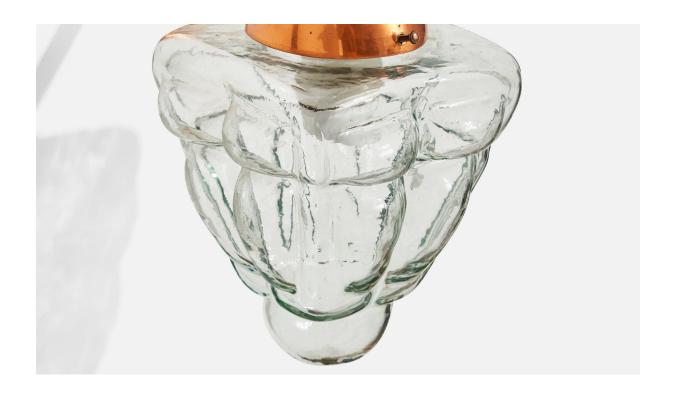

## Ture Berglund, Wall Light, Glass, Copper, Sweden, 1940s

| Price:       | \$1,500.00                                              |
|--------------|---------------------------------------------------------|
| Inventory #: | 17810                                                   |
| Dimensions:  | 11.5 in x 7.0 in x 11.875 in                            |
| Title:       | Ture Berglund, Wall Light, Glass, Copper, Sweden, 1940s |

## **Product Description**

A copper and blown glass wall light designed by Ture Berglund and produced by Skansen Glas, Sweden, 1940s. Overall Dimensions (Inches):  $11.5^{\circ}$  H x  $7^{\circ}$  W x  $11.875^{\circ}$  D Back Plate Dimensions (Inches):  $3.75^{\circ}$  H x  $3.75^{\circ}$  W x  $1^{\circ}$  D Bulb Specifications: E-26 Number of Sockets (per fixture): 1 Does not include mounting hardware. All lighting will be converted for US usage. We are unable to confirm that any electrical item meets UL-Listing standards at our facility.All items ship from High Point, North Carolina.