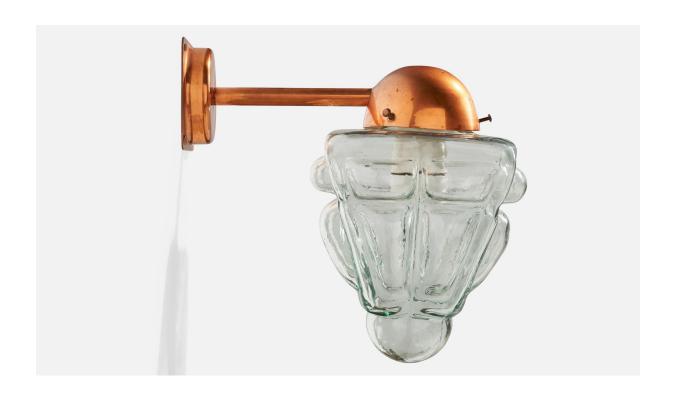

## Ture Berglund, Wall Light, Glass, Copper, Sweden, 1940s

| Price:       | \$1,500.00                                              |
|--------------|---------------------------------------------------------|
| Inventory #: | 17810                                                   |
| Dimensions:  | 11.5 in x 7.0 in x 11.875 in                            |
| Title:       | Ture Berglund, Wall Light, Glass, Copper, Sweden, 1940s |

## **Product Description**

A copper and blown glass wall light designed by Ture Berglund and produced by Skansen Glas, Sweden, 1940s. Overall Dimensions (Inches):  $11.5^{\circ}$  H x  $7^{\circ}$  W x  $11.875^{\circ}$  D Back Plate Dimensions (Inches):  $3.75^{\circ}$  H x  $3.75^{\circ}$  W x  $1^{\circ}$  D Bulb Specifications: E-26 Number of Sockets (per fixture): 1 Does not include mounting hardware. All lighting will be converted for US usage. We are unable to confirm that any electrical item meets UL-Listing standards at our facility.All items ship from High Point, North Carolina.