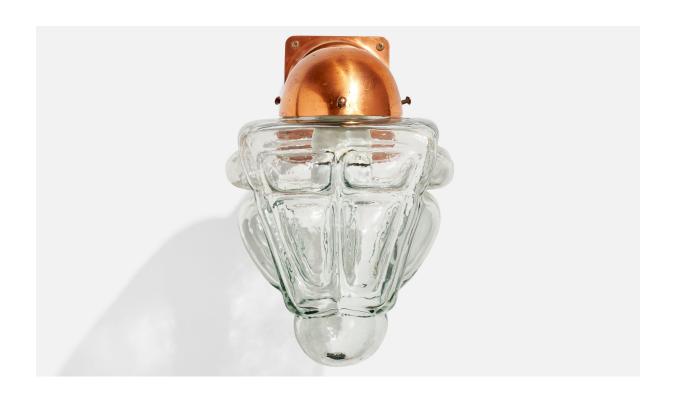

## Ture Berglund, Wall Light, Glass, Copper, Sweden, 1940s

| Price:       | \$1,500.00                                              |
|--------------|---------------------------------------------------------|
| Inventory #: | 17810                                                   |
| Dimensions:  | 11.5 in x 7.0 in x 11.875 in                            |
| Title:       | Ture Berglund, Wall Light, Glass, Copper, Sweden, 1940s |

## **Product Description**

A copper and blown glass wall light designed by Ture Berglund and produced by Skansen Glas, Sweden, 1940s. Overall Dimensions (Inches):  $11.5^{\circ}$  H x  $7^{\circ}$  W x  $11.875^{\circ}$  D Back Plate Dimensions (Inches):  $3.75^{\circ}$  H x  $3.75^{\circ}$  W x  $1^{\circ}$  D Bulb Specifications: E-26 Number of Sockets (per fixture): 1 Does not include mounting hardware. All lighting will be converted for US usage. We are unable to confirm that any electrical item meets UL-Listing standards at our facility.All items ship from High Point, North Carolina.