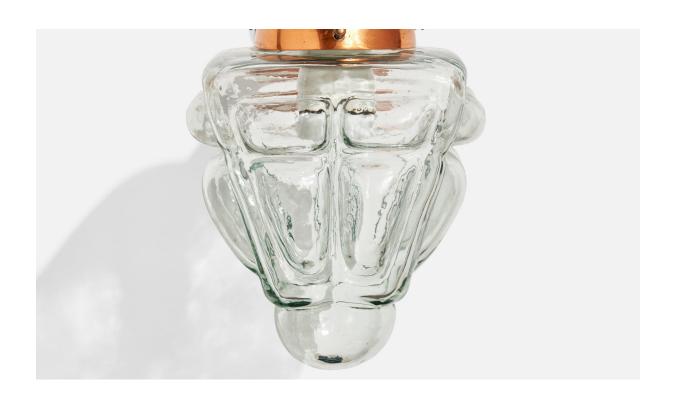

## Ture Berglund, Wall Light, Glass, Copper, Sweden, 1940s

| Price:       | \$1,500.00                                              |
|--------------|---------------------------------------------------------|
| Inventory #: | 17810                                                   |
| Dimensions:  | 11.5 in x 7.0 in x 11.875 in                            |
| Title:       | Ture Berglund, Wall Light, Glass, Copper, Sweden, 1940s |

## **Product Description**

A copper and blown glass wall light designed by Ture Berglund and produced by Skansen Glas, Sweden, 1940s. Overall Dimensions (Inches):  $11.5^{\circ}$  H x  $7^{\circ}$  W x  $11.875^{\circ}$  D Back Plate Dimensions (Inches):  $3.75^{\circ}$  H x  $3.75^{\circ}$  W x  $1^{\circ}$  D Bulb Specifications: E-26 Number of Sockets (per fixture): 1 Does not include mounting hardware. All lighting will be converted for US usage. We are unable to confirm that any electrical item meets UL-Listing standards at our facility.All items ship from High Point, North Carolina.