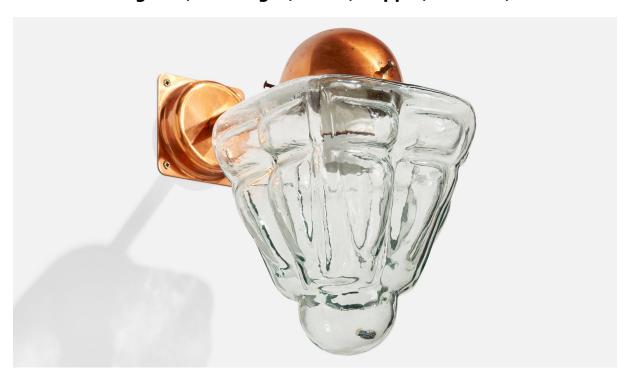

## Ture Berglund, Wall Light, Glass, Copper, Sweden, 1940s

| Price:       | \$1,500.00                                              |
|--------------|---------------------------------------------------------|
| Inventory #: | 17810                                                   |
| Dimensions:  | 11.5 in x 7.0 in x 11.875 in                            |
| Title:       | Ture Berglund, Wall Light, Glass, Copper, Sweden, 1940s |

## **Product Description**

A copper and blown glass wall light designed by Ture Berglund and produced by Skansen Glas, Sweden, 1940s. Overall Dimensions (Inches):  $11.5^{\circ}$  H x  $7^{\circ}$  W x  $11.875^{\circ}$  D Back Plate Dimensions (Inches):  $3.75^{\circ}$  H x  $3.75^{\circ}$  W x  $1^{\circ}$  D Bulb Specifications: E-26 Number of Sockets (per fixture): 1 Does not include mounting hardware. All lighting will be converted for US usage. We are unable to confirm that any electrical item meets UL-Listing standards at our facility.All items ship from High Point, North Carolina.