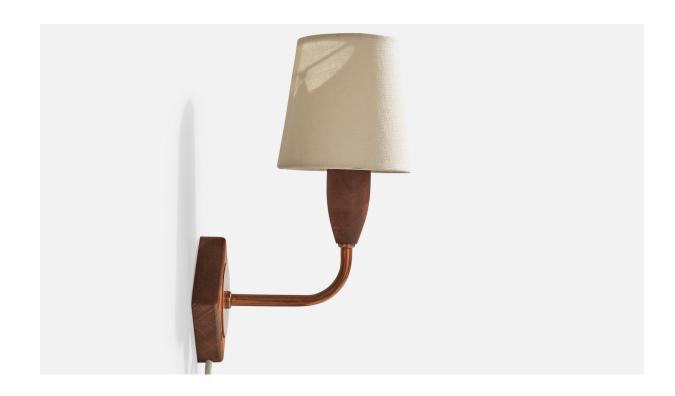

## Danish Designer, Wall Lights, Copper, Teak, Fabric, Denmark, 1950s

| Price:       | \$1,900.00                                                         |
|--------------|--------------------------------------------------------------------|
| Inventory #: | 17819                                                              |
| Dimensions:  | 9.5 in x 4.25 in x 6.5 in                                          |
| Title:       | Danish Designer, Wall Lights, Copper, Teak, Fabric, Denmark, 1950s |

## **Product Description**

A pair of copper, teak and white fabric wall lights designed and produced in Denmark, c. 1950s. Brand new fabric shades. Overall Dimensions (Inches): 9.5" H x 4.25" W x 6.5" D Back Plate Dimensions (Inches): 3.875" H x 3.875" W x .9" D Bulb Specifications: E-14 candle Number of Sockets (per fixture): 1 Does not include mounting hardware. Sold with lampshades. These wall lights currently use a cord and plug that is compatible with US standard sockets. We are unable to confirm that any electrical item meets UL-Listing standards at our facility. If you require a hardwire application, please contact us prior to purchasing for further details. Please specify cord color / material / length if custom specs are required. Please note additional lead time of 1-2 business days will be required.All items ship from High Point, North Carolina.