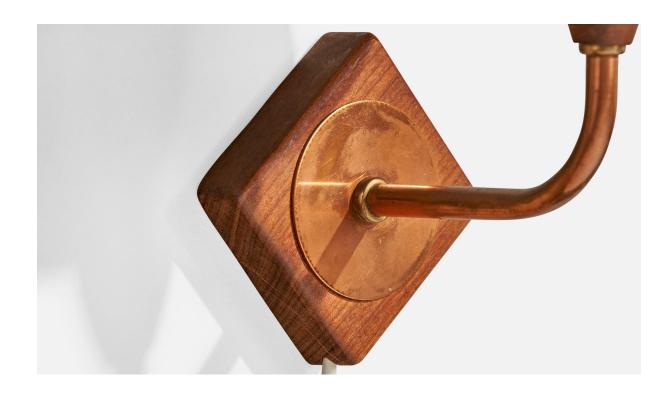

## **Product Description**

A pair of copper, teak and white fabric wall lights designed and produced in Denmark, c. 1950s. Brand new fabric shades. Overall Dimensions (Inches): 9.5" H x 4.25" W x 6.5" D Back Plate Dimensions (Inches): 3.875" H x 3.875" W x .9" D Bulb Specifications: E-14 candle Number of Sockets (per fixture): 1 Does not include mounting hardware. Sold with lampshades. These wall lights currently use a cord and plug that is compatible with US standard sockets. We are unable to confirm that any electrical item meets UL-Listing standards at our facility. If you require a hardwire application, please contact us prior to purchasing for further details. Please specify cord color / material / length if custom specs are required. Please note additional lead time of 1-2 business days will be required.All items ship from High Point, North Carolina.