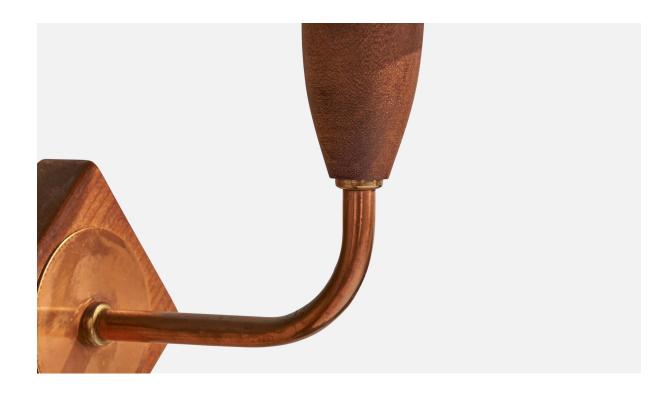

## **Product Description**

A pair of copper, teak and white fabric wall lights designed and produced in Denmark, c. 1950s. Brand new fabric shades. Overall Dimensions (Inches): 9.5" H x 4.25" W x 6.5" D Back Plate Dimensions (Inches): 3.875" H x 3.875" W x .9" D Bulb Specifications: E-14 candle Number of Sockets (per fixture): 1 Does not include mounting hardware. Sold with lampshades. These wall lights currently use a cord and plug that is compatible with US standard sockets. We are unable to confirm that any electrical item meets UL-Listing standards at our facility. If you require a hardwire application, please contact us prior to purchasing for further details. Please specify cord color / material / length if custom specs are required. Please note additional lead time of 1-2 business days will be required.All items ship from High Point, North Carolina.