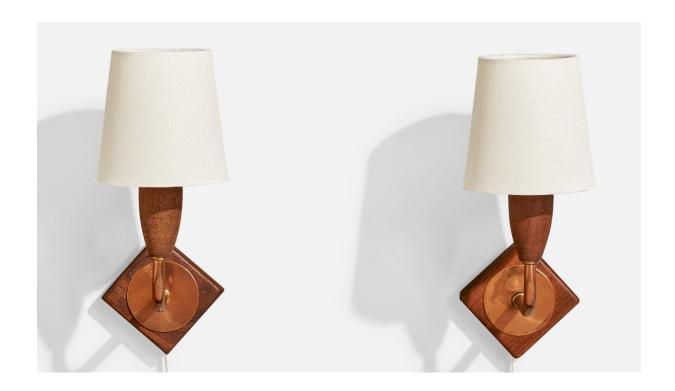

## Danish Designer, Wall Lights, Copper, Teak, Fabric, Denmark, 1950s

| Price:       | \$1,900.00                                                         |
|--------------|--------------------------------------------------------------------|
| Inventory #: | 17819                                                              |
| Dimensions:  | 9.5 in x 4.25 in x 6.5 in                                          |
| Title:       | Danish Designer, Wall Lights, Copper, Teak, Fabric, Denmark, 1950s |

## **Product Description**

A pair of copper, teak and white fabric wall lights designed and produced in Denmark, c. 1950s. Brand new fabric shades. Overall Dimensions (Inches): 9.5" H x 4.25" W x 6.5" D Back Plate Dimensions (Inches): 3.875" H x 3.875" W x .9" D Bulb Specifications: E-14 candle Number of Sockets (per fixture): 1 Does not include mounting hardware. Sold with lampshades. These wall lights currently use a cord and plug that is compatible with US standard sockets. We are unable to confirm that any electrical item meets UL-Listing standards at our facility. If you require a hardwire application, please contact us prior to purchasing for further details. Please specify cord color / material / length if custom specs are required. Please note additional lead time of 1-2 business days will be required.All items ship from High Point, North Carolina.