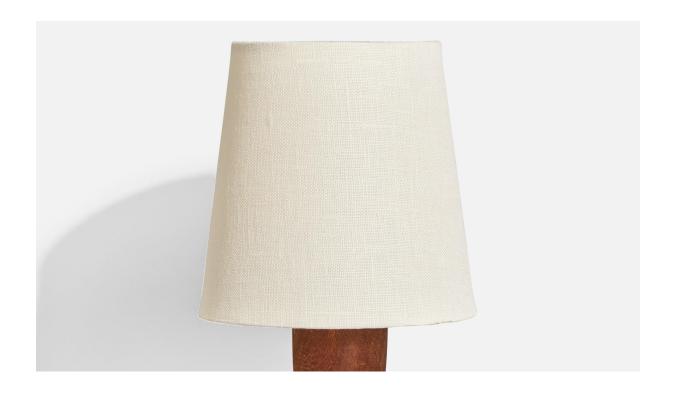

## **Product Description**

A pair of copper, teak and white fabric wall lights designed and produced in Denmark, c. 1950s. Brand new fabric shades. Overall Dimensions (Inches): 9.5" H x 4.25" W x 6.5" D Back Plate Dimensions (Inches): 3.875" H x 3.875" W x .9" D Bulb Specifications: E-14 candle Number of Sockets (per fixture): 1 Does not include mounting hardware. Sold with lampshades. These wall lights currently use a cord and plug that is compatible with US standard sockets. We are unable to confirm that any electrical item meets UL-Listing standards at our facility. If you require a hardwire application, please contact us prior to purchasing for further details. Please specify cord color / material / length if custom specs are required. Please note additional lead time of 1-2 business days will be required.All items ship from High Point, North Carolina.