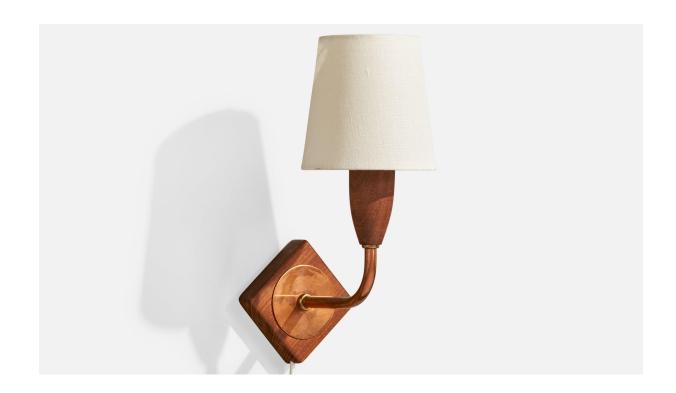

## Danish Designer, Wall Lights, Copper, Teak, Fabric, Denmark, 1950s

| Price:       | \$1,900.00                                                         |
|--------------|--------------------------------------------------------------------|
| Inventory #: | 17819                                                              |
| Dimensions:  | 9.5 in x 4.25 in x 6.5 in                                          |
| Title:       | Danish Designer, Wall Lights, Copper, Teak, Fabric, Denmark, 1950s |

## **Product Description**

A pair of copper, teak and white fabric wall lights designed and produced in Denmark, c. 1950s. Brand new fabric shades. Overall Dimensions (Inches): 9.5" H x 4.25" W x 6.5" D Back Plate Dimensions (Inches): 3.875" H x 3.875" W x .9" D Bulb Specifications: E-14 candle Number of Sockets (per fixture): 1 Does not include mounting hardware. Sold with lampshades. These wall lights currently use a cord and plug that is compatible with US standard sockets. We are unable to confirm that any electrical item meets UL-Listing standards at our facility. If you require a hardwire application, please contact us prior to purchasing for further details. Please specify cord color / material / length if custom specs are required. Please note additional lead time of 1-2 business days will be required.All items ship from High Point, North Carolina.