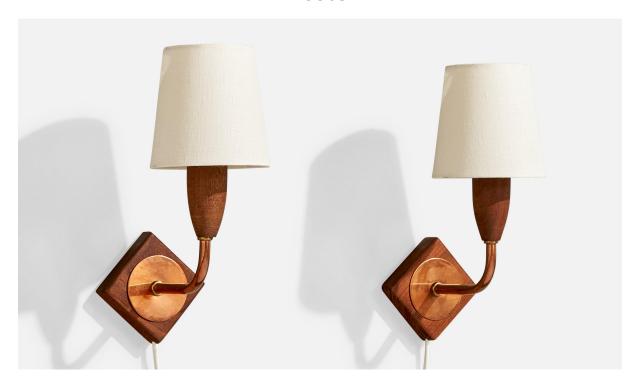

## Danish Designer, Wall Lights, Copper, Teak, Fabric, Denmark, 1950s

| Price:       | \$1,900.00                                                         |
|--------------|--------------------------------------------------------------------|
| Inventory #: | 17819                                                              |
| Dimensions:  | 9.5 in x 4.25 in x 6.5 in                                          |
| Title:       | Danish Designer, Wall Lights, Copper, Teak, Fabric, Denmark, 1950s |

## **Product Description**

A pair of copper, teak and white fabric wall lights designed and produced in Denmark, c. 1950s. Brand new fabric shades. Overall Dimensions (Inches): 9.5" H x 4.25" W x 6.5" D Back Plate Dimensions (Inches): 3.875" H x 3.875" W x .9" D Bulb Specifications: E-14 candle Number of Sockets (per fixture): 1 Does not include mounting hardware. Sold with lampshades. These wall lights currently use a cord and plug that is compatible with US standard sockets. We are unable to confirm that any electrical item meets UL-Listing standards at our facility. If you require a hardwire application, please contact us prior to purchasing for further details. Please specify cord color / material / length if custom specs are required. Please note additional lead time of 1-2 business days will be required.All items ship from High Point, North Carolina.