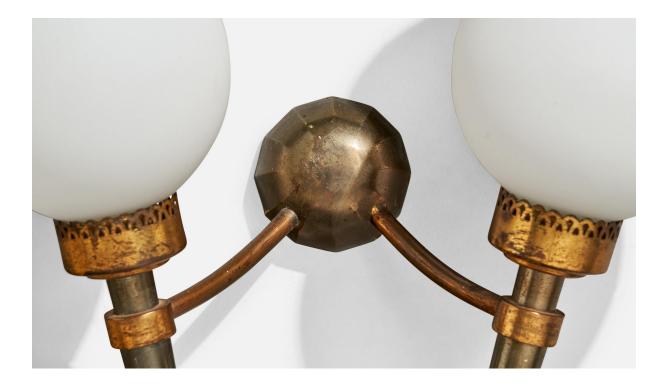

## **Product Description**

A pair of brass, metal and white opaline glass wall lights designed and produced in France, c. 1940s. The brass arms and sockets present with heavy oxidation. Overall Dimensions (Inches): 14" H x 13.75" W x 5.75" D Back Plate Dimensions (Inches): 2.3" H x 2.3" W x 1.15" D Bulb Specifications: Bayonet Number of Sockets (per fixture): 2 Does not include mounting hardware. All lighting will be converted for US usage. We are unable to confirm that any electrical item meets UL-Listing standards at our facility.All items ship from High Point, North Carolina.