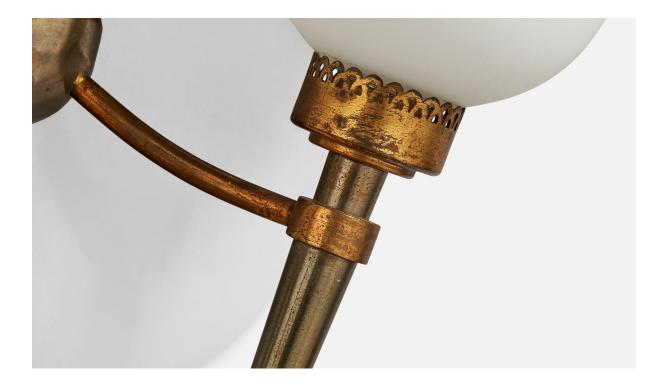

## **Product Description**

A pair of brass, metal and white opaline glass wall lights designed and produced in France, c. 1940s. The brass arms and sockets present with heavy oxidation. Overall Dimensions (Inches): 14" H x 13.75" W x 5.75" D Back Plate Dimensions (Inches): 2.3" H x 2.3" W x 1.15" D Bulb Specifications: Bayonet Number of Sockets (per fixture): 2 Does not include mounting hardware. All lighting will be converted for US usage. We are unable to confirm that any electrical item meets UL-Listing standards at our facility.All items ship from High Point, North Carolina.