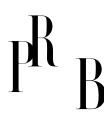

## **Product Description**

A pair of brass, metal and white opaline glass wall lights designed and produced in France, c. 1940s. The brass arms and sockets present with heavy oxidation. Overall Dimensions (Inches): 14" H x 13.75" W x 5.75" D Back Plate Dimensions (Inches): 2.3" H x 2.3" W x 1.15" D Bulb Specifications: Bayonet Number of Sockets (per fixture): 2 Does not include mounting hardware. All lighting will be converted for US usage. We are unable to confirm that any electrical item meets UL-Listing standards at our facility.All items ship from High Point, North Carolina.