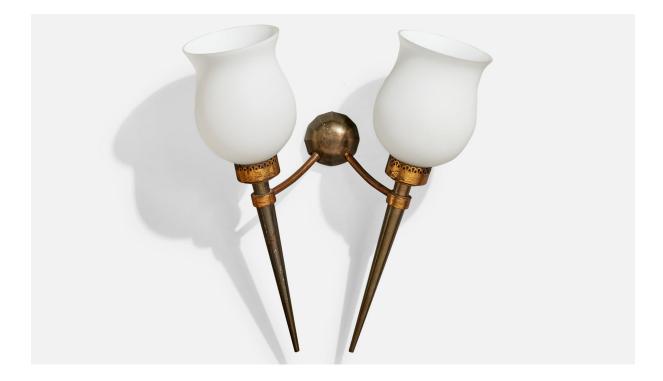

## **Product Description**

A pair of brass, metal and white opaline glass wall lights designed and produced in France, c. 1940s. The brass arms and sockets present with heavy oxidation. Overall Dimensions (Inches): 14" H x 13.75" W x 5.75" D Back Plate Dimensions (Inches): 2.3" H x 2.3" W x 1.15" D Bulb Specifications: Bayonet Number of Sockets (per fixture): 2 Does not include mounting hardware. All lighting will be converted for US usage. We are unable to confirm that any electrical item meets UL-Listing standards at our facility.All items ship from High Point, North Carolina.