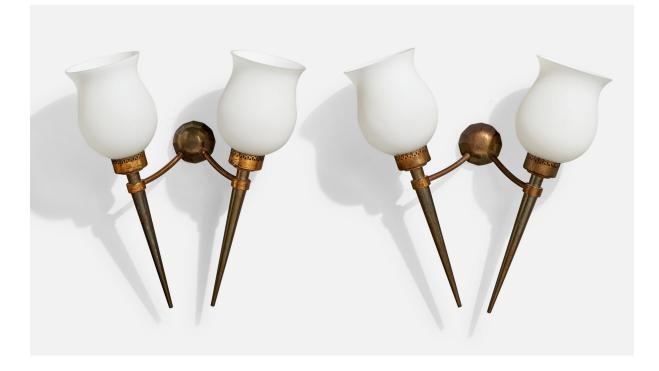

## **Product Description**

A pair of brass, metal and white opaline glass wall lights designed and produced in France, c. 1940s. The brass arms and sockets present with heavy oxidation. Overall Dimensions (Inches): 14" H x 13.75" W x 5.75" D Back Plate Dimensions (Inches): 2.3" H x 2.3" W x 1.15" D Bulb Specifications: Bayonet Number of Sockets (per fixture): 2 Does not include mounting hardware. All lighting will be converted for US usage. We are unable to confirm that any electrical item meets UL-Listing standards at our facility.All items ship from High Point, North Carolina.