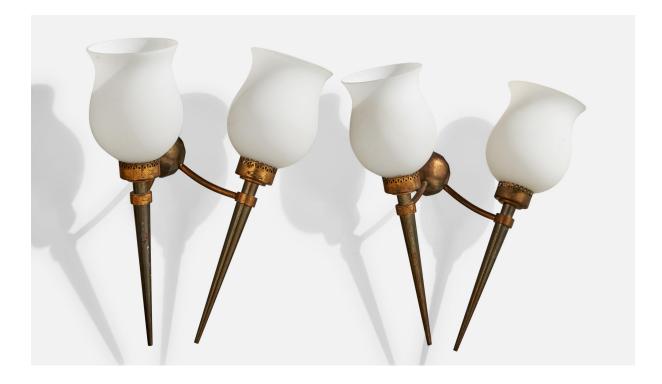

## **Product Description**

A pair of brass, metal and white opaline glass wall lights designed and produced in France, c. 1940s. The brass arms and sockets present with heavy oxidation. Overall Dimensions (Inches): 14" H x 13.75" W x 5.75" D Back Plate Dimensions (Inches): 2.3" H x 2.3" W x 1.15" D Bulb Specifications: Bayonet Number of Sockets (per fixture): 2 Does not include mounting hardware. All lighting will be converted for US usage. We are unable to confirm that any electrical item meets UL-Listing standards at our facility.All items ship from High Point, North Carolina.