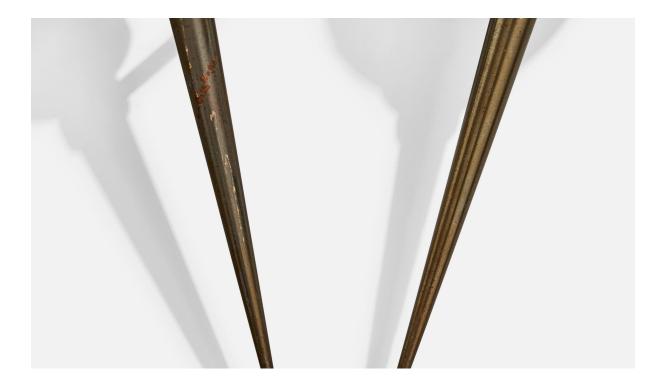

## **Product Description**

A pair of brass, metal and white opaline glass wall lights designed and produced in France, c. 1940s. The brass arms and sockets present with heavy oxidation. Overall Dimensions (Inches): 14" H x 13.75" W x 5.75" D Back Plate Dimensions (Inches): 2.3" H x 2.3" W x 1.15" D Bulb Specifications: Bayonet Number of Sockets (per fixture): 2 Does not include mounting hardware. All lighting will be converted for US usage. We are unable to confirm that any electrical item meets UL-Listing standards at our facility.All items ship from High Point, North Carolina.