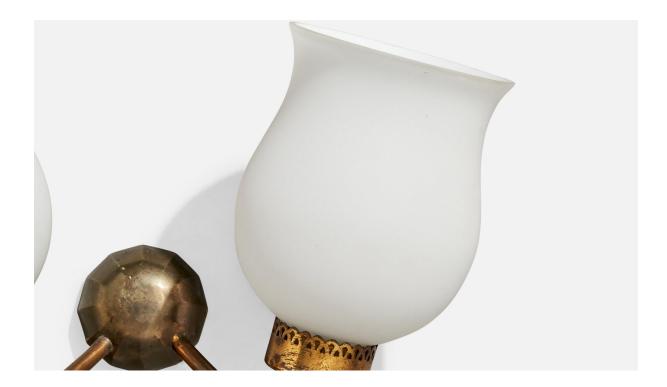

## **Product Description**

A pair of brass, metal and white opaline glass wall lights designed and produced in France, c. 1940s. The brass arms and sockets present with heavy oxidation. Overall Dimensions (Inches): 14" H x 13.75" W x 5.75" D Back Plate Dimensions (Inches): 2.3" H x 2.3" W x 1.15" D Bulb Specifications: Bayonet Number of Sockets (per fixture): 2 Does not include mounting hardware. All lighting will be converted for US usage. We are unable to confirm that any electrical item meets UL-Listing standards at our facility.All items ship from High Point, North Carolina.