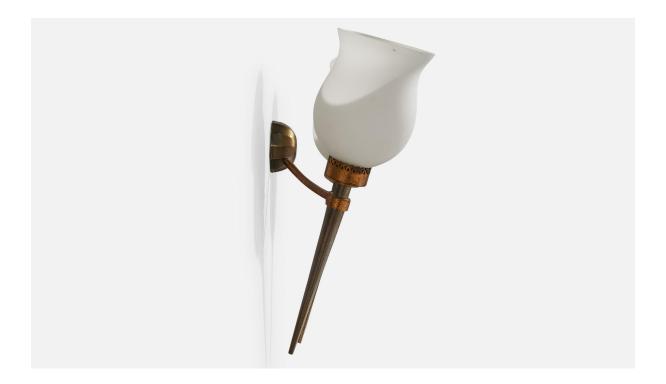

## **Product Description**

A pair of brass, metal and white opaline glass wall lights designed and produced in France, c. 1940s. The brass arms and sockets present with heavy oxidation. Overall Dimensions (Inches): 14" H x 13.75" W x 5.75" D Back Plate Dimensions (Inches): 2.3" H x 2.3" W x 1.15" D Bulb Specifications: Bayonet Number of Sockets (per fixture): 2 Does not include mounting hardware. All lighting will be converted for US usage. We are unable to confirm that any electrical item meets UL-Listing standards at our facility.All items ship from High Point, North Carolina.