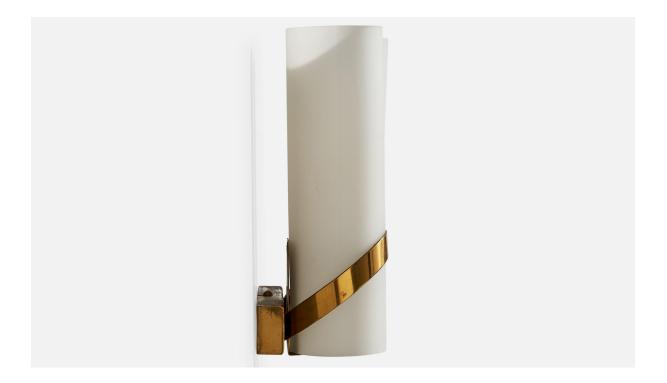

| Title:       | Fontana Arte, Wall Light, Brass, Glass, Italy, 1950s |
|--------------|------------------------------------------------------|
| Dimensions:  | 8.125 in x 7.5 in x 3.2 in                           |
| Inventory #: | 17832                                                |
| Price:       | \$2,800.00                                           |

## **Product Description**

A glass and brass wall light designed and produced by Fontana Arte, Italy, 1950s. Overall Dimensions (Inches): 8.125" H x 7.5" W x 3.2" D Back Plate Dimensions (Inches): 1.25" H x 6" W x .7" D Bulb Specifications: E-14 Number of Sockets (per fixture): 2 Does not include mounting hardware. All lighting will be converted for US usage. We are unable to confirm that any electrical item meets UL-Listing standards at our facility.All items ship from High Point, North Carolina.