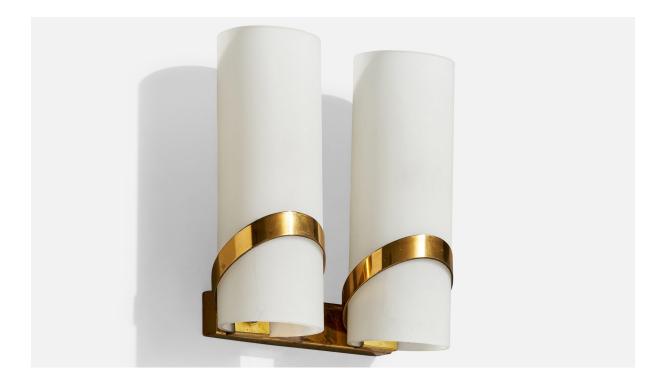

| Title:       | Fontana Arte, Wall Light, Brass, Glass, Italy, 1950s |
|--------------|------------------------------------------------------|
| Dimensions:  | 8.125 in x 7.5 in x 3.2 in                           |
| Inventory #: | 17832                                                |
| Price:       | \$2,800.00                                           |

## **Product Description**

A glass and brass wall light designed and produced by Fontana Arte, Italy, 1950s. Overall Dimensions (Inches): 8.125" H x 7.5" W x 3.2" D Back Plate Dimensions (Inches): 1.25" H x 6" W x .7" D Bulb Specifications: E-14 Number of Sockets (per fixture): 2 Does not include mounting hardware. All lighting will be converted for US usage. We are unable to confirm that any electrical item meets UL-Listing standards at our facility.All items ship from High Point, North Carolina.