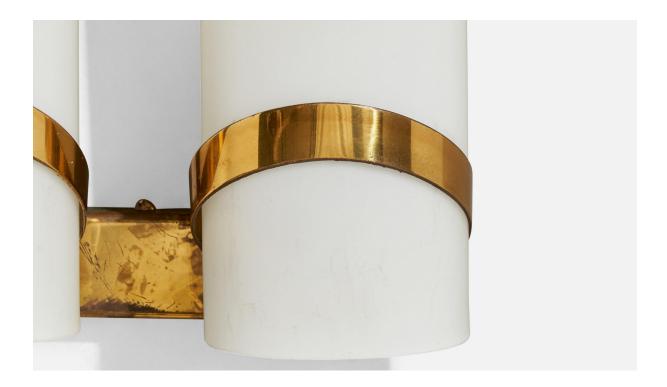

## **Product Description**

A glass and brass wall light designed and produced by Fontana Arte, Italy, 1950s. Overall Dimensions (Inches): 8.125" H x 7.5" W x 3.2" D Back Plate Dimensions (Inches): 1.25" H x 6" W x .7" D Bulb Specifications: E-14 Number of Sockets (per fixture): 2 Does not include mounting hardware. All lighting will be converted for US usage. We are unable to confirm that any electrical item meets UL-Listing standards at our facility.All items ship from High Point, North Carolina.