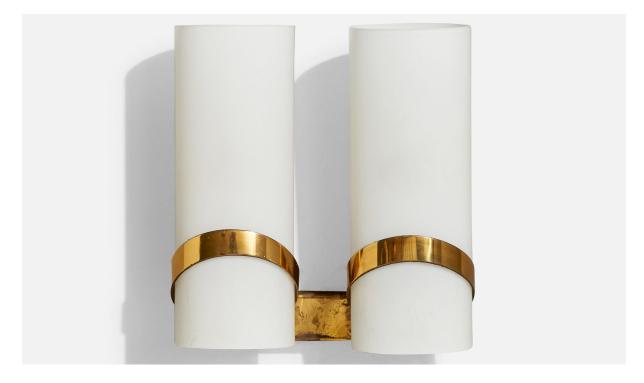

| Title:       | Fontana Arte, Wall Light, Brass, Glass, Italy, 1950s |
|--------------|------------------------------------------------------|
| Dimensions:  | 8.125 in x 7.5 in x 3.2 in                           |
| Inventory #: | 17832                                                |
| Price:       | \$2,800.00                                           |

## **Product Description**

A glass and brass wall light designed and produced by Fontana Arte, Italy, 1950s. Overall Dimensions (Inches): 8.125" H x 7.5" W x 3.2" D Back Plate Dimensions (Inches): 1.25" H x 6" W x .7" D Bulb Specifications: E-14 Number of Sockets (per fixture): 2 Does not include mounting hardware. All lighting will be converted for US usage. We are unable to confirm that any electrical item meets UL-Listing standards at our facility.All items ship from High Point, North Carolina.