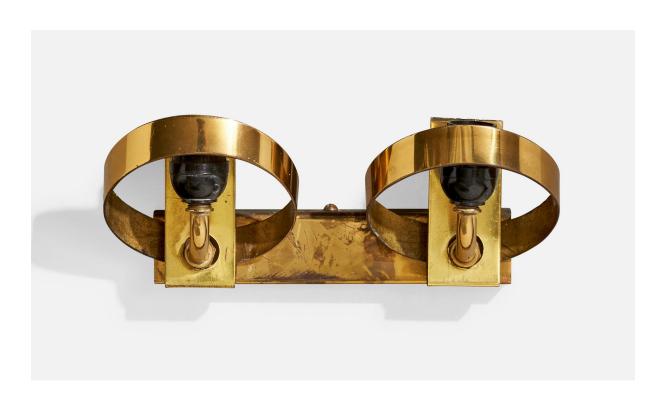

| Title:       | Fontana Arte, Wall Light, Brass, Glass, Italy, 1950s |
|--------------|------------------------------------------------------|
| Dimensions:  | 8.125 in x 7.5 in x 3.2 in                           |
| Inventory #: | 17832                                                |
| Price:       | \$2,800.00                                           |

## **Product Description**

A glass and brass wall light designed and produced by Fontana Arte, Italy, 1950s. Overall Dimensions (Inches): 8.125" H x 7.5" W x 3.2" D Back Plate Dimensions (Inches): 1.25" H x 6" W x .7" D Bulb Specifications: E-14 Number of Sockets (per fixture): 2 Does not include mounting hardware. All lighting will be converted for US usage. We are unable to confirm that any electrical item meets UL-Listing standards at our facility.All items ship from High Point, North Carolina.