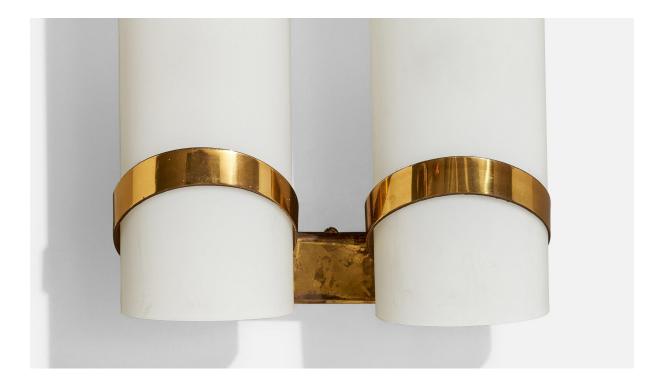

## **Product Description**

A glass and brass wall light designed and produced by Fontana Arte, Italy, 1950s. Overall Dimensions (Inches): 8.125" H x 7.5" W x 3.2" D Back Plate Dimensions (Inches): 1.25" H x 6" W x .7" D Bulb Specifications: E-14 Number of Sockets (per fixture): 2 Does not include mounting hardware. All lighting will be converted for US usage. We are unable to confirm that any electrical item meets UL-Listing standards at our facility.All items ship from High Point, North Carolina.