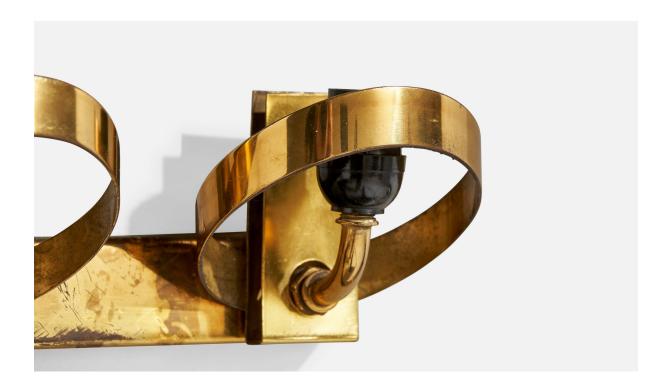

| Title:       | Fontana Arte, Wall Light, Brass, Glass, Italy, 1950s |
|--------------|------------------------------------------------------|
| Dimensions:  | 8.125 in x 7.5 in x 3.2 in                           |
| Inventory #: | 17832                                                |
| Price:       | \$2,800.00                                           |

## **Product Description**

A glass and brass wall light designed and produced by Fontana Arte, Italy, 1950s. Overall Dimensions (Inches): 8.125" H x 7.5" W x 3.2" D Back Plate Dimensions (Inches): 1.25" H x 6" W x .7" D Bulb Specifications: E-14 Number of Sockets (per fixture): 2 Does not include mounting hardware. All lighting will be converted for US usage. We are unable to confirm that any electrical item meets UL-Listing standards at our facility.All items ship from High Point, North Carolina.