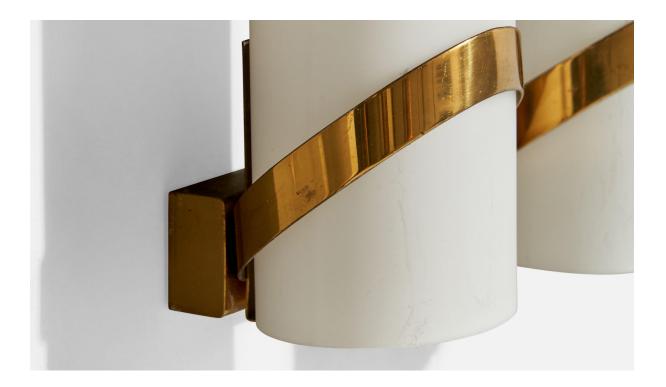

## **Product Description**

A glass and brass wall light designed and produced by Fontana Arte, Italy, 1950s. Overall Dimensions (Inches): 8.125" H x 7.5" W x 3.2" D Back Plate Dimensions (Inches): 1.25" H x 6" W x .7" D Bulb Specifications: E-14 Number of Sockets (per fixture): 2 Does not include mounting hardware. All lighting will be converted for US usage. We are unable to confirm that any electrical item meets UL-Listing standards at our facility.All items ship from High Point, North Carolina.