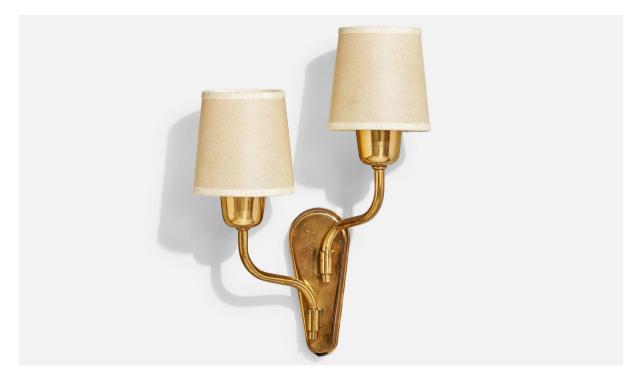

| Title:       | Fog & Mørup, Wall Light, Brass, Paper, Denmark, 1950s |
|--------------|-------------------------------------------------------|
| Dimensions:  | 13.0 in x 9.5 in x 4.5 in                             |
| Inventory #: | 17848                                                 |
| Price:       | \$2,200.00                                            |

## **Product Description**

A brass and off-white parchment paper wall light, designed and produced by Fog & Mørup, Denmark, c. 1950s. Overall Dimensions (Inches): 13" H x 9.5" W x 4.5" D Back Plate Dimensions (Inches): 6" H x 2.5" W x .8" D Bulb Specifications: E-14 Number of Sockets (per fixture): 2 Does not include mounting hardware. Sold with lampshades. All lighting will be converted for US usage. We are unable to confirm that any electrical item meets UL-Listing standards at our facility.All items ship from High Point, North Carolina.