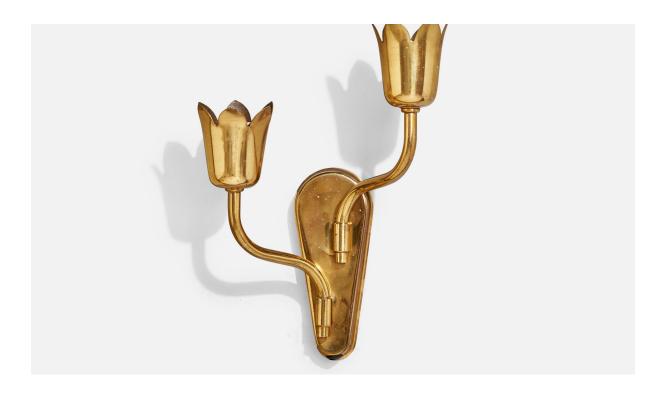

| Title:       | Fog & Mørup, Wall Light, Brass, Paper, Denmark, 1950s |
|--------------|-------------------------------------------------------|
| Dimensions:  | 13.0 in x 9.5 in x 4.5 in                             |
| Inventory #: | 17848                                                 |
| Price:       | \$2,200.00                                            |

## **Product Description**

A brass and off-white parchment paper wall light, designed and produced by Fog & Mørup, Denmark, c. 1950s. Overall Dimensions (Inches): 13" H x 9.5" W x 4.5" D Back Plate Dimensions (Inches): 6" H x 2.5" W x .8" D Bulb Specifications: E-14 Number of Sockets (per fixture): 2 Does not include mounting hardware. Sold with lampshades. All lighting will be converted for US usage. We are unable to confirm that any electrical item meets UL-Listing standards at our facility.All items ship from High Point, North Carolina.