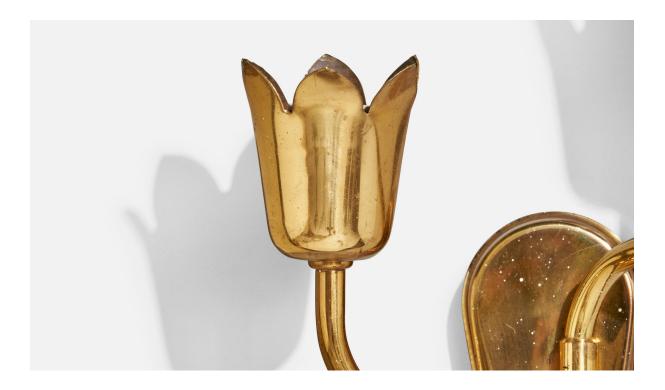

## **Product Description**

A brass and off-white parchment paper wall light, designed and produced by Fog & Mørup, Denmark, c. 1950s. Overall Dimensions (Inches): 13" H x 9.5" W x 4.5" D Back Plate Dimensions (Inches): 6" H x 2.5" W x .8" D Bulb Specifications: E-14 Number of Sockets (per fixture): 2 Does not include mounting hardware. Sold with lampshades. All lighting will be converted for US usage. We are unable to confirm that any electrical item meets UL-Listing standards at our facility.All items ship from High Point, North Carolina.