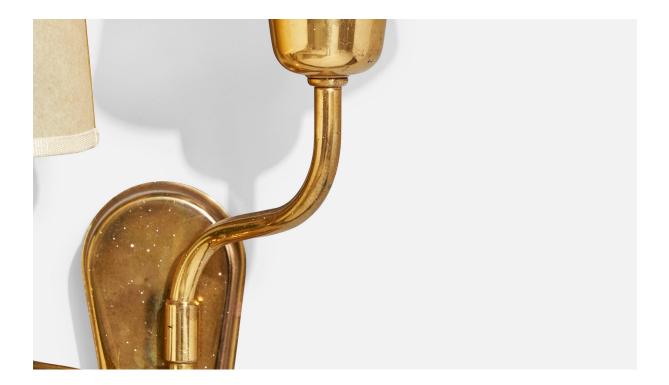

## **Product Description**

A brass and off-white parchment paper wall light, designed and produced by Fog & Mørup, Denmark, c. 1950s. Overall Dimensions (Inches): 13" H x 9.5" W x 4.5" D Back Plate Dimensions (Inches): 6" H x 2.5" W x .8" D Bulb Specifications: E-14 Number of Sockets (per fixture): 2 Does not include mounting hardware. Sold with lampshades. All lighting will be converted for US usage. We are unable to confirm that any electrical item meets UL-Listing standards at our facility.All items ship from High Point, North Carolina.