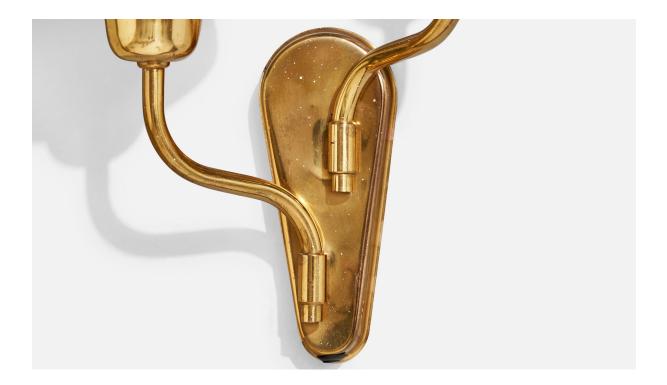

## **Product Description**

A brass and off-white parchment paper wall light, designed and produced by Fog & Mørup, Denmark, c. 1950s. Overall Dimensions (Inches): 13" H x 9.5" W x 4.5" D Back Plate Dimensions (Inches): 6" H x 2.5" W x .8" D Bulb Specifications: E-14 Number of Sockets (per fixture): 2 Does not include mounting hardware. Sold with lampshades. All lighting will be converted for US usage. We are unable to confirm that any electrical item meets UL-Listing standards at our facility.All items ship from High Point, North Carolina.