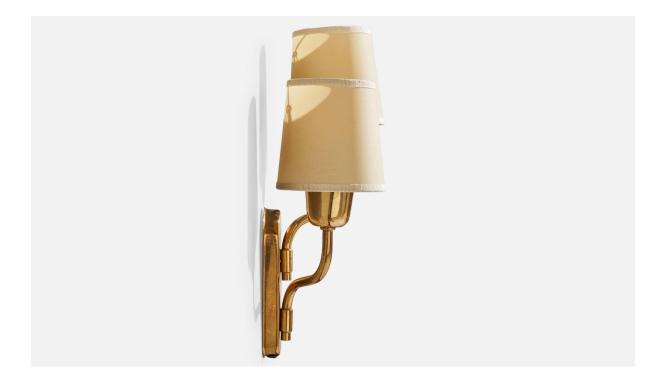

| Title:       | Fog & Mørup, Wall Light, Brass, Paper, Denmark, 1950s |
|--------------|-------------------------------------------------------|
| Dimensions:  | 13.0 in x 9.5 in x 4.5 in                             |
| Inventory #: | 17848                                                 |
| Price:       | \$2,200.00                                            |

## **Product Description**

A brass and off-white parchment paper wall light, designed and produced by Fog & Mørup, Denmark, c. 1950s. Overall Dimensions (Inches): 13" H x 9.5" W x 4.5" D Back Plate Dimensions (Inches): 6" H x 2.5" W x .8" D Bulb Specifications: E-14 Number of Sockets (per fixture): 2 Does not include mounting hardware. Sold with lampshades. All lighting will be converted for US usage. We are unable to confirm that any electrical item meets UL-Listing standards at our facility.All items ship from High Point, North Carolina.