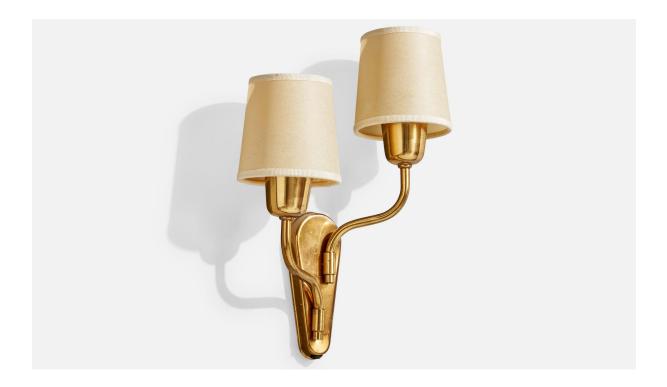

| Title:       | Fog & Mørup, Wall Light, Brass, Paper, Denmark, 1950s |
|--------------|-------------------------------------------------------|
| Dimensions:  | 13.0 in x 9.5 in x 4.5 in                             |
| Inventory #: | 17848                                                 |
| Price:       | \$2,200.00                                            |

## **Product Description**

A brass and off-white parchment paper wall light, designed and produced by Fog & Mørup, Denmark, c. 1950s. Overall Dimensions (Inches): 13" H x 9.5" W x 4.5" D Back Plate Dimensions (Inches): 6" H x 2.5" W x .8" D Bulb Specifications: E-14 Number of Sockets (per fixture): 2 Does not include mounting hardware. Sold with lampshades. All lighting will be converted for US usage. We are unable to confirm that any electrical item meets UL-Listing standards at our facility.All items ship from High Point, North Carolina.