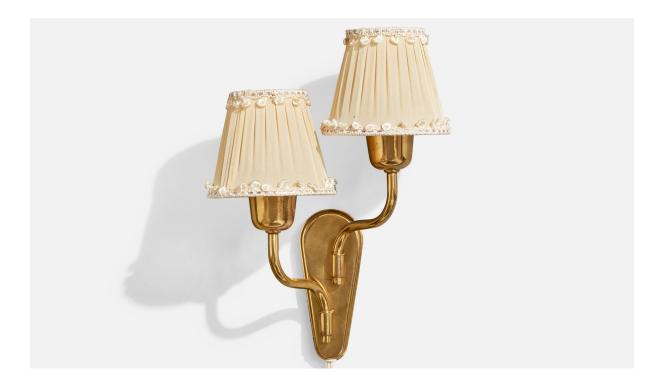

| Title:       | Fog & Mørup, Wall Lights, Brass, Fabric, Denmark, 1950s |
|--------------|---------------------------------------------------------|
| Dimensions:  | 12.8 in x 9.5 in x 5.25 in                              |
| Inventory #: | 17849                                                   |
| Price:       | \$3,800.00                                              |

## **Product Description**

A pair of brass and cream-white fabric wall lights, designed and produced by Fog & Mørup, Denmark, c. 1950s. The brass fixture presents with very light oxidation throughout. Vintage fabric shades. Overall Dimensions (Inches): 12.8" H x 9.5" W x 5.25" D Back Plate Dimensions (Inches): 6" H x 2.5" W x .8" D Bulb Specifications: E-14 Number of Sockets (per fixture): 2 Does not include mounting hardware. Sold with lampshades. These wall lights currently use a cord and plug that is compatible with US standard sockets. We are unable to confirm that any electrical item meets UL-Listing standards at our facility. If you require a hardwire application, please contact us prior to purchasing for further details. Please specify cord color / material / length if custom specs are required. Please note additional lead time of 1-2 business days will be required.All items ship from High Point, North Carolina.