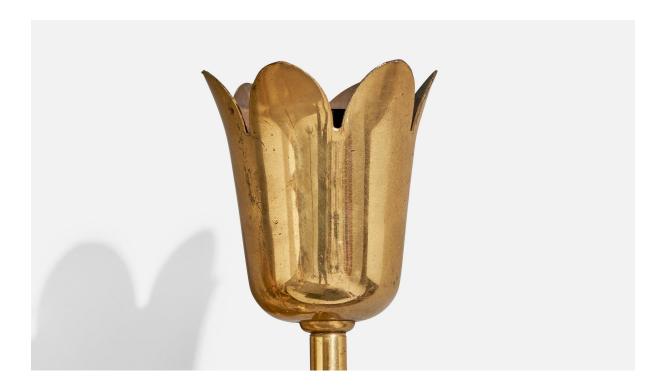

## **Product Description**

A pair of brass and cream-white fabric wall lights, designed and produced by Fog & Mørup, Denmark, c. 1950s. The brass fixture presents with very light oxidation throughout. Vintage fabric shades. Overall Dimensions (Inches): 12.8" H x 9.5" W x 5.25" D Back Plate Dimensions (Inches): 6" H x 2.5" W x .8" D Bulb Specifications: E-14 Number of Sockets (per fixture): 2 Does not include mounting hardware. Sold with lampshades. These wall lights currently use a cord and plug that is compatible with US standard sockets. We are unable to confirm that any electrical item meets UL-Listing standards at our facility. If you require a hardwire application, please contact us prior to purchasing for further details. Please specify cord color / material / length if custom specs are required. Please note additional lead time of 1-2 business days will be required.All items ship from High Point, North Carolina.