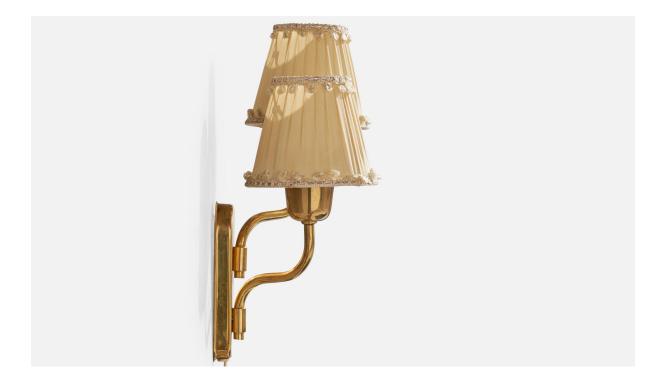

| Title:       | Fog & Mørup, Wall Lights, Brass, Fabric, Denmark, 1950s |
|--------------|---------------------------------------------------------|
| Dimensions:  | 12.8 in x 9.5 in x 5.25 in                              |
| Inventory #: | 17849                                                   |
| Price:       | \$3,800.00                                              |

## **Product Description**

A pair of brass and cream-white fabric wall lights, designed and produced by Fog & Mørup, Denmark, c. 1950s. The brass fixture presents with very light oxidation throughout. Vintage fabric shades. Overall Dimensions (Inches): 12.8" H x 9.5" W x 5.25" D Back Plate Dimensions (Inches): 6" H x 2.5" W x .8" D Bulb Specifications: E-14 Number of Sockets (per fixture): 2 Does not include mounting hardware. Sold with lampshades. These wall lights currently use a cord and plug that is compatible with US standard sockets. We are unable to confirm that any electrical item meets UL-Listing standards at our facility. If you require a hardwire application, please contact us prior to purchasing for further details. Please specify cord color / material / length if custom specs are required. Please note additional lead time of 1-2 business days will be required.All items ship from High Point, North Carolina.