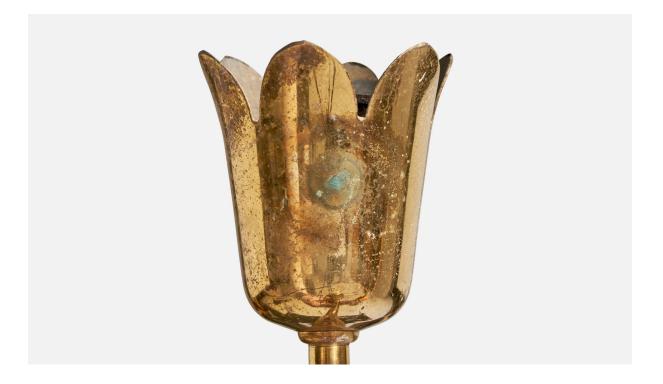

## **Product Description**

A pair of brass and cream-white fabric wall lights, designed and produced by Fog & Mørup, Denmark, c. 1950s. The brass fixture presents with very light oxidation throughout. Vintage fabric shades. Overall Dimensions (Inches): 12.8" H x 9.5" W x 5.25" D Back Plate Dimensions (Inches): 6" H x 2.5" W x .8" D Bulb Specifications: E-14 Number of Sockets (per fixture): 2 Does not include mounting hardware. Sold with lampshades. These wall lights currently use a cord and plug that is compatible with US standard sockets. We are unable to confirm that any electrical item meets UL-Listing standards at our facility. If you require a hardwire application, please contact us prior to purchasing for further details. Please specify cord color / material / length if custom specs are required. Please note additional lead time of 1-2 business days will be required.All items ship from High Point, North Carolina.