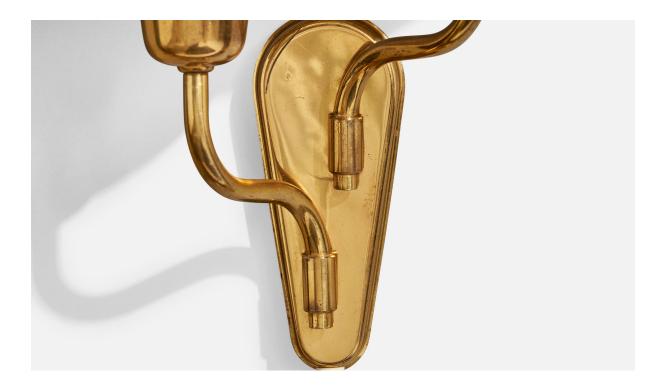

## **Product Description**

A pair of brass and cream-white fabric wall lights, designed and produced by Fog & Mørup, Denmark, c. 1950s. The brass fixture presents with very light oxidation throughout. Vintage fabric shades. Overall Dimensions (Inches): 12.8" H x 9.5" W x 5.25" D Back Plate Dimensions (Inches): 6" H x 2.5" W x .8" D Bulb Specifications: E-14 Number of Sockets (per fixture): 2 Does not include mounting hardware. Sold with lampshades. These wall lights currently use a cord and plug that is compatible with US standard sockets. We are unable to confirm that any electrical item meets UL-Listing standards at our facility. If you require a hardwire application, please contact us prior to purchasing for further details. Please specify cord color / material / length if custom specs are required. Please note additional lead time of 1-2 business days will be required.All items ship from High Point, North Carolina.