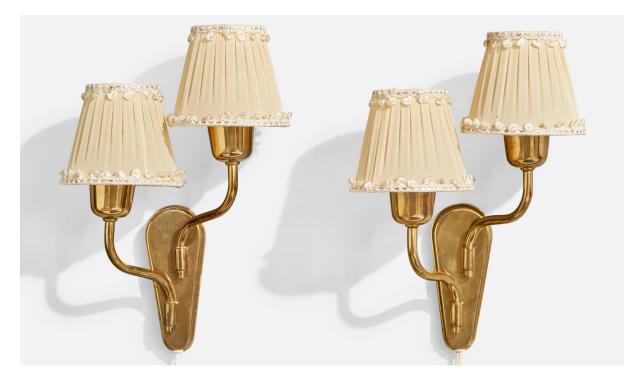

| Title:       | Fog & Mørup, Wall Lights, Brass, Fabric, Denmark, 1950s |
|--------------|---------------------------------------------------------|
| Dimensions:  | 12.8 in x 9.5 in x 5.25 in                              |
| Inventory #: | 17849                                                   |
| Price:       | \$3,800.00                                              |

## **Product Description**

A pair of brass and cream-white fabric wall lights, designed and produced by Fog & Mørup, Denmark, c. 1950s. The brass fixture presents with very light oxidation throughout. Vintage fabric shades. Overall Dimensions (Inches): 12.8" H x 9.5" W x 5.25" D Back Plate Dimensions (Inches): 6" H x 2.5" W x .8" D Bulb Specifications: E-14 Number of Sockets (per fixture): 2 Does not include mounting hardware. Sold with lampshades. These wall lights currently use a cord and plug that is compatible with US standard sockets. We are unable to confirm that any electrical item meets UL-Listing standards at our facility. If you require a hardwire application, please contact us prior to purchasing for further details. Please specify cord color / material / length if custom specs are required. Please note additional lead time of 1-2 business days will be required.All items ship from High Point, North Carolina.