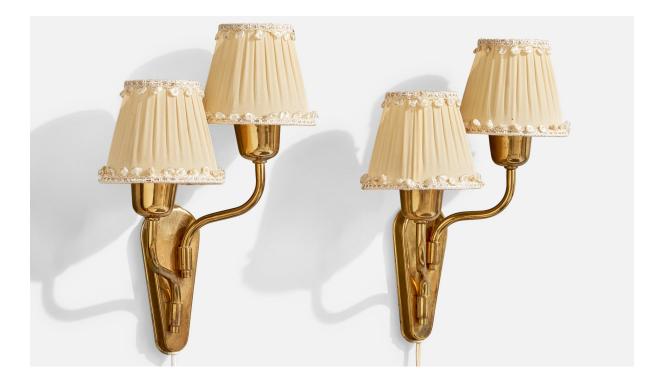

| Title:       | Fog & Mørup, Wall Lights, Brass, Fabric, Denmark, 1950s |
|--------------|---------------------------------------------------------|
| Dimensions:  | 12.8 in x 9.5 in x 5.25 in                              |
| Inventory #: | 17849                                                   |
| Price:       | \$3,800.00                                              |

## **Product Description**

A pair of brass and cream-white fabric wall lights, designed and produced by Fog & Mørup, Denmark, c. 1950s. The brass fixture presents with very light oxidation throughout. Vintage fabric shades. Overall Dimensions (Inches): 12.8" H x 9.5" W x 5.25" D Back Plate Dimensions (Inches): 6" H x 2.5" W x .8" D Bulb Specifications: E-14 Number of Sockets (per fixture): 2 Does not include mounting hardware. Sold with lampshades. These wall lights currently use a cord and plug that is compatible with US standard sockets. We are unable to confirm that any electrical item meets UL-Listing standards at our facility. If you require a hardwire application, please contact us prior to purchasing for further details. Please specify cord color / material / length if custom specs are required. Please note additional lead time of 1-2 business days will be required.All items ship from High Point, North Carolina.