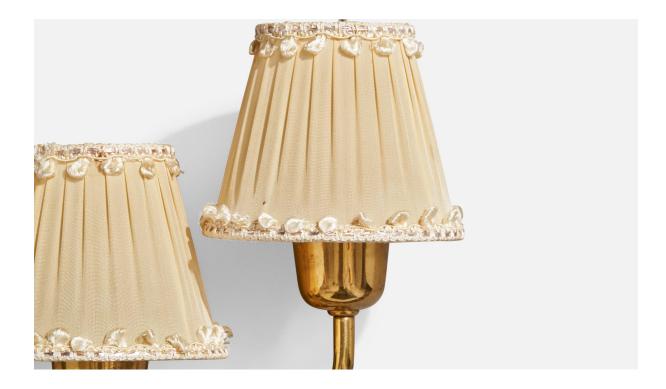

## **Product Description**

A pair of brass and cream-white fabric wall lights, designed and produced by Fog & Mørup, Denmark, c. 1950s. The brass fixture presents with very light oxidation throughout. Vintage fabric shades. Overall Dimensions (Inches): 12.8" H x 9.5" W x 5.25" D Back Plate Dimensions (Inches): 6" H x 2.5" W x .8" D Bulb Specifications: E-14 Number of Sockets (per fixture): 2 Does not include mounting hardware. Sold with lampshades. These wall lights currently use a cord and plug that is compatible with US standard sockets. We are unable to confirm that any electrical item meets UL-Listing standards at our facility. If you require a hardwire application, please contact us prior to purchasing for further details. Please specify cord color / material / length if custom specs are required. Please note additional lead time of 1-2 business days will be required.All items ship from High Point, North Carolina.