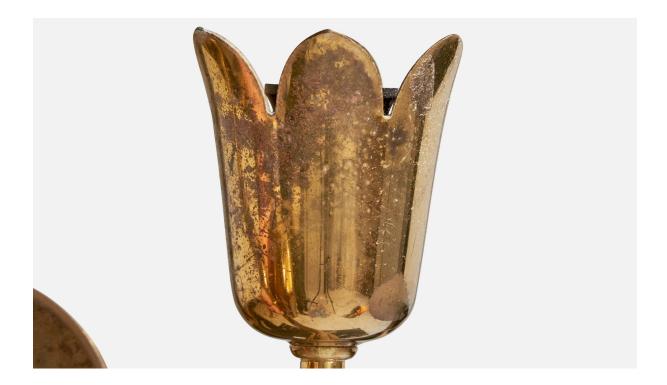

## **Product Description**

A pair of brass and cream-white fabric wall lights, designed and produced by Fog & Mørup, Denmark, c. 1950s. The brass fixture presents with very light oxidation throughout. Vintage fabric shades. Overall Dimensions (Inches): 12.8" H x 9.5" W x 5.25" D Back Plate Dimensions (Inches): 6" H x 2.5" W x .8" D Bulb Specifications: E-14 Number of Sockets (per fixture): 2 Does not include mounting hardware. Sold with lampshades. These wall lights currently use a cord and plug that is compatible with US standard sockets. We are unable to confirm that any electrical item meets UL-Listing standards at our facility. If you require a hardwire application, please contact us prior to purchasing for further details. Please specify cord color / material / length if custom specs are required. Please note additional lead time of 1-2 business days will be required.All items ship from High Point, North Carolina.