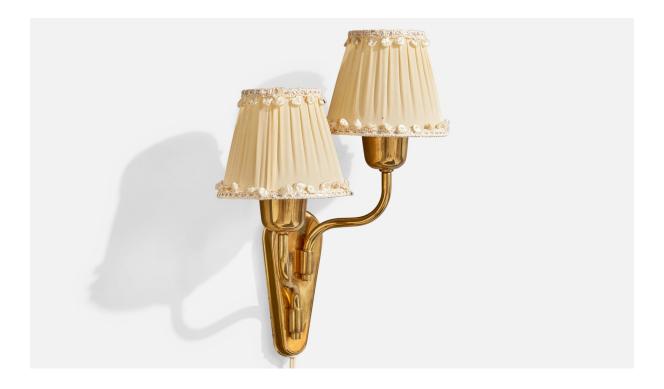

| Title:       | Fog & Mørup, Wall Lights, Brass, Fabric, Denmark, 1950s |
|--------------|---------------------------------------------------------|
| Dimensions:  | 12.8 in x 9.5 in x 5.25 in                              |
| Inventory #: | 17849                                                   |
| Price:       | \$3,800.00                                              |

## **Product Description**

A pair of brass and cream-white fabric wall lights, designed and produced by Fog & Mørup, Denmark, c. 1950s. The brass fixture presents with very light oxidation throughout. Vintage fabric shades. Overall Dimensions (Inches): 12.8" H x 9.5" W x 5.25" D Back Plate Dimensions (Inches): 6" H x 2.5" W x .8" D Bulb Specifications: E-14 Number of Sockets (per fixture): 2 Does not include mounting hardware. Sold with lampshades. These wall lights currently use a cord and plug that is compatible with US standard sockets. We are unable to confirm that any electrical item meets UL-Listing standards at our facility. If you require a hardwire application, please contact us prior to purchasing for further details. Please specify cord color / material / length if custom specs are required. Please note additional lead time of 1-2 business days will be required.All items ship from High Point, North Carolina.