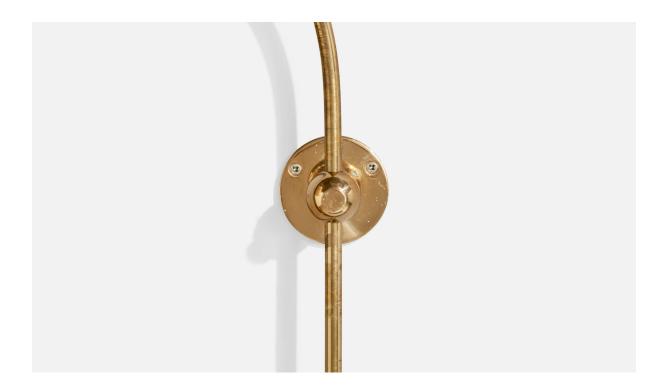

## **Product Description**

A brass and white paper wall light designed by Josef Frank and produced by Svenskt Tenn, Sweden, c. 1950s. The brass arm presents with light scratching. Discoloration to paper as illustrated. Overall Dimensions (Inches): 18.5" H x 7.25" W x 16.5" D Back Plate Dimensions (Inches): 2.5" H x 2.5" W x .15" D Bulb Specifications: E-26 Number of Sockets (per fixture): 1 Does not include mounting hardware. This wall light currently uses a cord and plug that is compatible with US standard sockets. We are unable to confirm that any electrical item meets UL-Listing standards at our facility. If you require a hardwire application, please contact us prior to purchasing for further details. Please specify cord color / material / length if custom specs are required. Please note additional lead time of 1-2 business days will be required.All items ship from High Point, North Carolina.