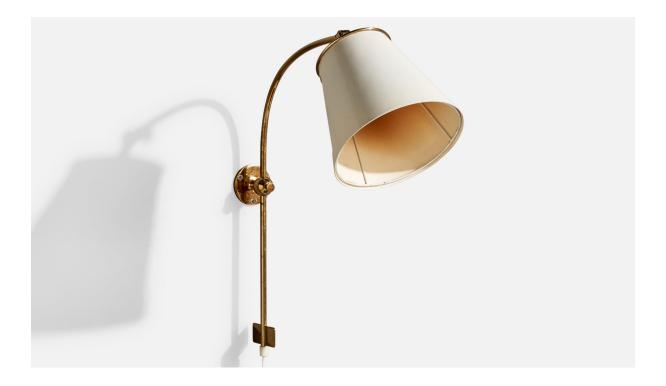

## **Product Description**

A brass and white paper wall light designed by Josef Frank and produced by Svenskt Tenn, Sweden, c. 1950s. The brass arm presents with light scratching. Discoloration to paper as illustrated. Overall Dimensions (Inches): 18.5" H x 7.25" W x 16.5" D Back Plate Dimensions (Inches): 2.5" H x 2.5" W x .15" D Bulb Specifications: E-26 Number of Sockets (per fixture): 1 Does not include mounting hardware. This wall light currently uses a cord and plug that is compatible with US standard sockets. We are unable to confirm that any electrical item meets UL-Listing standards at our facility. If you require a hardwire application, please contact us prior to purchasing for further details. Please specify cord color / material / length if custom specs are required. Please note additional lead time of 1-2 business days will be required.All items ship from High Point, North Carolina.