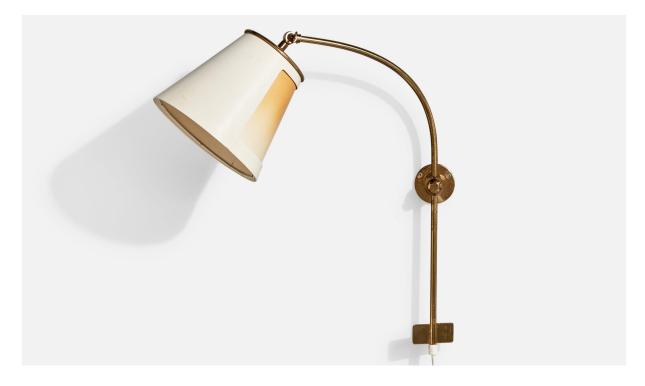

## **Product Description**

A brass and white paper wall light designed by Josef Frank and produced by Svenskt Tenn, Sweden, c. 1950s. The brass arm presents with light scratching. Discoloration to paper as illustrated. Overall Dimensions (Inches): 18.5" H x 7.25" W x 16.5" D Back Plate Dimensions (Inches): 2.5" H x 2.5" W x .15" D Bulb Specifications: E-26 Number of Sockets (per fixture): 1 Does not include mounting hardware. This wall light currently uses a cord and plug that is compatible with US standard sockets. We are unable to confirm that any electrical item meets UL-Listing standards at our facility. If you require a hardwire application, please contact us prior to purchasing for further details. Please specify cord color / material / length if custom specs are required. Please note additional lead time of 1-2 business days will be required.All items ship from High Point, North Carolina.