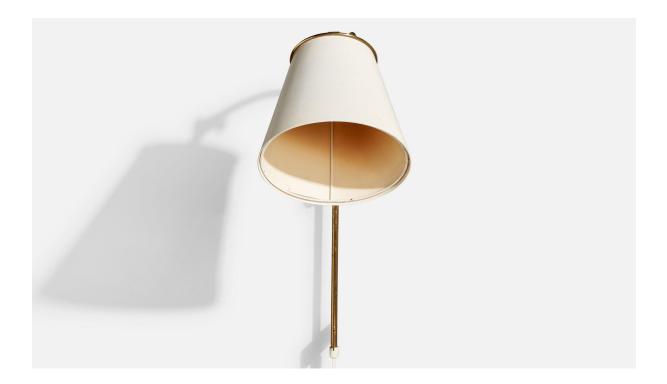

## **Product Description**

A brass and white paper wall light designed by Josef Frank and produced by Svenskt Tenn, Sweden, c. 1950s. The brass arm presents with light scratching. Discoloration to paper as illustrated. Overall Dimensions (Inches): 18.5" H x 7.25" W x 16.5" D Back Plate Dimensions (Inches): 2.5" H x 2.5" W x .15" D Bulb Specifications: E-26 Number of Sockets (per fixture): 1 Does not include mounting hardware. This wall light currently uses a cord and plug that is compatible with US standard sockets. We are unable to confirm that any electrical item meets UL-Listing standards at our facility. If you require a hardwire application, please contact us prior to purchasing for further details. Please specify cord color / material / length if custom specs are required. Please note additional lead time of 1-2 business days will be required.All items ship from High Point, North Carolina.