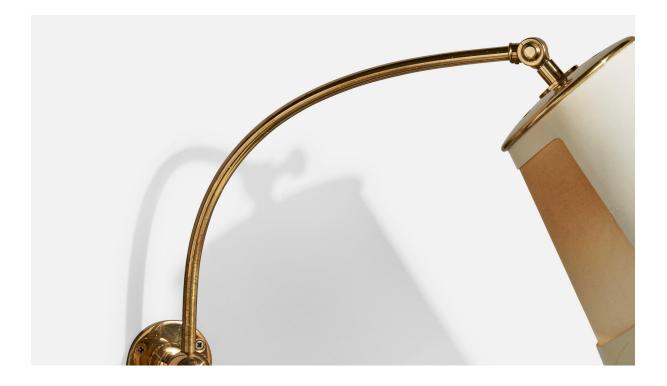

## **Product Description**

A brass and white paper wall light designed by Josef Frank and produced by Svenskt Tenn, Sweden, c. 1950s. The brass arm presents with light scratching. Discoloration to paper as illustrated. Overall Dimensions (Inches): 18.5" H x 7.25" W x 16.5" D Back Plate Dimensions (Inches): 2.5" H x 2.5" W x .15" D Bulb Specifications: E-26 Number of Sockets (per fixture): 1 Does not include mounting hardware. This wall light currently uses a cord and plug that is compatible with US standard sockets. We are unable to confirm that any electrical item meets UL-Listing standards at our facility. If you require a hardwire application, please contact us prior to purchasing for further details. Please specify cord color / material / length if custom specs are required. Please note additional lead time of 1-2 business days will be required.All items ship from High Point, North Carolina.