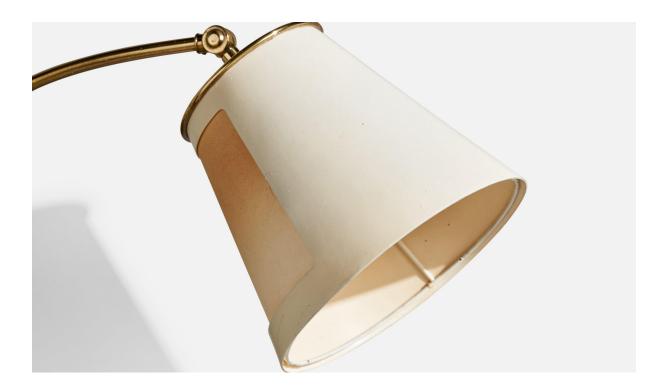

## **Product Description**

A brass and white paper wall light designed by Josef Frank and produced by Svenskt Tenn, Sweden, c. 1950s. The brass arm presents with light scratching. Discoloration to paper as illustrated. Overall Dimensions (Inches): 18.5" H x 7.25" W x 16.5" D Back Plate Dimensions (Inches): 2.5" H x 2.5" W x .15" D Bulb Specifications: E-26 Number of Sockets (per fixture): 1 Does not include mounting hardware. This wall light currently uses a cord and plug that is compatible with US standard sockets. We are unable to confirm that any electrical item meets UL-Listing standards at our facility. If you require a hardwire application, please contact us prior to purchasing for further details. Please specify cord color / material / length if custom specs are required. Please note additional lead time of 1-2 business days will be required.All items ship from High Point, North Carolina.