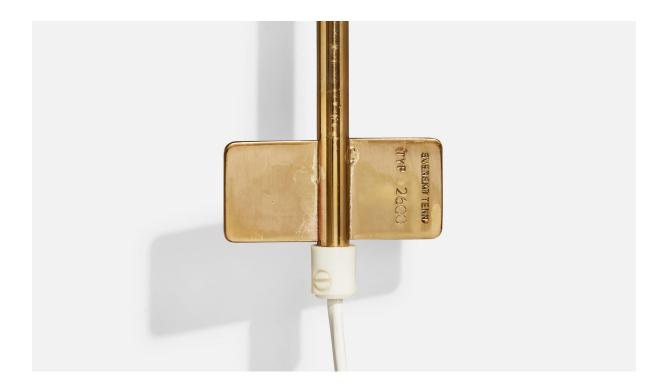

## **Product Description**

A brass and white paper wall light designed by Josef Frank and produced by Svenskt Tenn, Sweden, c. 1950s. The brass arm presents with light scratching. Discoloration to paper as illustrated. Overall Dimensions (Inches): 18.5" H x 7.25" W x 16.5" D Back Plate Dimensions (Inches): 2.5" H x 2.5" W x .15" D Bulb Specifications: E-26 Number of Sockets (per fixture): 1 Does not include mounting hardware. This wall light currently uses a cord and plug that is compatible with US standard sockets. We are unable to confirm that any electrical item meets UL-Listing standards at our facility. If you require a hardwire application, please contact us prior to purchasing for further details. Please specify cord color / material / length if custom specs are required. Please note additional lead time of 1-2 business days will be required.All items ship from High Point, North Carolina.