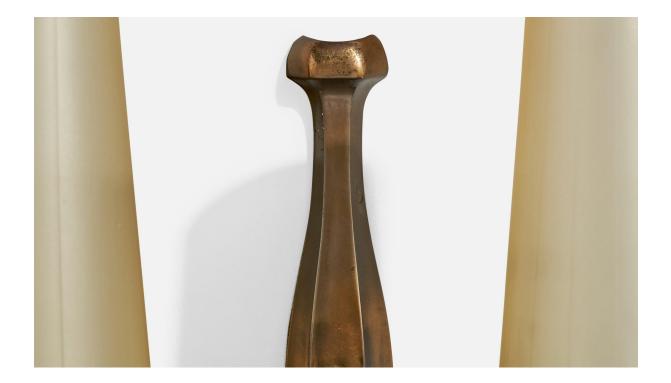

## Italian Designer, Wall Lights, Brass, Glass, Italy, 1950s

| Title:       | Italian Designer, Wall Lights, Brass, Glass, Italy, 1950s |
|--------------|-----------------------------------------------------------|
| Dimensions:  | 12.25 in x 11.375 in x 7.25 in                            |
| Inventory #: | 17871                                                     |
| Price:       | \$3,800.00                                                |

## **Product Description**

A pair of brass and yellow etched glass wall lights designed and produced in Italy, c. 1950s. Overall Dimensions (Inches): 12.25" H x 11.375" W x 7.25" D Back Plate Dimensions (Inches): 10.3" H x 2.125" W x .9" D Bulb Specifications: E-26 Number of Sockets (per fixture): 2 Does not include mounting hardware. All lighting will be converted for US usage. We are unable to confirm that any electrical item meets UL-Listing standards at our facility.All items ship from High Point, North Carolina.