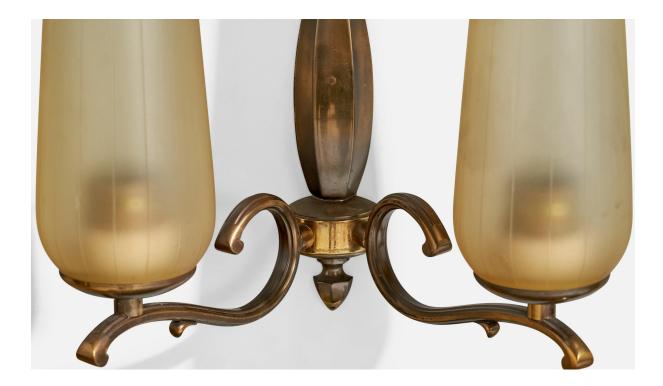

## Italian Designer, Wall Lights, Brass, Glass, Italy, 1950s

| Title:       | Italian Designer, Wall Lights, Brass, Glass, Italy, 1950s |
|--------------|-----------------------------------------------------------|
| Dimensions:  | 12.25 in x 11.375 in x 7.25 in                            |
| Inventory #: | 17871                                                     |
| Price:       | \$3,800.00                                                |

## **Product Description**

A pair of brass and yellow etched glass wall lights designed and produced in Italy, c. 1950s. Overall Dimensions (Inches): 12.25" H x 11.375" W x 7.25" D Back Plate Dimensions (Inches): 10.3" H x 2.125" W x .9" D Bulb Specifications: E-26 Number of Sockets (per fixture): 2 Does not include mounting hardware. All lighting will be converted for US usage. We are unable to confirm that any electrical item meets UL-Listing standards at our facility.All items ship from High Point, North Carolina.