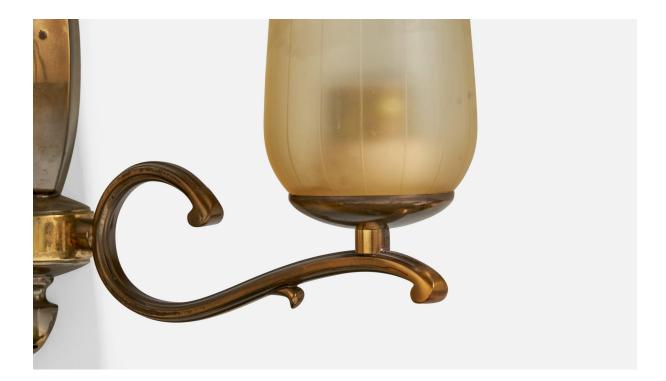

## **Product Description**

A pair of brass and yellow etched glass wall lights designed and produced in Italy, c. 1950s. Overall Dimensions (Inches): 12.25" H x 11.375" W x 7.25" D Back Plate Dimensions (Inches): 10.3" H x 2.125" W x .9" D Bulb Specifications: E-26 Number of Sockets (per fixture): 2 Does not include mounting hardware. All lighting will be converted for US usage. We are unable to confirm that any electrical item meets UL-Listing standards at our facility.All items ship from High Point, North Carolina.