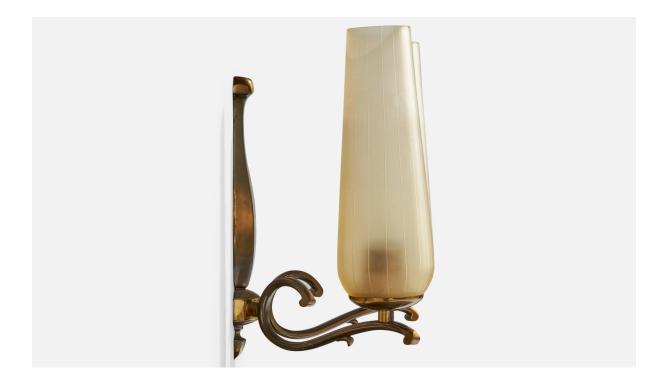

## Italian Designer, Wall Lights, Brass, Glass, Italy, 1950s

| Title:       | Italian Designer, Wall Lights, Brass, Glass, Italy, 1950s |
|--------------|-----------------------------------------------------------|
| Dimensions:  | 12.25 in x 11.375 in x 7.25 in                            |
| Inventory #: | 17871                                                     |
| Price:       | \$3,800.00                                                |

## **Product Description**

A pair of brass and yellow etched glass wall lights designed and produced in Italy, c. 1950s. Overall Dimensions (Inches): 12.25" H x 11.375" W x 7.25" D Back Plate Dimensions (Inches): 10.3" H x 2.125" W x .9" D Bulb Specifications: E-26 Number of Sockets (per fixture): 2 Does not include mounting hardware. All lighting will be converted for US usage. We are unable to confirm that any electrical item meets UL-Listing standards at our facility.All items ship from High Point, North Carolina.