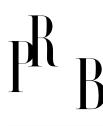

## Italian Designer, Wall Lights, Brass, Glass, Italy, 1950s

| Title:       | Italian Designer, Wall Lights, Brass, Glass, Italy, 1950s |
|--------------|-----------------------------------------------------------|
| Dimensions:  | 12.25 in x 11.375 in x 7.25 in                            |
| Inventory #: | 17871                                                     |
| Price:       | \$3,800.00                                                |

## **Product Description**

A pair of brass and yellow etched glass wall lights designed and produced in Italy, c. 1950s. Overall Dimensions (Inches): 12.25" H x 11.375" W x 7.25" D Back Plate Dimensions (Inches): 10.3" H x 2.125" W x .9" D Bulb Specifications: E-26 Number of Sockets (per fixture): 2 Does not include mounting hardware. All lighting will be converted for US usage. We are unable to confirm that any electrical item meets UL-Listing standards at our facility.All items ship from High Point, North Carolina.