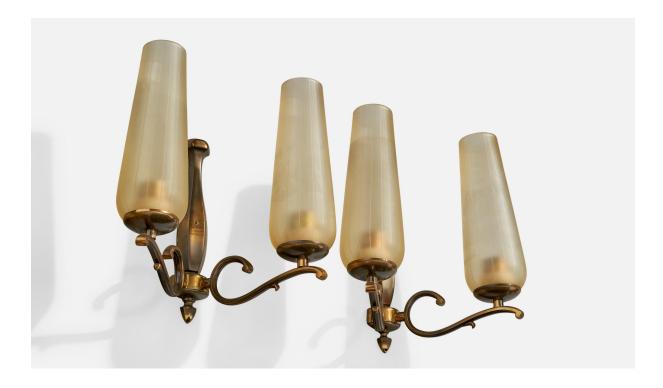

## Italian Designer, Wall Lights, Brass, Glass, Italy, 1950s

| Title:       | Italian Designer, Wall Lights, Brass, Glass, Italy, 1950s |
|--------------|-----------------------------------------------------------|
| Dimensions:  | 12.25 in x 11.375 in x 7.25 in                            |
| Inventory #: | 17871                                                     |
| Price:       | \$3,800.00                                                |

## **Product Description**

A pair of brass and yellow etched glass wall lights designed and produced in Italy, c. 1950s. Overall Dimensions (Inches): 12.25" H x 11.375" W x 7.25" D Back Plate Dimensions (Inches): 10.3" H x 2.125" W x .9" D Bulb Specifications: E-26 Number of Sockets (per fixture): 2 Does not include mounting hardware. All lighting will be converted for US usage. We are unable to confirm that any electrical item meets UL-Listing standards at our facility.All items ship from High Point, North Carolina.