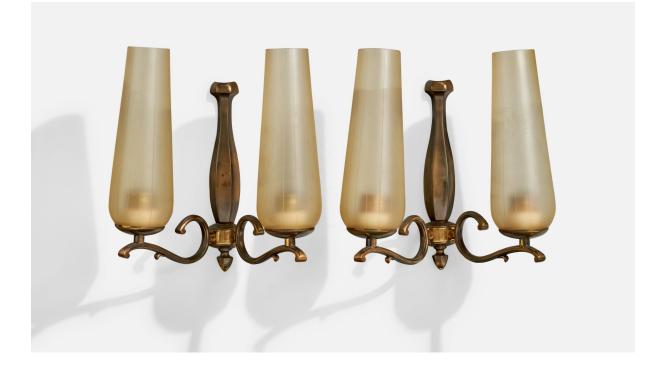

## Italian Designer, Wall Lights, Brass, Glass, Italy, 1950s

| Title:       | Italian Designer, Wall Lights, Brass, Glass, Italy, 1950s |
|--------------|-----------------------------------------------------------|
| Dimensions:  | 12.25 in x 11.375 in x 7.25 in                            |
| Inventory #: | 17871                                                     |
| Price:       | \$3,800.00                                                |

## **Product Description**

A pair of brass and yellow etched glass wall lights designed and produced in Italy, c. 1950s. Overall Dimensions (Inches): 12.25" H x 11.375" W x 7.25" D Back Plate Dimensions (Inches): 10.3" H x 2.125" W x .9" D Bulb Specifications: E-26 Number of Sockets (per fixture): 2 Does not include mounting hardware. All lighting will be converted for US usage. We are unable to confirm that any electrical item meets UL-Listing standards at our facility.All items ship from High Point, North Carolina.