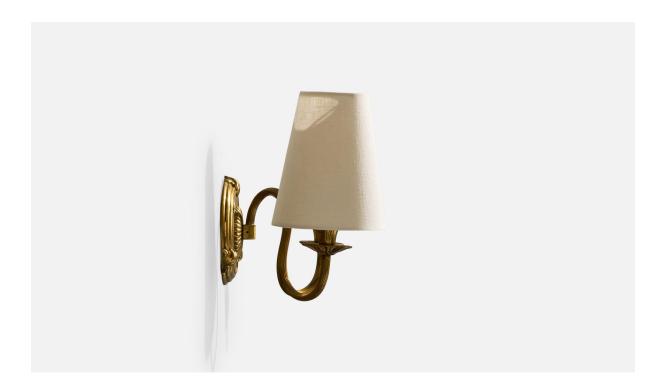

## French Designer, Wall Lights, Brass, Fabric, France, 1960s

| Price:       | \$2,900.00                                                 |
|--------------|------------------------------------------------------------|
| Inventory #: | 17895                                                      |
| Dimensions:  | 9.5 in x 14.5 in x 7.25 in                                 |
| Title:       | French Designer, Wall Lights, Brass, Fabric, France, 1960s |

## **Product Description**

A pair of brass and white fabric wall lights designed and produced in France, c. 1960s. Brand new fabric shades. Overall Dimensions (Inches): 9.5" H x 14.5" W x 7.25" D Back Plate Dimensions (Inches): 5" H x 5" W x 1" D Bulb Specifications: E-12 candle Number of Sockets (per fixture): 2 Does not include mounting hardware. Sold with lampshades. All lighting will be converted for US usage. We are unable to confirm that any electrical item meets UL-Listing standards at our facility.All items ship from High Point, North Carolina.