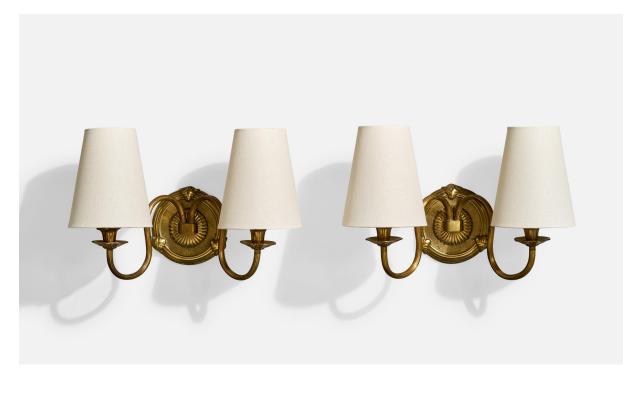

## French Designer, Wall Lights, Brass, Fabric, France, 1960s

| Price:       | \$2,900.00                                                 |
|--------------|------------------------------------------------------------|
| Inventory #: | 17895                                                      |
| Dimensions:  | 9.5 in x 14.5 in x 7.25 in                                 |
| Title:       | French Designer, Wall Lights, Brass, Fabric, France, 1960s |

## **Product Description**

A pair of brass and white fabric wall lights designed and produced in France, c. 1960s. Brand new fabric shades. Overall Dimensions (Inches): 9.5" H x 14.5" W x 7.25" D Back Plate Dimensions (Inches): 5" H x 5" W x 1" D Bulb Specifications: E-12 candle Number of Sockets (per fixture): 2 Does not include mounting hardware. Sold with lampshades. All lighting will be converted for US usage. We are unable to confirm that any electrical item meets UL-Listing standards at our facility.All items ship from High Point, North Carolina.