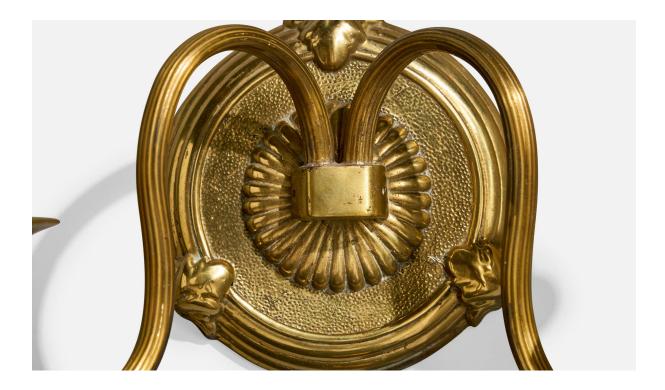

## **Product Description**

A pair of brass and white fabric wall lights designed and produced in France, c. 1960s. Brand new fabric shades. Overall Dimensions (Inches): 9.5" H x 14.5" W x 7.25" D Back Plate Dimensions (Inches): 5" H x 5" W x 1" D Bulb Specifications: E-12 candle Number of Sockets (per fixture): 2 Does not include mounting hardware. Sold with lampshades. All lighting will be converted for US usage. We are unable to confirm that any electrical item meets UL-Listing standards at our facility.All items ship from High Point, North Carolina.