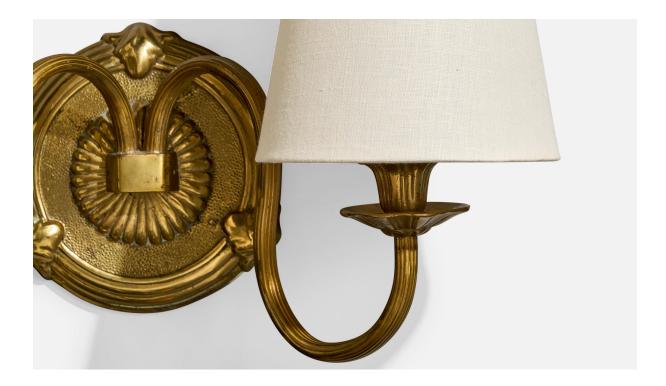

## **Product Description**

A pair of brass and white fabric wall lights designed and produced in France, c. 1960s. Brand new fabric shades. Overall Dimensions (Inches): 9.5" H x 14.5" W x 7.25" D Back Plate Dimensions (Inches): 5" H x 5" W x 1" D Bulb Specifications: E-12 candle Number of Sockets (per fixture): 2 Does not include mounting hardware. Sold with lampshades. All lighting will be converted for US usage. We are unable to confirm that any electrical item meets UL-Listing standards at our facility.All items ship from High Point, North Carolina.