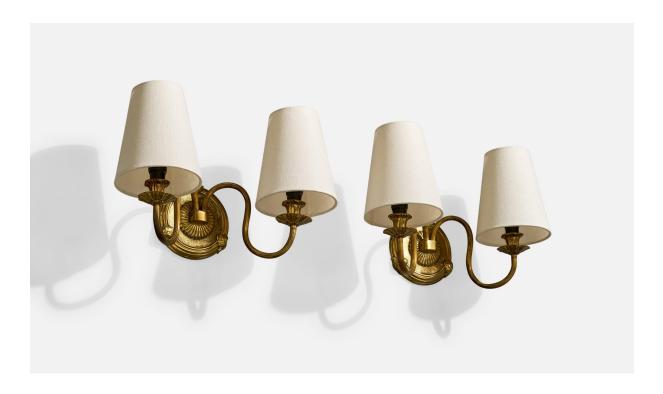

## French Designer, Wall Lights, Brass, Fabric, France, 1960s

| Price:       | \$2,900.00                                                 |
|--------------|------------------------------------------------------------|
| Inventory #: | 17895                                                      |
| Dimensions:  | 9.5 in x 14.5 in x 7.25 in                                 |
| Title:       | French Designer, Wall Lights, Brass, Fabric, France, 1960s |

## **Product Description**

A pair of brass and white fabric wall lights designed and produced in France, c. 1960s. Brand new fabric shades. Overall Dimensions (Inches): 9.5" H x 14.5" W x 7.25" D Back Plate Dimensions (Inches): 5" H x 5" W x 1" D Bulb Specifications: E-12 candle Number of Sockets (per fixture): 2 Does not include mounting hardware. Sold with lampshades. All lighting will be converted for US usage. We are unable to confirm that any electrical item meets UL-Listing standards at our facility.All items ship from High Point, North Carolina.