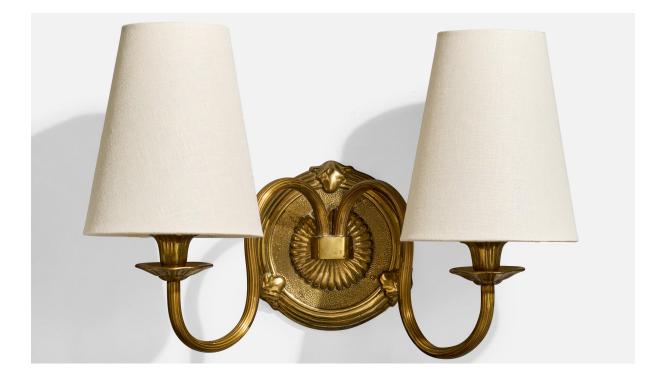

## French Designer, Wall Lights, Brass, Fabric, France, 1960s

| Price:       | \$2,900.00                                                 |
|--------------|------------------------------------------------------------|
| Inventory #: | 17895                                                      |
| Dimensions:  | 9.5 in x 14.5 in x 7.25 in                                 |
| Title:       | French Designer, Wall Lights, Brass, Fabric, France, 1960s |

## **Product Description**

A pair of brass and white fabric wall lights designed and produced in France, c. 1960s. Brand new fabric shades. Overall Dimensions (Inches): 9.5" H x 14.5" W x 7.25" D Back Plate Dimensions (Inches): 5" H x 5" W x 1" D Bulb Specifications: E-12 candle Number of Sockets (per fixture): 2 Does not include mounting hardware. Sold with lampshades. All lighting will be converted for US usage. We are unable to confirm that any electrical item meets UL-Listing standards at our facility.All items ship from High Point, North Carolina.