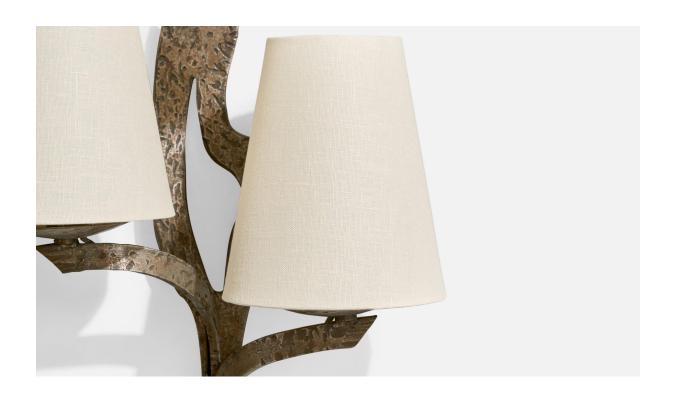

## French Designer, Wall Lights, Metal, Fabric, 1960s

| Title:       | French Designer, Wall Lights, Metal, Fabric, 1960s |
|--------------|----------------------------------------------------|
| Dimensions:  | 19.75 in x 11.5 in x 6.9 in                        |
| Inventory #: | 17916                                              |
| Price:       | \$3,800.00                                         |

## **Product Description**

A pair of metal and white fabric wall lights designed and produced in France, c. 1960s. Overall Dimensions (Inches): 19.75" H x 11.5" W x 6.9" D Back Plate Dimensions (Inches): no backplate, just a hook to hang from. Bulb Specifications: E-12 candle Number of Sockets (per fixture): 2 Does not include mounting hardware. Sold with lampshades. All lighting will be converted for US usage. We are unable to confirm that any electrical item meets UL-Listing standards at our facility.All items ship from High Point, North Carolina.