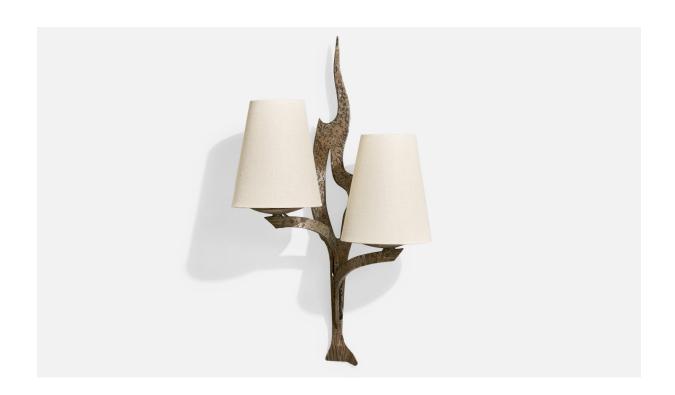

## French Designer, Wall Lights, Metal, Fabric, 1960s

| Title:       | French Designer, Wall Lights, Metal, Fabric, 1960s |
|--------------|----------------------------------------------------|
| Dimensions:  | 19.75 in x 11.5 in x 6.9 in                        |
| Inventory #: | 17916                                              |
| Price:       | \$3,800.00                                         |

## **Product Description**

A pair of metal and white fabric wall lights designed and produced in France, c. 1960s. Overall Dimensions (Inches): 19.75" H x 11.5" W x 6.9" D Back Plate Dimensions (Inches): no backplate, just a hook to hang from. Bulb Specifications: E-12 candle Number of Sockets (per fixture): 2 Does not include mounting hardware. Sold with lampshades. All lighting will be converted for US usage. We are unable to confirm that any electrical item meets UL-Listing standards at our facility.All items ship from High Point, North Carolina.