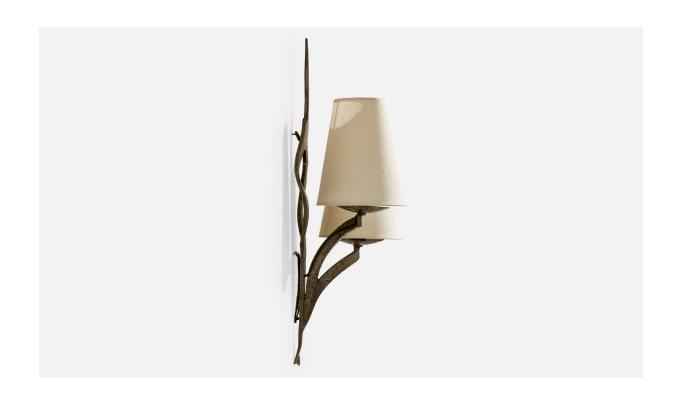

## French Designer, Wall Lights, Metal, Fabric, 1960s

| Title:       | French Designer, Wall Lights, Metal, Fabric, 1960s |
|--------------|----------------------------------------------------|
| Dimensions:  | 19.75 in x 11.5 in x 6.9 in                        |
| Inventory #: | 17916                                              |
| Price:       | \$3,800.00                                         |

## **Product Description**

A pair of metal and white fabric wall lights designed and produced in France, c. 1960s. Overall Dimensions (Inches): 19.75" H x 11.5" W x 6.9" D Back Plate Dimensions (Inches): no backplate, just a hook to hang from. Bulb Specifications: E-12 candle Number of Sockets (per fixture): 2 Does not include mounting hardware. Sold with lampshades. All lighting will be converted for US usage. We are unable to confirm that any electrical item meets UL-Listing standards at our facility.All items ship from High Point, North Carolina.