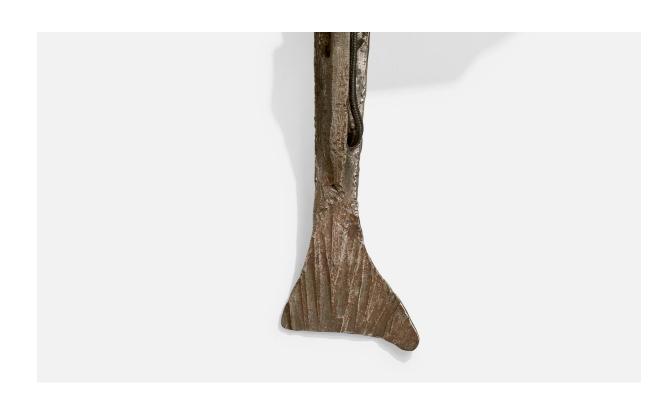

## **Product Description**

A pair of metal and white fabric wall lights designed and produced in France, c. 1960s. Overall Dimensions (Inches): 19.75" H x 11.5" W x 6.9" D Back Plate Dimensions (Inches): no backplate, just a hook to hang from. Bulb Specifications: E-12 candle Number of Sockets (per fixture): 2 Does not include mounting hardware. Sold with lampshades. All lighting will be converted for US usage. We are unable to confirm that any electrical item meets UL-Listing standards at our facility.All items ship from High Point, North Carolina.