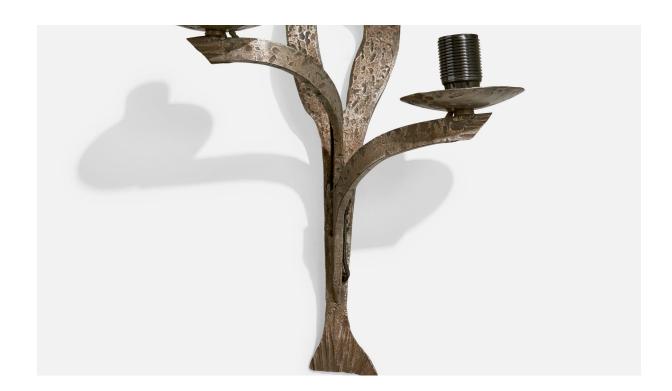

## French Designer, Wall Lights, Metal, Fabric, 1960s

| Title:       | French Designer, Wall Lights, Metal, Fabric, 1960s |
|--------------|----------------------------------------------------|
| Dimensions:  | 19.75 in x 11.5 in x 6.9 in                        |
| Inventory #: | 17916                                              |
| Price:       | \$3,800.00                                         |

## **Product Description**

A pair of metal and white fabric wall lights designed and produced in France, c. 1960s. Overall Dimensions (Inches): 19.75" H x 11.5" W x 6.9" D Back Plate Dimensions (Inches): no backplate, just a hook to hang from. Bulb Specifications: E-12 candle Number of Sockets (per fixture): 2 Does not include mounting hardware. Sold with lampshades. All lighting will be converted for US usage. We are unable to confirm that any electrical item meets UL-Listing standards at our facility.All items ship from High Point, North Carolina.