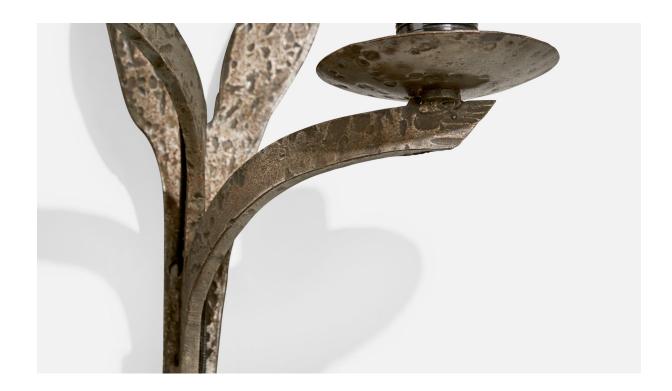

## **Product Description**

A pair of metal and white fabric wall lights designed and produced in France, c. 1960s. Overall Dimensions (Inches): 19.75" H x 11.5" W x 6.9" D Back Plate Dimensions (Inches): no backplate, just a hook to hang from. Bulb Specifications: E-12 candle Number of Sockets (per fixture): 2 Does not include mounting hardware. Sold with lampshades. All lighting will be converted for US usage. We are unable to confirm that any electrical item meets UL-Listing standards at our facility.All items ship from High Point, North Carolina.