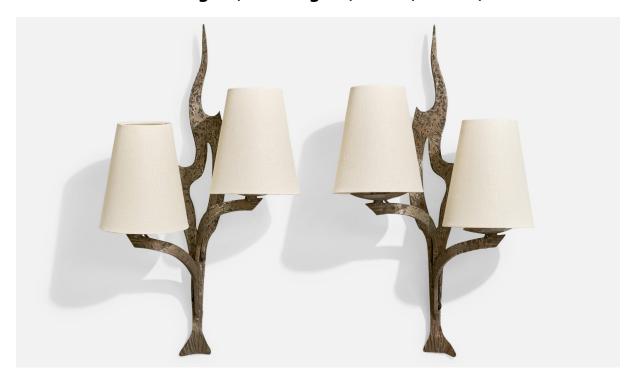

## French Designer, Wall Lights, Metal, Fabric, 1960s

| Title:       | French Designer, Wall Lights, Metal, Fabric, 1960s |
|--------------|----------------------------------------------------|
| Dimensions:  | 19.75 in x 11.5 in x 6.9 in                        |
| Inventory #: | 17916                                              |
| Price:       | \$3,800.00                                         |

## **Product Description**

A pair of metal and white fabric wall lights designed and produced in France, c. 1960s. Overall Dimensions (Inches): 19.75" H x 11.5" W x 6.9" D Back Plate Dimensions (Inches): no backplate, just a hook to hang from. Bulb Specifications: E-12 candle Number of Sockets (per fixture): 2 Does not include mounting hardware. Sold with lampshades. All lighting will be converted for US usage. We are unable to confirm that any electrical item meets UL-Listing standards at our facility.All items ship from High Point, North Carolina.