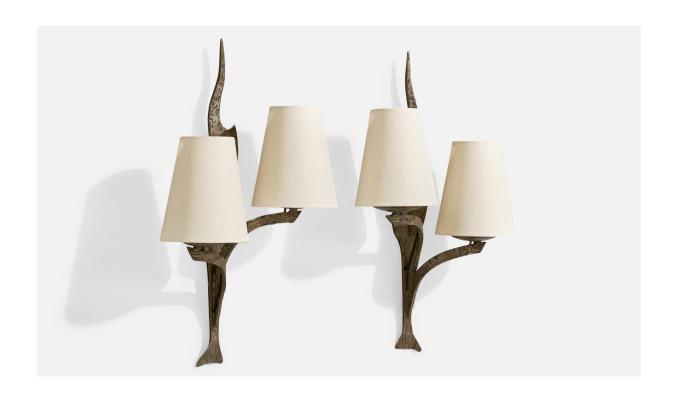

## French Designer, Wall Lights, Metal, Fabric, 1960s

| Title:       | French Designer, Wall Lights, Metal, Fabric, 1960s |
|--------------|----------------------------------------------------|
| Dimensions:  | 19.75 in x 11.5 in x 6.9 in                        |
| Inventory #: | 17916                                              |
| Price:       | \$3,800.00                                         |

## **Product Description**

A pair of metal and white fabric wall lights designed and produced in France, c. 1960s. Overall Dimensions (Inches): 19.75" H x 11.5" W x 6.9" D Back Plate Dimensions (Inches): no backplate, just a hook to hang from. Bulb Specifications: E-12 candle Number of Sockets (per fixture): 2 Does not include mounting hardware. Sold with lampshades. All lighting will be converted for US usage. We are unable to confirm that any electrical item meets UL-Listing standards at our facility.All items ship from High Point, North Carolina.