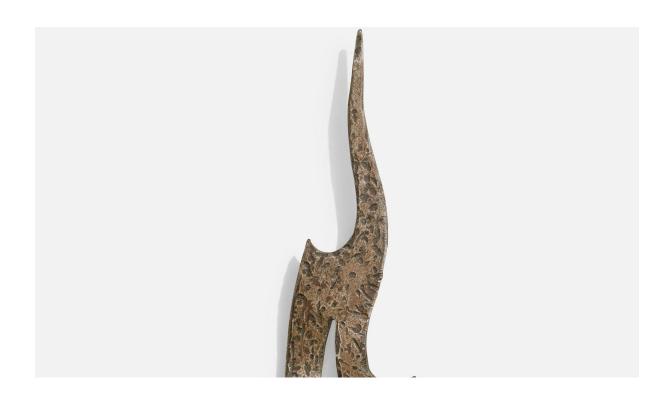

## French Designer, Wall Lights, Metal, Fabric, 1960s

| Title:       | French Designer, Wall Lights, Metal, Fabric, 1960s |
|--------------|----------------------------------------------------|
| Dimensions:  | 19.75 in x 11.5 in x 6.9 in                        |
| Inventory #: | 17916                                              |
| Price:       | \$3,800.00                                         |

## **Product Description**

A pair of metal and white fabric wall lights designed and produced in France, c. 1960s. Overall Dimensions (Inches): 19.75" H x 11.5" W x 6.9" D Back Plate Dimensions (Inches): no backplate, just a hook to hang from. Bulb Specifications: E-12 candle Number of Sockets (per fixture): 2 Does not include mounting hardware. Sold with lampshades. All lighting will be converted for US usage. We are unable to confirm that any electrical item meets UL-Listing standards at our facility.All items ship from High Point, North Carolina.