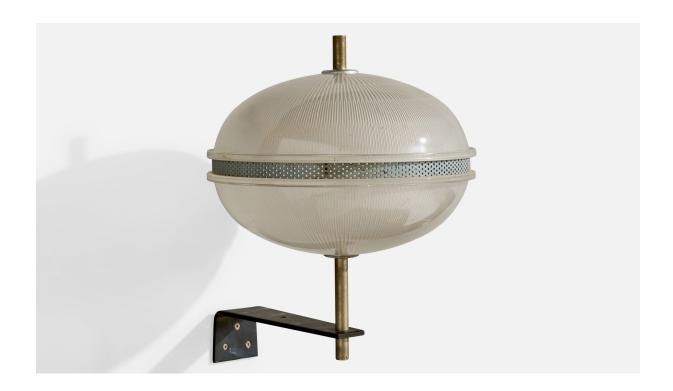

## Italian Designer, Wall Lights, Brass, Metal, Glass, Italy, 1960s

| Title:       | Italian Designer, Wall Lights, Brass, Metal, Glass, Italy, 1960s |
|--------------|------------------------------------------------------------------|
| Dimensions:  | 13.0 in x 10.0 in x 13.0 in                                      |
| Inventory #: | 17924                                                            |
| Price:       | \$4,800.00                                                       |

## **Product Description**

A pair of brass, opaline glass, metal and black-lacquered iron wall lights designed and produced in Italy, c. 1960s. The metal arms present with light oxidation. Currently not wired, configured for plug in, wiring will run through end of stem and threading to backplate. Overall Dimensions (Inches): 13" H x 10" W x 13" D Back Plate Dimensions (Inches): 2.25" H x 2" W x 7" D Bulb Specifications: E-14 Number of Sockets (per fixture): 3 Does not include mounting hardware. All lighting will be converted for US usage. We are unable to confirm that any electrical item meets UL-Listing standards at our facility.All items ship from High Point, North Carolina.