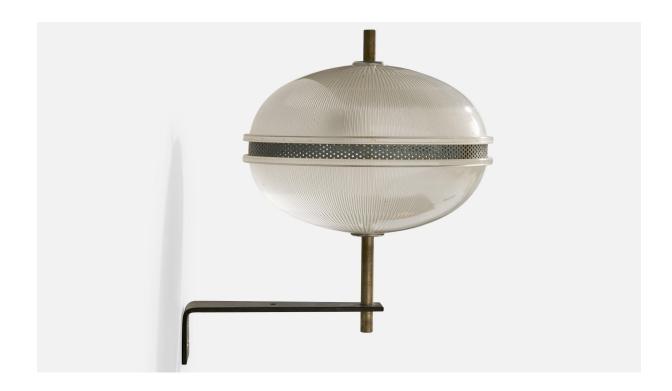

## Italian Designer, Wall Lights, Brass, Metal, Glass, Italy, 1960s

| Title:       | Italian Designer, Wall Lights, Brass, Metal, Glass, Italy, 1960s |
|--------------|------------------------------------------------------------------|
| Dimensions:  | 13.0 in x 10.0 in x 13.0 in                                      |
| Inventory #: | 17924                                                            |
| Price:       | \$4,800.00                                                       |

## **Product Description**

A pair of brass, opaline glass, metal and black-lacquered iron wall lights designed and produced in Italy, c. 1960s. The metal arms present with light oxidation. Currently not wired, configured for plug in, wiring will run through end of stem and threading to backplate. Overall Dimensions (Inches): 13" H x 10" W x 13" D Back Plate Dimensions (Inches): 2.25" H x 2" W x 7" D Bulb Specifications: E-14 Number of Sockets (per fixture): 3 Does not include mounting hardware. All lighting will be converted for US usage. We are unable to confirm that any electrical item meets UL-Listing standards at our facility.All items ship from High Point, North Carolina.