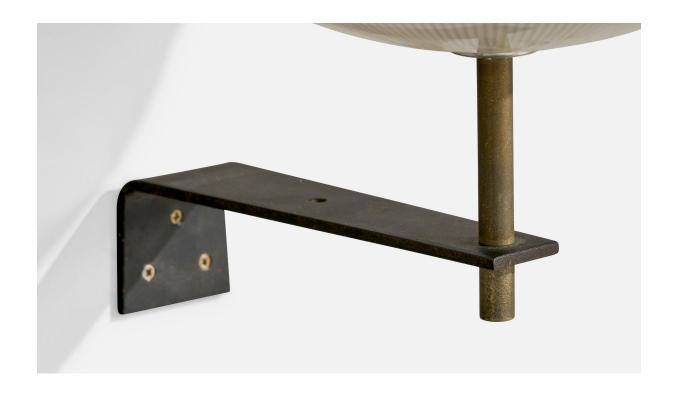

## **Product Description**

A pair of brass, opaline glass, metal and black-lacquered iron wall lights designed and produced in Italy, c. 1960s. The metal arms present with light oxidation. Currently not wired, configured for plug in, wiring will run through end of stem and threading to backplate. Overall Dimensions (Inches): 13" H x 10" W x 13" D Back Plate Dimensions (Inches): 2.25" H x 2" W x 7" D Bulb Specifications: E-14 Number of Sockets (per fixture): 3 Does not include mounting hardware. All lighting will be converted for US usage. We are unable to confirm that any electrical item meets UL-Listing standards at our facility.All items ship from High Point, North Carolina.