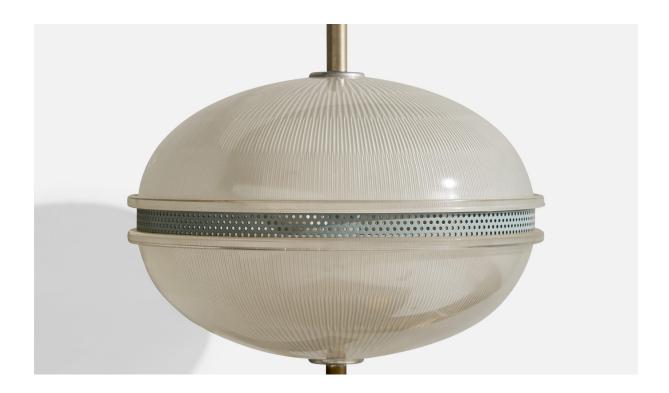

## Italian Designer, Wall Lights, Brass, Metal, Glass, Italy, 1960s

| Title:       | Italian Designer, Wall Lights, Brass, Metal, Glass, Italy, 1960s |
|--------------|------------------------------------------------------------------|
| Dimensions:  | 13.0 in x 10.0 in x 13.0 in                                      |
| Inventory #: | 17924                                                            |
| Price:       | \$4,800.00                                                       |

## **Product Description**

A pair of brass, opaline glass, metal and black-lacquered iron wall lights designed and produced in Italy, c. 1960s. The metal arms present with light oxidation. Currently not wired, configured for plug in, wiring will run through end of stem and threading to backplate. Overall Dimensions (Inches): 13" H x 10" W x 13" D Back Plate Dimensions (Inches): 2.25" H x 2" W x 7" D Bulb Specifications: E-14 Number of Sockets (per fixture): 3 Does not include mounting hardware. All lighting will be converted for US usage. We are unable to confirm that any electrical item meets UL-Listing standards at our facility.All items ship from High Point, North Carolina.