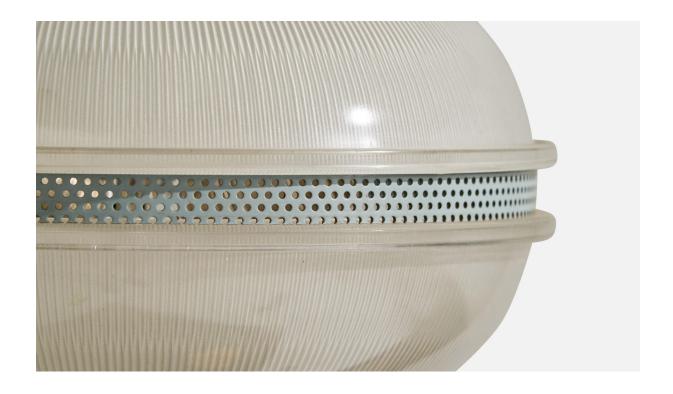

## **Product Description**

A pair of brass, opaline glass, metal and black-lacquered iron wall lights designed and produced in Italy, c. 1960s. The metal arms present with light oxidation. Currently not wired, configured for plug in, wiring will run through end of stem and threading to backplate. Overall Dimensions (Inches): 13" H x 10" W x 13" D Back Plate Dimensions (Inches): 2.25" H x 2" W x 7" D Bulb Specifications: E-14 Number of Sockets (per fixture): 3 Does not include mounting hardware. All lighting will be converted for US usage. We are unable to confirm that any electrical item meets UL-Listing standards at our facility.All items ship from High Point, North Carolina.