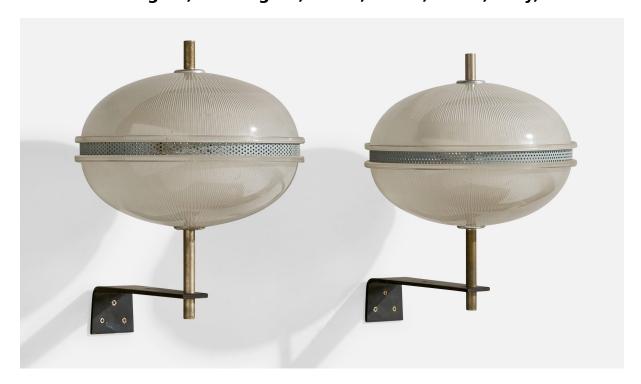

## Italian Designer, Wall Lights, Brass, Metal, Glass, Italy, 1960s

| Title:       | Italian Designer, Wall Lights, Brass, Metal, Glass, Italy, 1960s |
|--------------|------------------------------------------------------------------|
| Dimensions:  | 13.0 in x 10.0 in x 13.0 in                                      |
| Inventory #: | 17924                                                            |
| Price:       | \$4,800.00                                                       |

## **Product Description**

A pair of brass, opaline glass, metal and black-lacquered iron wall lights designed and produced in Italy, c. 1960s. The metal arms present with light oxidation. Currently not wired, configured for plug in, wiring will run through end of stem and threading to backplate. Overall Dimensions (Inches): 13" H x 10" W x 13" D Back Plate Dimensions (Inches): 2.25" H x 2" W x 7" D Bulb Specifications: E-14 Number of Sockets (per fixture): 3 Does not include mounting hardware. All lighting will be converted for US usage. We are unable to confirm that any electrical item meets UL-Listing standards at our facility.All items ship from High Point, North Carolina.