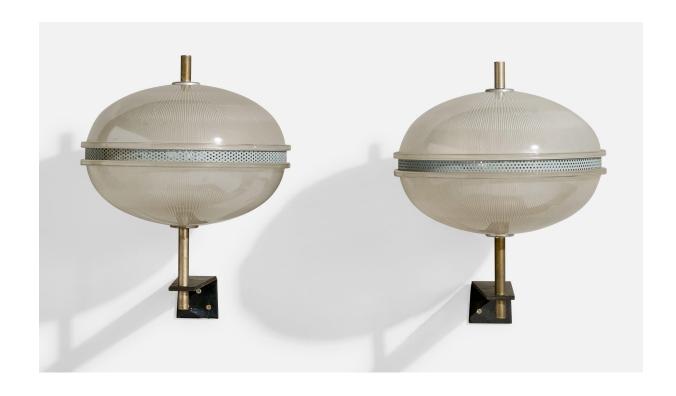

## Italian Designer, Wall Lights, Brass, Metal, Glass, Italy, 1960s

| Title:       | Italian Designer, Wall Lights, Brass, Metal, Glass, Italy, 1960s |
|--------------|------------------------------------------------------------------|
| Dimensions:  | 13.0 in x 10.0 in x 13.0 in                                      |
| Inventory #: | 17924                                                            |
| Price:       | \$4,800.00                                                       |

## **Product Description**

A pair of brass, opaline glass, metal and black-lacquered iron wall lights designed and produced in Italy, c. 1960s. The metal arms present with light oxidation. Currently not wired, configured for plug in, wiring will run through end of stem and threading to backplate. Overall Dimensions (Inches): 13" H x 10" W x 13" D Back Plate Dimensions (Inches): 2.25" H x 2" W x 7" D Bulb Specifications: E-14 Number of Sockets (per fixture): 3 Does not include mounting hardware. All lighting will be converted for US usage. We are unable to confirm that any electrical item meets UL-Listing standards at our facility.All items ship from High Point, North Carolina.