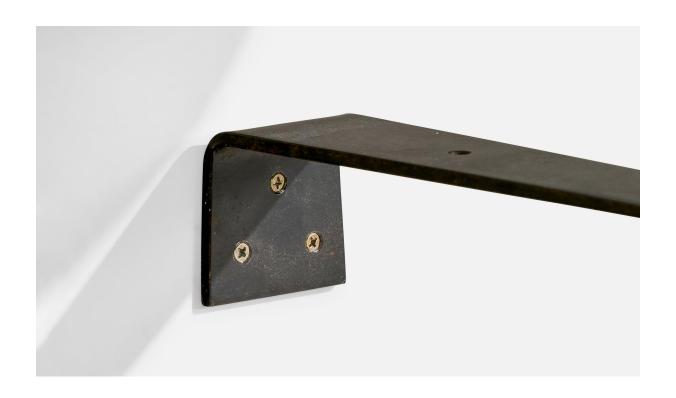

## **Product Description**

A pair of brass, opaline glass, metal and black-lacquered iron wall lights designed and produced in Italy, c. 1960s. The metal arms present with light oxidation. Currently not wired, configured for plug in, wiring will run through end of stem and threading to backplate. Overall Dimensions (Inches): 13" H x 10" W x 13" D Back Plate Dimensions (Inches): 2.25" H x 2" W x 7" D Bulb Specifications: E-14 Number of Sockets (per fixture): 3 Does not include mounting hardware. All lighting will be converted for US usage. We are unable to confirm that any electrical item meets UL-Listing standards at our facility.All items ship from High Point, North Carolina.