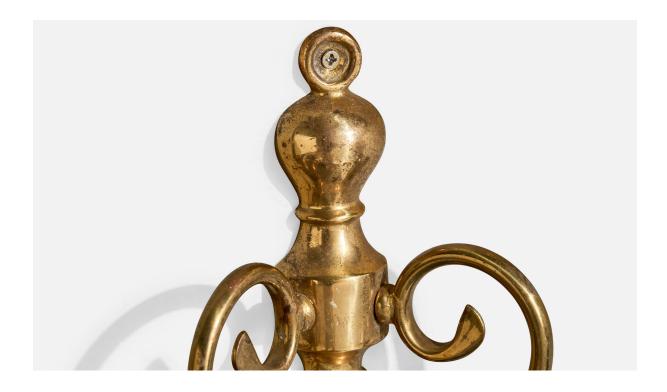

## **Product Description**

A pair of brass and white fabric wall lights designed and produced in France, c. 1960s. The fixtures present with moderate oxidation throughout the brass. Brand new fabric shades. Overall Dimensions (Inches): 8.25" H x 13" W x 6.75" D Back Plate Dimensions (Inches): 7.75" H x 2.25" W x .75" D Bulb Specifications: E-12 Number of Sockets (per fixture): 2 Does not include mounting hardware. Sold with lampshades. All lighting will be converted for US usage. We are unable to confirm that any electrical item meets UL-Listing standards at our facility.All items ship from High Point, North Carolina.