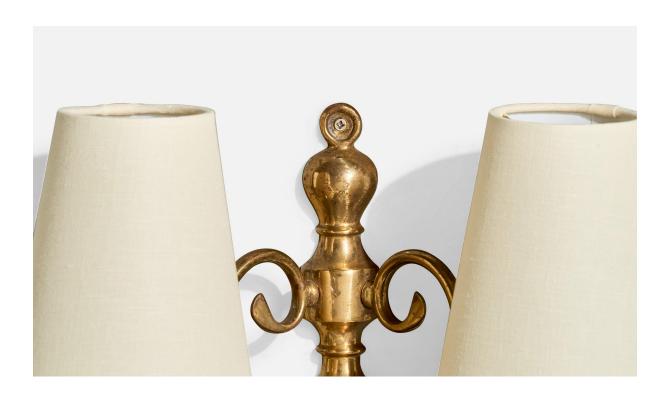

## **Product Description**

A pair of brass and white fabric wall lights designed and produced in France, c. 1960s. The fixtures present with moderate oxidation throughout the brass. Brand new fabric shades. Overall Dimensions (Inches): 8.25" H x 13" W x 6.75" D Back Plate Dimensions (Inches): 7.75" H x 2.25" W x .75" D Bulb Specifications: E-12 Number of Sockets (per fixture): 2 Does not include mounting hardware. Sold with lampshades. All lighting will be converted for US usage. We are unable to confirm that any electrical item meets UL-Listing standards at our facility.All items ship from High Point, North Carolina.