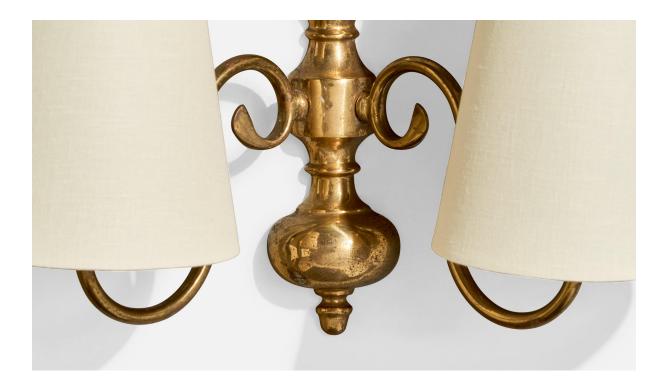

## **Product Description**

A pair of brass and white fabric wall lights designed and produced in France, c. 1960s. The fixtures present with moderate oxidation throughout the brass. Brand new fabric shades. Overall Dimensions (Inches): 8.25" H x 13" W x 6.75" D Back Plate Dimensions (Inches): 7.75" H x 2.25" W x .75" D Bulb Specifications: E-12 Number of Sockets (per fixture): 2 Does not include mounting hardware. Sold with lampshades. All lighting will be converted for US usage. We are unable to confirm that any electrical item meets UL-Listing standards at our facility.All items ship from High Point, North Carolina.