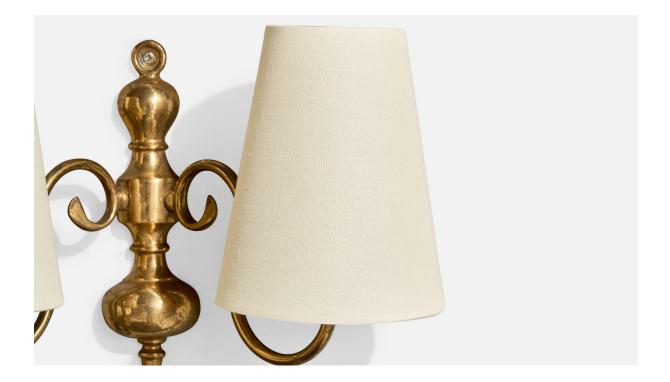

## **Product Description**

A pair of brass and white fabric wall lights designed and produced in France, c. 1960s. The fixtures present with moderate oxidation throughout the brass. Brand new fabric shades. Overall Dimensions (Inches): 8.25" H x 13" W x 6.75" D Back Plate Dimensions (Inches): 7.75" H x 2.25" W x .75" D Bulb Specifications: E-12 Number of Sockets (per fixture): 2 Does not include mounting hardware. Sold with lampshades. All lighting will be converted for US usage. We are unable to confirm that any electrical item meets UL-Listing standards at our facility.All items ship from High Point, North Carolina.