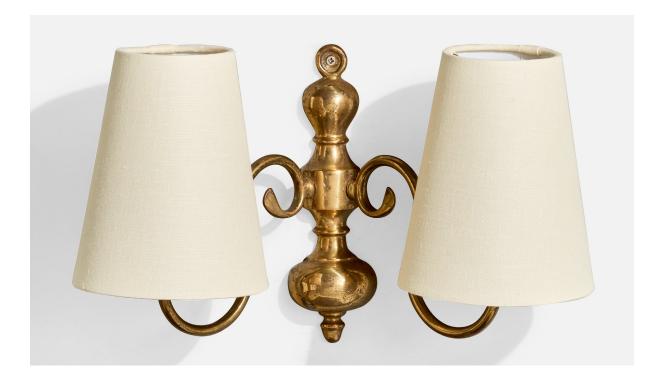

## **Product Description**

A pair of brass and white fabric wall lights designed and produced in France, c. 1960s. The fixtures present with moderate oxidation throughout the brass. Brand new fabric shades. Overall Dimensions (Inches): 8.25" H x 13" W x 6.75" D Back Plate Dimensions (Inches): 7.75" H x 2.25" W x .75" D Bulb Specifications: E-12 Number of Sockets (per fixture): 2 Does not include mounting hardware. Sold with lampshades. All lighting will be converted for US usage. We are unable to confirm that any electrical item meets UL-Listing standards at our facility.All items ship from High Point, North Carolina.