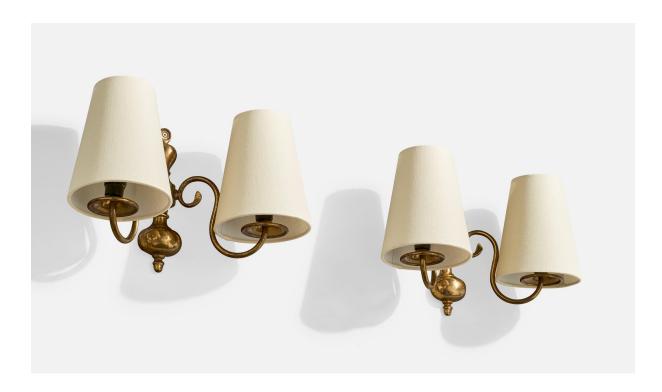

## **Product Description**

A pair of brass and white fabric wall lights designed and produced in France, c. 1960s. The fixtures present with moderate oxidation throughout the brass. Brand new fabric shades. Overall Dimensions (Inches): 8.25" H x 13" W x 6.75" D Back Plate Dimensions (Inches): 7.75" H x 2.25" W x .75" D Bulb Specifications: E-12 Number of Sockets (per fixture): 2 Does not include mounting hardware. Sold with lampshades. All lighting will be converted for US usage. We are unable to confirm that any electrical item meets UL-Listing standards at our facility.All items ship from High Point, North Carolina.