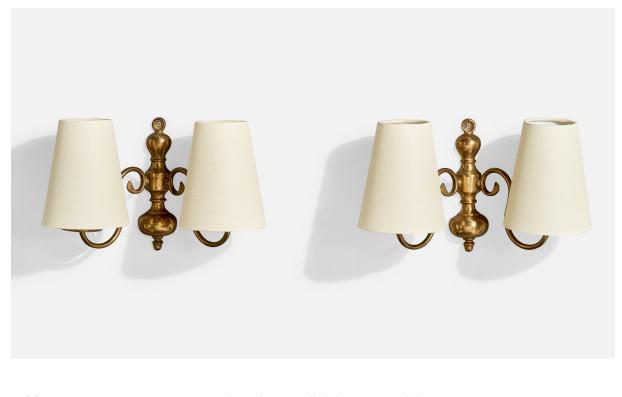

## **Product Description**

A pair of brass and white fabric wall lights designed and produced in France, c. 1960s. The fixtures present with moderate oxidation throughout the brass. Brand new fabric shades. Overall Dimensions (Inches): 8.25" H x 13" W x 6.75" D Back Plate Dimensions (Inches): 7.75" H x 2.25" W x .75" D Bulb Specifications: E-12 Number of Sockets (per fixture): 2 Does not include mounting hardware. Sold with lampshades. All lighting will be converted for US usage. We are unable to confirm that any electrical item meets UL-Listing standards at our facility.All items ship from High Point, North Carolina.