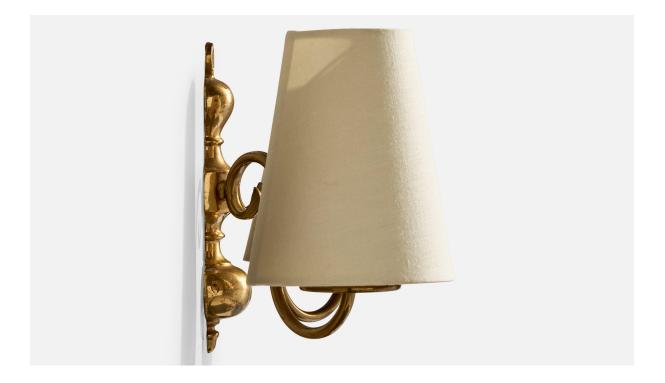

## **Product Description**

A pair of brass and white fabric wall lights designed and produced in France, c. 1960s. The fixtures present with moderate oxidation throughout the brass. Brand new fabric shades. Overall Dimensions (Inches): 8.25" H x 13" W x 6.75" D Back Plate Dimensions (Inches): 7.75" H x 2.25" W x .75" D Bulb Specifications: E-12 Number of Sockets (per fixture): 2 Does not include mounting hardware. Sold with lampshades. All lighting will be converted for US usage. We are unable to confirm that any electrical item meets UL-Listing standards at our facility.All items ship from High Point, North Carolina.