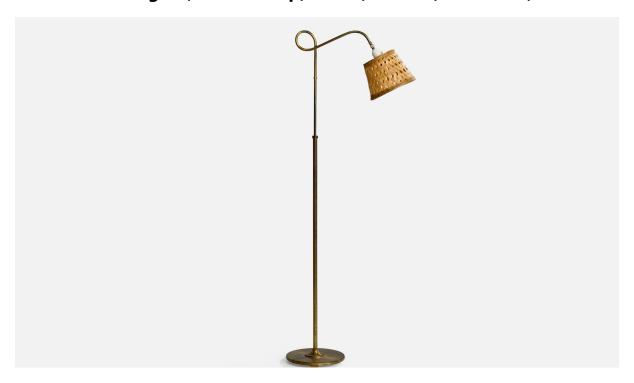

## Danish Designer, Floor Lamp, Brass, Rattan, Denmark, 1940s

| Price:       | \$6,400.00                                                 |
|--------------|------------------------------------------------------------|
| Inventory #: | 18311                                                      |
| Dimensions:  | 55.75 in x 10.5 in x 22.0 in                               |
| Title:       | Danish Designer, Floor Lamp, Brass, Rattan, Denmark, 1940s |

## **Product Description**

A brass and rattan floor lamp designed and produced in Denmark, c. 1940s. The brass base presents with heavy oxidation. Dimensions of Lamp with Shade (inches): 55.75" H x 10.5" W x 22" D Bulb Specifications: E-26 Bulb Number of Sockets (per fixture): 1 Sold with lampshade. All lighting will be converted for US usage. We are unable to confirm that any electrical item meets UL-Listing standards at our facility.All items ship from High Point, North Carolina.