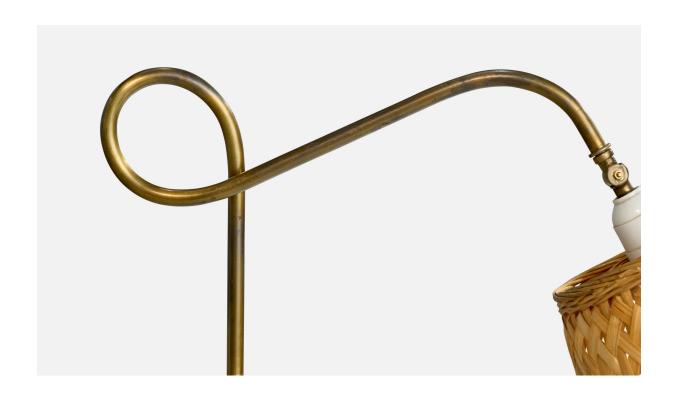

## **Product Description**

A brass and rattan floor lamp designed and produced in Denmark, c. 1940s. The brass base presents with heavy oxidation. Dimensions of Lamp with Shade (inches): 55.75" H x 10.5" W x 22" D Bulb Specifications: E-26 Bulb Number of Sockets (per fixture): 1 Sold with lampshade. All lighting will be converted for US usage. We are unable to confirm that any electrical item meets UL-Listing standards at our facility.All items ship from High Point, North Carolina.