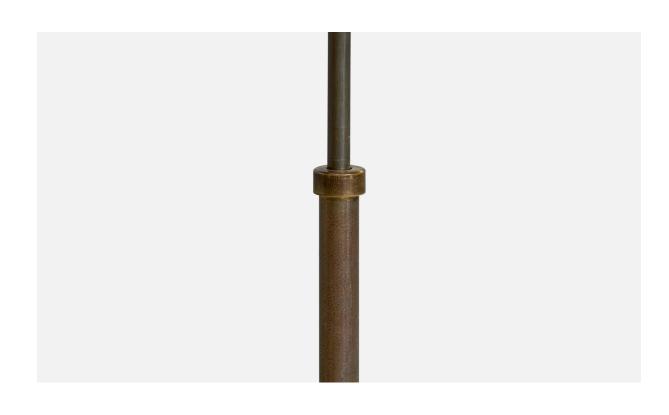

## **Product Description**

A brass and rattan floor lamp designed and produced in Denmark, c. 1940s. The brass base presents with heavy oxidation. Dimensions of Lamp with Shade (inches): 55.75" H x 10.5" W x 22" D Bulb Specifications: E-26 Bulb Number of Sockets (per fixture): 1 Sold with lampshade. All lighting will be converted for US usage. We are unable to confirm that any electrical item meets UL-Listing standards at our facility.All items ship from High Point, North Carolina.