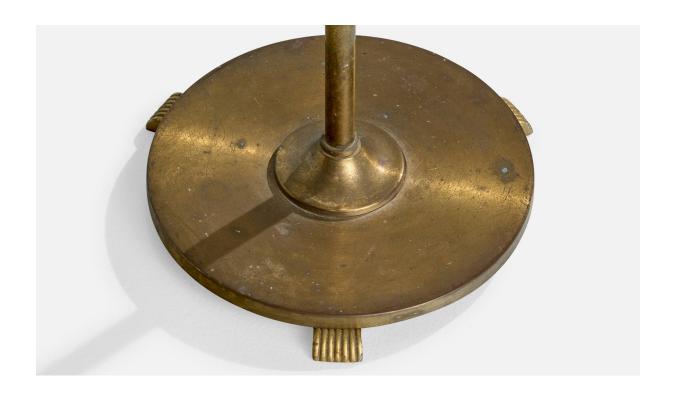

## **Product Description**

A brass and rattan floor lamp designed and produced in Denmark, c. 1940s. The brass base presents with heavy oxidation. Dimensions of Lamp with Shade (inches): 55.75" H x 10.5" W x 22" D Bulb Specifications: E-26 Bulb Number of Sockets (per fixture): 1 Sold with lampshade. All lighting will be converted for US usage. We are unable to confirm that any electrical item meets UL-Listing standards at our facility.All items ship from High Point, North Carolina.