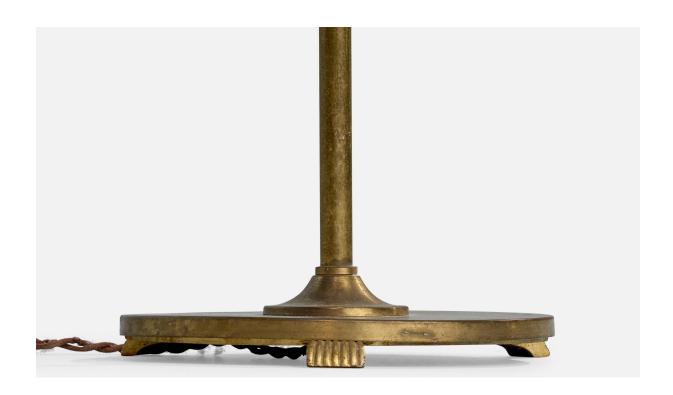

## **Product Description**

A brass and rattan floor lamp designed and produced in Denmark, c. 1940s. The brass base presents with heavy oxidation. Dimensions of Lamp with Shade (inches): 55.75" H x 10.5" W x 22" D Bulb Specifications: E-26 Bulb Number of Sockets (per fixture): 1 Sold with lampshade. All lighting will be converted for US usage. We are unable to confirm that any electrical item meets UL-Listing standards at our facility.All items ship from High Point, North Carolina.