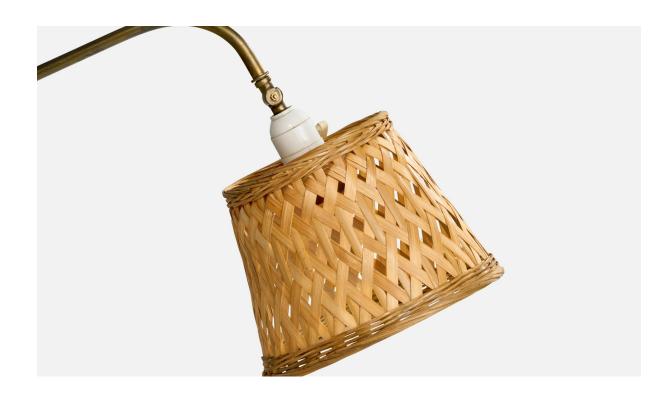

## Danish Designer, Floor Lamp, Brass, Rattan, Denmark, 1940s

| Price:       | \$6,400.00                                                 |
|--------------|------------------------------------------------------------|
| Inventory #: | 18311                                                      |
| Dimensions:  | 55.75 in x 10.5 in x 22.0 in                               |
| Title:       | Danish Designer, Floor Lamp, Brass, Rattan, Denmark, 1940s |

## **Product Description**

A brass and rattan floor lamp designed and produced in Denmark, c. 1940s. The brass base presents with heavy oxidation. Dimensions of Lamp with Shade (inches): 55.75" H x 10.5" W x 22" D Bulb Specifications: E-26 Bulb Number of Sockets (per fixture): 1 Sold with lampshade. All lighting will be converted for US usage. We are unable to confirm that any electrical item meets UL-Listing standards at our facility.All items ship from High Point, North Carolina.