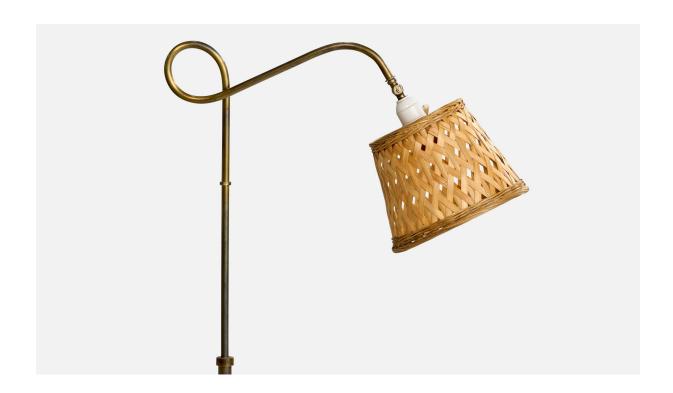

## Danish Designer, Floor Lamp, Brass, Rattan, Denmark, 1940s

| Price:       | \$6,400.00                                                 |
|--------------|------------------------------------------------------------|
| Inventory #: | 18311                                                      |
| Dimensions:  | 55.75 in x 10.5 in x 22.0 in                               |
| Title:       | Danish Designer, Floor Lamp, Brass, Rattan, Denmark, 1940s |

## **Product Description**

A brass and rattan floor lamp designed and produced in Denmark, c. 1940s. The brass base presents with heavy oxidation. Dimensions of Lamp with Shade (inches): 55.75" H x 10.5" W x 22" D Bulb Specifications: E-26 Bulb Number of Sockets (per fixture): 1 Sold with lampshade. All lighting will be converted for US usage. We are unable to confirm that any electrical item meets UL-Listing standards at our facility.All items ship from High Point, North Carolina.