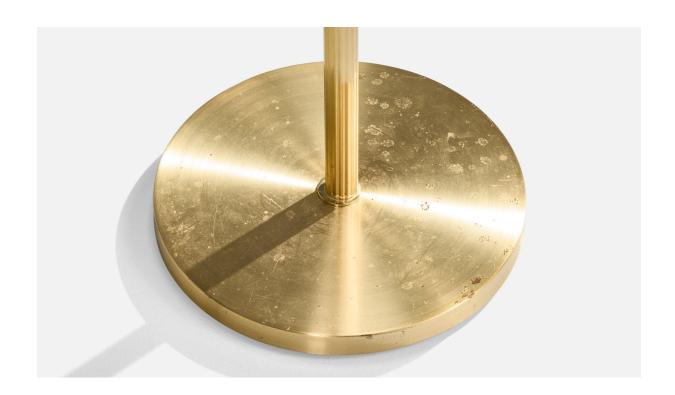

## **Product Description**

An adjustable brass and white fabric floor lamp produced by Armaturhantverk Tibro, Sweden, c. 1960s. Light oxidation present throughout lamp. Dimensions of Lamp with Shade (inches): 57.625'' H x 12.5'' W x 31.5'' D (measured fully extended) Bulb Specifications: E-26 Bulb Number of Sockets (per fixture): 1 Sold with lampshade. All lighting will be converted for US usage. We are unable to confirm that any electrical item meets UL-Listing standards at our facility.All items ship from High Point, North Carolina.