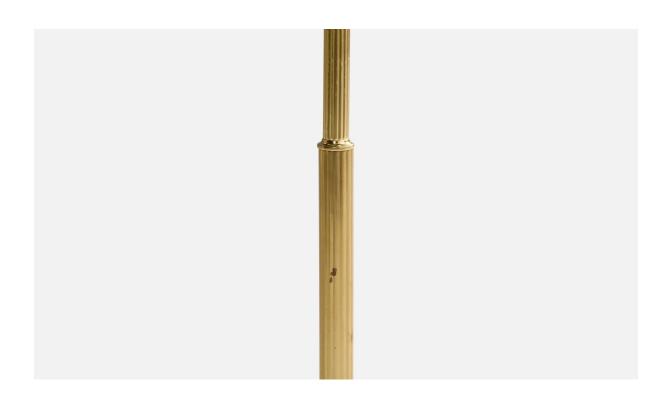

## **Product Description**

An adjustable brass and white fabric floor lamp produced by Armaturhantverk Tibro, Sweden, c. 1960s. Light oxidation present throughout lamp. Dimensions of Lamp with Shade (inches): 57.625'' H x 12.5'' W x 31.5'' D (measured fully extended) Bulb Specifications: E-26 Bulb Number of Sockets (per fixture): 1 Sold with lampshade. All lighting will be converted for US usage. We are unable to confirm that any electrical item meets UL-Listing standards at our facility.All items ship from High Point, North Carolina.