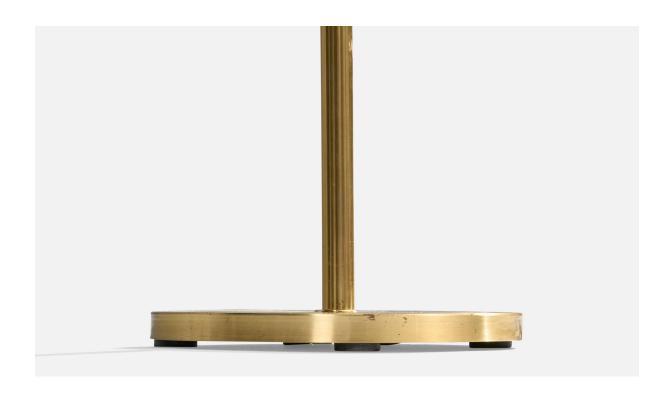

## **Product Description**

An adjustable brass and white fabric floor lamp produced by Armaturhantverk Tibro, Sweden, c. 1960s. Light oxidation present throughout lamp. Dimensions of Lamp with Shade (inches): 57.625'' H x 12.5'' W x 31.5'' D (measured fully extended) Bulb Specifications: E-26 Bulb Number of Sockets (per fixture): 1 Sold with lampshade. All lighting will be converted for US usage. We are unable to confirm that any electrical item meets UL-Listing standards at our facility.All items ship from High Point, North Carolina.