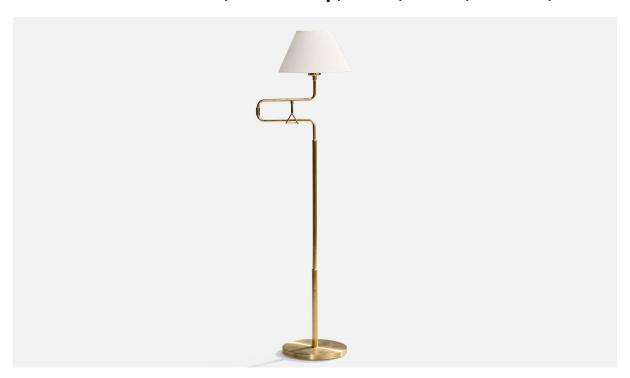

## Armaturhantverk Tibro, Floor Lamp, Brass, Fabric, Sweden, 1960s

| Price:       | \$4,600.00                                                      |
|--------------|-----------------------------------------------------------------|
| Inventory #: | 18342                                                           |
| Dimensions:  | 57.625 in x 12.5 in x 31.5 in                                   |
| Title:       | Armaturhantverk Tibro, Floor Lamp, Brass, Fabric, Sweden, 1960s |

## **Product Description**

An adjustable brass and white fabric floor lamp produced by Armaturhantverk Tibro, Sweden, c. 1960s. Light oxidation present throughout lamp. Dimensions of Lamp with Shade (inches): 57.625'' H x 12.5'' W x 31.5'' D (measured fully extended) Bulb Specifications: E-26 Bulb Number of Sockets (per fixture): 1 Sold with lampshade. All lighting will be converted for US usage. We are unable to confirm that any electrical item meets UL-Listing standards at our facility.All items ship from High Point, North Carolina.