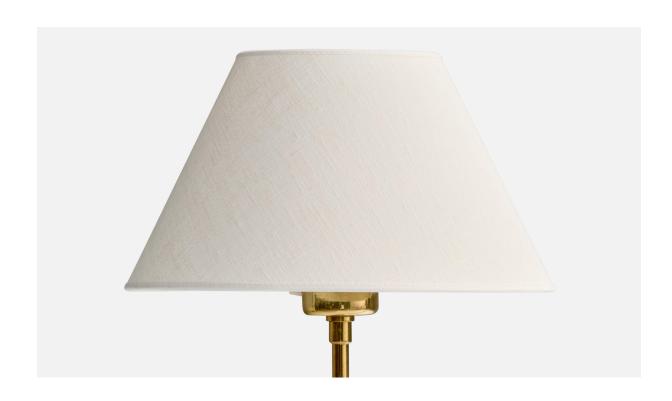

## **Product Description**

An adjustable brass and white fabric floor lamp produced by Armaturhantverk Tibro, Sweden, c. 1960s. Light oxidation present throughout lamp. Dimensions of Lamp with Shade (inches): 57.625'' H x 12.5'' W x 31.5'' D (measured fully extended) Bulb Specifications: E-26 Bulb Number of Sockets (per fixture): 1 Sold with lampshade. All lighting will be converted for US usage. We are unable to confirm that any electrical item meets UL-Listing standards at our facility.All items ship from High Point, North Carolina.