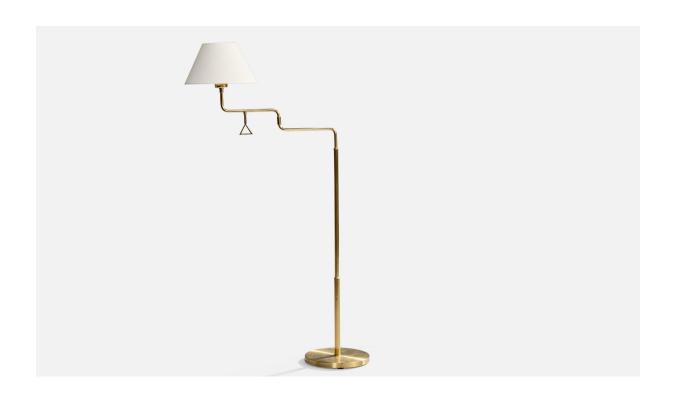

## Armaturhantverk Tibro, Floor Lamp, Brass, Fabric, Sweden, 1960s

| Price:       | \$4,600.00                                                      |
|--------------|-----------------------------------------------------------------|
| Inventory #: | 18342                                                           |
| Dimensions:  | 57.625 in x 12.5 in x 31.5 in                                   |
| Title:       | Armaturhantverk Tibro, Floor Lamp, Brass, Fabric, Sweden, 1960s |

## **Product Description**

An adjustable brass and white fabric floor lamp produced by Armaturhantverk Tibro, Sweden, c. 1960s. Light oxidation present throughout lamp. Dimensions of Lamp with Shade (inches): 57.625'' H x 12.5'' W x 31.5'' D (measured fully extended) Bulb Specifications: E-26 Bulb Number of Sockets (per fixture): 1 Sold with lampshade. All lighting will be converted for US usage. We are unable to confirm that any electrical item meets UL-Listing standards at our facility.All items ship from High Point, North Carolina.