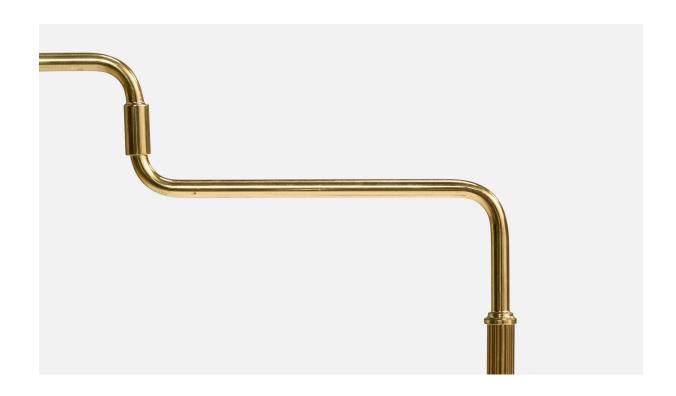

## **Product Description**

An adjustable brass and white fabric floor lamp produced by Armaturhantverk Tibro, Sweden, c. 1960s. Light oxidation present throughout lamp. Dimensions of Lamp with Shade (inches): 57.625'' H x 12.5'' W x 31.5'' D (measured fully extended) Bulb Specifications: E-26 Bulb Number of Sockets (per fixture): 1 Sold with lampshade. All lighting will be converted for US usage. We are unable to confirm that any electrical item meets UL-Listing standards at our facility.All items ship from High Point, North Carolina.