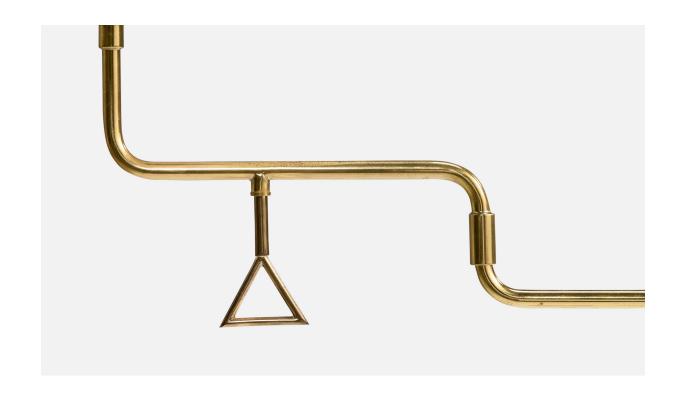

## **Product Description**

An adjustable brass and white fabric floor lamp produced by Armaturhantverk Tibro, Sweden, c. 1960s. Light oxidation present throughout lamp. Dimensions of Lamp with Shade (inches): 57.625'' H x 12.5'' W x 31.5'' D (measured fully extended) Bulb Specifications: E-26 Bulb Number of Sockets (per fixture): 1 Sold with lampshade. All lighting will be converted for US usage. We are unable to confirm that any electrical item meets UL-Listing standards at our facility.All items ship from High Point, North Carolina.