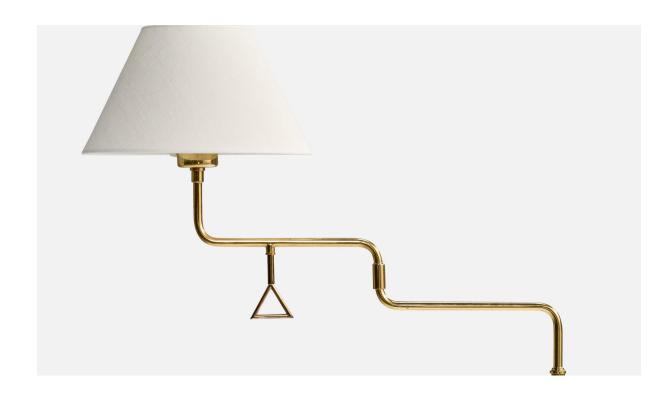

## Armaturhantverk Tibro, Floor Lamp, Brass, Fabric, Sweden, 1960s

| Price:       | \$4,600.00                                                      |
|--------------|-----------------------------------------------------------------|
| Inventory #: | 18342                                                           |
| Dimensions:  | 57.625 in x 12.5 in x 31.5 in                                   |
| Title:       | Armaturhantverk Tibro, Floor Lamp, Brass, Fabric, Sweden, 1960s |

## **Product Description**

An adjustable brass and white fabric floor lamp produced by Armaturhantverk Tibro, Sweden, c. 1960s. Light oxidation present throughout lamp. Dimensions of Lamp with Shade (inches): 57.625'' H x 12.5'' W x 31.5'' D (measured fully extended) Bulb Specifications: E-26 Bulb Number of Sockets (per fixture): 1 Sold with lampshade. All lighting will be converted for US usage. We are unable to confirm that any electrical item meets UL-Listing standards at our facility.All items ship from High Point, North Carolina.